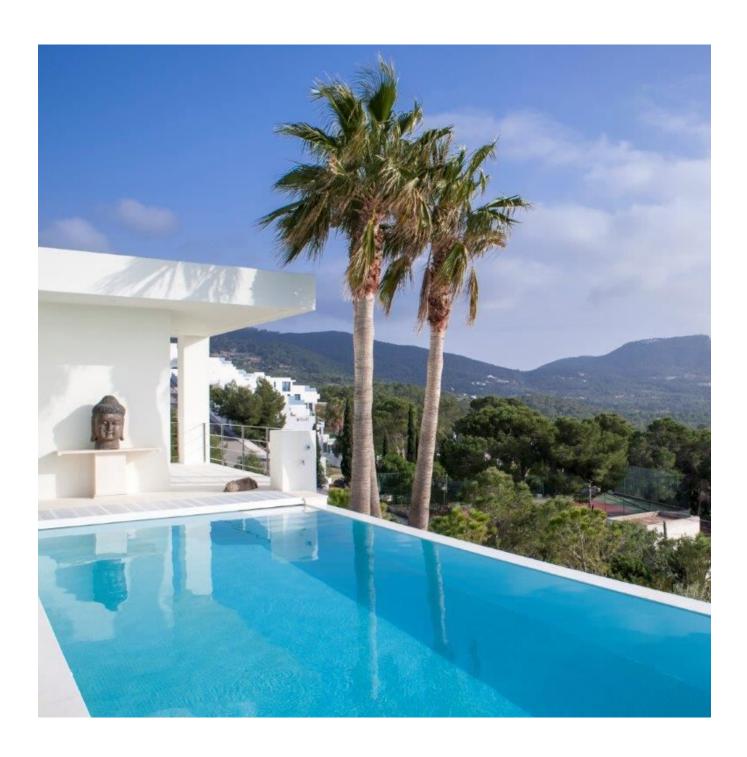

## DESCRIPTION

Discover this architectural marvel, a modern villa designed by a renowned French architect and completed between 2012-2013. Located in a prime position facing south, it offers stunning views of the iconic Es Vedra and enjoys sunlight from dawn till dusk. Its unique design was featured on the cover of an international contemporary architecture magazine in 2014, highlighting its distinctive architecture and transparency.

This single-level villa includes a spacious living area of 300 square meters, which encompasses a vast living room, a state-of-the-art kitchen, a dining area, a guest toilet, and a sizable office space. The master suite boasts a private living area with fitness equipment, a dressing room, and a luxurious bathroom with an Italian shower/hammam and a large bath overlooking Es Vedra. Direct access to a 15-meter-long infinity pool with jet streams and evening lights enhances this opulent living experience.

Outdoors, the villa is surrounded by meticulously landscaped gardens with century-old olive trees, pine trees, and a waterfall, all enhanced by atmospheric lighting at night. State-of-the-art facilities include floor heating, solar water heating, and a sophisticated security system with remote monitoring capabilities.