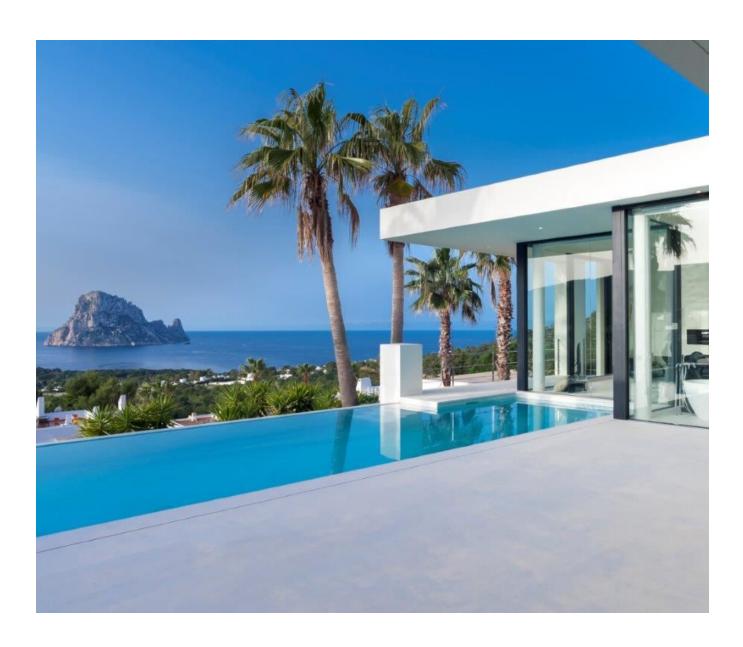

## DESCRIPTION

Discover this architectural marvel, a modern villa designed by a renowned French architect and completed between 2012-2013. Located in a prime position facing south, it offers stunning views of the iconic Es Vedra and enjoys sunlight from dawn till dusk. Its unique design was featured on the cover of an international contemporary architecture magazine in 2014, highlighting its distinctive architecture and transparency.

This single-level villa includes a spacious living area of 300 square meters, which encompasses a vast living room, a state-of-the-art kitchen, a dining area, a guest toilet, and a sizable office space. The master suite boasts a private living area with fitness equipment, a dressing room, and a luxurious bathroom with an Italian shower/hammam and a large bath overlooking Es Vedra. Direct access to a 15-meter-long infinity pool with jet streams and evening lights enhances this opulent living experience.