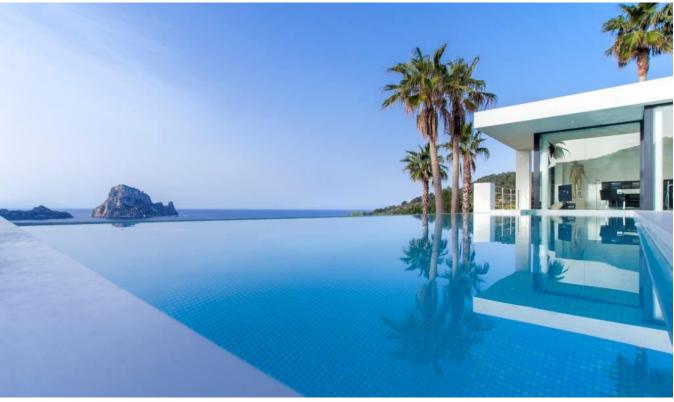

This single-level villa includes a spacious living area of 300 square meters, which encompasses a vast living room, a state-of-the-art kitchen, a dining area, a guest toilet, and a sizable office space. The master suite boasts a private living area with fitness equipment, a dressing room, and a luxurious bathroom with an Italian shower/hammam and a large bath overlooking Es Vedra. Direct access to a 15-meter-long infinity pool with jet streams and evening lights enhances this opulent living experience.