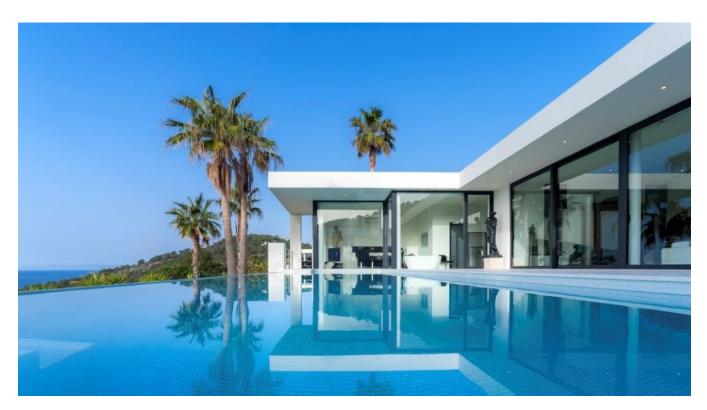

This single-level villa includes a spacious living area of 300 square meters, which encompasses a vast living room, a state-of-the-art kitchen, a dining area, a guest toilet, and a sizable office space. The master suite boasts a private living area with fitness equipment, a dressing room, and a luxurious bathroom with an Italian shower/hammam and a large bath overlooking Es Vedra. Direct access to a 15-meter-long infinity pool with jet streams and evening lights enhances this opulent living experience.

Outdoors, the villa is surrounded by meticulously landscaped gardens with century-old olive trees, pine trees, and a waterfall, all enhanced by atmospheric lighting at night. State-of-the-art facilities include floor heating, solar water heating, and a sophisticated security system with remote monitoring capabilities.