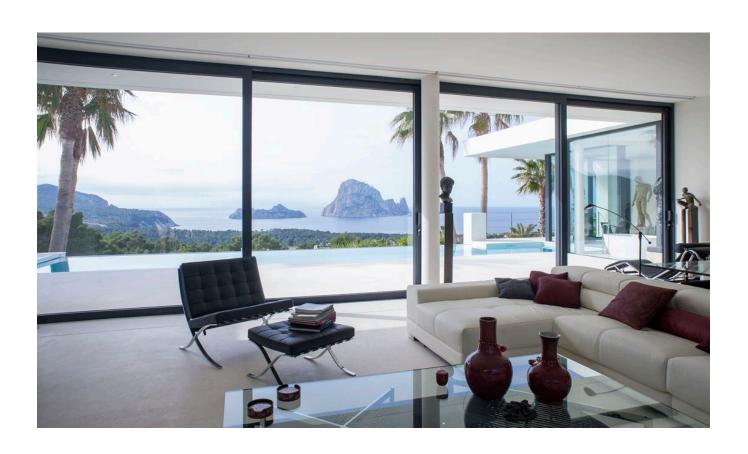

## DESCRIPTION

Discover this architectural marvel, a modern villa designed by a renowned French architect and completed between 2012-2013. Located in a prime position facing south, it offers stunning views of the iconic Es Vedra and enjoys sunlight from dawn till dusk. Its unique design was featured on the cover of an international contemporary architecture magazine in 2014, highlighting its distinctive architecture and transparency.

This single-level villa includes a spacious living area of 300 square meters, which encompasses a vast living room, a state-of-the-art kitchen, a dining area, a guest toilet, and a sizable office space. The master suite boasts a private living area with fitness equipment, a dressing room, and a luxurious bathroom with an Italian shower/hammam and a large bath overlooking Es Vedra. Direct access to a 15-meter-long infinity pool with jet streams and evening lights enhances this opulent living experience.