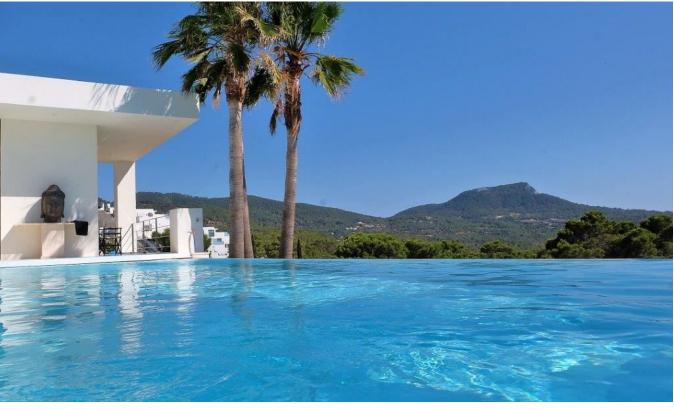

Outdoors, the villa is surrounded by meticulously landscaped gardens with century-old olive trees, pine trees, and a waterfall, all enhanced by atmospheric lighting at night. State-of-the-art facilities include floor heating, solar water heating, and a sophisticated security system with remote monitoring capabilities.