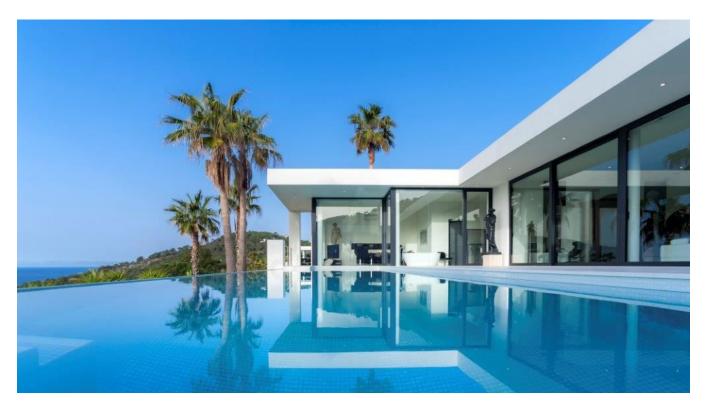

## DESCRIPTION

Discover this architectural marvel, a modern villa designed by a renowned French architect and completed between 2012-2013. Located in a prime position facing south, it offers stunning views of the iconic Es Vedra and enjoys sunlight from dawn till dusk. Its unique design was featured on the cover of an international contemporary architecture magazine in 2014, highlighting its distinctive architecture and transparency.

This single-level villa includes a spacious living area of 300 square meters, which encompasses a vast living room, a state-of-the-art kitchen, a dining area, a guest toilet, and a sizable office space. The master suite boasts a private living area with fitness equipment, a dressing room, and a luxurious bathroom with an Italian shower/hammam and a large bath overlooking Es Vedra. Direct access to a 15-meter-long infinity pool with jet streams and evening lights enhances this opulent living experience.