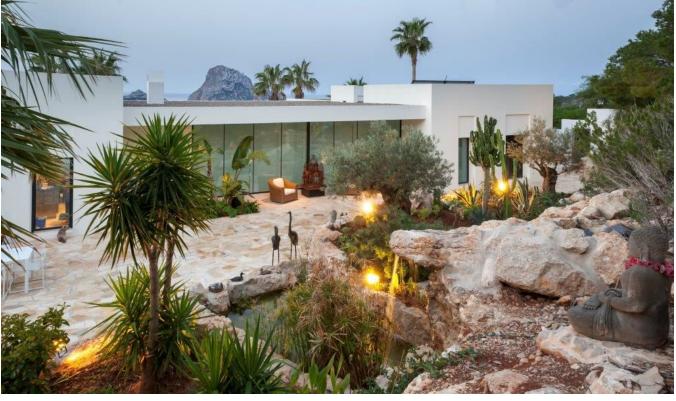

## DESCRIPTION

Discover this architectural marvel, a modern villa designed by a renowned French architect and completed between 2012-2013. Located in a prime position facing south, it offers stunning views of the iconic Es Vedra and enjoys sunlight from dawn till dusk. Its unique design was featured on the cover of an international contemporary architecture magazine in 2014, highlighting its distinctive architecture and transparency.

Outdoors, the villa is surrounded by meticulously landscaped gardens with century-old olive trees, pine trees, and a waterfall, all enhanced by atmospheric lighting at night. State-of-the-art facilities include floor heating, solar water heating, and a sophisticated security system with remote monitoring capabilities.