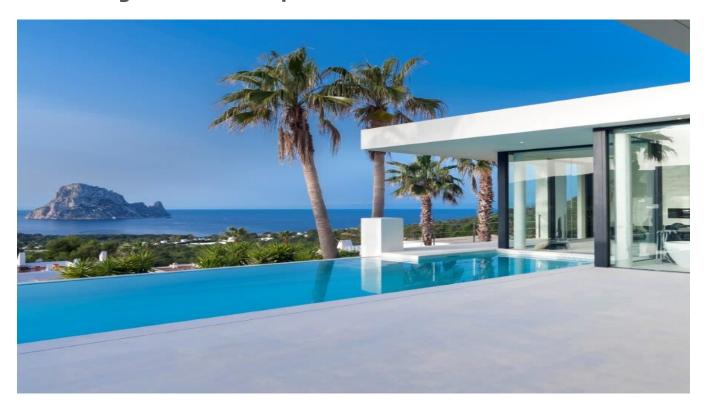

## DESCRIPTION

Discover this architectural marvel, a modern villa designed by a renowned French architect and completed between 2012-2013. Located in a prime position facing south, it offers stunning views of the iconic Es Vedra and enjoys sunlight from dawn till dusk. Its unique design was featured on the cover of an international contemporary architecture magazine in 2014, highlighting its distinctive architecture and transparency.

This single-level villa includes a spacious living area of 300 square meters, which encompasses a vast living room, a state-of-the-art kitchen, a dining area, a guest toilet, and a sizable office space. The master suite boasts a private living area with fitness equipment, a dressing room, and a luxurious bathroom with an Italian shower/hammam and a large bath overlooking Es Vedra. Direct access to a 15-meter-long infinity pool with jet streams and evening lights enhances this opulent living experience.

Outdoors, the villa is surrounded by meticulously landscaped gardens with century-old olive trees, pine trees, and a waterfall, all enhanced by atmospheric lighting at night. State-of-the-art facilities include floor heating, solar water heating, and a sophisticated security system with remote monitoring capabilities.