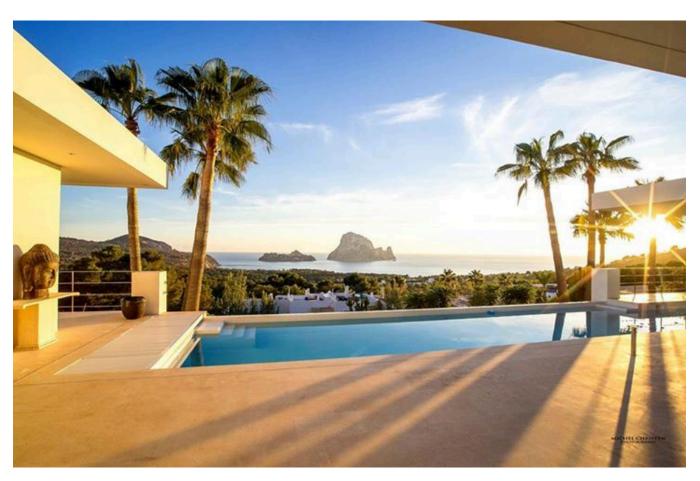

## DESCRIPTION

Discover this architectural marvel, a modern villa designed by a renowned French architect and completed between 2012-2013. Located in a prime position facing south, it offers stunning views of the iconic Es Vedra and enjoys sunlight from dawn till dusk. Its unique design was featured on the cover of an international contemporary architecture magazine in 2014, highlighting its distinctive architecture and transparency.

This single-level villa includes a spacious living area of 300 square meters, which encompasses a vast living room, a state-of-the-art kitchen, a dining area, a guest toilet, and a sizable office space. The master suite boasts a private living area with fitness equipment, a dressing room, and a luxurious bathroom with an Italian shower/hammam and a large bath overlooking Es Vedra. Direct access to a 15-meter-long infinity pool with jet streams and evening lights enhances this opulent living experience.

Outdoors, the villa is surrounded by meticulously landscaped gardens with century-old olive trees, pine trees, and a waterfall, all enhanced by atmospheric lighting at night. State-of-the-art facilities include floor heating, solar water heating, and a sophisticated security system with remote monitoring capabilities.