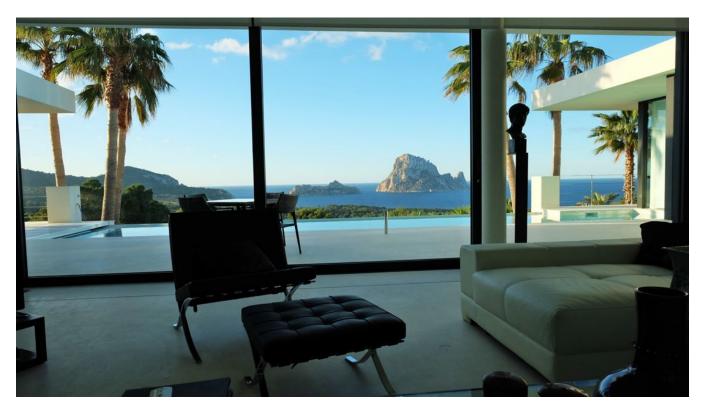

## DESCRIPTION

Discover this architectural marvel, a modern villa designed by a renowned French architect and completed between 2012-2013. Located in a prime position facing south, it offers stunning views of the iconic Es Vedra and enjoys sunlight from dawn till dusk. Its unique design was featured on the cover of an international contemporary architecture magazine in 2014, highlighting its distinctive architecture and transparency.

This single-level villa includes a spacious living area of 300 square meters, which encompasses a vast living room, a state-of-the-art kitchen, a dining area, a guest toilet, and a sizable office space. The master suite boasts a private living area with fitness equipment, a dressing room, and a luxurious bathroom with an Italian shower/hammam and a large bath overlooking Es Vedra. Direct access to a 15-meter-long infinity pool with jet streams and evening lights enhances this opulent living experience.