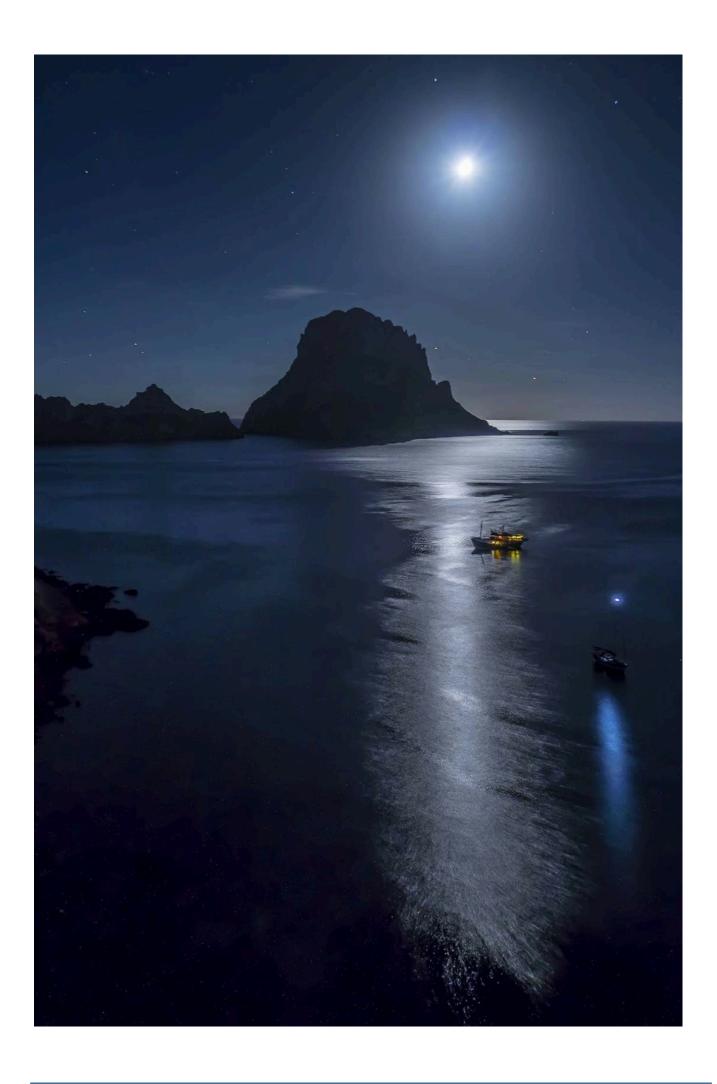

Outdoors, the villa is surrounded by meticulously landscaped gardens with century-old olive trees, pine trees, and a waterfall, all enhanced by atmospheric lighting at night. State-of-the-art facilities include floor heating, solar water heating, and a sophisticated security system with remote monitoring capabilities.