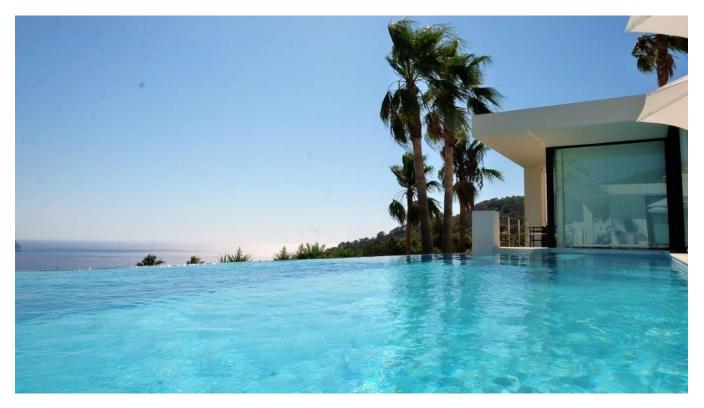

## DESCRIPTION

Discover this architectural marvel, a modern villa designed by a renowned French architect and completed between 2012-2013. Located in a prime position facing south, it offers stunning views of the iconic Es Vedra and enjoys sunlight from dawn till dusk. Its unique design was featured on the cover of an international contemporary architecture magazine in 2014, highlighting its distinctive architecture and transparency.

This single-level villa includes a spacious living area of 300 square meters, which encompasses a vast living room, a state-of-the-art kitchen, a dining area, a guest toilet, and a sizable office space. The master suite boasts a private living area with fitness equipment, a dressing room, and a luxurious bathroom with an Italian shower/hammam and a large bath overlooking Es Vedra. Direct access to a 15-meter-long infinity pool with jet streams and evening lights enhances this opulent living experience.

Outdoors, the villa is surrounded by meticulously landscaped gardens with century-old olive trees, pine trees, and a waterfall, all enhanced by atmospheric lighting at night. State-of-the-art facilities include floor heating, solar water heating, and a sophisticated security system with remote monitoring capabilities.