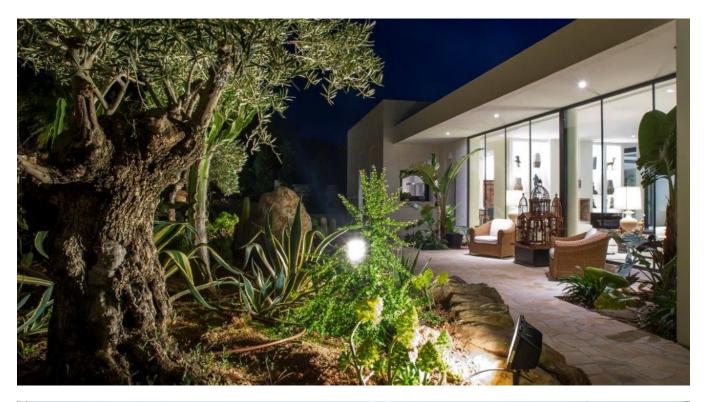

Outdoors, the villa is surrounded by meticulously landscaped gardens with century-old olive trees, pine trees, and a waterfall, all enhanced by atmospheric lighting at night. State-of-the-art facilities include floor heating, solar water heating, and a sophisticated security system with remote monitoring capabilities.