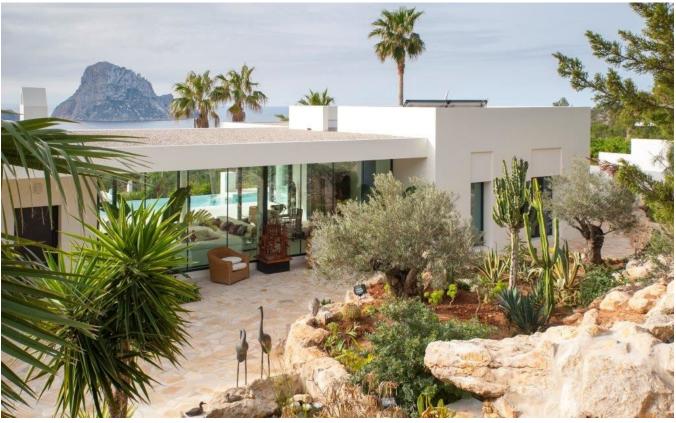

## DESCRIPTION

Discover this architectural marvel, a modern villa designed by a renowned French architect and completed between 2012-2013. Located in a prime position facing south, it offers stunning views of the iconic Es Vedra and enjoys sunlight from dawn till dusk. Its unique design was featured on the cover of an international contemporary architecture magazine in 2014, highlighting its distinctive architecture and transparency.

Outdoors, the villa is surrounded by meticulously landscaped gardens with century-old olive trees, pine trees, and a waterfall, all enhanced by atmospheric lighting at night. State-of-the-art facilities include floor heating, solar water heating, and a sophisticated security system with remote monitoring capabilities.