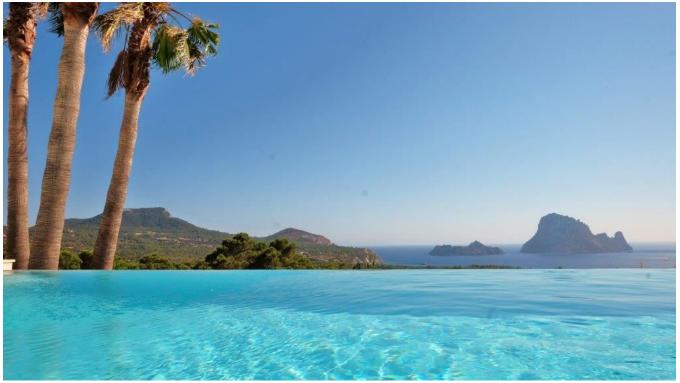

## DESCRIPTION

Discover this architectural marvel, a modern villa designed by a renowned French architect and completed between 2012-2013. Located in a prime position facing south, it offers stunning views of the iconic Es Vedra and enjoys sunlight from dawn till dusk. Its unique design was featured on the cover of an international contemporary architecture magazine in 2014, highlighting its distinctive architecture and transparency.

This single-level villa includes a spacious living area of 300 square meters, which encompasses a vast living room, a state-of-the-art kitchen, a dining area, a guest toilet, and a sizable office space. The master suite boasts a private living area with fitness equipment, a dressing room, and a luxurious bathroom with an Italian shower/hammam and a large bath overlooking Es Vedra. Direct access to a 15-meter-long infinity pool with jet streams and evening lights enhances this opulent living experience.

Outdoors, the villa is surrounded by meticulously landscaped gardens with century-old olive trees, pine trees, and a waterfall, all enhanced by atmospheric lighting at night. State-of-the-art facilities include floor heating, solar water heating, and a sophisticated security system with remote monitoring capabilities.