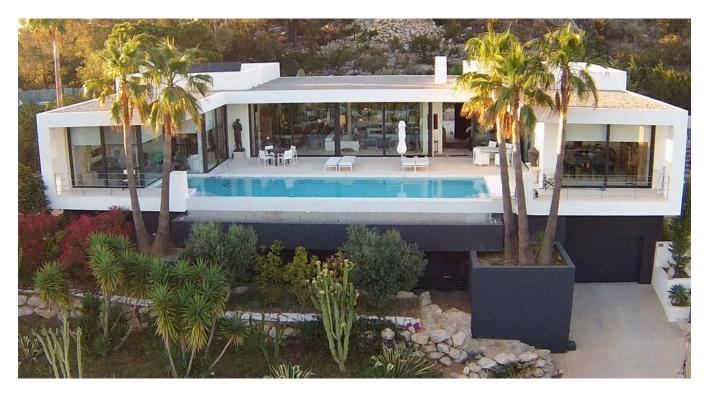

This single-level villa includes a spacious living area of 300 square meters, which encompasses a vast living room, a state-of-the-art kitchen, a dining area, a guest toilet, and a sizable office space. The master suite boasts a private living area with fitness equipment, a dressing room, and a luxurious bathroom with an Italian shower/hammam and a large bath overlooking Es Vedra. Direct access to a 15-meter-long infinity pool with jet streams and evening lights enhances this opulent living experience.

Outdoors, the villa is surrounded by meticulously landscaped gardens with century-old olive trees, pine trees, and a waterfall, all enhanced by atmospheric lighting at night. State-of-the-art facilities include floor heating, solar water heating, and a sophisticated security system with remote monitoring capabilities.