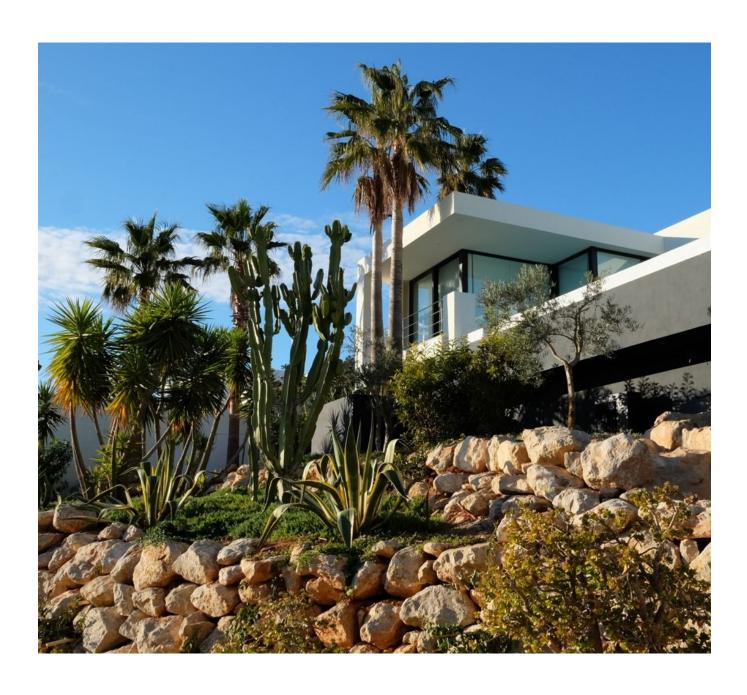

Outdoors, the villa is surrounded by meticulously landscaped gardens with century-old olive trees, pine trees, and a waterfall, all enhanced by atmospheric lighting at night. State-of-the-art facilities include floor heating, solar water heating, and a sophisticated security system with remote monitoring capabilities.