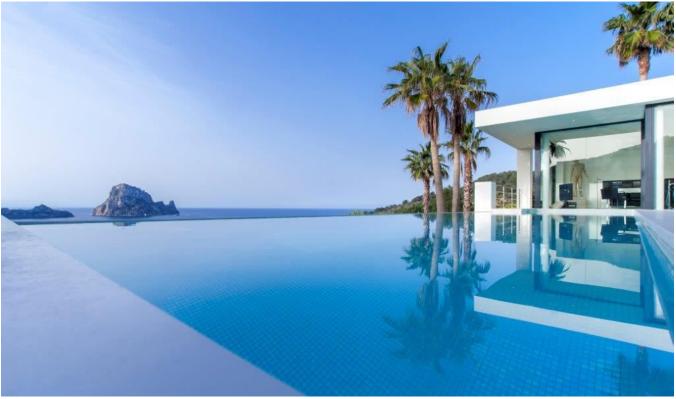

## DESCRIPTION

Discover this architectural marvel, a modern villa designed by a renowned French architect and completed between 2012-2013. Located in a prime position facing south, it offers stunning views of the iconic Es Vedra and enjoys sunlight from dawn till dusk. Its unique design was featured on the cover of an international contemporary architecture magazine in 2014, highlighting its distinctive architecture and transparency.

This single-level villa includes a spacious living area of 300 square meters, which encompasses a vast living room, a state-of-the-art kitchen, a dining area, a guest toilet, and a sizable office space. The master suite boasts a private living area with fitness equipment, a dressing room, and a luxurious bathroom with an Italian shower/hammam and a large bath overlooking Es Vedra. Direct access to a 15-meter-long infinity pool with jet streams and evening lights enhances this opulent living experience.