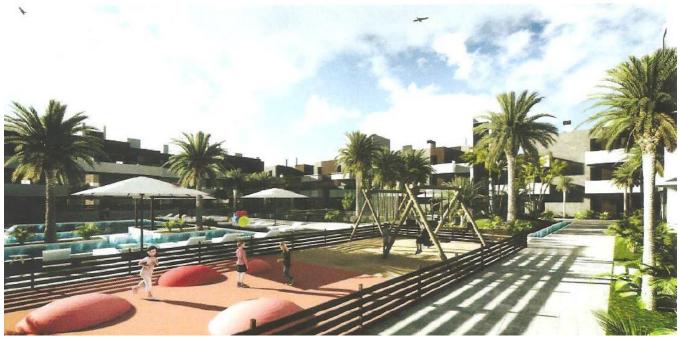

## **DESCRIPTION**

Urban Plot in S. Eulalia

Urban land of 8.213 m<sup>2</sup> - buildable area 12.000 m<sup>2</sup> (grade E-P4) Ground floor, ground floor, first and second

65 homes with 1,2 and 3 bedrooms + 93 parking + pool + tennis court