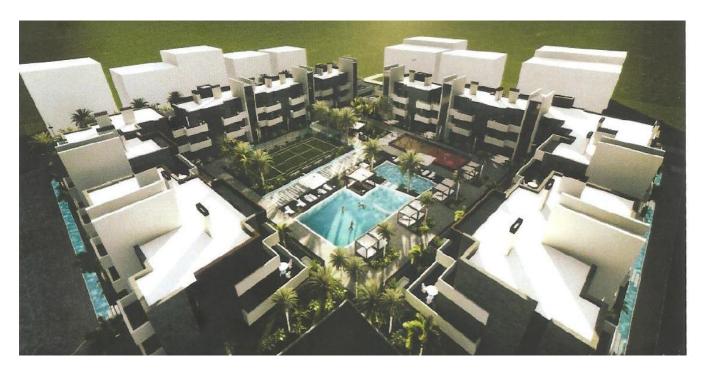

## **DESCRIPTION**

Urban Plot in S. Eulalia

Urban land of 8.213 m<sup>2</sup> - buildable area 12.000 m<sup>2</sup> (grade E-P4) Ground floor, ground floor, first and second

65 homes with 1,2 and 3 bedrooms + 93 parking + pool + tennis court