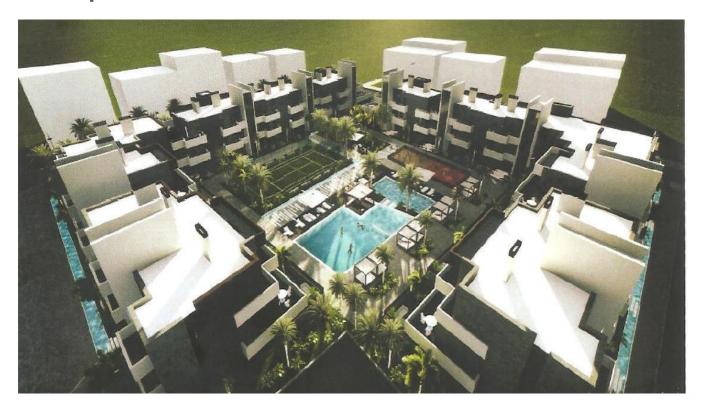

## **DESCRIPTION**

Urban Plot in S. Eulalia

Urban land of 8.213 m<sup>2</sup> - buildable area 12.000 m<sup>2</sup> (grade E-P4) Ground floor, ground floor, first and second

65 homes with 1,2 and 3 bedrooms + 93 parking + pool + tennis court