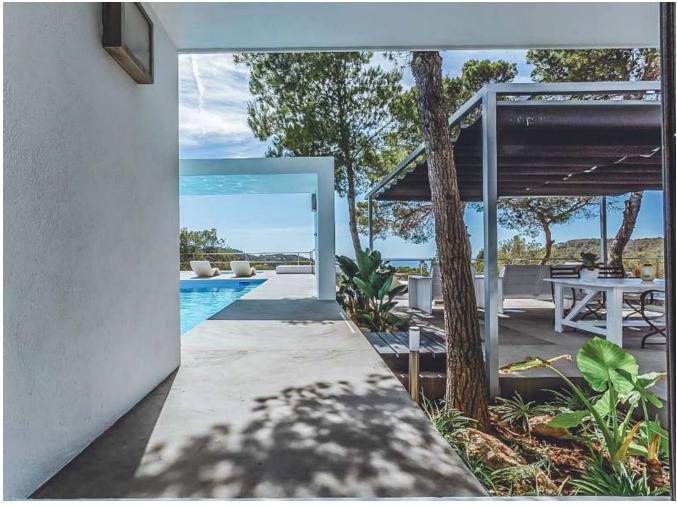

## **DESCRIPTION**

This modern and minimalist villa offers fantastic panoramic views over the countryside and the sea with a unique sunset. The property is located in the southwest of Ibiza surrounded by a lot of privacy with a quiet and rural environment. The nearby beaches of Cala Vadella and Cala Carbo, can be reached in 5 minutes by car. Upon entering the villa, one enters into a spacious open plan salon with integrated dining area. In addition, property has a modern and fully equipped kitchen with utility room. The master bedroom has a dressing room and en suite bathroom. Two more bedrooms in the zone of the main house with bathroom en suite. Two separate guest apartments with bedroom and bathroom offer the perfect opportunity to invite friends and family. Several open and covered terraces offer plenty of space to enjoy the Ibiza sun. A large parking area for several cars is also available. The property is connected to the public electricity grid. A private well and a tourist rental license complete this fantastic offer.