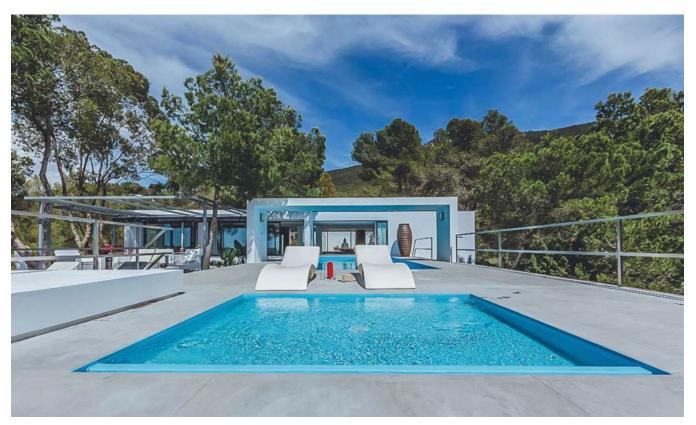

## **DESCRIPTION**

This modern and minimalist villa offers fantastic panoramic views over the countryside and the sea with a unique sunset. The property is located in the southwest of Ibiza surrounded by a lot of privacy with a quiet and rural environment. The nearby beaches of Cala Vadella and Cala Carbo, can be reached in 5 minutes by car. Upon entering the villa, one enters into a spacious open plan salon with integrated dining area. In addition, property has a modern and fully equipped kitchen with utility room. The master bedroom has a dressing room and en suite bathroom. Two more bedrooms in the zone of the main house with bathroom en suite. Two separate guest apartments with bedroom and bathroom offer the perfect opportunity to invite friends and family. Several open and covered terraces offer plenty of space to enjoy the Ibiza sun. A large parking area for several cars is also available. The property is connected to the public electricity grid. A private well and a tourist rental license complete this fantastic offer.