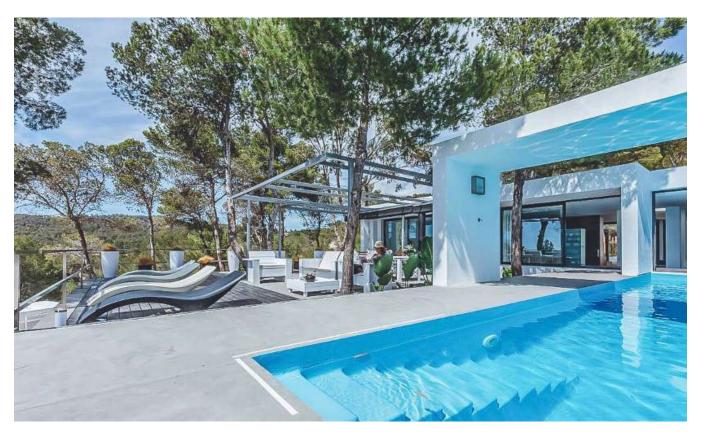

## **DESCRIPTION**

This modern and minimalist villa offers fantastic panoramic views over the countryside and the sea with a unique sunset. The property is located in the southwest of Ibiza surrounded by a lot of privacy with a quiet and rural environment. The nearby beaches of Cala Vadella and Cala Carbo, can be reached in 5 minutes by car. Upon entering the villa, one enters into a spacious open plan salon with integrated dining area. In addition, property has a modern and fully equipped kitchen with utility room. The master bedroom has a dressing room and en suite bathroom. Two more bedrooms in the zone of the main house with bathroom en suite. Two separate guest apartments with bedroom and bathroom offer the perfect opportunity to invite friends and family. Several open and covered terraces offer plenty of space to enjoy the Ibiza sun. A large parking area for several cars is also available. The property is connected to the public electricity grid. A private well and a tourist rental license complete this fantastic offer.