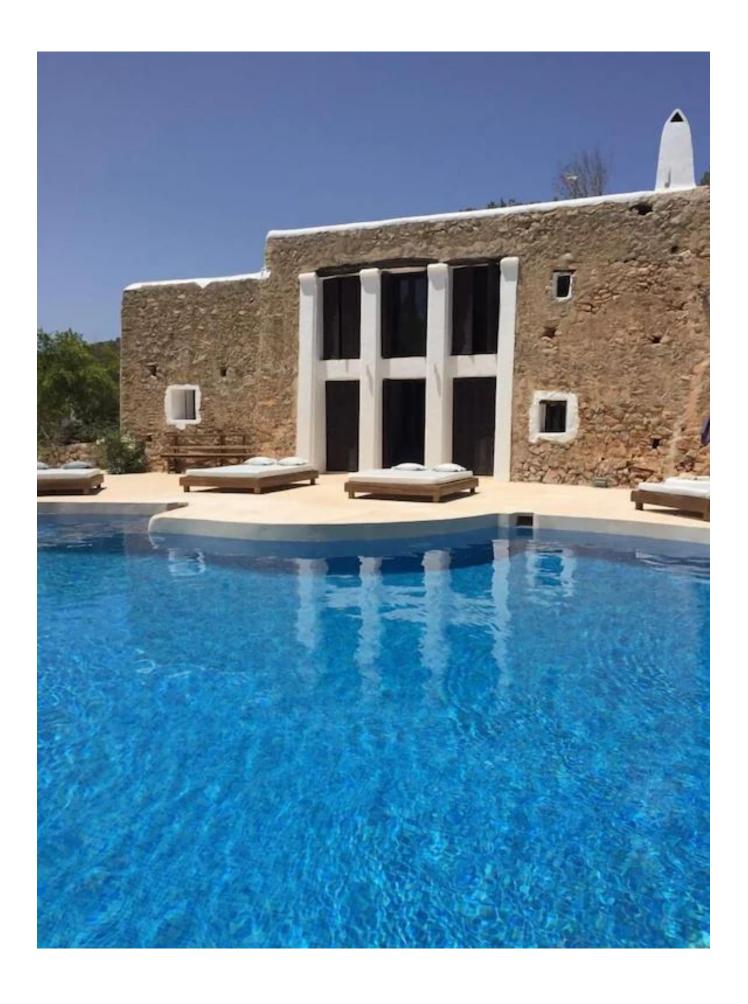

## **DESCRIPTION**

This modern and minimalist villa offers fantastic panoramic views over the countryside and the sea with a unique sunset. The property is located in the southwest of Ibiza surrounded by a lot of privacy with a quiet and rural environment. The nearby beaches of Cala Vadella and Cala Carbo, can be reached in 5 minutes by car. Upon entering the villa, one enters into a spacious open plan salon with integrated dining area. In addition, property has a modern and fully equipped kitchen with utility room. The master bedroom has a dressing room and en suite bathroom. Two more bedrooms in the zone of the main house with bathroom en suite. Two separate guest apartments with bedroom and bathroom offer the perfect opportunity to invite friends and family. Several open and covered terraces offer plenty of space to enjoy the Ibiza sun. A large parking area for several cars is also available. The property is connected to the public electricity grid. A private well and a tourist rental license complete this fantastic offer.