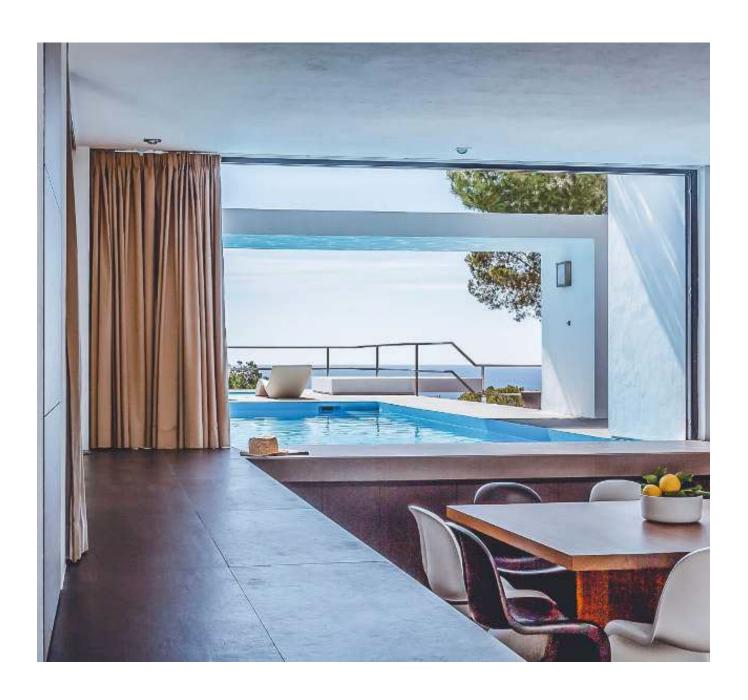

## **DESCRIPTION**

This modern and minimalist villa offers fantastic panoramic views over the countryside and the sea with a unique sunset. The property is located in the southwest of Ibiza surrounded by a lot of privacy with a quiet and rural environment. The nearby beaches of Cala Vadella and Cala Carbo, can be reached in 5 minutes by car. Upon entering the villa, one enters into a spacious open plan salon with integrated dining area. In addition, property has a modern and fully equipped kitchen with utility room. The master bedroom has a dressing room and en suite bathroom. Two more bedrooms in the zone of the main house with bathroom en suite. Two separate guest apartments with bedroom and bathroom offer the perfect opportunity to invite friends and family. Several open and covered terraces offer plenty of space to enjoy the Ibiza sun. A large parking area for several cars is also available. The property is connected to the public electricity grid. A private well and a tourist rental license complete this fantastic offer.