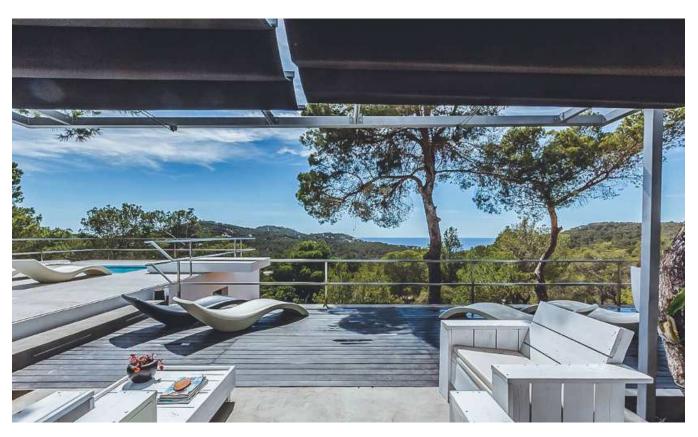

## **DESCRIPTION**

This modern and minimalist villa offers fantastic panoramic views over the countryside and the sea with a unique sunset. The property is located in the southwest of Ibiza surrounded by a lot of privacy with a quiet and rural environment. The nearby beaches of Cala Vadella and Cala Carbo, can be reached in 5 minutes by car. Upon entering the villa, one enters into a spacious open plan salon with integrated dining area. In addition, property has a modern and fully equipped kitchen with utility room. The master bedroom has a dressing room and en suite bathroom. Two more bedrooms in the zone of the main house with bathroom en suite. Two separate guest apartments with bedroom and bathroom offer the perfect opportunity to invite friends and family. Several open and covered terraces offer plenty of space to enjoy the Ibiza sun. A large parking area for several cars is also available. The property is connected to the public electricity grid. A private well and a tourist rental license complete this fantastic offer.