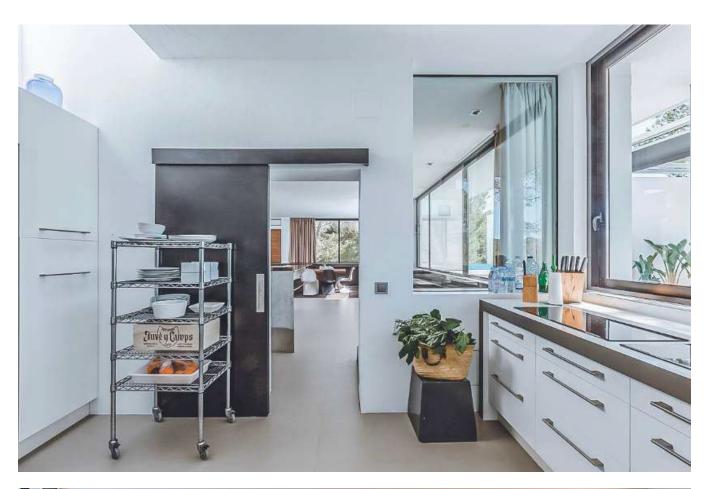

## **DESCRIPTION**

This modern and minimalist villa offers fantastic panoramic views over the countryside and the sea with a unique sunset. The property is located in the southwest of Ibiza surrounded by a lot of privacy with a quiet and rural environment. The nearby beaches of Cala Vadella and Cala Carbo, can be reached in 5 minutes by car. Upon entering the villa, one enters into a spacious open plan salon with integrated dining area. In addition, property has a modern and fully equipped kitchen with utility room. The master bedroom has a dressing room and en suite bathroom. Two more bedrooms in the zone of the main house with bathroom en suite. Two separate guest apartments with bedroom and bathroom offer the perfect opportunity to invite friends and family. Several open and covered terraces offer plenty of space to enjoy the Ibiza sun. A large parking area for several cars is also available. The property is connected to the public electricity grid. A private well and a tourist rental license complete this fantastic offer.