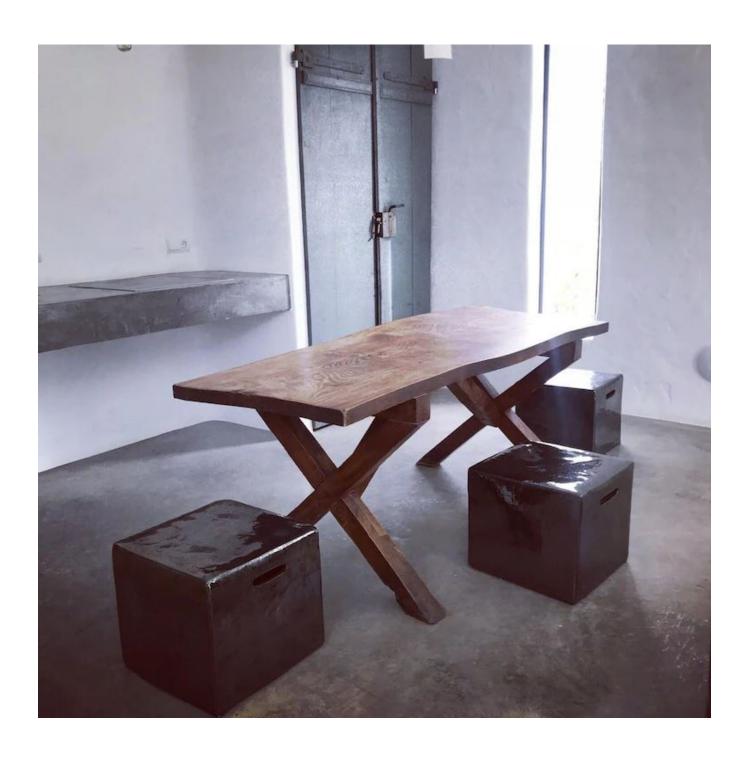

## **DESCRIPTION**

This modern and minimalist villa offers fantastic panoramic views over the countryside and the sea with a unique sunset. The property is located in the southwest of Ibiza surrounded by a lot of privacy with a quiet and rural environment. The nearby beaches of Cala Vadella and Cala Carbo, can be reached in 5 minutes by car. Upon entering the villa, one enters into a spacious open plan salon with integrated dining area. In addition, property has a modern and fully equipped kitchen with utility room. The master bedroom has a dressing room and en suite bathroom. Two more bedrooms in the zone of the main house with bathroom en suite. Two separate guest apartments with bedroom and bathroom offer the perfect opportunity to invite friends and family. Several open and covered terraces offer plenty of space to enjoy the Ibiza sun. A large parking area for several cars is also available. The property is connected to the public electricity grid. A private well and a tourist rental license complete this fantastic offer.