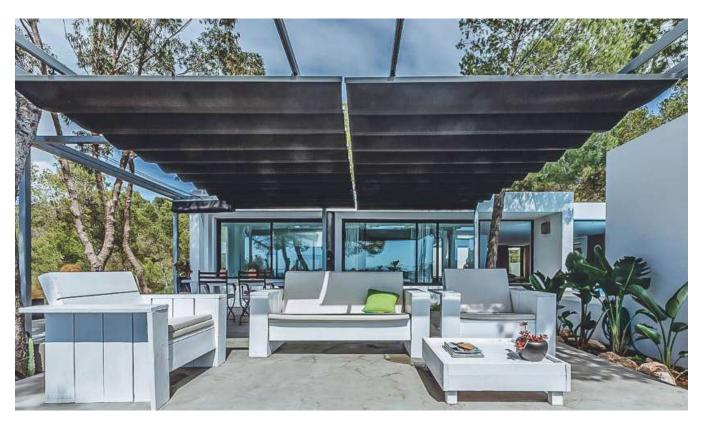

## **DESCRIPTION**

This modern and minimalist villa offers fantastic panoramic views over the countryside and the sea with a unique sunset. The property is located in the southwest of Ibiza surrounded by a lot of privacy with a quiet and rural environment. The nearby beaches of Cala Vadella and Cala Carbo, can be reached in 5 minutes by car. Upon entering the villa, one enters into a spacious open plan salon with integrated dining area. In addition, property has a modern and fully equipped kitchen with utility room. The master bedroom has a dressing room and en suite bathroom. Two more bedrooms in the zone of the main house with bathroom en suite. Two separate guest apartments with bedroom and bathroom offer the perfect opportunity to invite friends and family. Several open and covered terraces offer plenty of space to enjoy the Ibiza sun. A large parking area for several cars is also available. The property is connected to the public electricity grid. A private well and a tourist rental license complete this fantastic offer.