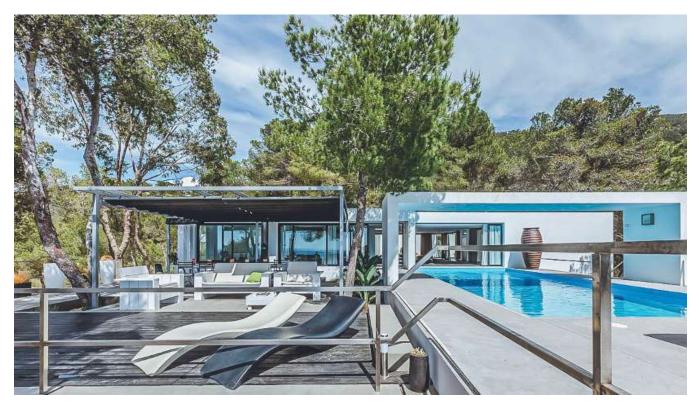

## **DESCRIPTION**

This modern and minimalist villa offers fantastic panoramic views over the countryside and the sea with a unique sunset. The property is located in the southwest of Ibiza surrounded by a lot of privacy with a quiet and rural environment. The nearby beaches of Cala Vadella and Cala Carbo, can be reached in 5 minutes by car. Upon entering the villa, one enters into a spacious open plan salon with integrated dining area. In addition, property has a modern and fully equipped kitchen with utility room. The master bedroom has a dressing room and en suite bathroom. Two more bedrooms in the zone of the main house with bathroom en suite. Two separate guest apartments with bedroom and bathroom offer the perfect opportunity to invite friends and family. Several open and covered terraces offer plenty of space to enjoy the Ibiza sun. A large parking area for several cars is also available. The property is connected to the public electricity grid. A private well and a tourist rental license complete this fantastic offer.