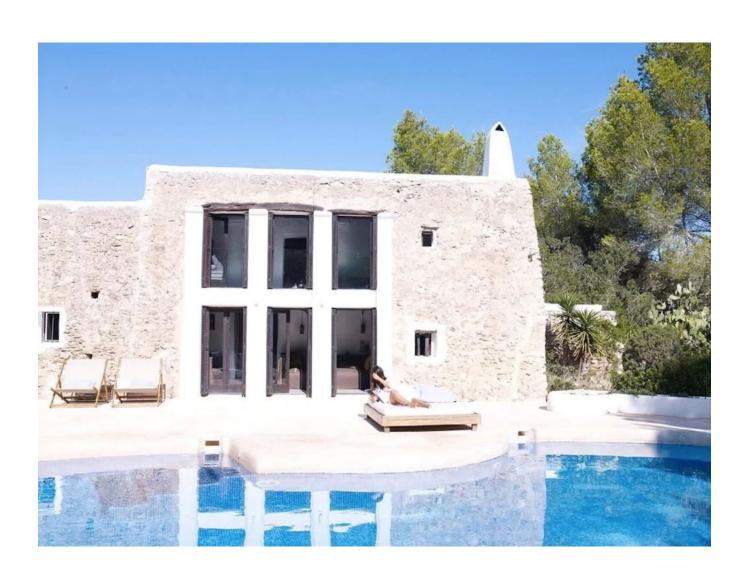

## **DESCRIPTION**

This modern and minimalist villa offers fantastic panoramic views over the countryside and the sea with a unique sunset. The property is located in the southwest of Ibiza surrounded by a lot of privacy with a quiet and rural environment. The nearby beaches of Cala Vadella and Cala Carbo, can be reached in 5 minutes by car. Upon entering the villa, one enters into a spacious open plan salon with integrated dining area. In addition, property has a modern and fully equipped kitchen with utility room. The master bedroom has a dressing room and en suite bathroom. Two more bedrooms in the zone of the main house with bathroom en suite. Two separate guest apartments with bedroom and bathroom offer the perfect opportunity to invite friends and family. Several open and covered terraces offer plenty of space to enjoy the Ibiza sun. A large parking area for several cars is also available. The property is connected to the public electricity grid. A private well and a tourist rental license complete this fantastic offer.