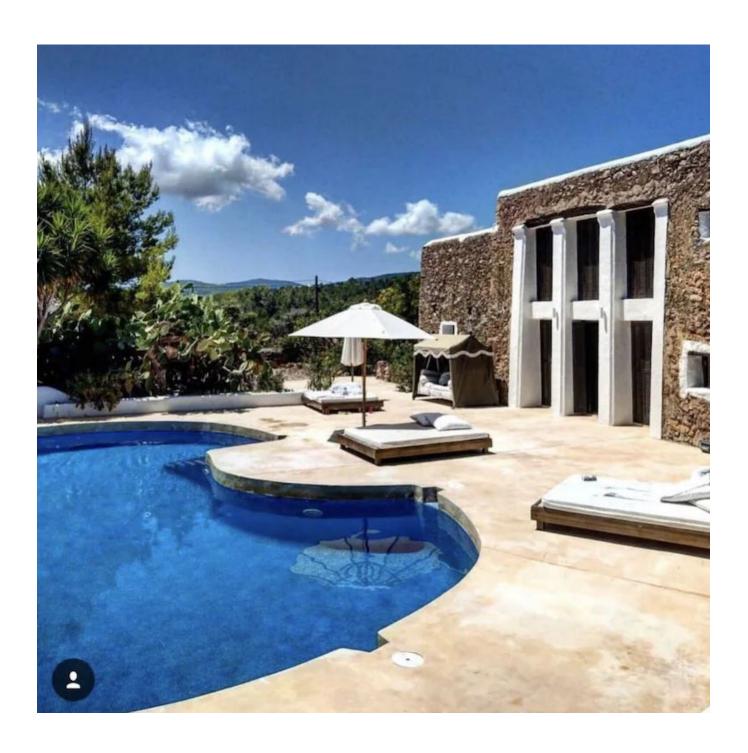

## **DESCRIPTION**

This modern and minimalist villa offers fantastic panoramic views over the countryside and the sea with a unique sunset. The property is located in the southwest of Ibiza surrounded by a lot of privacy with a quiet and rural environment. The nearby beaches of Cala Vadella and Cala Carbo, can be reached in 5 minutes by car. Upon entering the villa, one enters into a spacious open plan salon with integrated dining area. In addition, property has a modern and fully equipped kitchen with utility room. The master bedroom has a dressing room and en suite bathroom. Two more bedrooms in the zone of the main house with bathroom en suite. Two separate guest apartments with bedroom and bathroom offer the perfect opportunity to invite friends and family. Several open and covered terraces offer plenty of space to enjoy the Ibiza sun. A large parking area for several cars is also available. The property is connected to the public electricity grid. A private well and a tourist rental license complete this fantastic offer.