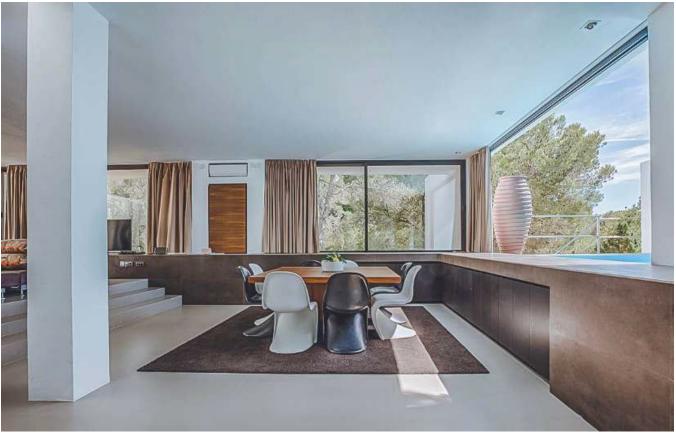

## **DESCRIPTION**

This modern and minimalist villa offers fantastic panoramic views over the countryside and the sea with a unique sunset. The property is located in the southwest of Ibiza surrounded by a lot of privacy with a quiet and rural environment. The nearby beaches of Cala Vadella and Cala Carbo, can be reached in 5 minutes by car. Upon entering the villa, one enters into a spacious open plan salon with integrated dining area. In addition, property has a modern and fully equipped kitchen with utility room. The master bedroom has a dressing room and en suite bathroom. Two more bedrooms in the zone of the main house with bathroom en suite. Two separate guest apartments with bedroom and bathroom offer the perfect opportunity to invite friends and family. Several open and covered terraces offer plenty of space to enjoy the Ibiza sun. A large parking area for several cars is also available. The property is connected to the public electricity grid. A private well and a tourist rental license complete this fantastic offer.