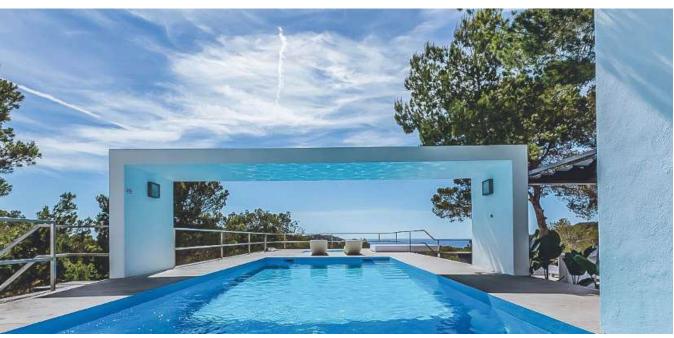

## **DESCRIPTION**

This modern and minimalist villa offers fantastic panoramic views over the countryside and the sea with a unique sunset. The property is located in the southwest of Ibiza surrounded by a lot of privacy with a quiet and rural environment. The nearby beaches of Cala Vadella and Cala Carbo, can be reached in 5 minutes by car. Upon entering the villa, one enters into a spacious open plan salon with integrated dining area. In addition, property has a modern and fully equipped kitchen with utility room. The master bedroom has a dressing room and en suite bathroom. Two more bedrooms in the zone of the main house with bathroom en suite. Two separate guest apartments with bedroom and bathroom offer the perfect opportunity to invite friends and family. Several open and covered terraces offer plenty of space to enjoy the Ibiza sun. A large parking area for several cars is also available. The property is connected to the public electricity grid. A private well and a tourist rental license complete this fantastic offer.