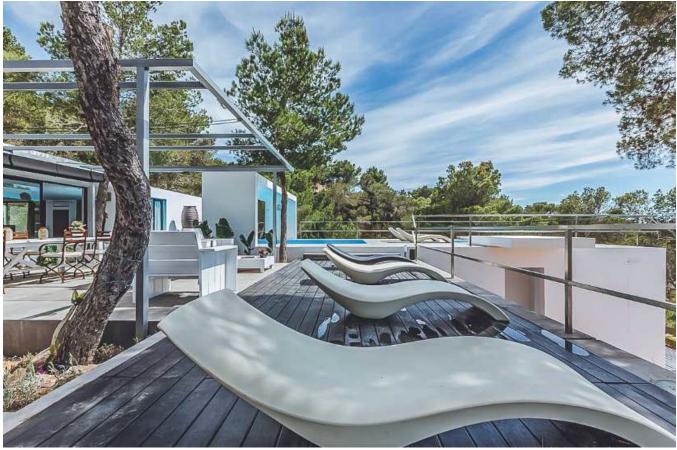

## **DESCRIPTION**

This modern and minimalist villa offers fantastic panoramic views over the countryside and the sea with a unique sunset. The property is located in the southwest of Ibiza surrounded by a lot of privacy with a quiet and rural environment. The nearby beaches of Cala Vadella and Cala Carbo, can be reached in 5 minutes by car. Upon entering the villa, one enters into a spacious open plan salon with integrated dining area. In addition, property has a modern and fully equipped kitchen with utility room. The master bedroom has a dressing room and en suite bathroom. Two more bedrooms in the zone of the main house with bathroom en suite. Two separate guest apartments with bedroom and bathroom offer the perfect opportunity to invite friends and family. Several open and covered terraces offer plenty of space to enjoy the Ibiza sun. A large parking area for several cars is also available. The property is connected to the public electricity grid. A private well and a tourist rental license complete this fantastic offer.