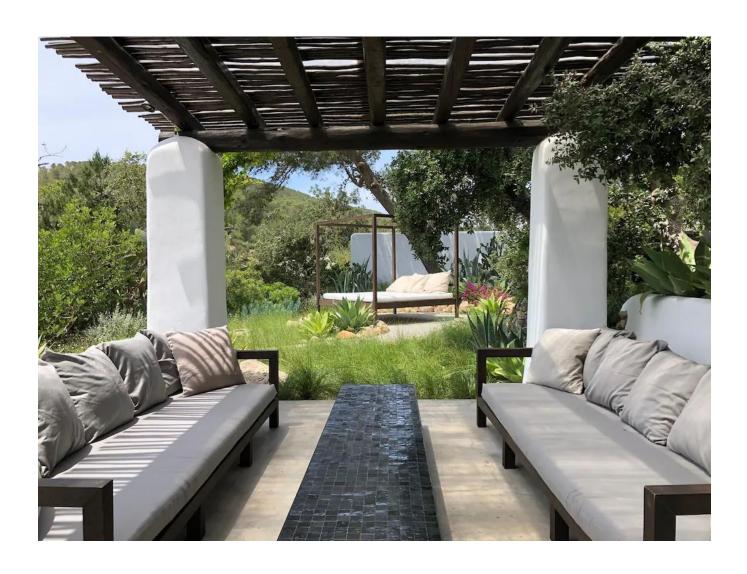

## **DESCRIPTION**

This modern and minimalist villa offers fantastic panoramic views over the countryside and the sea with a unique sunset. The property is located in the southwest of Ibiza surrounded by a lot of privacy with a quiet and rural environment. The nearby beaches of Cala Vadella and Cala Carbo, can be reached in 5 minutes by car. Upon entering the villa, one enters into a spacious open plan salon with integrated dining area. In addition, property has a modern and fully equipped kitchen with utility room. The master bedroom has a dressing room and en suite bathroom. Two more bedrooms in the zone of the main house with bathroom en suite. Two separate guest apartments with bedroom and bathroom offer the perfect opportunity to invite friends and family. Several open and covered terraces offer plenty of space to enjoy the Ibiza sun. A large parking area for several cars is also available. The property is connected to the public electricity grid. A private well and a tourist rental license complete this fantastic offer.