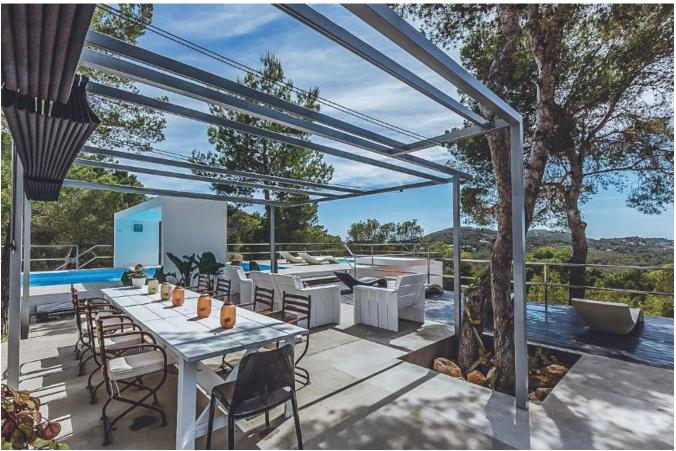

## **DESCRIPTION**

This modern and minimalist villa offers fantastic panoramic views over the countryside and the sea with a unique sunset. The property is located in the southwest of Ibiza surrounded by a lot of privacy with a quiet and rural environment. The nearby beaches of Cala Vadella and Cala Carbo, can be reached in 5 minutes by car. Upon entering the villa, one enters into a spacious open plan salon with integrated dining area. In addition, property has a modern and fully equipped kitchen with utility room. The master bedroom has a dressing room and en suite bathroom. Two more bedrooms in the zone of the main house with bathroom en suite. Two separate guest apartments with bedroom and bathroom offer the perfect opportunity to invite friends and family. Several open and covered terraces offer plenty of space to enjoy the Ibiza sun. A large parking area for several cars is also available. The property is connected to the public electricity grid. A private well and a tourist rental license complete this fantastic offer.