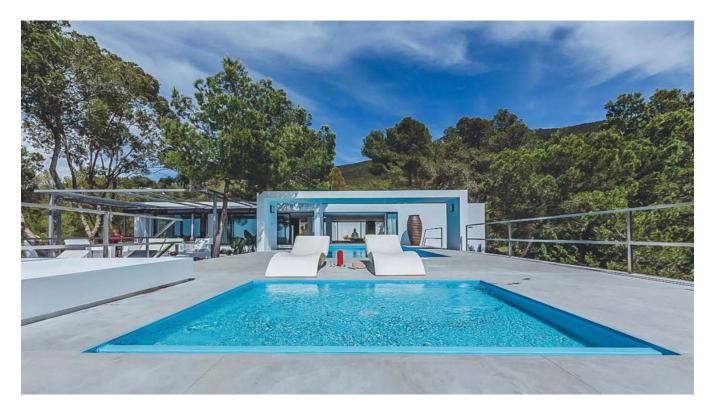

## **DESCRIPTION**

This modern and minimalist villa offers fantastic panoramic views over the countryside and the sea with a unique sunset. The property is located in the southwest of Ibiza surrounded by a lot of privacy with a quiet and rural environment. The nearby beaches of Cala Vadella and Cala Carbo, can be reached in 5 minutes by car. Upon entering the villa, one enters into a spacious open plan salon with integrated dining area. In addition, property has a modern and fully equipped kitchen with utility room. The master bedroom has a dressing room and en suite bathroom. Two more bedrooms in the zone of the main house with bathroom en suite. Two separate guest apartments with bedroom and bathroom offer the perfect opportunity to invite friends and family. Several open and covered terraces offer plenty of space to enjoy the Ibiza sun. A large parking area for several cars is also available. The property is connected to the public electricity grid. A private well and a tourist rental license complete this fantastic offer.