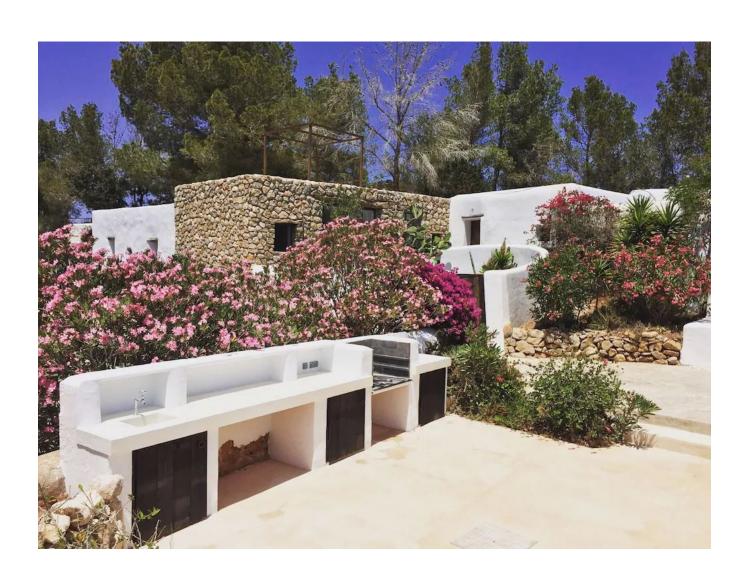

## **DESCRIPTION**

This modern and minimalist villa offers fantastic panoramic views over the countryside and the sea with a unique sunset. The property is located in the southwest of Ibiza surrounded by a lot of privacy with a quiet and rural environment. The nearby beaches of Cala Vadella and Cala Carbo, can be reached in 5 minutes by car. Upon entering the villa, one enters into a spacious open plan salon with integrated dining area. In addition, property has a modern and fully equipped kitchen with utility room. The master bedroom has a dressing room and en suite bathroom. Two more bedrooms in the zone of the main house with bathroom en suite. Two separate guest apartments with bedroom and bathroom offer the perfect opportunity to invite friends and family. Several open and covered terraces offer plenty of space to enjoy the Ibiza sun. A large parking area for several cars is also available. The property is connected to the public electricity grid. A private well and a tourist rental license complete this fantastic offer.