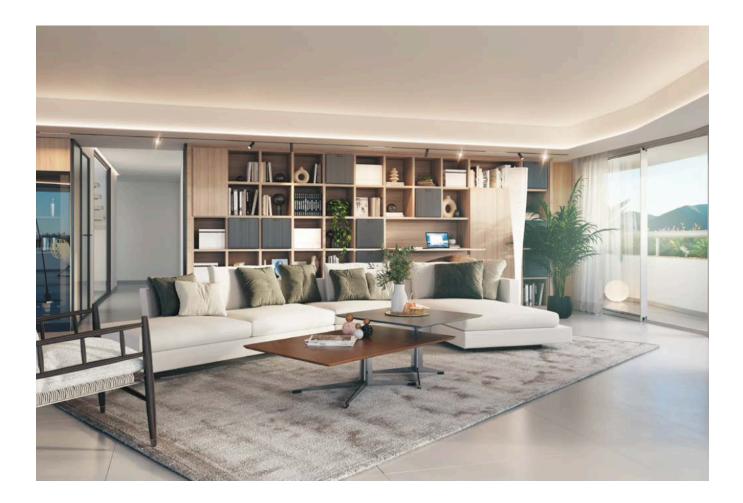

The development is conceived as a sanctuary of well-being, relaxation, and sensory enjoyment. Every detail has been carefully designed to offer comfort and harmony, from the choice of materials to the interior layout—spacious, bright, and functional. Each residence is thoughtfully divided into day and night areas, promoting both social living and privacy.

The apartments, ranging from 200 m<sup>2</sup> to an impressive 612 m<sup>2</sup> in the case of the two-story penthouse, feature open living rooms with large windows, fully equipped kitchens with state-of-theart appliances, expansive terraces with sea views, and suites with en-suite bathrooms, all finished to the highest standards. The interior aesthetic uses natural tones—white, sand, and earth—that reflect the island's landscape and create a warm, serene ambiance.