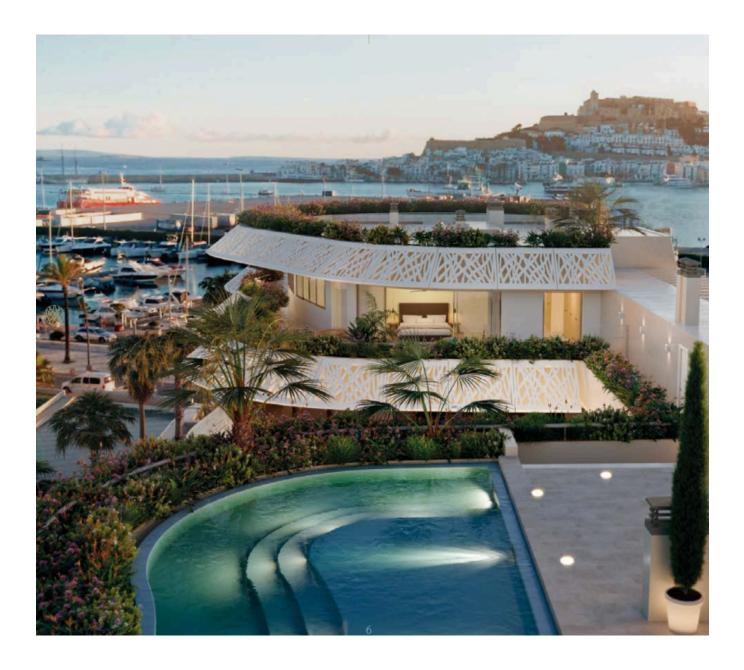

## DESCRIPTION

This exclusive residential complex, located on the only available seafront plot along Paseo Juan Carlos I, offers an elegant and modern architectural concept. Inspired by Ibiza's unique light, they have created a contemporary building with striking overhangs and a distinctive façade that captures the essence of the White Island.

The apartments, ranging from 200 m<sup>2</sup> to an impressive 612 m<sup>2</sup> in the case of the two-story penthouse, feature open living rooms with large windows, fully equipped kitchens with state-of-theart appliances, expansive terraces with sea views, and suites with en-suite bathrooms, all finished to the highest standards. The interior aesthetic uses natural tones—white, sand, and earth—that reflect the island's landscape and create a warm, serene ambiance.

The rooftop features a spectacular saltwater swimming pool with next-generation temperature control and a solarium. Each resident enjoys a private, furnished chill-out area with exclusive amenities, allowing for full privacy and comfort in an open setting. The organically shaped pool, finished in natural quartz, adds a unique touch and reinforces the exclusivity and sustainability of the project.