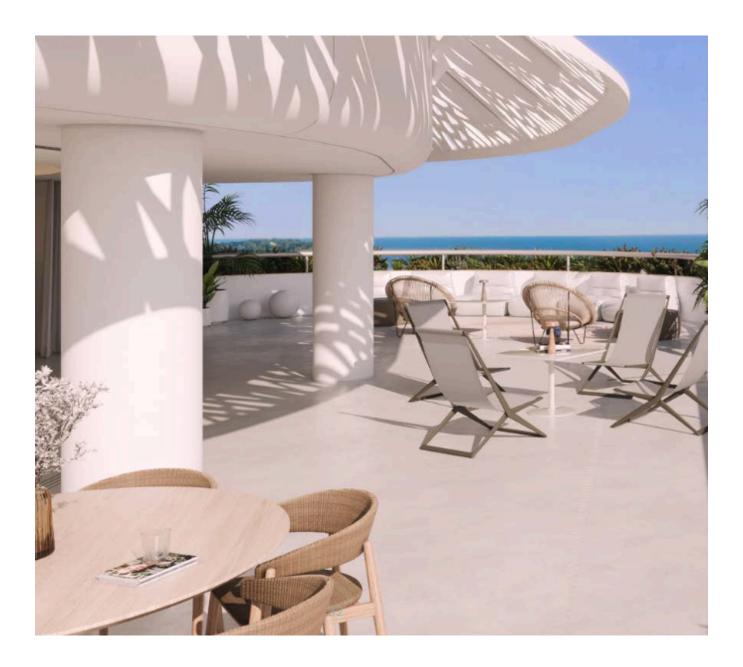

The apartments, ranging from 200 m<sup>2</sup> to an impressive 612 m<sup>2</sup> in the case of the two-story penthouse, feature open living rooms with large windows, fully equipped kitchens with state-of-theart appliances, expansive terraces with sea views, and suites with en-suite bathrooms, all finished to the highest standards. The interior aesthetic uses natural tones—white, sand, and earth—that reflect the island's landscape and create a warm, serene ambiance.

The rooftop features a spectacular saltwater swimming pool with next-generation temperature control and a solarium. Each resident enjoys a private, furnished chill-out area with exclusive amenities, allowing for full privacy and comfort in an open setting. The organically shaped pool, finished in natural quartz, adds a unique touch and reinforces the exclusivity and sustainability of the project.