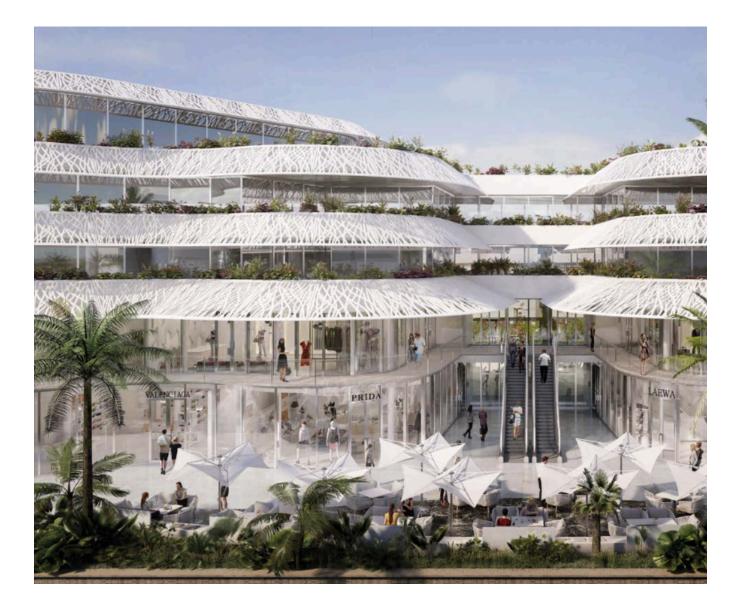

## DESCRIPTION

This exclusive residential complex, located on the only available seafront plot along Paseo Juan Carlos I, offers an elegant and modern architectural concept. Inspired by Ibiza's unique light, they have created a contemporary building with striking overhangs and a distinctive façade that captures the essence of the White Island.

The apartments, ranging from 200 m<sup>2</sup> to an impressive 612 m<sup>2</sup> in the case of the two-story penthouse, feature open living rooms with large windows, fully equipped kitchens with state-of-theart appliances, expansive terraces with sea views, and suites with en-suite bathrooms, all finished to the highest standards. The interior aesthetic uses natural tones—white, sand, and earth—that reflect the island's landscape and create a warm, serene ambiance.