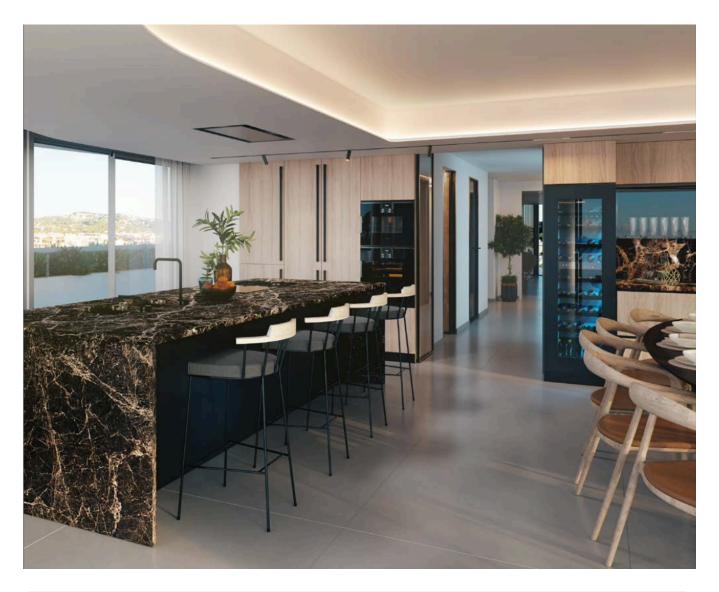

The apartments, ranging from 200 m<sup>2</sup> to an impressive 612 m<sup>2</sup> in the case of the two-story penthouse, feature open living rooms with large windows, fully equipped kitchens with state-of-theart appliances, expansive terraces with sea views, and suites with en-suite bathrooms, all finished to the highest standards. The interior aesthetic uses natural tones—white, sand, and earth—that reflect the island's landscape and create a warm, serene ambiance.