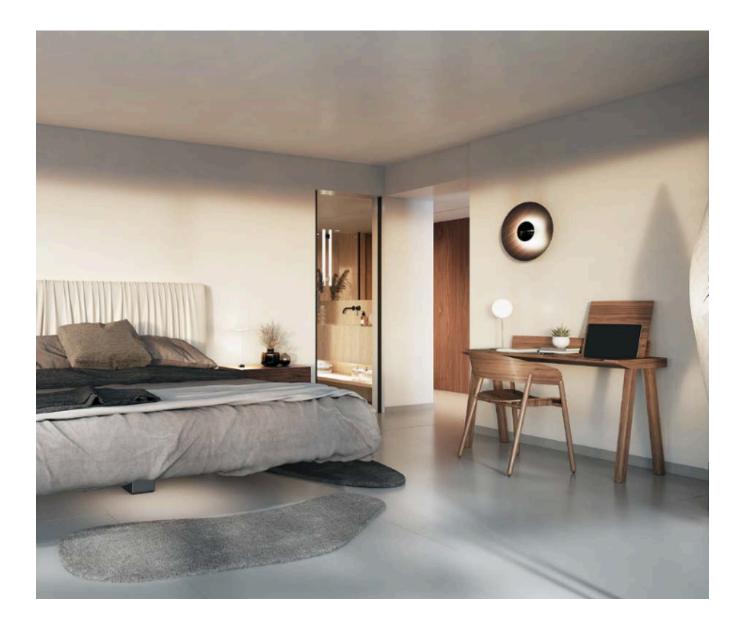

The apartments, ranging from 200 m<sup>2</sup> to an impressive 612 m<sup>2</sup> in the case of the two-story penthouse, feature open living rooms with large windows, fully equipped kitchens with state-of-theart appliances, expansive terraces with sea views, and suites with en-suite bathrooms, all finished to the highest standards. The interior aesthetic uses natural tones—white, sand, and earth—that reflect the island's landscape and create a warm, serene ambiance.

Technology and comfort come together with advanced home automation systems that allow residents to control lighting, climate, underfloor heating, and more. Each unit is also pre-installed for motorized curtains and other smart features.