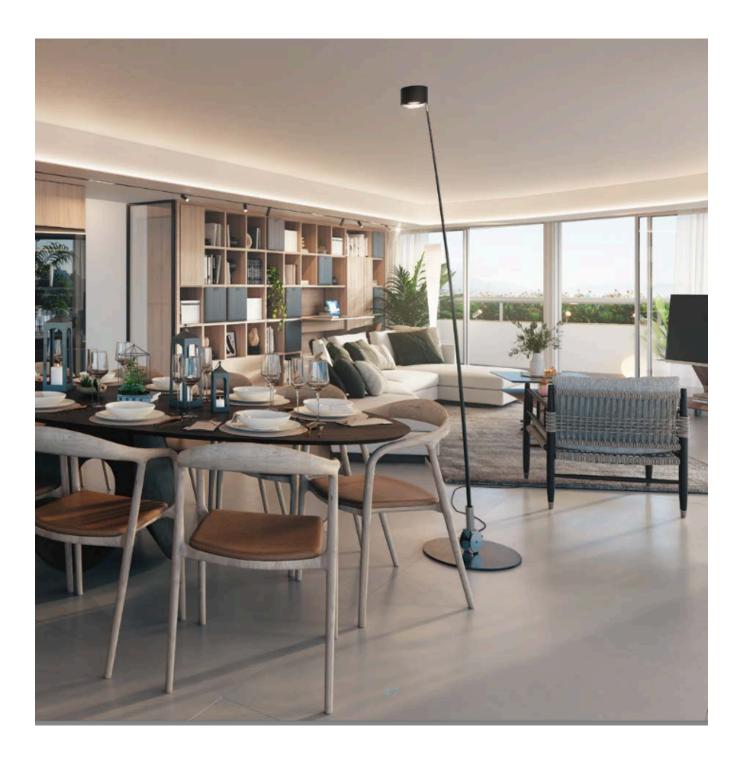

The development is conceived as a sanctuary of well-being, relaxation, and sensory enjoyment. Every detail has been carefully designed to offer comfort and harmony, from the choice of materials to the interior layout—spacious, bright, and functional. Each residence is thoughtfully divided into day and night areas, promoting both social living and privacy.

The apartments, ranging from 200 m<sup>2</sup> to an impressive 612 m<sup>2</sup> in the case of the two-story penthouse, feature open living rooms with large windows, fully equipped kitchens with state-of-theart appliances, expansive terraces with sea views, and suites with en-suite bathrooms, all finished to the highest standards. The interior aesthetic uses natural tones—white, sand, and earth—that reflect the island's landscape and create a warm, serene ambiance.