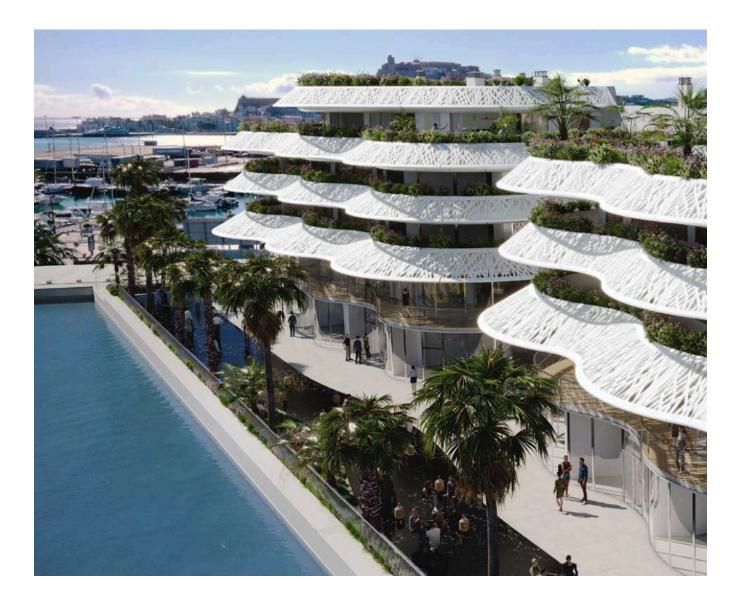

## DESCRIPTION

This exclusive residential complex, located on the only available seafront plot along Paseo Juan Carlos I, offers an elegant and modern architectural concept. Inspired by Ibiza's unique light, they have created a contemporary building with striking overhangs and a distinctive façade that captures the essence of the White Island.

The apartments, ranging from 200 m<sup>2</sup> to an impressive 612 m<sup>2</sup> in the case of the two-story penthouse, feature open living rooms with large windows, fully equipped kitchens with state-of-theart appliances, expansive terraces with sea views, and suites with en-suite bathrooms, all finished to the highest standards. The interior aesthetic uses natural tones—white, sand, and earth—that reflect the island's landscape and create a warm, serene ambiance.

The rooftop features a spectacular saltwater swimming pool with next-generation temperature control and a solarium. Each resident enjoys a private, furnished chill-out area with exclusive amenities, allowing for full privacy and comfort in an open setting. The organically shaped pool, finished in natural quartz, adds a unique touch and reinforces the exclusivity and sustainability of the project.