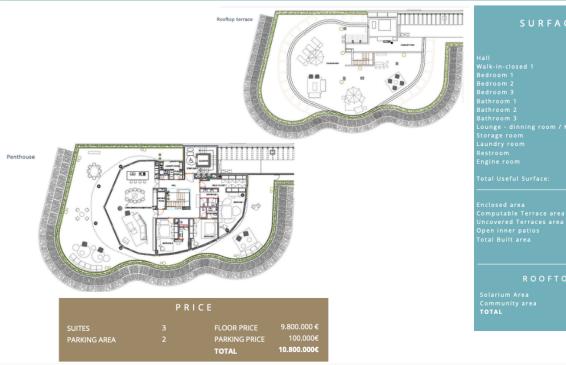

## Price: 10.800.000 €

SURFACE TABLE

|               | 8,81m <sup>2</sup>    |
|---------------|-----------------------|
|               |                       |
|               |                       |
|               |                       |
| ROOFTOP AREA  |                       |
| iolarium Area | 250,00 m <sup>2</sup> |
|               | 53,66m <sup>2</sup>   |
| OTAL          | 303,66m²              |
|               |                       |
|               |                       |
|               |                       |