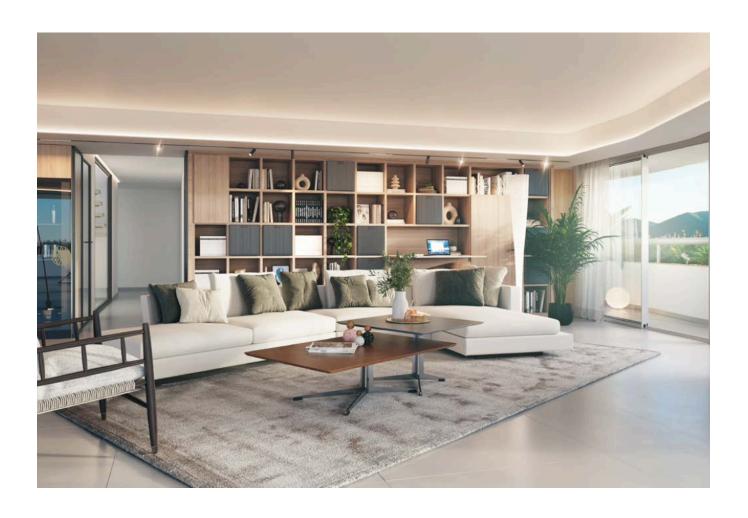

The development is conceived as a sanctuary of well-being, relaxation, and sensory enjoyment. Every detail has been carefully designed to offer comfort and harmony, from the choice of materials

to the interior layout—spacious, bright, and functional. Each residence is thoughtfully divided into day and night areas, promoting both social living and privacy.

The apartments, ranging from 200 m² to an impressive 612 m² in the case of the two-story penthouse, feature open living rooms with large windows, fully equipped kitchens with state-of-the-art appliances, expansive terraces with sea views, and suites with en-suite bathrooms, all finished to the highest standards. The interior aesthetic uses natural tones—white, sand, and earth—that reflect the island's landscape and create a warm, serene ambiance.