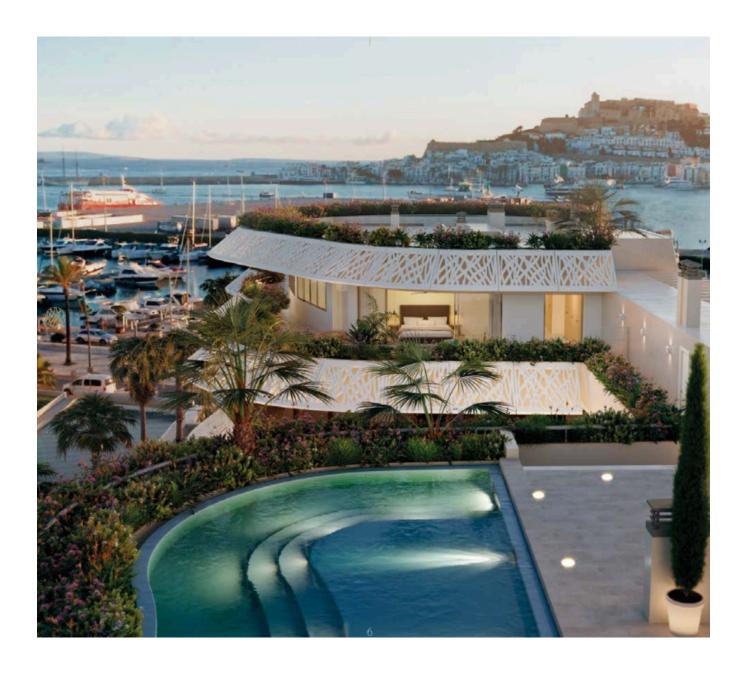

The apartments, ranging from 200 m² to an impressive 612 m² in the case of the two-story penthouse, feature open living rooms with large windows, fully equipped kitchens with state-of-the-art appliances, expansive terraces with sea views, and suites with en-suite bathrooms, all finished to the highest standards. The interior aesthetic uses natural tones—white, sand, and earth—that reflect the island's landscape and create a warm, serene ambiance.

The rooftop features a spectacular saltwater swimming pool with next-generation temperature control and a solarium. Each resident enjoys a private, furnished chill-out area with exclusive amenities, allowing for full privacy and comfort in an open setting. The organically shaped pool, finished in natural quartz, adds a unique touch and reinforces the exclusivity and sustainability of the project.