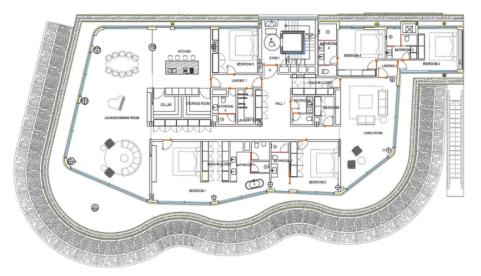

| SURFACE TAB                                     |                                                                             |
|-------------------------------------------------|-----------------------------------------------------------------------------|
|                                                 |                                                                             |
| Walk-in-closed 1                                |                                                                             |
| Walk-in-closed 2                                |                                                                             |
| Bedroom 1                                       |                                                                             |
| Bedroom 2                                       |                                                                             |
| Bedroom 3                                       |                                                                             |
| Bedroom 4                                       |                                                                             |
| Bedroom 5                                       |                                                                             |
|                                                 |                                                                             |
|                                                 |                                                                             |
|                                                 |                                                                             |
|                                                 |                                                                             |
|                                                 |                                                                             |
|                                                 |                                                                             |
|                                                 |                                                                             |
|                                                 |                                                                             |
|                                                 |                                                                             |
|                                                 |                                                                             |
|                                                 |                                                                             |
|                                                 |                                                                             |
|                                                 |                                                                             |
|                                                 |                                                                             |
|                                                 |                                                                             |
| Enclosed area                                   | 449,97m <sup>2</sup>                                                        |
| Computable Terrace area (100%)                  | 143,46m <sup>2</sup>                                                        |
|                                                 |                                                                             |
| COMMUNITY AR Pool Sunbeds - Solarium Area TOTAL | E A<br>215,22m <sup>2</sup><br>318,96m <sup>2</sup><br>534,18m <sup>2</sup> |