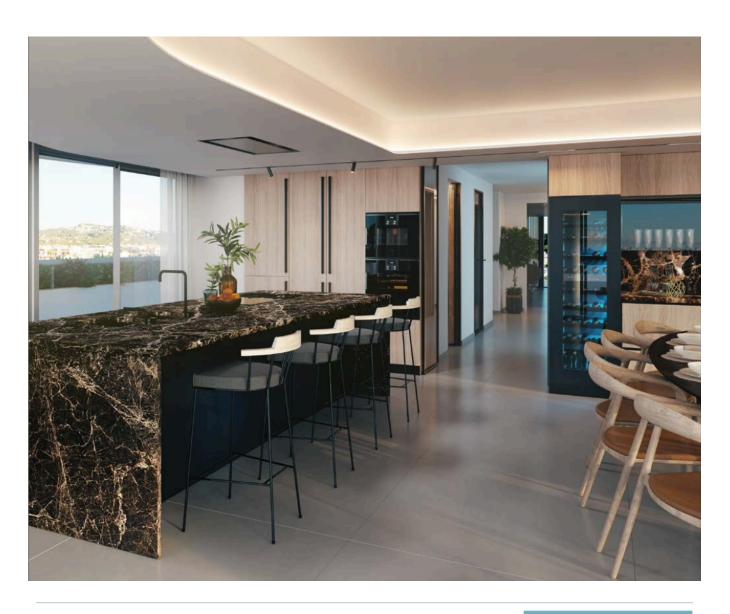

The apartments, ranging from 200 m² to an impressive 612 m² in the case of the two-story penthouse, feature open living rooms with large windows, fully equipped kitchens with state-of-the-art appliances, expansive terraces with sea views, and suites with en-suite bathrooms, all finished to the highest standards. The interior aesthetic uses natural tones—white, sand, and earth—that reflect the island's landscape and create a warm, serene ambiance.