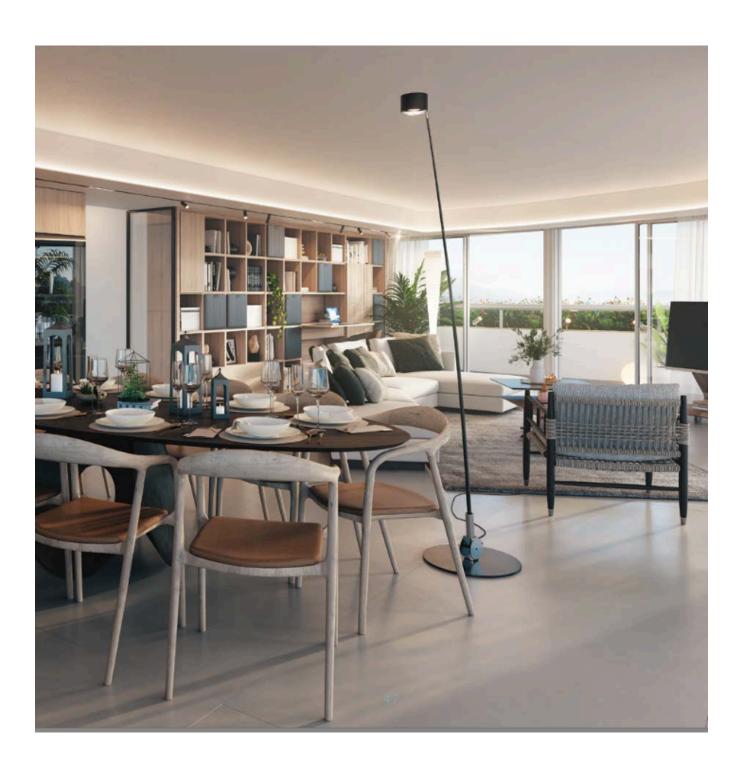

The development is conceived as a sanctuary of well-being, relaxation, and sensory enjoyment. Every detail has been carefully designed to offer comfort and harmony, from the choice of materials

to the interior layout—spacious, bright, and functional. Each residence is thoughtfully divided into day and night areas, promoting both social living and privacy.

The apartments, ranging from 200 m² to an impressive 612 m² in the case of the two-story penthouse, feature open living rooms with large windows, fully equipped kitchens with state-of-the-art appliances, expansive terraces with sea views, and suites with en-suite bathrooms, all finished to the highest standards. The interior aesthetic uses natural tones—white, sand, and earth—that reflect the island's landscape and create a warm, serene ambiance.