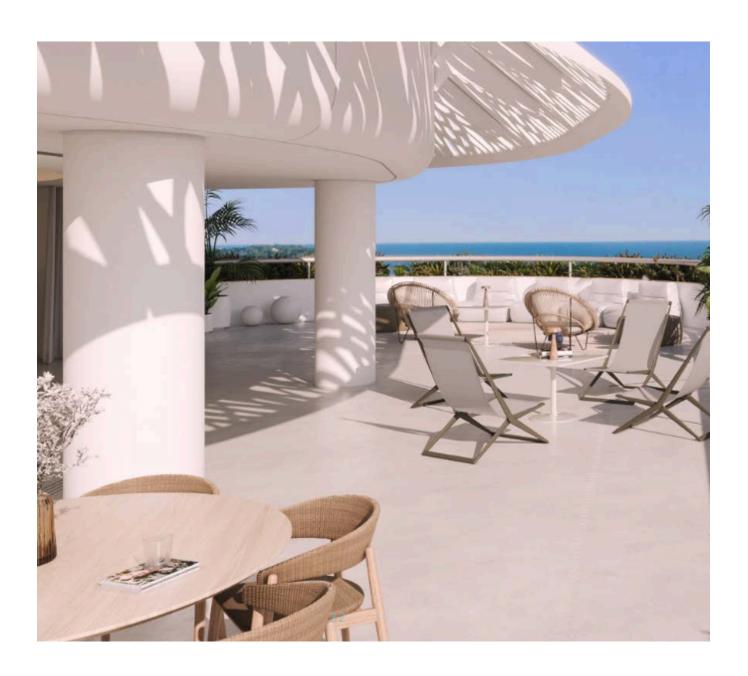

The apartments, ranging from 200 m² to an impressive 612 m² in the case of the two-story penthouse, feature open living rooms with large windows, fully equipped kitchens with state-of-the-art appliances, expansive terraces with sea views, and suites with en-suite bathrooms, all finished to the highest standards. The interior aesthetic uses natural tones—white, sand, and earth—that reflect the island's landscape and create a warm, serene ambiance.

The rooftop features a spectacular saltwater swimming pool with next-generation temperature control and a solarium. Each resident enjoys a private, furnished chill-out area with exclusive amenities, allowing for full privacy and comfort in an open setting. The organically shaped pool, finished in natural quartz, adds a unique touch and reinforces the exclusivity and sustainability of the project.