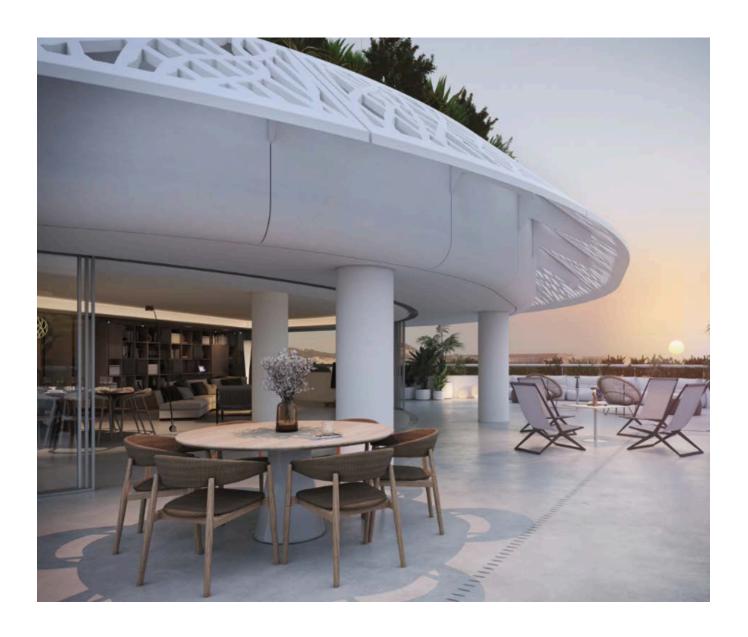

The apartments, ranging from 200 m² to an impressive 612 m² in the case of the two-story penthouse, feature open living rooms with large windows, fully equipped kitchens with state-of-the-art appliances, expansive terraces with sea views, and suites with en-suite bathrooms, all finished to the highest standards. The interior aesthetic uses natural tones—white, sand, and earth—that reflect the island's landscape and create a warm, serene ambiance.

Technology and comfort come together with advanced home automation systems that allow residents to control lighting, climate, underfloor heating, and more. Each unit is also pre-installed for motorized curtains and other smart features.