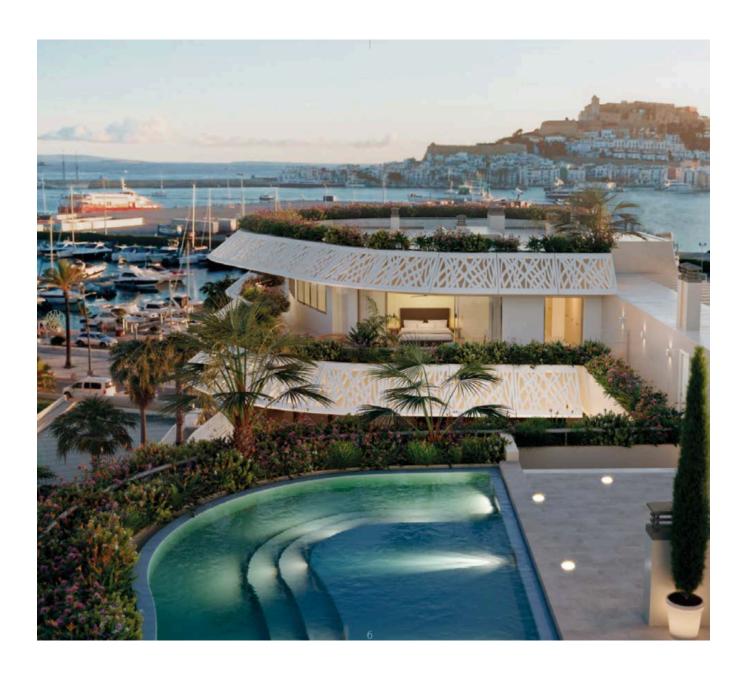

The apartments, ranging from 200 m² to an impressive 612 m² in the case of the two-story penthouse, feature open living rooms with large windows, fully equipped kitchens with state-of-the-art appliances, expansive terraces with sea views, and suites with en-suite bathrooms, all finished to the highest standards. The interior aesthetic uses natural tones—white, sand, and earth—that reflect the island's landscape and create a warm, serene ambiance.

The rooftop features a spectacular saltwater swimming pool with next-generation temperature control and a solarium. Each resident enjoys a private, furnished chill-out area with exclusive amenities, allowing for full privacy and comfort in an open setting. The organically shaped pool, finished in natural quartz, adds a unique touch and reinforces the exclusivity and sustainability of the project.