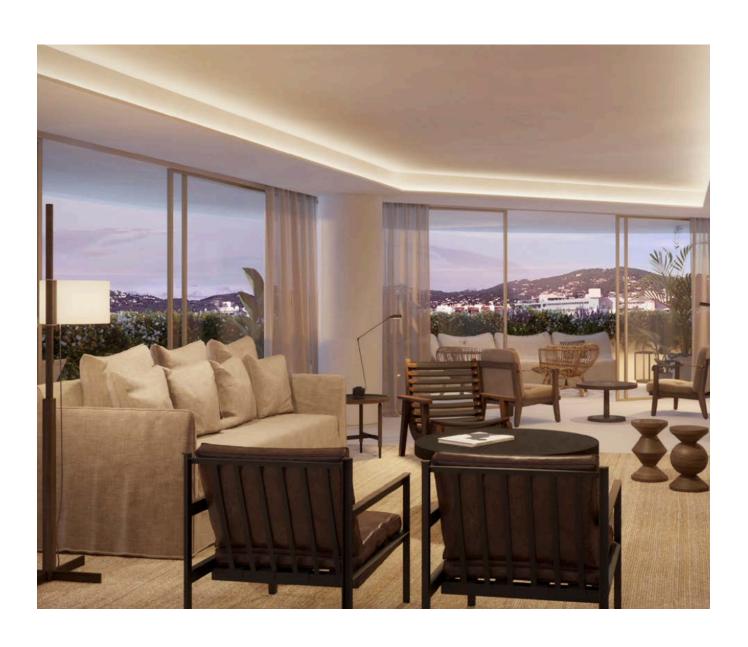

The development is conceived as a sanctuary of well-being, relaxation, and sensory enjoyment. Every detail has been carefully designed to offer comfort and harmony, from the choice of materials

to the interior layout—spacious, bright, and functional. Each residence is thoughtfully divided into day and night areas, promoting both social living and privacy.

The apartments, ranging from 200 m² to an impressive 612 m² in the case of the two-story penthouse, feature open living rooms with large windows, fully equipped kitchens with state-of-the-art appliances, expansive terraces with sea views, and suites with en-suite bathrooms, all finished to the highest standards. The interior aesthetic uses natural tones—white, sand, and earth—that reflect the island's landscape and create a warm, serene ambiance.

Technology and comfort come together with advanced home automation systems that allow residents to control lighting, climate, underfloor heating, and more. Each unit is also pre-installed for motorized curtains and other smart features.