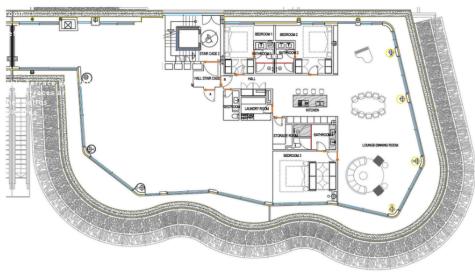

## **GENERAL INFORMATION**

Property Ref: CW-D-IV-328 Category: Apartments

Location: Paseo Juan Carlos I Area:

N. Bedroom: 3 N. Bathroom: 3+1 M² Property: M² Inside: 220

This property is not for sale until the energy certificate has not been submitted.

|   | SURFACE TAB                                                                | LE                  |
|---|----------------------------------------------------------------------------|---------------------|
|   |                                                                            | 6,80m <sup>2</sup>  |
|   | Bedroom 1                                                                  |                     |
|   | Bedroom 2                                                                  |                     |
|   |                                                                            |                     |
|   |                                                                            |                     |
|   |                                                                            |                     |
|   |                                                                            |                     |
|   | Living - dinning room                                                      |                     |
|   |                                                                            | 23,85m <sup>2</sup> |
|   | Storage room                                                               |                     |
|   |                                                                            |                     |
| A |                                                                            |                     |
|   |                                                                            |                     |
|   |                                                                            |                     |
| 5 |                                                                            |                     |
|   |                                                                            |                     |
|   | COMMUNITY AREA  Pool 215,22m Sunbeds - Solarium Area 318,96m TOTAL 534,18m |                     |

SUITES PARKING AREA

Ctra, Jesus 101, Edif Centro, Planta Baja, Local 5, 07819 Jesus, Ibiza, Spain

Phone: +34 604 190 540 / 871 030 774 E-Mail: info@cw-ibiza.de Website: www.cw-ibiza.de