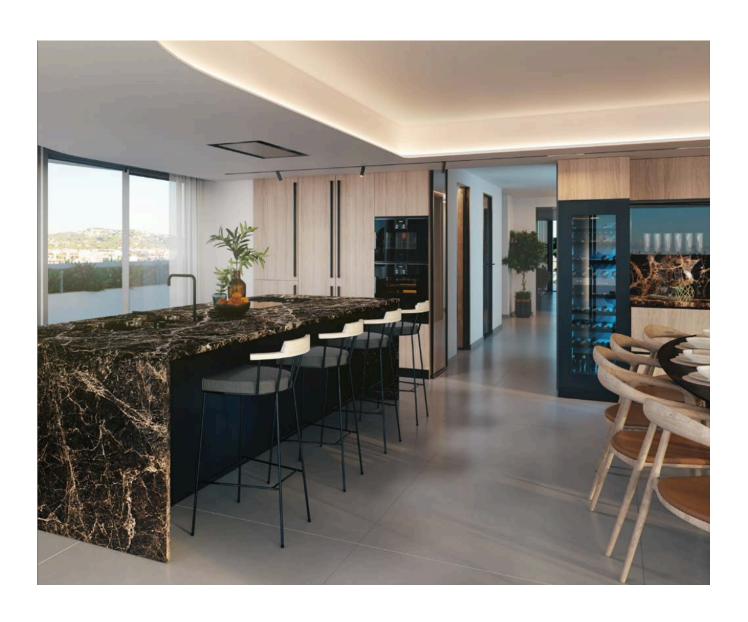

## **DESCRIPTION**

This exclusive residential complex, located on the only available seafront plot along Paseo Juan Carlos I, offers an elegant and modern architectural concept. Inspired by Ibiza's unique light, they have created a contemporary building with striking overhangs and a distinctive façade that captures the essence of the White Island.

The development is conceived as a sanctuary of well-being, relaxation, and sensory enjoyment. Every detail has been carefully designed to offer comfort and harmony, from the choice of materials

to the interior layout—spacious, bright, and functional. Each residence is thoughtfully divided into day and night areas, promoting both social living and privacy.

The apartments, ranging from 200 m² to an impressive 612 m² in the case of the two-story penthouse, feature open living rooms with large windows, fully equipped kitchens with state-of-the-art appliances, expansive terraces with sea views, and suites with en-suite bathrooms, all finished to the highest standards. The interior aesthetic uses natural tones—white, sand, and earth—that reflect the island's landscape and create a warm, serene ambiance.

Technology and comfort come together with advanced home automation systems that allow residents to control lighting, climate, underfloor heating, and more. Each unit is also pre-installed for motorized curtains and other smart features.