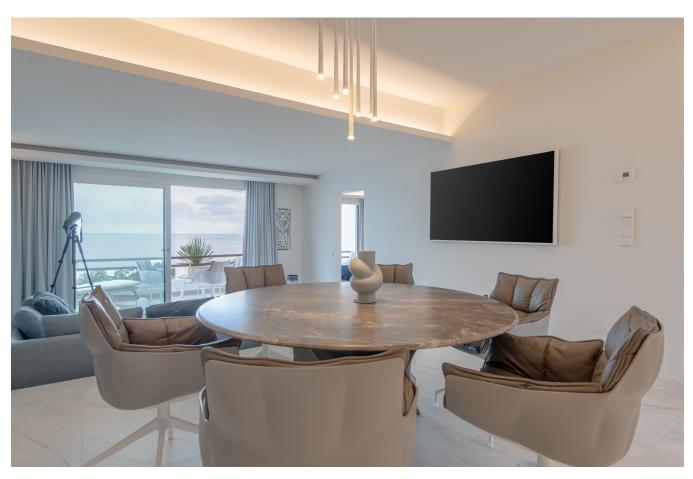

## **DESCRIPTION**

This stunning frontline penthouse is just steps away from the pristine beaches of Cala Llenya and Cala Nova. Fully renovated in 2021 with the finest materials, the property is tastefully furnished with high-end pieces from the most exclusive international brands.

Boasting a total built area of  $245 \text{ m}^2$  and  $115 \text{ m}^2$  of elegant interior living space, the residence offers two spacious bedrooms and two bathrooms. The open-plan living area flows seamlessly onto a generous terrace with breathtaking sea views — the perfect spot to unwind and soak in the