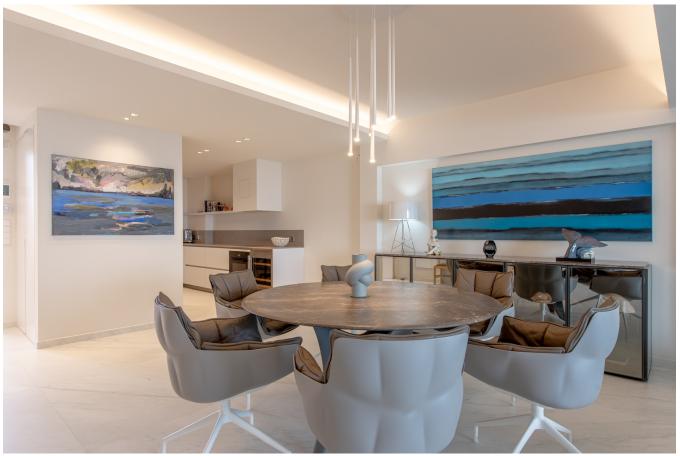

## **DESCRIPTION**

This stunning frontline penthouse is just steps away from the pristine beaches of Cala Llenya and Cala Nova. Fully renovated in 2021 with the finest materials, the property is tastefully furnished with high-end pieces from the most exclusive international brands.

Boasting a total built area of  $245 \text{ m}^2$  and  $115 \text{ m}^2$  of elegant interior living space, the residence offers two spacious bedrooms and two bathrooms. The open-plan living area flows seamlessly onto a generous terrace with breathtaking sea views — the perfect spot to unwind and soak in the