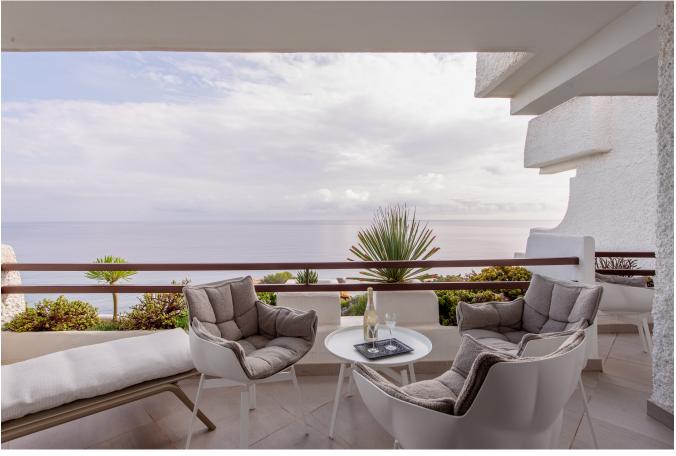

Boasting a total built area of  $245 \text{ m}^2$  and  $115 \text{ m}^2$  of elegant interior living space, the residence offers two spacious bedrooms and two bathrooms. The open-plan living area flows seamlessly onto a generous terrace with breathtaking sea views — the perfect spot to unwind and soak in the