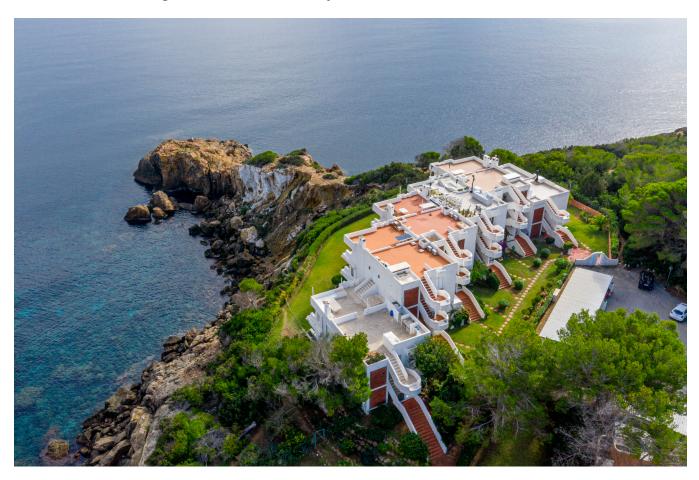

## **DESCRIPTION**

This stunning frontline penthouse is just steps away from the pristine beaches of Cala Llenya and Cala Nova. Fully renovated in 2021 with the finest materials, the property is tastefully furnished with high-end pieces from the most exclusive international brands.

Boasting a total built area of  $245 \text{ m}^2$  and  $115 \text{ m}^2$  of elegant interior living space, the residence offers two spacious bedrooms and two bathrooms. The open-plan living area flows seamlessly onto a generous terrace with breathtaking sea views — the perfect spot to unwind and soak in the

natural beauty.

Crowning the property is a spectacular 130 m² rooftop terrace — a private haven ideal for entertaining. Complete with a barbecue and outdoor kitchen, a large dining area for up to 10 guests, a stylish chill-out zone, and an outdoor shower, this space is made for enjoying long Mediterranean evenings with friends and family.