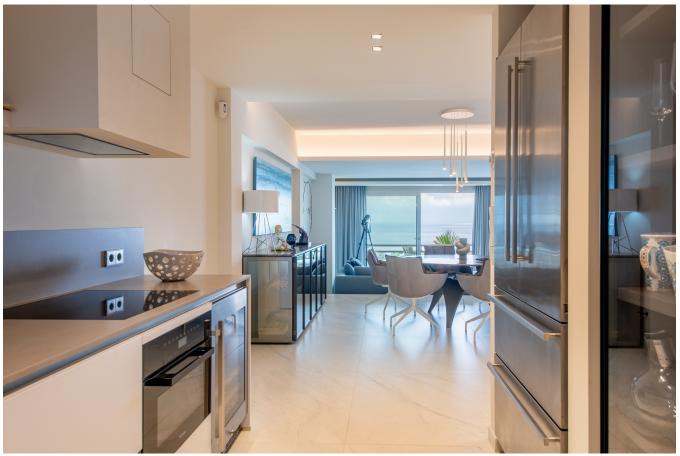

## **DESCRIPTION**

This stunning frontline penthouse is just steps away from the pristine beaches of Cala Llenya and Cala Nova. Fully renovated in 2021 with the finest materials, the property is tastefully furnished with high-end pieces from the most exclusive international brands.

Boasting a total built area of  $245 \text{ m}^2$  and  $115 \text{ m}^2$  of elegant interior living space, the residence offers two spacious bedrooms and two bathrooms. The open-plan living area flows seamlessly onto a generous terrace with breathtaking sea views — the perfect spot to unwind and soak in the