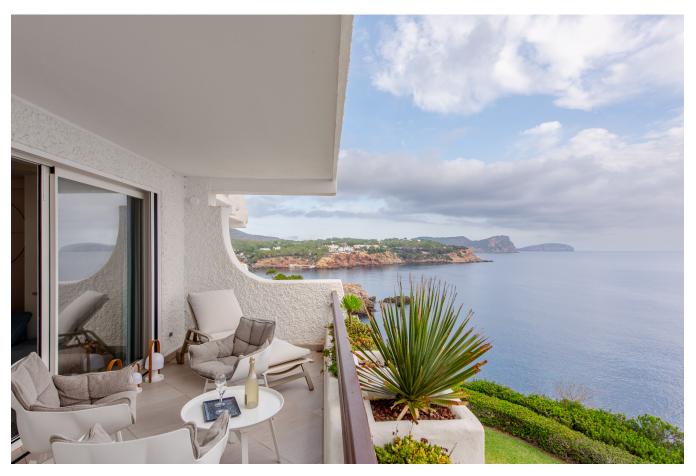

## **DESCRIPTION**

This stunning frontline penthouse is just steps away from the pristine beaches of Cala Llenya and Cala Nova. Fully renovated in 2021 with the finest materials, the property is tastefully furnished with high-end pieces from the most exclusive international brands.

Boasting a total built area of  $245 \text{ m}^2$  and  $115 \text{ m}^2$  of elegant interior living space, the residence offers two spacious bedrooms and two bathrooms. The open-plan living area flows seamlessly onto a generous terrace with breathtaking sea views — the perfect spot to unwind and soak in the

natural beauty.

Crowning the property is a spectacular 130 m² rooftop terrace — a private haven ideal for entertaining. Complete with a barbecue and outdoor kitchen, a large dining area for up to 10 guests, a stylish chill-out zone, and an outdoor shower, this space is made for enjoying long Mediterranean evenings with friends and family.