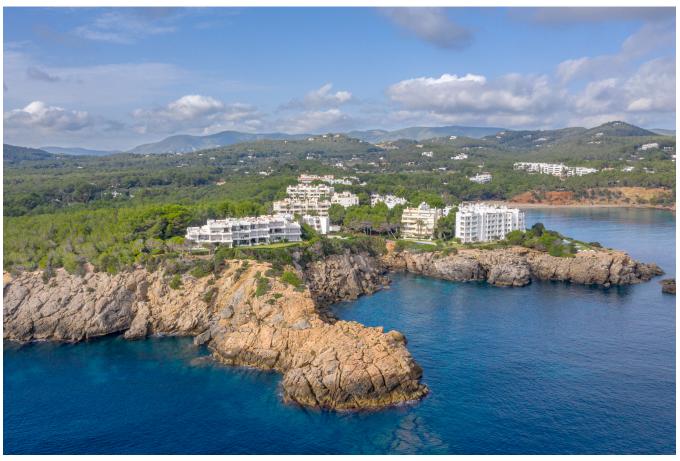

## **DESCRIPTION**

This stunning frontline penthouse is just steps away from the pristine beaches of Cala Llenya and Cala Nova. Fully renovated in 2021 with the finest materials, the property is tastefully furnished with high-end pieces from the most exclusive international brands.

Boasting a total built area of  $245 \text{ m}^2$  and  $115 \text{ m}^2$  of elegant interior living space, the residence offers two spacious bedrooms and two bathrooms. The open-plan living area flows seamlessly onto a generous terrace with breathtaking sea views — the perfect spot to unwind and soak in the

natural beauty.

Crowning the property is a spectacular 130 m² rooftop terrace — a private haven ideal for entertaining. Complete with a barbecue and outdoor kitchen, a large dining area for up to 10 guests, a stylish chill-out zone, and an outdoor shower, this space is made for enjoying long Mediterranean evenings with friends and family.