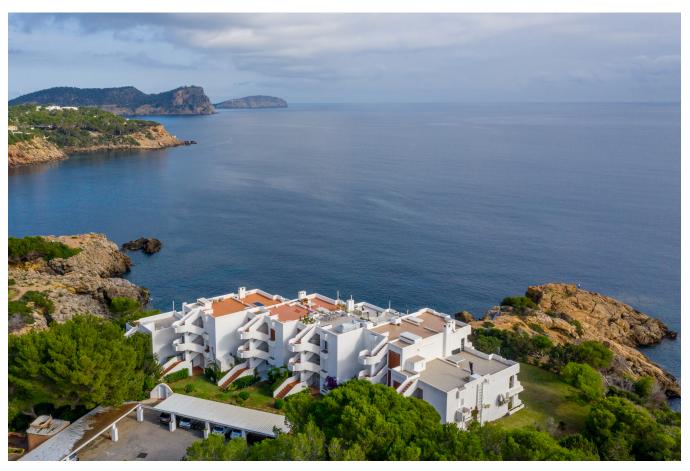

## **DESCRIPTION**

This stunning frontline penthouse is just steps away from the pristine beaches of Cala Llenya and Cala Nova. Fully renovated in 2021 with the finest materials, the property is tastefully furnished with high-end pieces from the most exclusive international brands.

Boasting a total built area of  $245 \text{ m}^2$  and  $115 \text{ m}^2$  of elegant interior living space, the residence offers two spacious bedrooms and two bathrooms. The open-plan living area flows seamlessly onto a generous terrace with breathtaking sea views — the perfect spot to unwind and soak in the

natural beauty.

Crowning the property is a spectacular 130 m² rooftop terrace — a private haven ideal for entertaining. Complete with a barbecue and outdoor kitchen, a large dining area for up to 10 guests, a stylish chill-out zone, and an outdoor shower, this space is made for enjoying long Mediterranean evenings with friends and family.