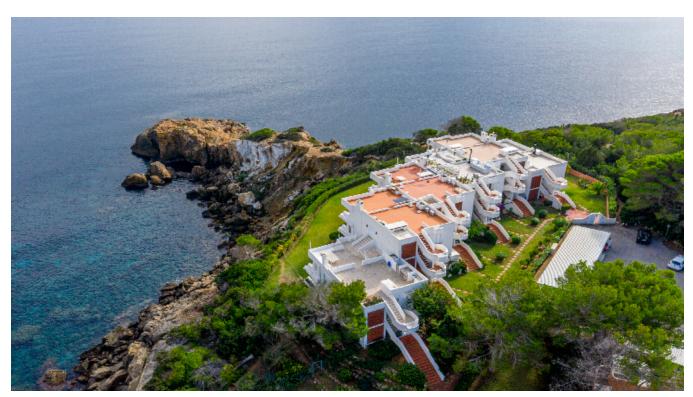

## **DESCRIPTION**

This stunning frontline penthouse is just steps away from the pristine beaches of Cala Llenya and Cala Nova. Fully renovated in 2021 with the finest materials, the property is tastefully furnished with high-end pieces from the most exclusive international brands.

Boasting a total built area of  $245 \text{ m}^2$  and  $115 \text{ m}^2$  of elegant interior living space, the residence offers two spacious bedrooms and two bathrooms. The open-plan living area flows seamlessly onto a generous terrace with breathtaking sea views — the perfect spot to unwind and soak in the

natural beauty.

Crowning the property is a spectacular 130 m² rooftop terrace — a private haven ideal for entertaining. Complete with a barbecue and outdoor kitchen, a large dining area for up to 10 guests, a stylish chill-out zone, and an outdoor shower, this space is made for enjoying long Mediterranean evenings with friends and family.