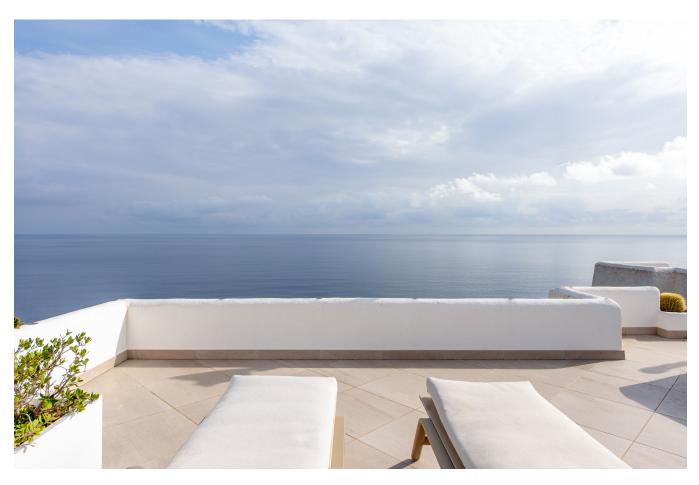

Boasting a total built area of  $245 \text{ m}^2$  and  $115 \text{ m}^2$  of elegant interior living space, the residence offers two spacious bedrooms and two bathrooms. The open-plan living area flows seamlessly onto a generous terrace with breathtaking sea views — the perfect spot to unwind and soak in the

natural beauty.

Crowning the property is a spectacular 130 m² rooftop terrace — a private haven ideal for entertaining. Complete with a barbecue and outdoor kitchen, a large dining area for up to 10 guests, a stylish chill-out zone, and an outdoor shower, this space is made for enjoying long Mediterranean evenings with friends and family.