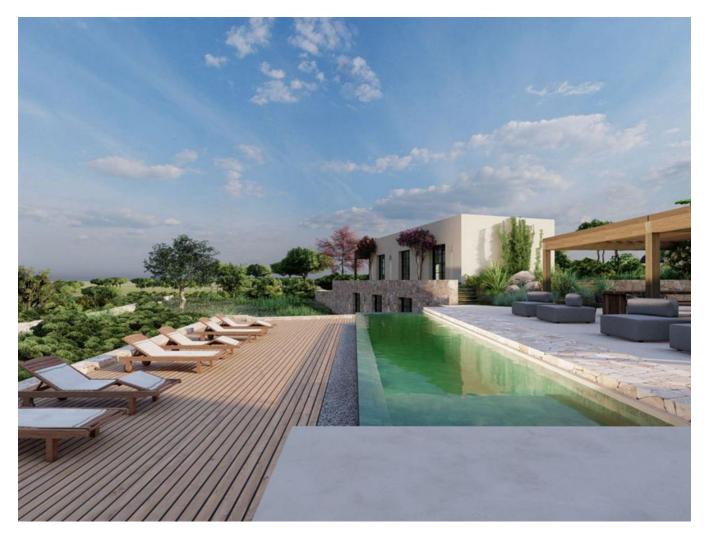

## DESCRIPTION

Nestled atop a picturesque hill overlooking the serene San Antonio Bay, this exceptional 5-bedroom Finca embodies the epitome of Ibiza's luxury living. Spanning a vast plot of 720,000 square meters and boasting a meticulously designed built size of 350 square meters, this property offers unparalleled privacy and tranquility amidst breathtaking natural surroundings.

The Finca's architecture blends traditional charm with modern elegance, featuring spacious living areas adorned with authentic Ibicenco elements. Expansive windows invite natural light to flood the interiors, seamlessly connecting the indoors with the lush Mediterranean landscape outside.

Designed for both relaxation and entertainment, the property includes six beautifully appointed bathrooms, ensuring every comfort and convenience. A sprawling garden, complemented by a private pool, provides a serene retreat to enjoy Ibiza's stunning sunsets and panoramic sea views.