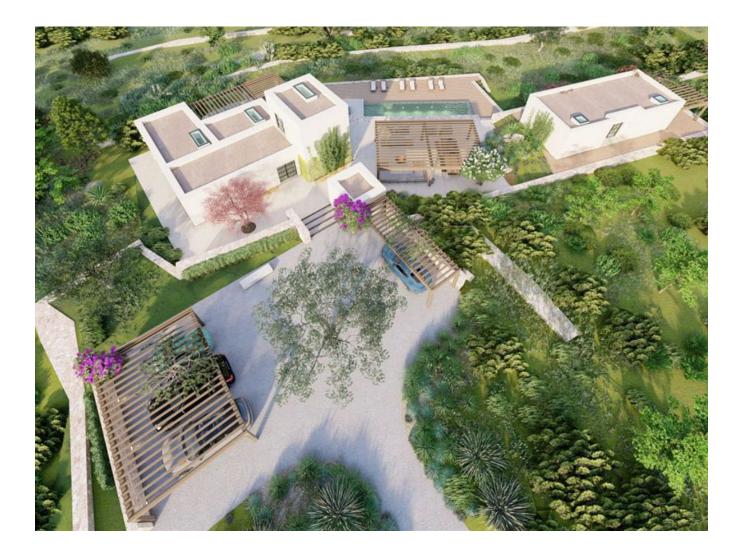

## DESCRIPTION

Nestled atop a picturesque hill overlooking the serene San Antonio Bay, this exceptional 5-bedroom Finca embodies the epitome of Ibiza's luxury living. Spanning a vast plot of 720,000 square meters and boasting a meticulously designed built size of 350 square meters, this property offers unparalleled privacy and tranquility amidst breathtaking natural surroundings.

The Finca's architecture blends traditional charm with modern elegance, featuring spacious living areas adorned with authentic Ibicenco elements. Expansive windows invite natural light to flood the interiors, seamlessly connecting the indoors with the lush Mediterranean landscape outside.

Designed for both relaxation and entertainment, the property includes six beautifully appointed bathrooms, ensuring every comfort and convenience. A sprawling garden, complemented by a private pool, provides a serene retreat to enjoy Ibiza's stunning sunsets and panoramic sea views.

Perfectly situated, this Finca offers easy access to the vibrant nightlife of San Antonio town and the island's renowned beaches, making it an ideal sanctuary for those seeking a luxurious lifestyle immersed in Ibiza's natural beauty.