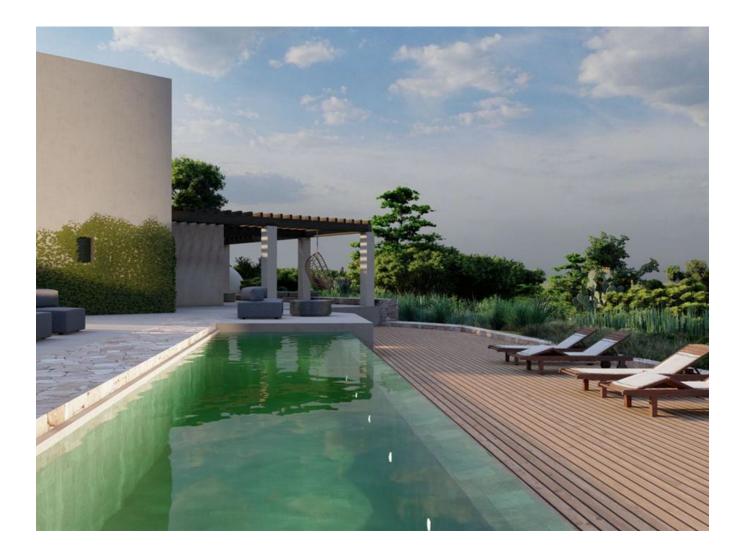

## DESCRIPTION

Nestled atop a picturesque hill overlooking the serene San Antonio Bay, this exceptional 5-bedroom Finca embodies the epitome of Ibiza's luxury living. Spanning a vast plot of 720,000 square meters and boasting a meticulously designed built size of 350 square meters, this property offers unparalleled privacy and tranquility amidst breathtaking natural surroundings.

The Finca's architecture blends traditional charm with modern elegance, featuring spacious living areas adorned with authentic Ibicenco elements. Expansive windows invite natural light to flood the interiors, seamlessly connecting the indoors with the lush Mediterranean landscape outside.

Designed for both relaxation and entertainment, the property includes six beautifully appointed bathrooms, ensuring every comfort and convenience. A sprawling garden, complemented by a private pool, provides a serene retreat to enjoy Ibiza's stunning sunsets and panoramic sea views.

Perfectly situated, this Finca offers easy access to the vibrant nightlife of San Antonio town and the island's renowned beaches, making it an ideal sanctuary for those seeking a luxurious lifestyle immersed in Ibiza's natural beauty.