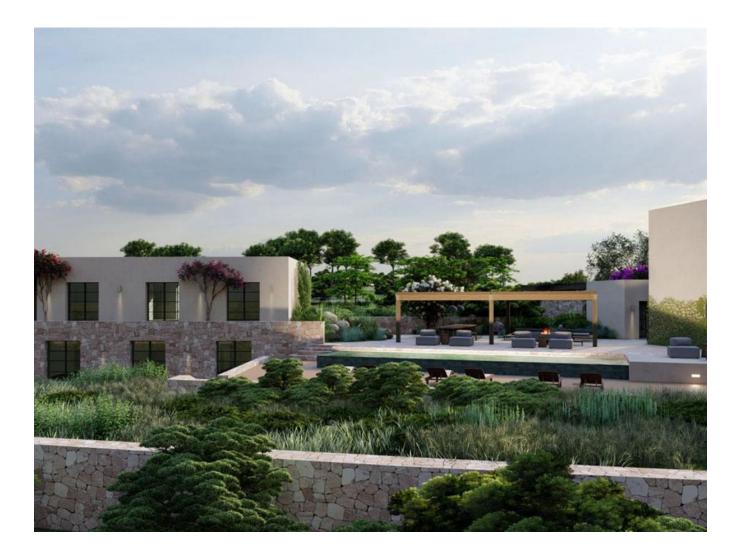

## DESCRIPTION

Nestled atop a picturesque hill overlooking the serene San Antonio Bay, this exceptional 5-bedroom Finca embodies the epitome of Ibiza's luxury living. Spanning a vast plot of 720,000 square meters and boasting a meticulously designed built size of 350 square meters, this property offers unparalleled privacy and tranquility amidst breathtaking natural surroundings.

The Finca's architecture blends traditional charm with modern elegance, featuring spacious living areas adorned with authentic Ibicenco elements. Expansive windows invite natural light to flood the interiors, seamlessly connecting the indoors with the lush Mediterranean landscape outside.

Designed for both relaxation and entertainment, the property includes six beautifully appointed bathrooms, ensuring every comfort and convenience. A sprawling garden, complemented by a private pool, provides a serene retreat to enjoy Ibiza's stunning sunsets and panoramic sea views.