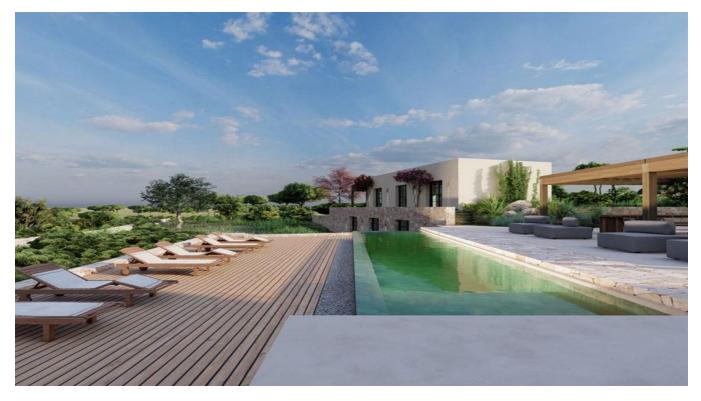

## DESCRIPTION

Nestled atop a picturesque hill overlooking the serene San Antonio Bay, this exceptional 5-bedroom Finca embodies the epitome of Ibiza's luxury living. Spanning a vast plot of 720,000 square meters and boasting a meticulously designed built size of 350 square meters, this property offers unparalleled privacy and tranquility amidst breathtaking natural surroundings.

The Finca's architecture blends traditional charm with modern elegance, featuring spacious living areas adorned with authentic Ibicenco elements. Expansive windows invite natural light to flood the interiors, seamlessly connecting the indoors with the lush Mediterranean landscape outside.

Designed for both relaxation and entertainment, the property includes six beautifully appointed bathrooms, ensuring every comfort and convenience. A sprawling garden, complemented by a private pool, provides a serene retreat to enjoy Ibiza's stunning sunsets and panoramic sea views.