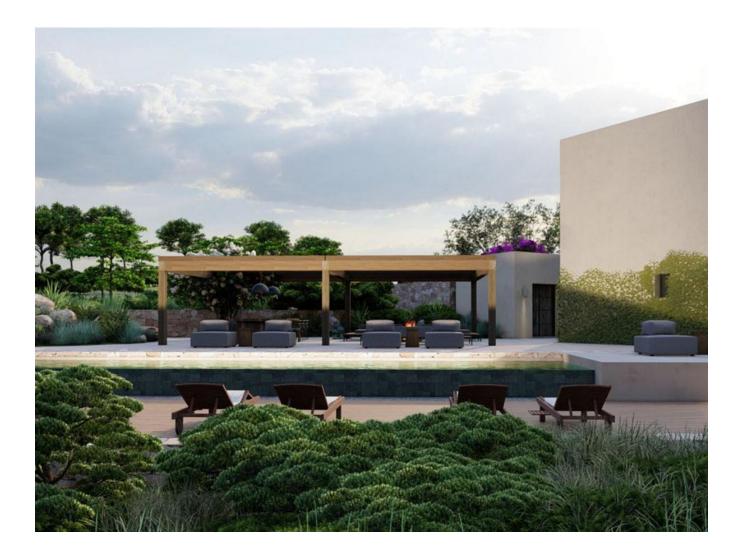

## DESCRIPTION

Nestled atop a picturesque hill overlooking the serene San Antonio Bay, this exceptional 5-bedroom Finca embodies the epitome of Ibiza's luxury living. Spanning a vast plot of 720,000 square meters and boasting a meticulously designed built size of 350 square meters, this property offers unparalleled privacy and tranquility amidst breathtaking natural surroundings.

The Finca's architecture blends traditional charm with modern elegance, featuring spacious living areas adorned with authentic Ibicenco elements. Expansive windows invite natural light to flood the interiors, seamlessly connecting the indoors with the lush Mediterranean landscape outside.

Designed for both relaxation and entertainment, the property includes six beautifully appointed bathrooms, ensuring every comfort and convenience. A sprawling garden, complemented by a private pool, provides a serene retreat to enjoy Ibiza's stunning sunsets and panoramic sea views.

Perfectly situated, this Finca offers easy access to the vibrant nightlife of San Antonio town and the island's renowned beaches, making it an ideal sanctuary for those seeking a luxurious lifestyle immersed in Ibiza's natural beauty.