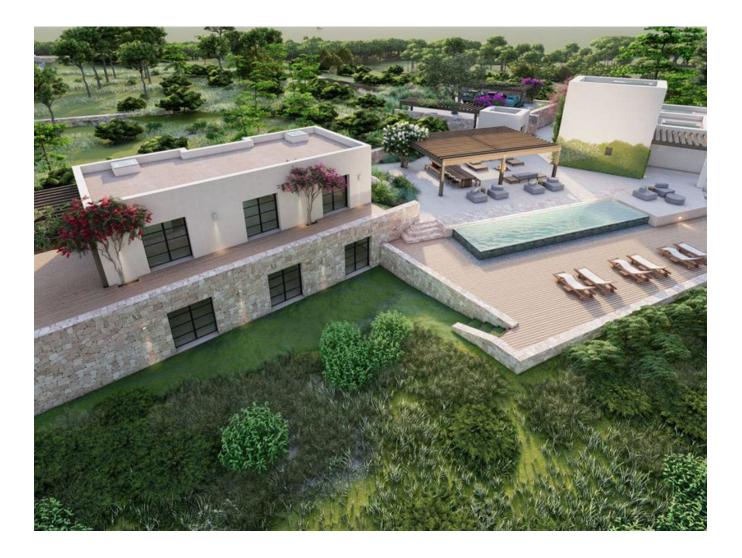

## DESCRIPTION

Nestled atop a picturesque hill overlooking the serene San Antonio Bay, this exceptional 5-bedroom Finca embodies the epitome of Ibiza's luxury living. Spanning a vast plot of 720,000 square meters and boasting a meticulously designed built size of 350 square meters, this property offers unparalleled privacy and tranquility amidst breathtaking natural surroundings.

Designed for both relaxation and entertainment, the property includes six beautifully appointed bathrooms, ensuring every comfort and convenience. A sprawling garden, complemented by a private pool, provides a serene retreat to enjoy Ibiza's stunning sunsets and panoramic sea views.