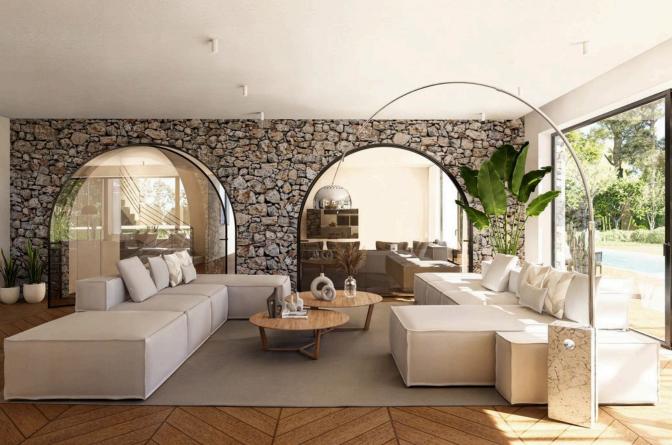

Designed with a perfect balance of traditional Ibicenco style and modern architecture, the finca features 4 spacious bedrooms and 5 elegant bathrooms. The interiors blend natural stone walls, high-quality wooden finishes, and large sliding doors that open up to the peaceful gardens and terraces.

This countryside villa has been thoughtfully created for comfort and relaxation, boasting a heated swimming pool, underfloor heating, full domotic system, and rooftop terrace with panoramic sea and sunset views.