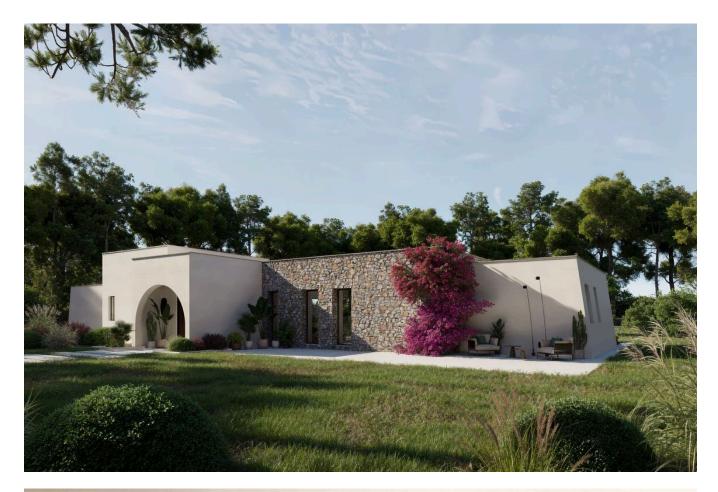

Designed with a perfect balance of traditional Ibicenco style and modern architecture, the finca features 4 spacious bedrooms and 5 elegant bathrooms. The interiors blend natural stone walls, high-quality wooden finishes, and large sliding doors that open up to the peaceful gardens and terraces.

The exterior space is truly impressive, offering a lush garden landscape, multiple access points, a private underground garage, and a carport. The extensive plot allows future owners the freedom to create their own paradise, whether for leisure, agriculture, or expansion.