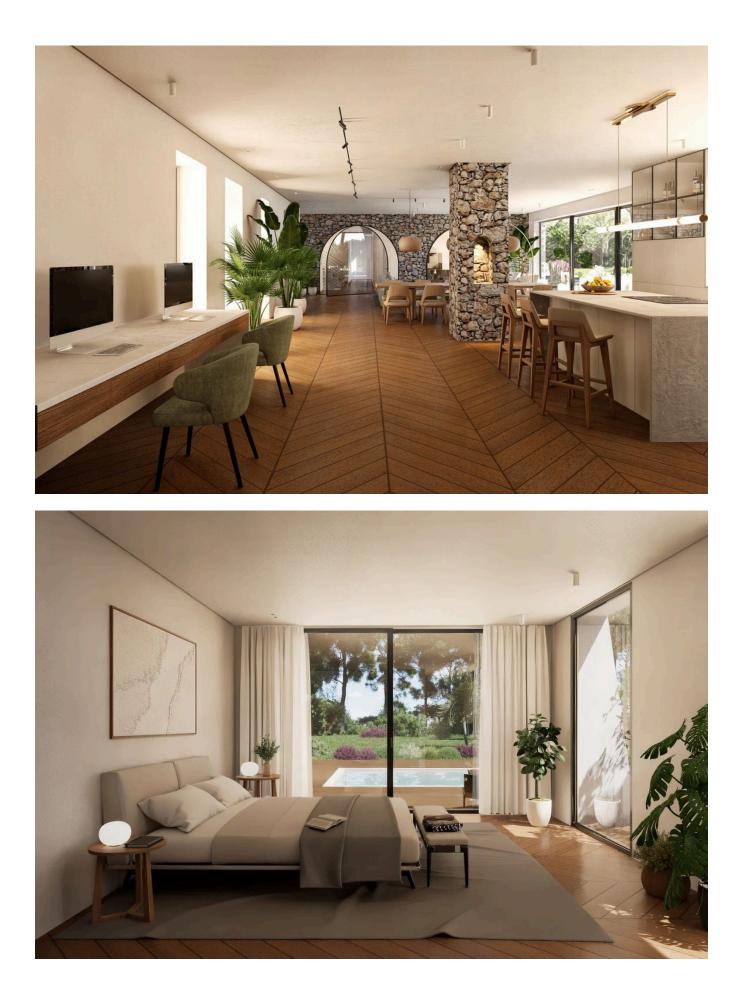

Designed with a perfect balance of traditional Ibicenco style and modern architecture, the finca features 4 spacious bedrooms and 5 elegant bathrooms. The interiors blend natural stone walls, high-quality wooden finishes, and large sliding doors that open up to the peaceful gardens and terraces.

This countryside villa has been thoughtfully created for comfort and relaxation, boasting a heated swimming pool, underfloor heating, full domotic system, and rooftop terrace with panoramic sea and sunset views.