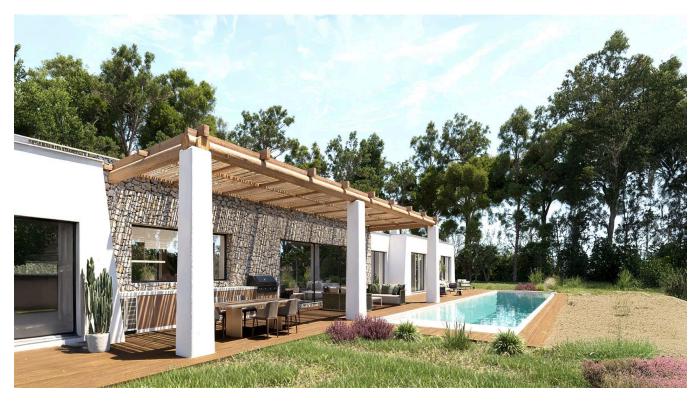

## DESCRIPTION

Set in one of the most beautiful valleys of Ibiza, this exclusive finca in Benimussa is a private haven surrounded by nature and breathtaking scenery. With over 51,000 m<sup>2</sup> of land, this extraordinary property offers a rare combination of space, tranquility, and luxury living.

Designed with a perfect balance of traditional Ibicenco style and modern architecture, the finca features 4 spacious bedrooms and 5 elegant bathrooms. The interiors blend natural stone walls, high-quality wooden finishes, and large sliding doors that open up to the peaceful gardens and terraces.

This countryside villa has been thoughtfully created for comfort and relaxation, boasting a heated swimming pool, underfloor heating, full domotic system, and rooftop terrace with panoramic sea and sunset views.

The exterior space is truly impressive, offering a lush garden landscape, multiple access points, a private underground garage, and a carport. The extensive plot allows future owners the freedom to create their own paradise, whether for leisure, agriculture, or expansion.