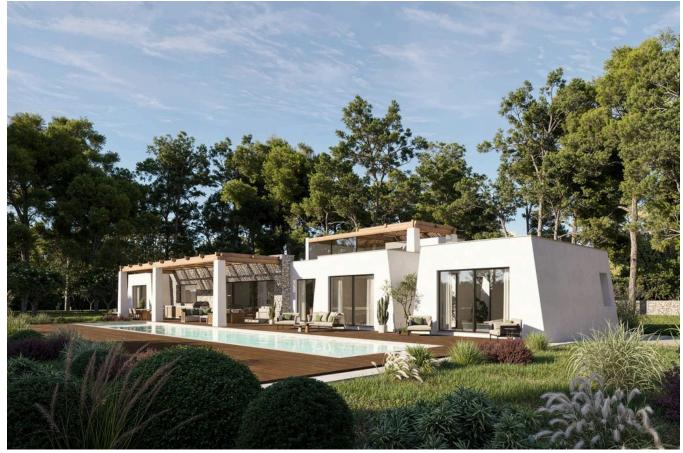

## DESCRIPTION

Set in one of the most beautiful valleys of Ibiza, this exclusive finca in Benimussa is a private haven surrounded by nature and breathtaking scenery. With over 51,000 m<sup>2</sup> of land, this extraordinary property offers a rare combination of space, tranquility, and luxury living.

Designed with a perfect balance of traditional Ibicenco style and modern architecture, the finca features 4 spacious bedrooms and 5 elegant bathrooms. The interiors blend natural stone walls, high-quality wooden finishes, and large sliding doors that open up to the peaceful gardens and terraces.

This countryside villa has been thoughtfully created for comfort and relaxation, boasting a heated swimming pool, underfloor heating, full domotic system, and rooftop terrace with panoramic sea and sunset views.

The exterior space is truly impressive, offering a lush garden landscape, multiple access points, a private underground garage, and a carport. The extensive plot allows future owners the freedom to create their own paradise, whether for leisure, agriculture, or expansion.