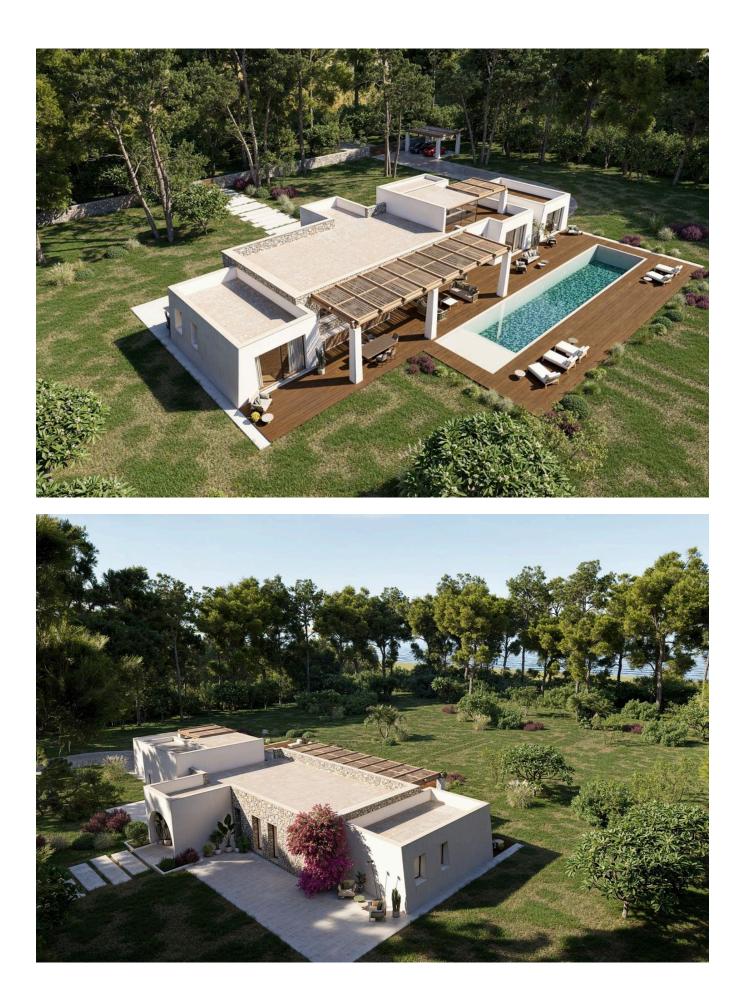

## DESCRIPTION

Set in one of the most beautiful valleys of Ibiza, this exclusive finca in Benimussa is a private haven surrounded by nature and breathtaking scenery. With over 51,000 m<sup>2</sup> of land, this extraordinary property offers a rare combination of space, tranquility, and luxury living.

Designed with a perfect balance of traditional Ibicenco style and modern architecture, the finca features 4 spacious bedrooms and 5 elegant bathrooms. The interiors blend natural stone walls, high-quality wooden finishes, and large sliding doors that open up to the peaceful gardens and terraces.

This countryside villa has been thoughtfully created for comfort and relaxation, boasting a heated swimming pool, underfloor heating, full domotic system, and rooftop terrace with panoramic sea and sunset views.

The exterior space is truly impressive, offering a lush garden landscape, multiple access points, a private underground garage, and a carport. The extensive plot allows future owners the freedom to create their own paradise, whether for leisure, agriculture, or expansion.