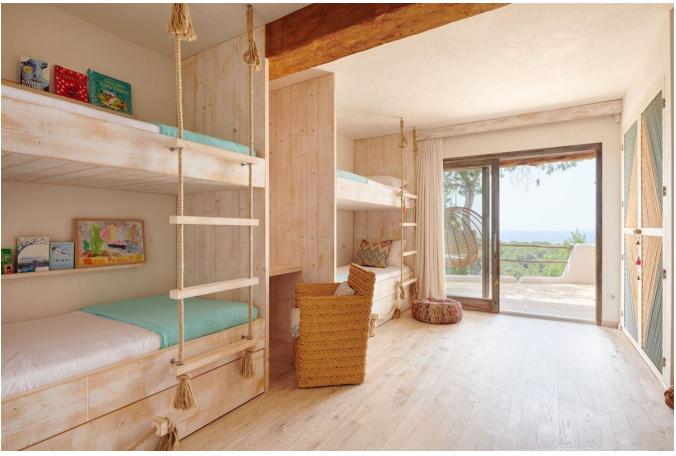

This charming villa features five spacious bedrooms and five bathrooms, with each bedroom offering more than 30m² of space, an en-suite bathroom, sea views, and a private terrace. The layout includes two double bedrooms, one double/family room, a dedicated children's room, and a

separate staff room, ensuring both comfort and privacy.

Designed to blend modern amenities with a relaxed beach house atmosphere, Can Wissa features an open-plan kitchen, a cozy wood stove, and a high-end sound system for ultimate comfort. The property is equipped with air conditioning in all rooms and high-speed fiber-optic WiFi, ensuring seamless connectivity.