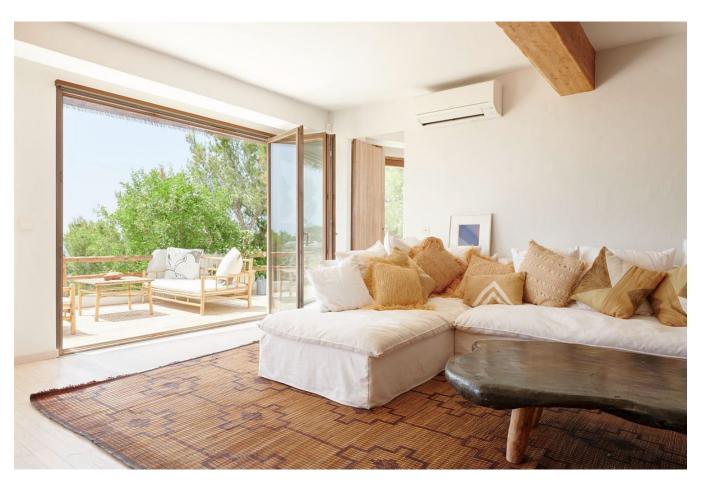

This charming villa features five spacious bedrooms and five bathrooms, with each bedroom offering more than 30m² of space, an en-suite bathroom, sea views, and a private terrace. The layout includes two double bedrooms, one double/family room, a dedicated children's room, and a

separate staff room, ensuring both comfort and privacy.

Designed to blend modern amenities with a relaxed beach house atmosphere, Can Wissa features an open-plan kitchen, a cozy wood stove, and a high-end sound system for ultimate comfort. The property is equipped with air conditioning in all rooms and high-speed fiber-optic WiFi, ensuring seamless connectivity.