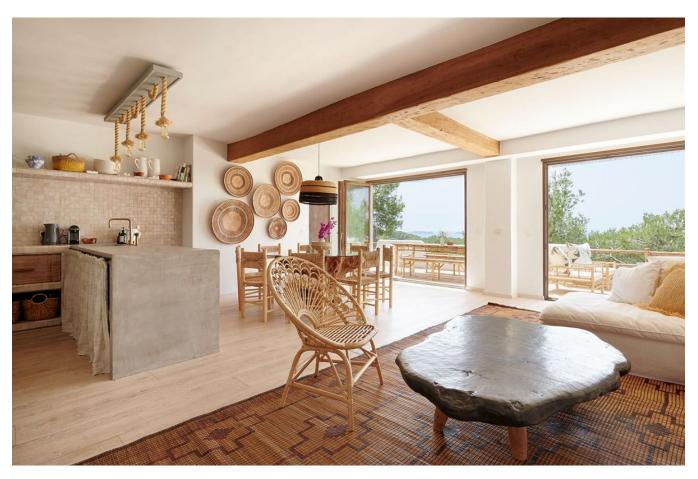

separate staff room, ensuring both comfort and privacy.

Designed to blend modern amenities with a relaxed beach house atmosphere, Can Wissa features an open-plan kitchen, a cozy wood stove, and a high-end sound system for ultimate comfort. The property is equipped with air conditioning in all rooms and high-speed fiber-optic WiFi, ensuring seamless connectivity.

The outdoor spaces are equally impressive, featuring a rooftop terrace with a dining area and a yoga space, perfect for enjoying the spectacular views. Whether relaxing by the sea-facing terraces or unwinding under the sky, residents can experience breathtaking sunsets every single day, making Can Wissa an extraordinary retreat in one of Ibiza's most sought-after locations.