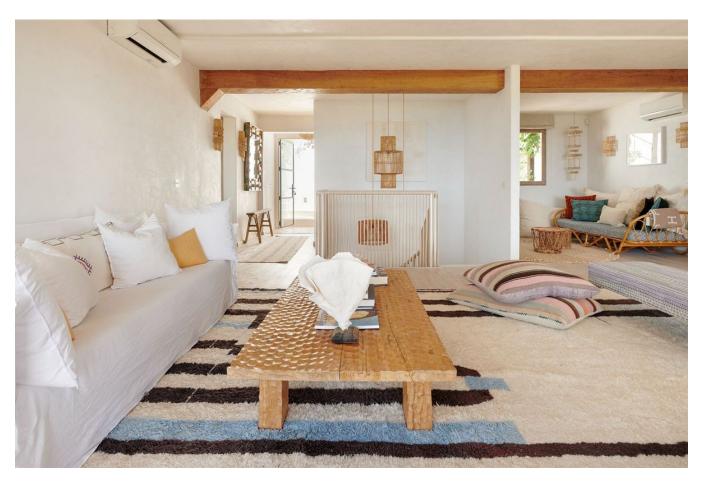

This charming villa features five spacious bedrooms and five bathrooms, with each bedroom offering more than 30m² of space, an en-suite bathroom, sea views, and a private terrace. The layout includes two double bedrooms, one double/family room, a dedicated children's room, and a

separate staff room, ensuring both comfort and privacy.

Designed to blend modern amenities with a relaxed beach house atmosphere, Can Wissa features an open-plan kitchen, a cozy wood stove, and a high-end sound system for ultimate comfort. The property is equipped with air conditioning in all rooms and high-speed fiber-optic WiFi, ensuring seamless connectivity.