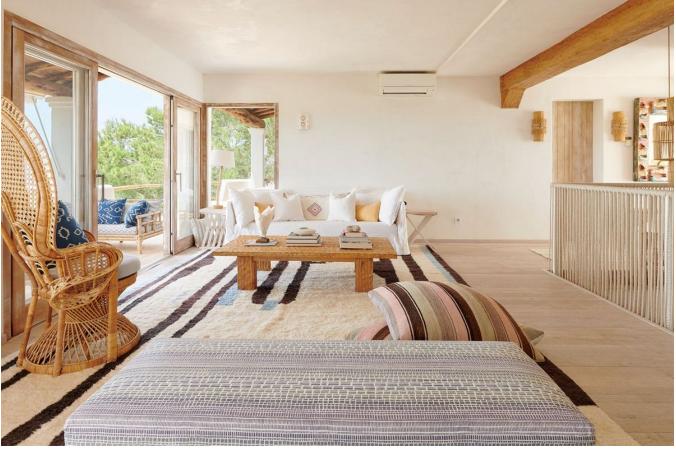

separate staff room, ensuring both comfort and privacy.

Designed to blend modern amenities with a relaxed beach house atmosphere, Can Wissa features an open-plan kitchen, a cozy wood stove, and a high-end sound system for ultimate comfort. The property is equipped with air conditioning in all rooms and high-speed fiber-optic WiFi, ensuring seamless connectivity.

The outdoor spaces are equally impressive, featuring a rooftop terrace with a dining area and a yoga space, perfect for enjoying the spectacular views. Whether relaxing by the sea-facing terraces or unwinding under the sky, residents can experience breathtaking sunsets every single day, making Can Wissa an extraordinary retreat in one of Ibiza's most sought-after locations.