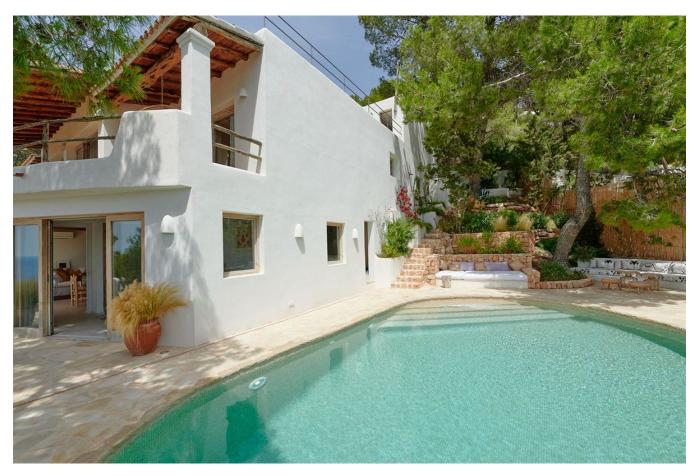

## DESCRIPTION

Perched on a hillside above Cala Saladeta on Ibiza's west coast, Can Wissa is a beautifully refurbished family home offering some of the most spectacular sea views on the island. With its elevated position, the property boasts breathtaking panoramic vistas of the coastline and enjoys stunning sunsets every day, all year round.

separate staff room, ensuring both comfort and privacy.

Designed to blend modern amenities with a relaxed beach house atmosphere, Can Wissa features an open-plan kitchen, a cozy wood stove, and a high-end sound system for ultimate comfort. The property is equipped with air conditioning in all rooms and high-speed fiber-optic WiFi, ensuring seamless connectivity.