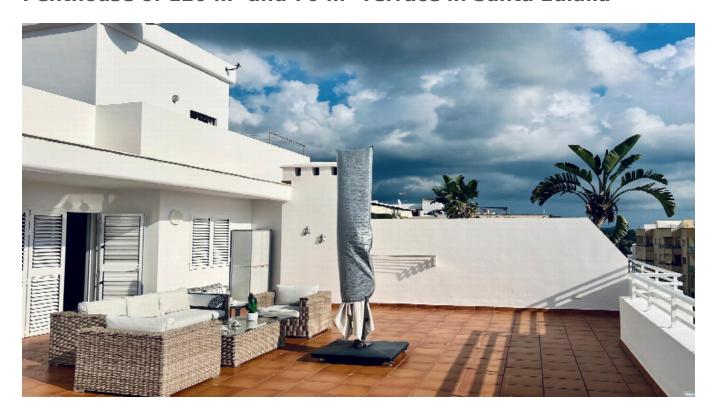

## Penthouse of 120 m<sup>2</sup> and 70 m<sup>2</sup> Terrace in Santa Eulalia

Price: 975.000 €

## DESCRIPTION

Discover a unique living experience with this penthouse featuring 120 m<sup>2</sup> of spacious living area. This property boasts three double bedrooms, two bathrooms, and an expansive 70 m<sup>2</sup> terrace.

Enjoy the seamless flow of the spacious living-dining room, which offers direct access to the terrace, providing distant sea views. The property is equipped with both hot and cold air conditioning, ensuring comfort all year round.

The building includes a lift for convenience, and parking is effortlessly managed with the inclusion

of one double parking space.

Do not hesitate to contact us to arrange a viewing.

Ctra, Jesus 101, Edif Centro, Planta Baja, Local 5, 07819 Jesus, Ibiza, Spain