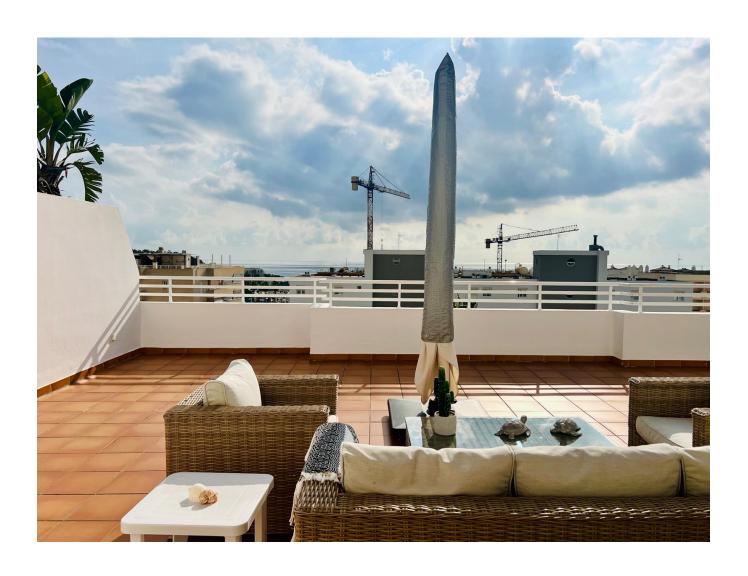

## DESCRIPTION

Discover a unique living experience with this penthouse featuring 120 m<sup>2</sup> of spacious living area. This property boasts three double bedrooms, two bathrooms, and an expansive 70 m<sup>2</sup> terrace.

Enjoy the seamless flow of the spacious living-dining room, which offers direct access to the terrace, providing distant sea views. The property is equipped with both hot and cold air conditioning, ensuring comfort all year round.