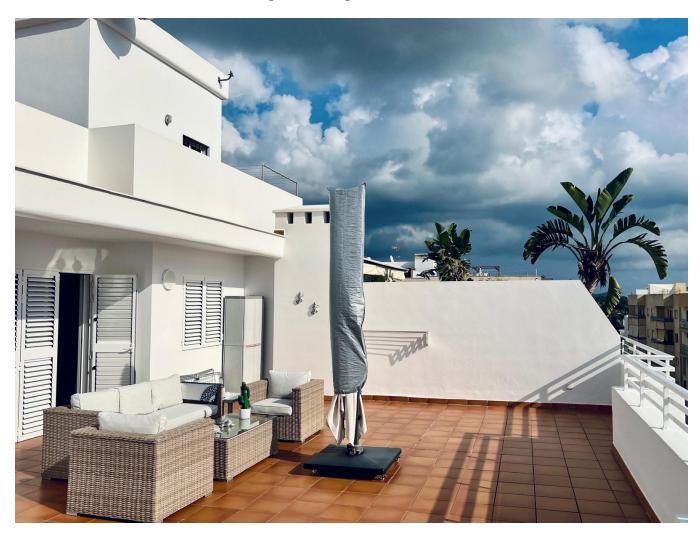

## Penthouse of 120 m<sup>2</sup> and 70 m<sup>2</sup> Terrace in Santa Eulalia

Price: 975.000 €

## DESCRIPTION

Discover a unique living experience with this penthouse featuring 120 m<sup>2</sup> of spacious living area. This property boasts three double bedrooms, two bathrooms, and an expansive 70 m<sup>2</sup> terrace.

Enjoy the seamless flow of the spacious living-dining room, which offers direct access to the terrace, providing distant sea views. The property is equipped with both hot and cold air conditioning, ensuring comfort all year round.

The building includes a lift for convenience, and parking is effortlessly managed with the inclusion

of one double parking space.

Do not hesitate to contact us to arrange a viewing.

Ctra, Jesus 101, Edif Centro, Planta Baja, Local 5, 07819 Jesus, Ibiza, Spain