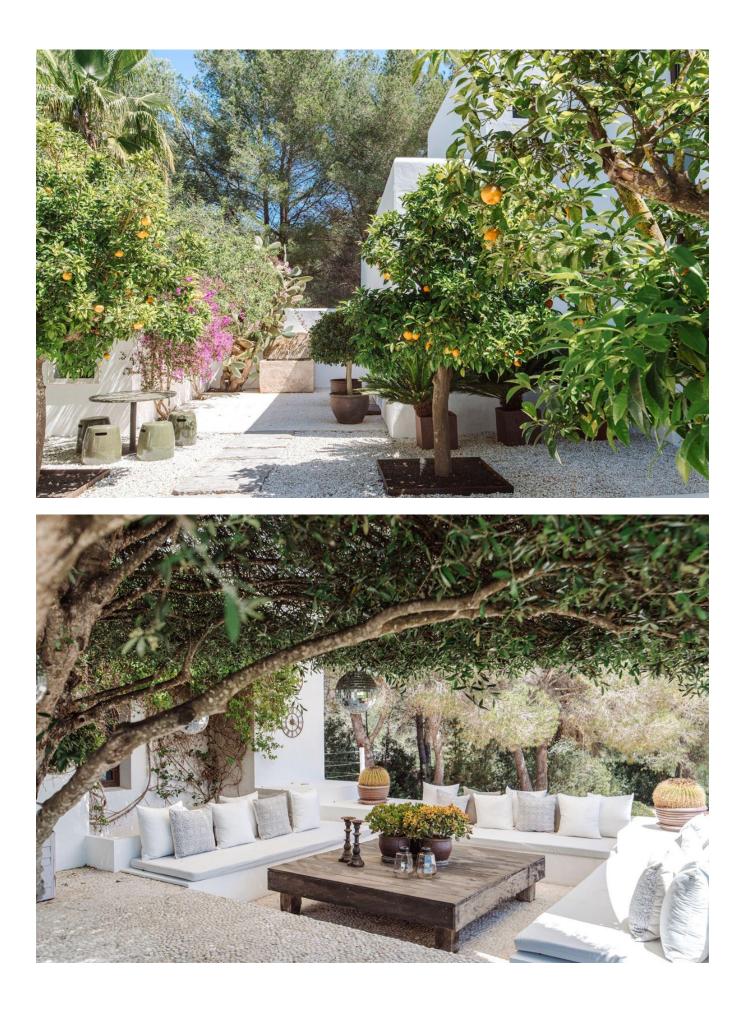

## DESCRIPTION

Can Rio is a beautifully renovated villa located between Santa Gertrudis and San Lorenzo, offering a serene retreat within the Ibicencan countryside. Set on 7,000 square meters of private land, this sixbedroom villa blends modern sophistication with traditional Mediterranean and Asian influences. Its airy, open-plan design and high-end finishes create a welcoming, boutique hotel feel, perfect for those seeking comfort and tranquility.

The main house features six en suite bedrooms, each designed with a contemporary touch, while a charming log cabin-style guest house adds an additional en suite bedroom. The spacious living,

dining, and kitchen areas open out onto the lush garden, where the impressive 16-meter pool serves as a focal point, surrounded by daybeds, loungers, and various outdoor relaxation areas.