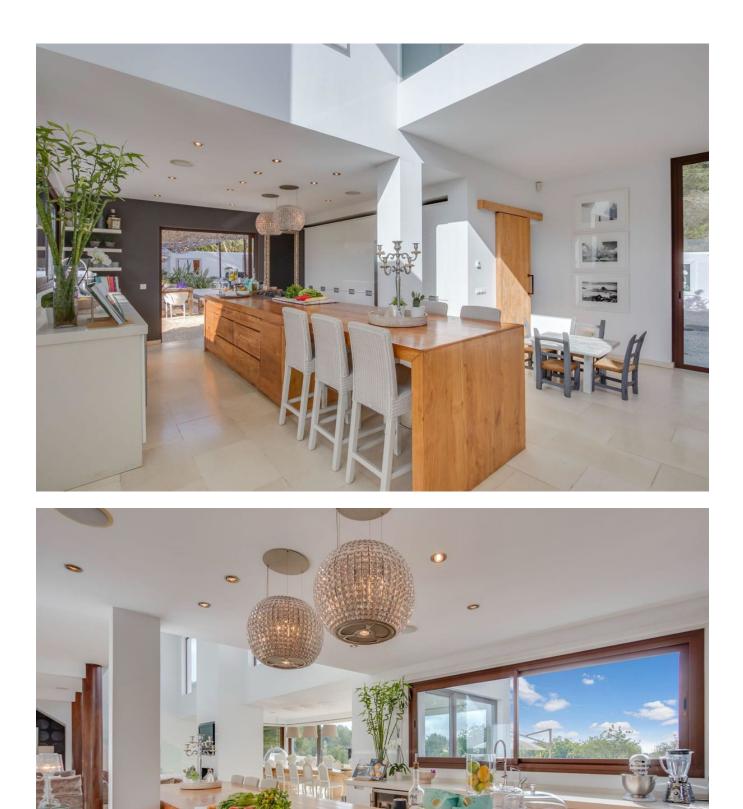

## DESCRIPTION

Can Rio is a beautifully renovated villa located between Santa Gertrudis and San Lorenzo, offering a serene retreat within the Ibicencan countryside. Set on 7,000 square meters of private land, this sixbedroom villa blends modern sophistication with traditional Mediterranean and Asian influences. Its airy, open-plan design and high-end finishes create a welcoming, boutique hotel feel, perfect for those seeking comfort and tranquility.

The main house features six en suite bedrooms, each designed with a contemporary touch, while a charming log cabin-style guest house adds an additional en suite bedroom. The spacious living,

dining, and kitchen areas open out onto the lush garden, where the impressive 16-meter pool serves as a focal point, surrounded by daybeds, loungers, and various outdoor relaxation areas.

Can Rio's design incorporates elements imported from Bali, giving the space an exotic yet homely ambiance. From the luxurious woodwork to the carefully curated furnishings, every detail contributes to a sophisticated yet relaxed atmosphere, making it ideal for entertaining guests or enjoying quiet, peaceful moments in the heart of nature.