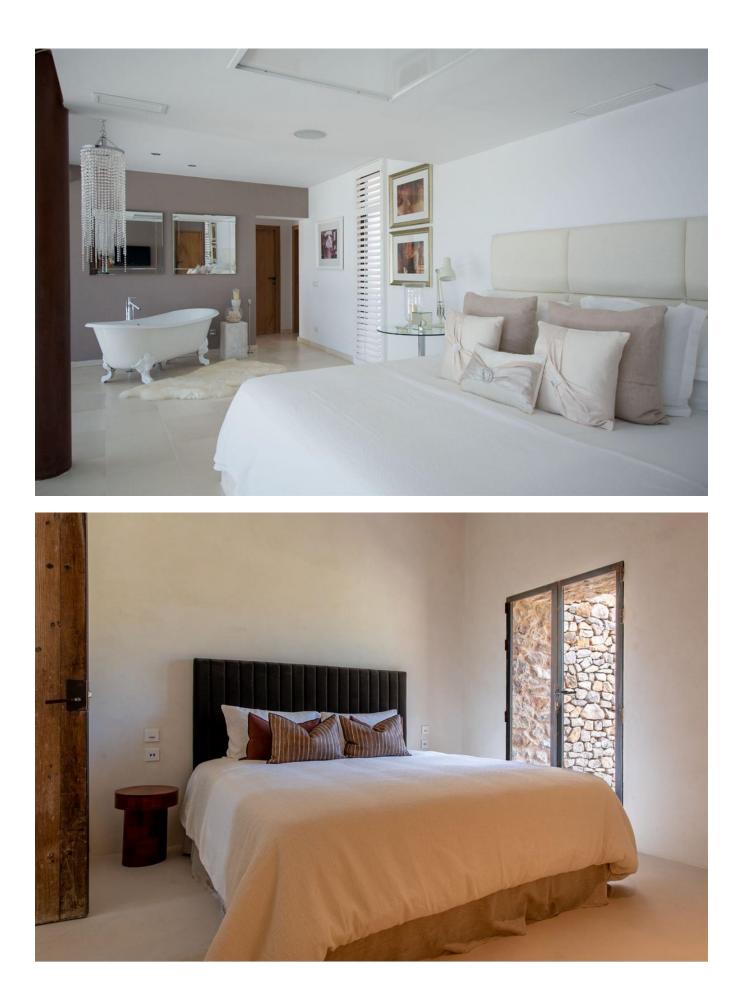

## DESCRIPTION

Can Rio is a beautifully renovated villa located between Santa Gertrudis and San Lorenzo, offering a serene retreat within the Ibicencan countryside. Set on 7,000 square meters of private land, this sixbedroom villa blends modern sophistication with traditional Mediterranean and Asian influences. Its airy, open-plan design and high-end finishes create a welcoming, boutique hotel feel, perfect for those seeking comfort and tranquility.

The main house features six en suite bedrooms, each designed with a contemporary touch, while a charming log cabin-style guest house adds an additional en suite bedroom. The spacious living,

dining, and kitchen areas open out onto the lush garden, where the impressive 16-meter pool serves as a focal point, surrounded by daybeds, loungers, and various outdoor relaxation areas.