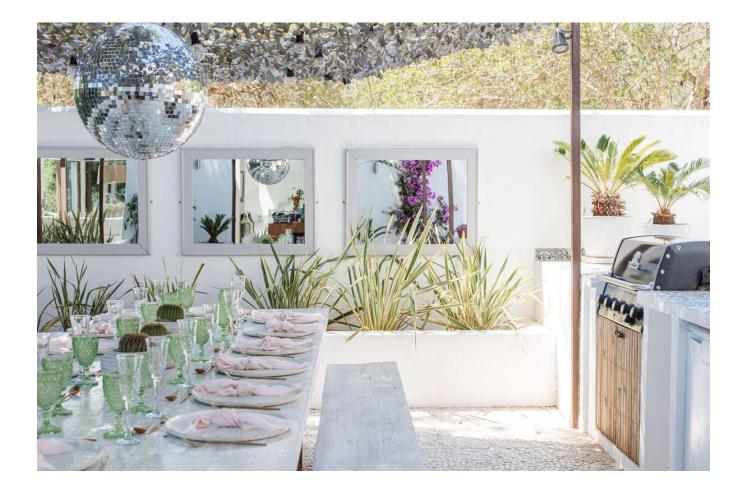

The main house features six en suite bedrooms, each designed with a contemporary touch, while a charming log cabin-style guest house adds an additional en suite bedroom. The spacious living,

dining, and kitchen areas open out onto the lush garden, where the impressive 16-meter pool serves as a focal point, surrounded by daybeds, loungers, and various outdoor relaxation areas.

Can Rio's design incorporates elements imported from Bali, giving the space an exotic yet homely ambiance. From the luxurious woodwork to the carefully curated furnishings, every detail contributes to a sophisticated yet relaxed atmosphere, making it ideal for entertaining guests or enjoying quiet, peaceful moments in the heart of nature.