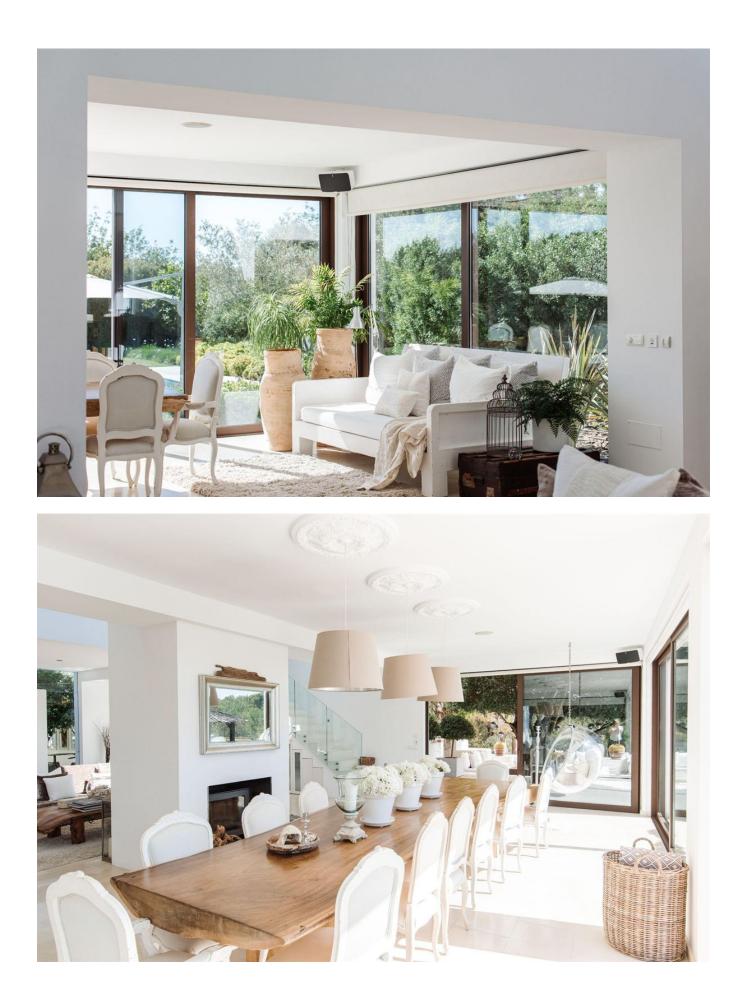

## DESCRIPTION

Can Rio is a beautifully renovated villa located between Santa Gertrudis and San Lorenzo, offering a serene retreat within the Ibicencan countryside. Set on 7,000 square meters of private land, this sixbedroom villa blends modern sophistication with traditional Mediterranean and Asian influences. Its airy, open-plan design and high-end finishes create a welcoming, boutique hotel feel, perfect for those seeking comfort and tranquility.

The main house features six en suite bedrooms, each designed with a contemporary touch, while a charming log cabin-style guest house adds an additional en suite bedroom. The spacious living,

dining, and kitchen areas open out onto the lush garden, where the impressive 16-meter pool serves as a focal point, surrounded by daybeds, loungers, and various outdoor relaxation areas.

Can Rio's design incorporates elements imported from Bali, giving the space an exotic yet homely ambiance. From the luxurious woodwork to the carefully curated furnishings, every detail contributes to a sophisticated yet relaxed atmosphere, making it ideal for entertaining guests or enjoying quiet, peaceful moments in the heart of nature.