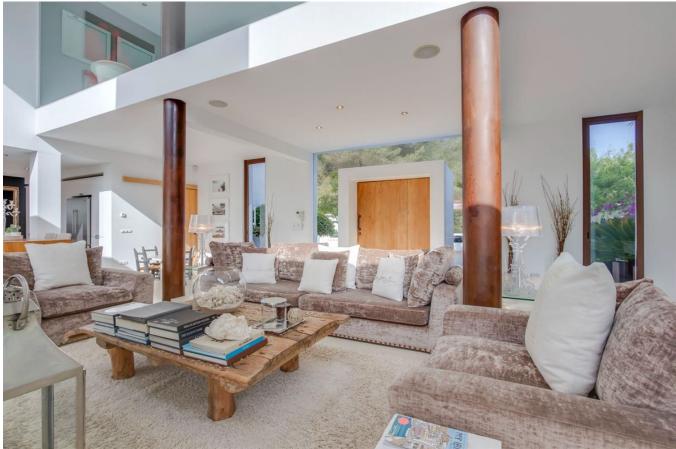

The main house features six en suite bedrooms, each designed with a contemporary touch, while a charming log cabin-style guest house adds an additional en suite bedroom. The spacious living,

dining, and kitchen areas open out onto the lush garden, where the impressive 16-meter pool serves as a focal point, surrounded by daybeds, loungers, and various outdoor relaxation areas.

Can Rio's design incorporates elements imported from Bali, giving the space an exotic yet homely ambiance. From the luxurious woodwork to the carefully curated furnishings, every detail contributes to a sophisticated yet relaxed atmosphere, making it ideal for entertaining guests or enjoying quiet, peaceful moments in the heart of nature.