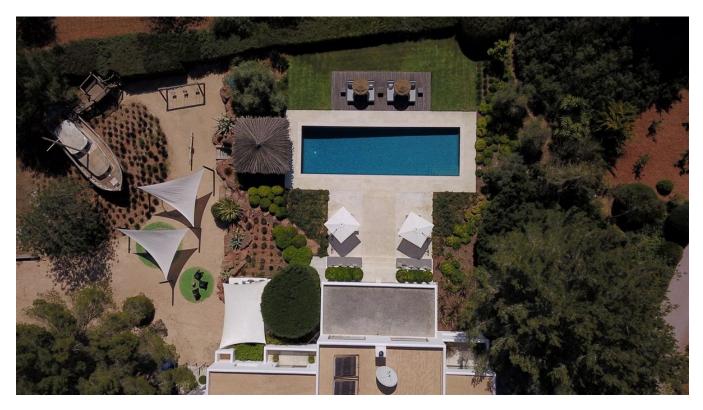

## DESCRIPTION

Can Rio is a beautifully renovated villa located between Santa Gertrudis and San Lorenzo, offering a serene retreat within the Ibicencan countryside. Set on 7,000 square meters of private land, this sixbedroom villa blends modern sophistication with traditional Mediterranean and Asian influences. Its airy, open-plan design and high-end finishes create a welcoming, boutique hotel feel, perfect for those seeking comfort and tranquility.

The main house features six en suite bedrooms, each designed with a contemporary touch, while a charming log cabin-style guest house adds an additional en suite bedroom. The spacious living,

dining, and kitchen areas open out onto the lush garden, where the impressive 16-meter pool serves as a focal point, surrounded by daybeds, loungers, and various outdoor relaxation areas.