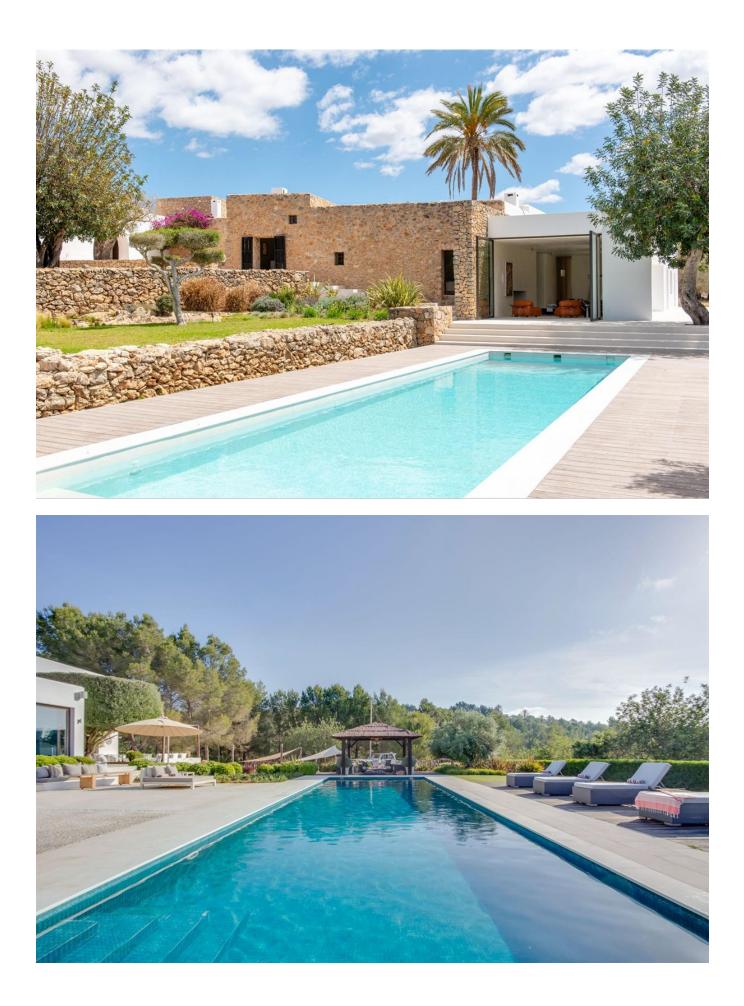

## DESCRIPTION

Can Rio is a beautifully renovated villa located between Santa Gertrudis and San Lorenzo, offering a serene retreat within the Ibicencan countryside. Set on 7,000 square meters of private land, this sixbedroom villa blends modern sophistication with traditional Mediterranean and Asian influences. Its airy, open-plan design and high-end finishes create a welcoming, boutique hotel feel, perfect for those seeking comfort and tranquility.

The main house features six en suite bedrooms, each designed with a contemporary touch, while a charming log cabin-style guest house adds an additional en suite bedroom. The spacious living,

dining, and kitchen areas open out onto the lush garden, where the impressive 16-meter pool serves as a focal point, surrounded by daybeds, loungers, and various outdoor relaxation areas.

Can Rio's design incorporates elements imported from Bali, giving the space an exotic yet homely ambiance. From the luxurious woodwork to the carefully curated furnishings, every detail contributes to a sophisticated yet relaxed atmosphere, making it ideal for entertaining guests or enjoying quiet, peaceful moments in the heart of nature.