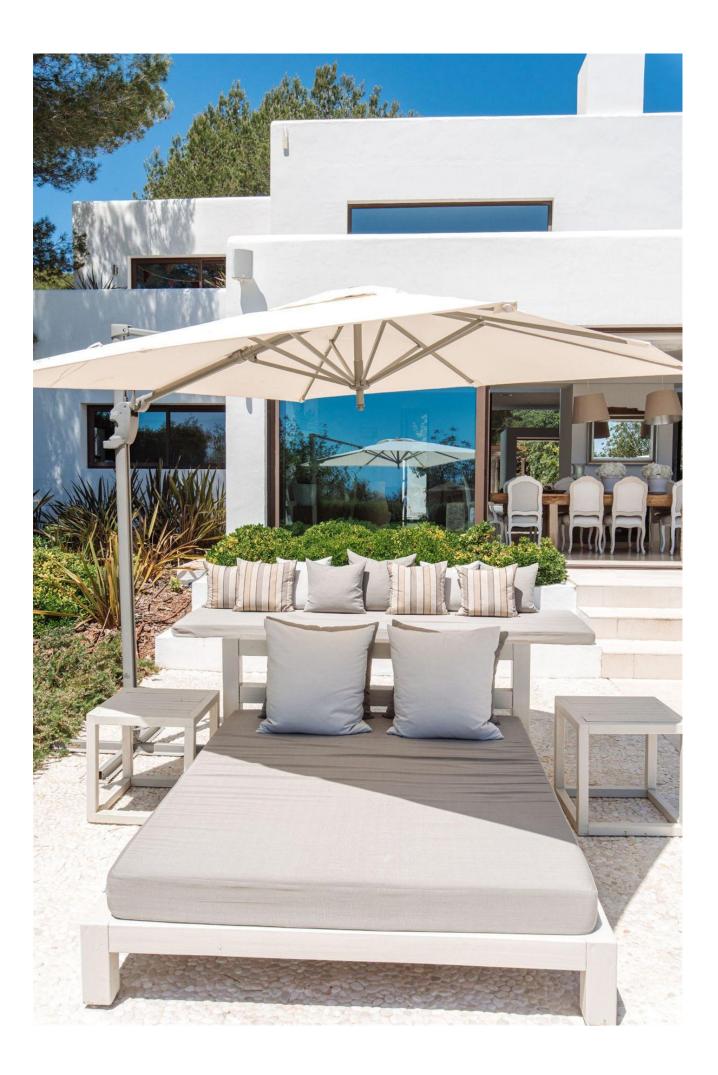

The main house features six en suite bedrooms, each designed with a contemporary touch, while a charming log cabin-style guest house adds an additional en suite bedroom. The spacious living,

dining, and kitchen areas open out onto the lush garden, where the impressive 16-meter pool serves as a focal point, surrounded by daybeds, loungers, and various outdoor relaxation areas.