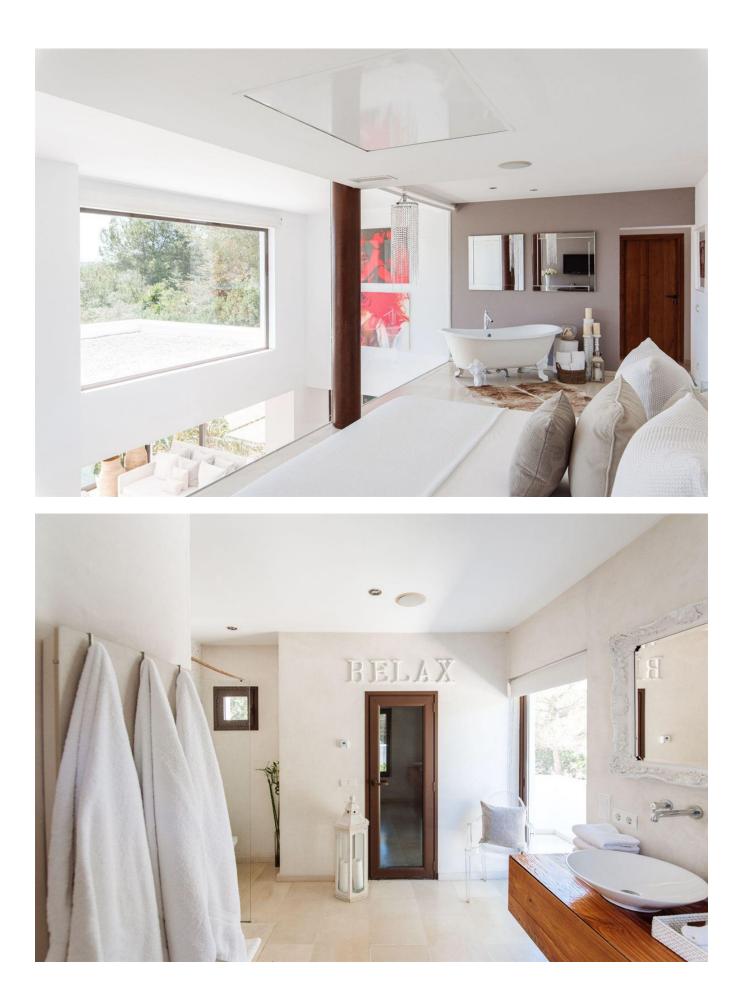

## DESCRIPTION

Can Rio is a beautifully renovated villa located between Santa Gertrudis and San Lorenzo, offering a serene retreat within the Ibicencan countryside. Set on 7,000 square meters of private land, this sixbedroom villa blends modern sophistication with traditional Mediterranean and Asian influences. Its airy, open-plan design and high-end finishes create a welcoming, boutique hotel feel, perfect for those seeking comfort and tranquility.

The main house features six en suite bedrooms, each designed with a contemporary touch, while a charming log cabin-style guest house adds an additional en suite bedroom. The spacious living,

dining, and kitchen areas open out onto the lush garden, where the impressive 16-meter pool serves as a focal point, surrounded by daybeds, loungers, and various outdoor relaxation areas.

Can Rio's design incorporates elements imported from Bali, giving the space an exotic yet homely ambiance. From the luxurious woodwork to the carefully curated furnishings, every detail contributes to a sophisticated yet relaxed atmosphere, making it ideal for entertaining guests or enjoying quiet, peaceful moments in the heart of nature.