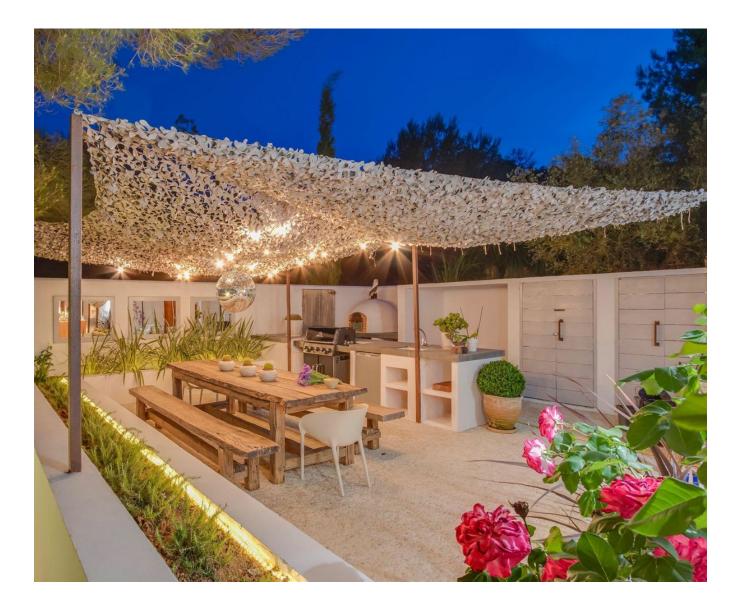

The main house features six en suite bedrooms, each designed with a contemporary touch, while a charming log cabin-style guest house adds an additional en suite bedroom. The spacious living,

dining, and kitchen areas open out onto the lush garden, where the impressive 16-meter pool serves as a focal point, surrounded by daybeds, loungers, and various outdoor relaxation areas.

Can Rio's design incorporates elements imported from Bali, giving the space an exotic yet homely ambiance. From the luxurious woodwork to the carefully curated furnishings, every detail contributes to a sophisticated yet relaxed atmosphere, making it ideal for entertaining guests or enjoying quiet, peaceful moments in the heart of nature.

With its prime location and proximity to nearby amenities, this villa is the perfect balance of rural tranquility and modern convenience. Can Rio offers an unparalleled lifestyle, combining privacy, style, and luxury for those seeking a peaceful getaway in Ibiza.