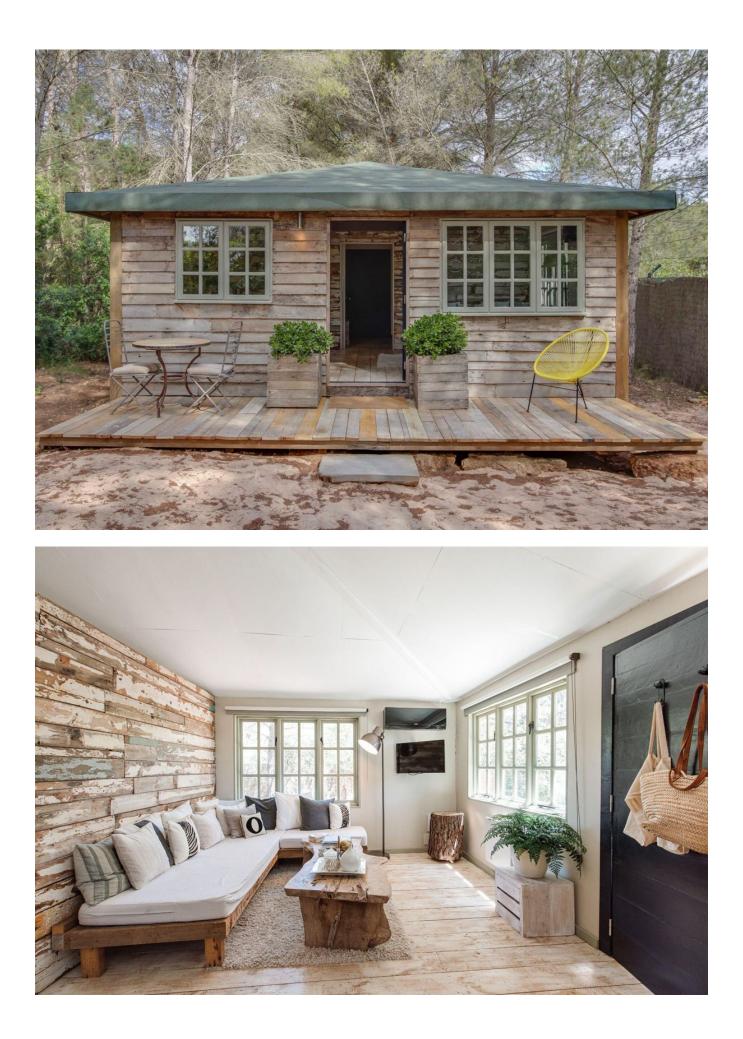

The main house features six en suite bedrooms, each designed with a contemporary touch, while a charming log cabin-style guest house adds an additional en suite bedroom. The spacious living,

dining, and kitchen areas open out onto the lush garden, where the impressive 16-meter pool serves as a focal point, surrounded by daybeds, loungers, and various outdoor relaxation areas.