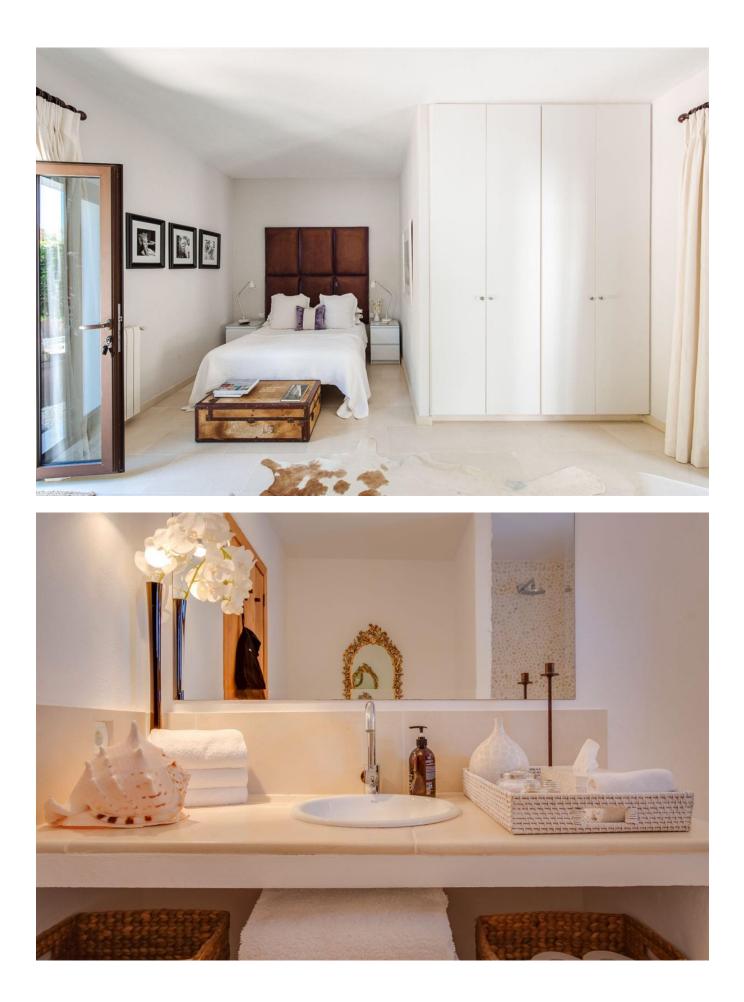

## DESCRIPTION

Can Rio is a beautifully renovated villa located between Santa Gertrudis and San Lorenzo, offering a serene retreat within the Ibicencan countryside. Set on 7,000 square meters of private land, this sixbedroom villa blends modern sophistication with traditional Mediterranean and Asian influences. Its airy, open-plan design and high-end finishes create a welcoming, boutique hotel feel, perfect for those seeking comfort and tranquility.

The main house features six en suite bedrooms, each designed with a contemporary touch, while a charming log cabin-style guest house adds an additional en suite bedroom. The spacious living,

dining, and kitchen areas open out onto the lush garden, where the impressive 16-meter pool serves as a focal point, surrounded by daybeds, loungers, and various outdoor relaxation areas.