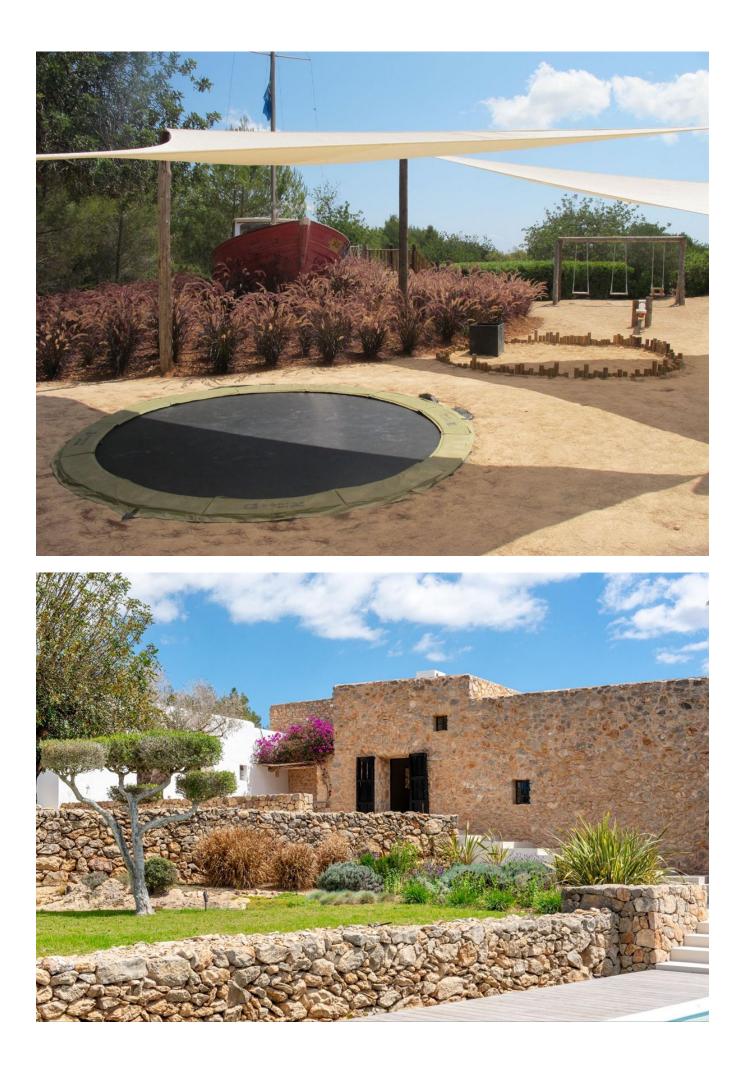

## DESCRIPTION

Can Rio is a beautifully renovated villa located between Santa Gertrudis and San Lorenzo, offering a serene retreat within the Ibicencan countryside. Set on 7,000 square meters of private land, this sixbedroom villa blends modern sophistication with traditional Mediterranean and Asian influences. Its airy, open-plan design and high-end finishes create a welcoming, boutique hotel feel, perfect for those seeking comfort and tranquility.