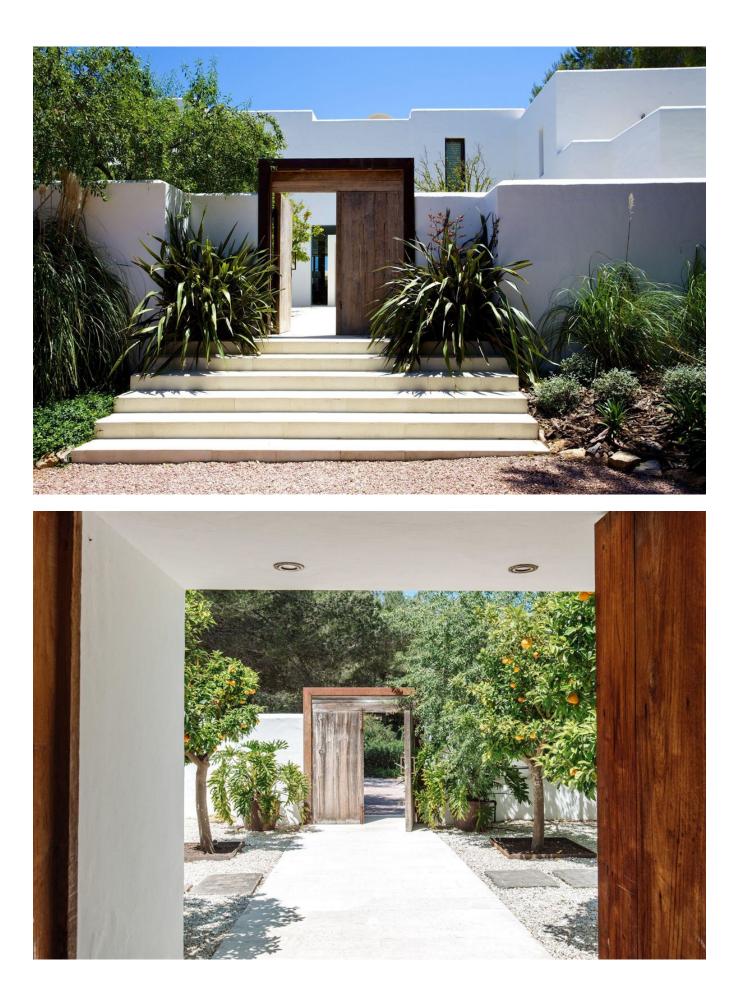

## DESCRIPTION

Can Rio is a beautifully renovated villa located between Santa Gertrudis and San Lorenzo, offering a serene retreat within the Ibicencan countryside. Set on 7,000 square meters of private land, this sixbedroom villa blends modern sophistication with traditional Mediterranean and Asian influences. Its airy, open-plan design and high-end finishes create a welcoming, boutique hotel feel, perfect for those seeking comfort and tranquility.

Can Rio's design incorporates elements imported from Bali, giving the space an exotic yet homely ambiance. From the luxurious woodwork to the carefully curated furnishings, every detail contributes to a sophisticated yet relaxed atmosphere, making it ideal for entertaining guests or enjoying quiet, peaceful moments in the heart of nature.