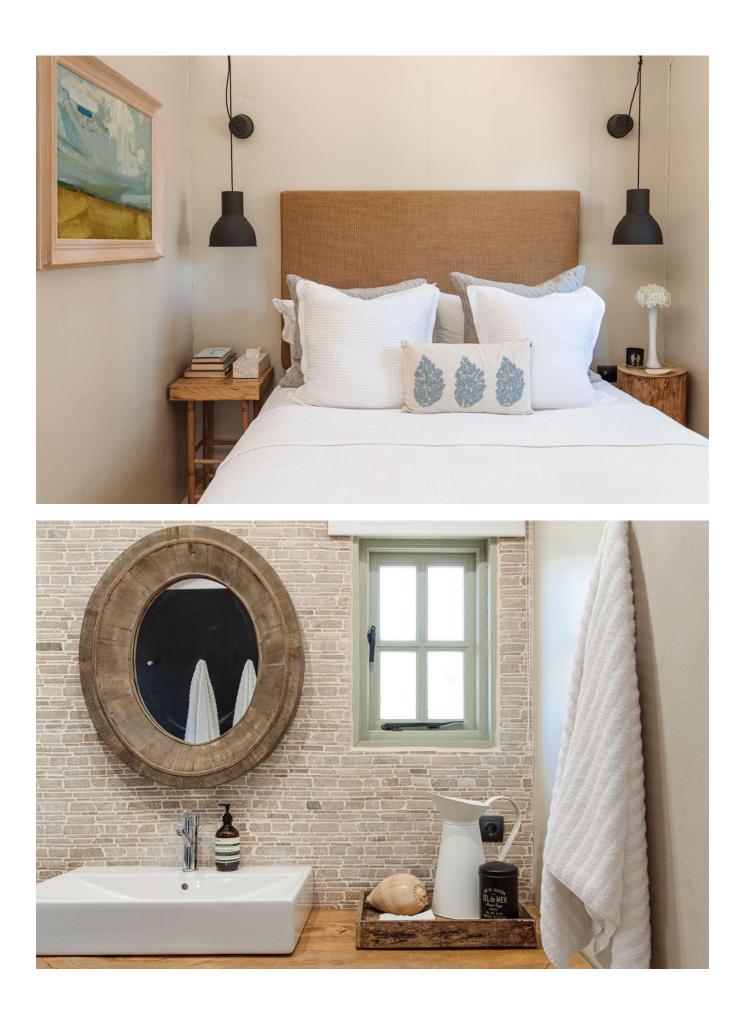

## DESCRIPTION

Can Rio is a beautifully renovated villa located between Santa Gertrudis and San Lorenzo, offering a serene retreat within the Ibicencan countryside. Set on 7,000 square meters of private land, this sixbedroom villa blends modern sophistication with traditional Mediterranean and Asian influences. Its airy, open-plan design and high-end finishes create a welcoming, boutique hotel feel, perfect for those seeking comfort and tranquility.

The main house features six en suite bedrooms, each designed with a contemporary touch, while a charming log cabin-style guest house adds an additional en suite bedroom. The spacious living,

dining, and kitchen areas open out onto the lush garden, where the impressive 16-meter pool serves as a focal point, surrounded by daybeds, loungers, and various outdoor relaxation areas.

Can Rio's design incorporates elements imported from Bali, giving the space an exotic yet homely ambiance. From the luxurious woodwork to the carefully curated furnishings, every detail contributes to a sophisticated yet relaxed atmosphere, making it ideal for entertaining guests or enjoying quiet, peaceful moments in the heart of nature.