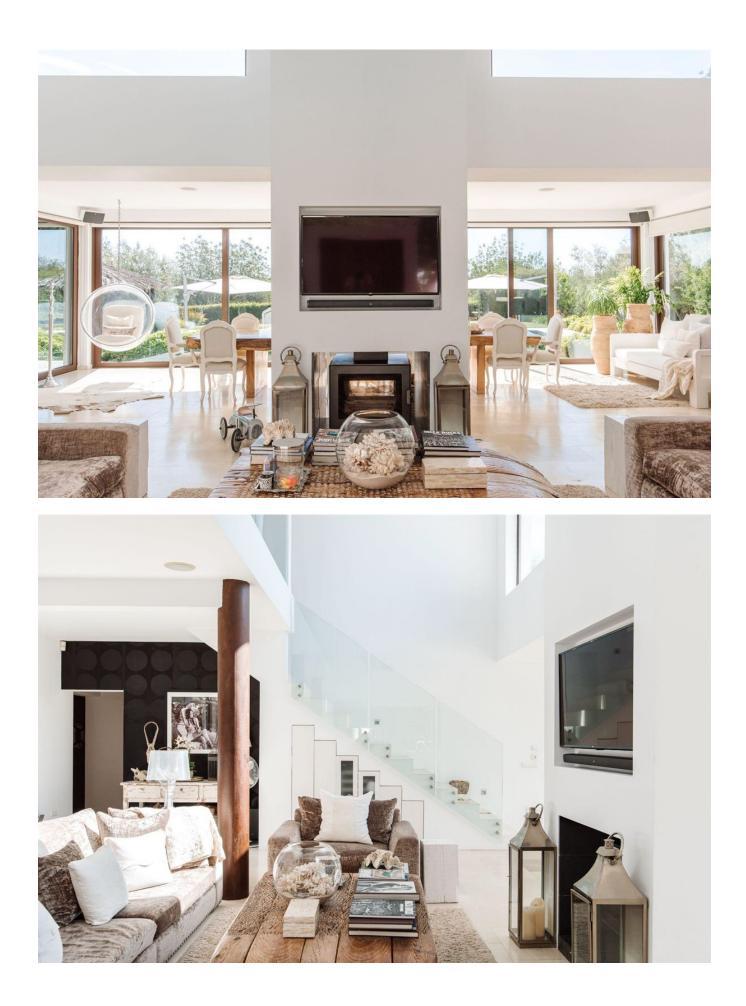

The main house features six en suite bedrooms, each designed with a contemporary touch, while a charming log cabin-style guest house adds an additional en suite bedroom. The spacious living,

dining, and kitchen areas open out onto the lush garden, where the impressive 16-meter pool serves as a focal point, surrounded by daybeds, loungers, and various outdoor relaxation areas.

Can Rio's design incorporates elements imported from Bali, giving the space an exotic yet homely ambiance. From the luxurious woodwork to the carefully curated furnishings, every detail contributes to a sophisticated yet relaxed atmosphere, making it ideal for entertaining guests or enjoying quiet, peaceful moments in the heart of nature.