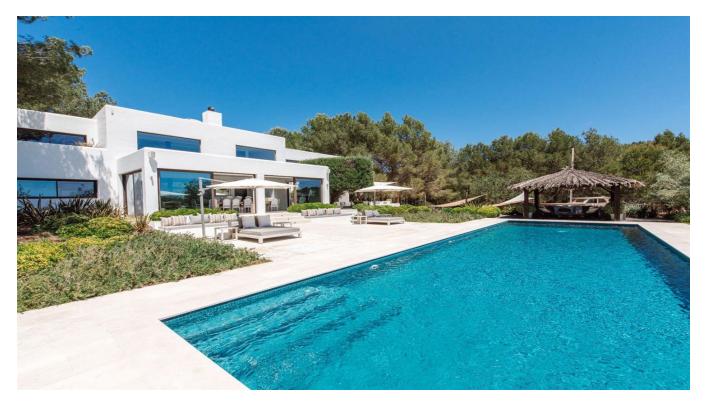

## DESCRIPTION

Can Rio is a beautifully renovated villa located between Santa Gertrudis and San Lorenzo, offering a serene retreat within the Ibicencan countryside. Set on 7,000 square meters of private land, this sixbedroom villa blends modern sophistication with traditional Mediterranean and Asian influences. Its airy, open-plan design and high-end finishes create a welcoming, boutique hotel feel, perfect for those seeking comfort and tranquility.

The main house features six en suite bedrooms, each designed with a contemporary touch, while a charming log cabin-style guest house adds an additional en suite bedroom. The spacious living,

dining, and kitchen areas open out onto the lush garden, where the impressive 16-meter pool serves as a focal point, surrounded by daybeds, loungers, and various outdoor relaxation areas.

Can Rio's design incorporates elements imported from Bali, giving the space an exotic yet homely ambiance. From the luxurious woodwork to the carefully curated furnishings, every detail contributes to a sophisticated yet relaxed atmosphere, making it ideal for entertaining guests or enjoying quiet, peaceful moments in the heart of nature.