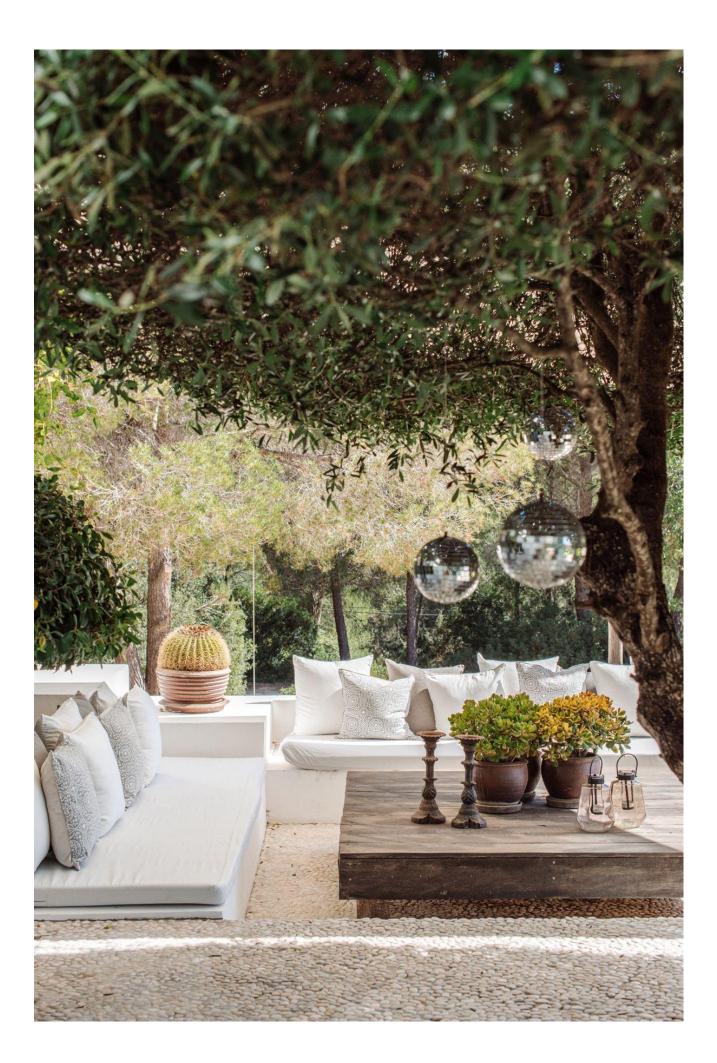

Can Rio's design incorporates elements imported from Bali, giving the space an exotic yet homely ambiance. From the luxurious woodwork to the carefully curated furnishings, every detail contributes to a sophisticated yet relaxed atmosphere, making it ideal for entertaining guests or enjoying quiet, peaceful moments in the heart of nature.