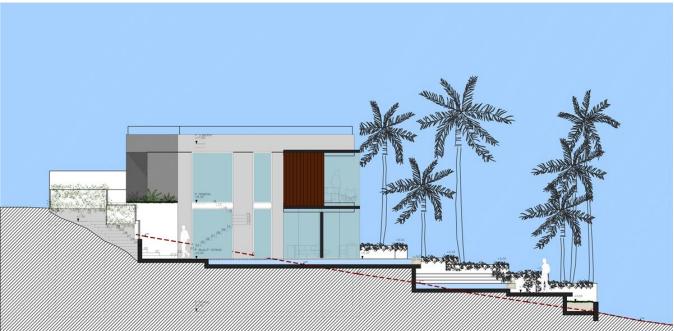

#### DESCRIPTION

We are proud to present one of the last frontline plots with direct access to the sea in Ibiza. The plot covers 960 m<sup>2</sup> and the planned villa offers a constructed area of 560 m<sup>2</sup>. The construction costs amount to 1.5 million euros. As the building permit has already been granted, construction can begin immediately. The estimated construction time is approximately 12 months.