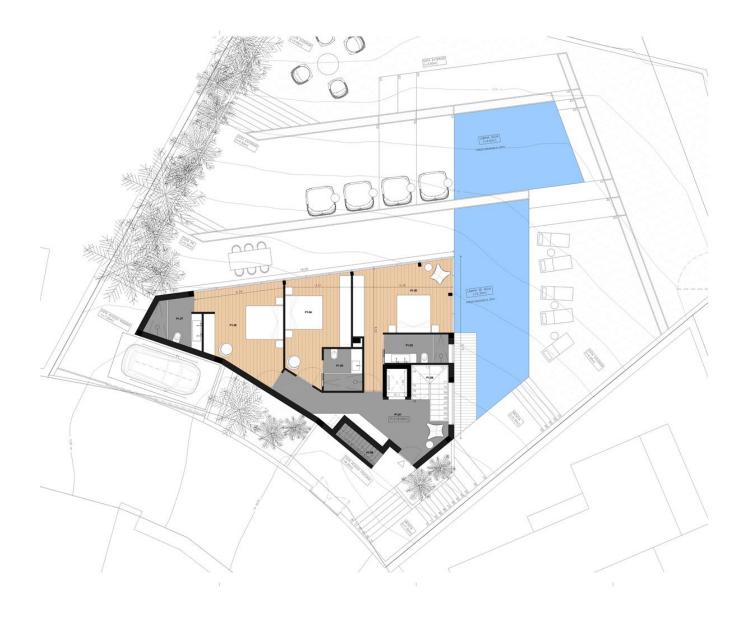

#### DESCRIPTION

We are proud to present one of the last frontline plots with direct access to the sea in Ibiza. The plot covers 960 m<sup>2</sup> and the planned villa offers a constructed area of 560 m<sup>2</sup>. The construction costs amount to 1.5 million euros. As the building permit has already been granted, construction can begin immediately. The estimated construction time is approximately 12 months.