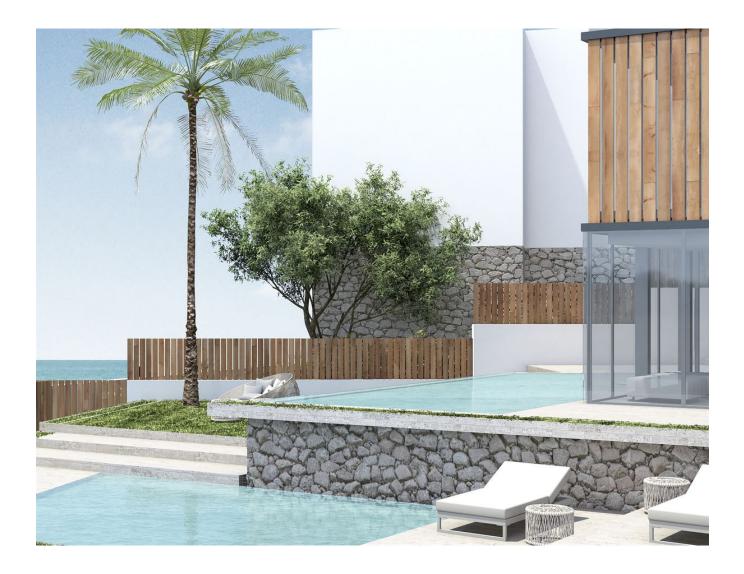

#### DESCRIPTION

We are proud to present one of the last frontline plots with direct access to the sea in Ibiza. The plot covers 960 m<sup>2</sup> and the planned villa offers a constructed area of 560 m<sup>2</sup>. The construction costs amount to 1.5 million euros. As the building permit has already been granted, construction can begin immediately. The estimated construction time is approximately 12 months.