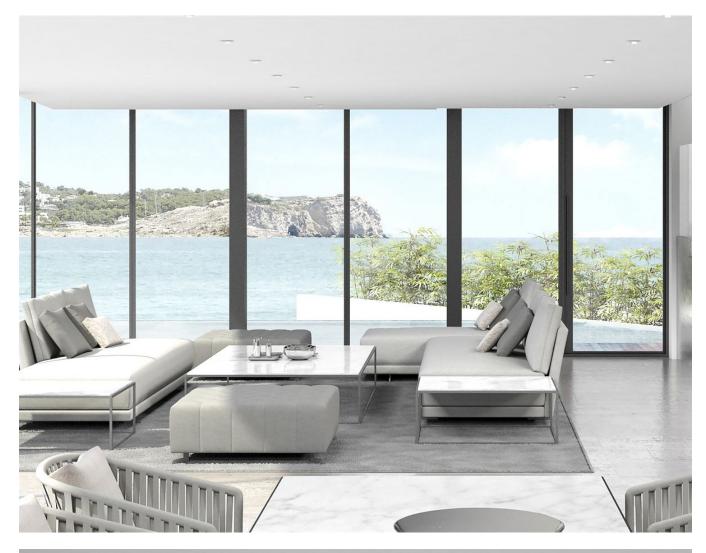

#### DESCRIPTION

We are proud to present one of the last frontline plots with direct access to the sea in Ibiza. The plot covers 960 m<sup>2</sup> and the planned villa offers a constructed area of 560 m<sup>2</sup>. The construction costs amount to 1.5 million euros. As the building permit has already been granted, construction can begin immediately. The estimated construction time is approximately 12 months.