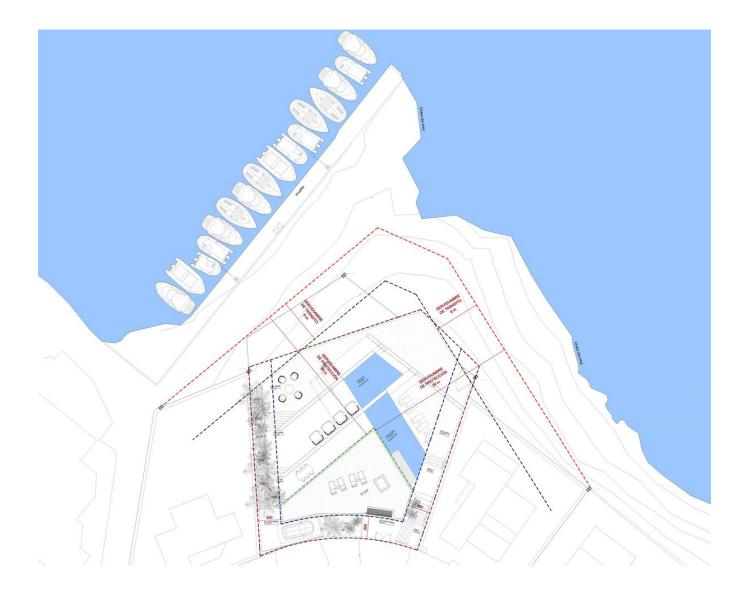

#### DESCRIPTION

We are proud to present one of the last frontline plots with direct access to the sea in Ibiza. The plot covers 960 m<sup>2</sup> and the planned villa offers a constructed area of 560 m<sup>2</sup>. The construction costs amount to 1.5 million euros. As the building permit has already been granted, construction can begin immediately. The estimated construction time is approximately 12 months.