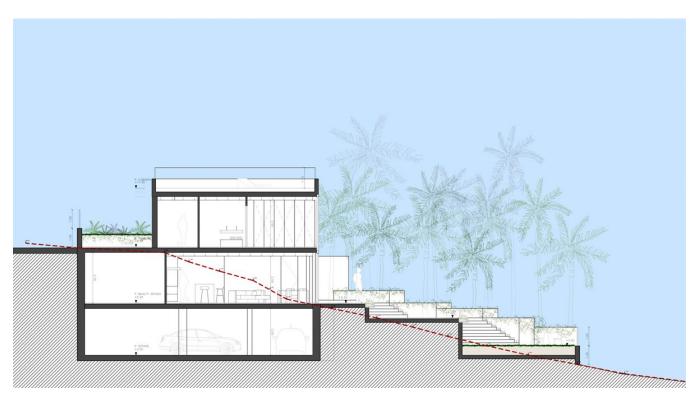

#### DESCRIPTION

We are proud to present one of the last frontline plots with direct access to the sea in Ibiza. The plot covers 960 m<sup>2</sup> and the planned villa offers a constructed area of 560 m<sup>2</sup>. The construction costs amount to 1.5 million euros. As the building permit has already been granted, construction can begin immediately. The estimated construction time is approximately 12 months.