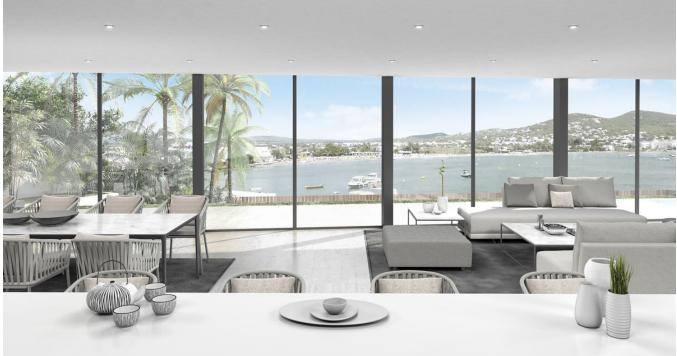

#### DESCRIPTION

We are proud to present one of the last frontline plots with direct access to the sea in Ibiza. The plot covers 960 m<sup>2</sup> and the planned villa offers a constructed area of 560 m<sup>2</sup>. The construction costs amount to 1.5 million euros. As the building permit has already been granted, construction can begin immediately. The estimated construction time is approximately 12 months.