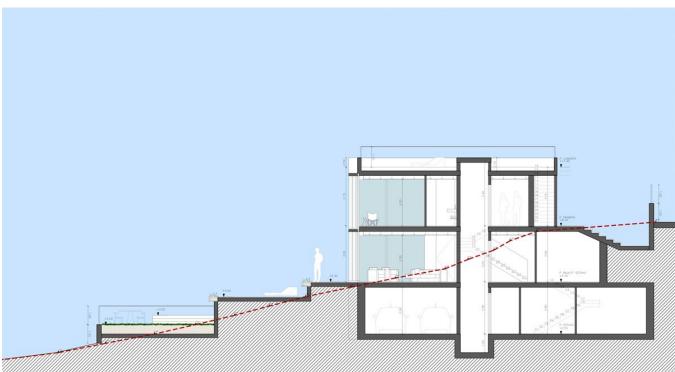

#### DESCRIPTION

We are proud to present one of the last frontline plots with direct access to the sea in Ibiza. The plot covers 960 m<sup>2</sup> and the planned villa offers a constructed area of 560 m<sup>2</sup>. The construction costs amount to 1.5 million euros. As the building permit has already been granted, construction can begin immediately. The estimated construction time is approximately 12 months.