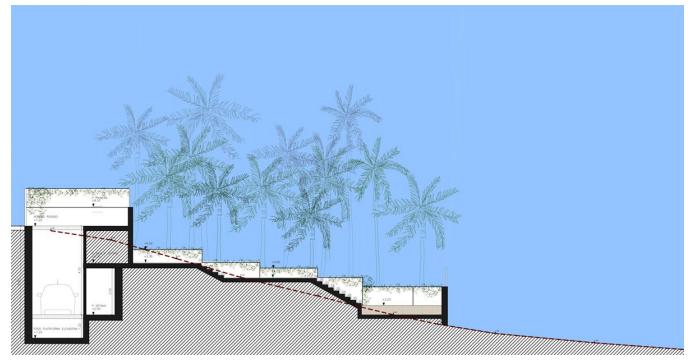

#### DESCRIPTION

We are proud to present one of the last frontline plots with direct access to the sea in Ibiza. The plot covers 960 m<sup>2</sup> and the planned villa offers a constructed area of 560 m<sup>2</sup>. The construction costs amount to 1.5 million euros. As the building permit has already been granted, construction can begin immediately. The estimated construction time is approximately 12 months.