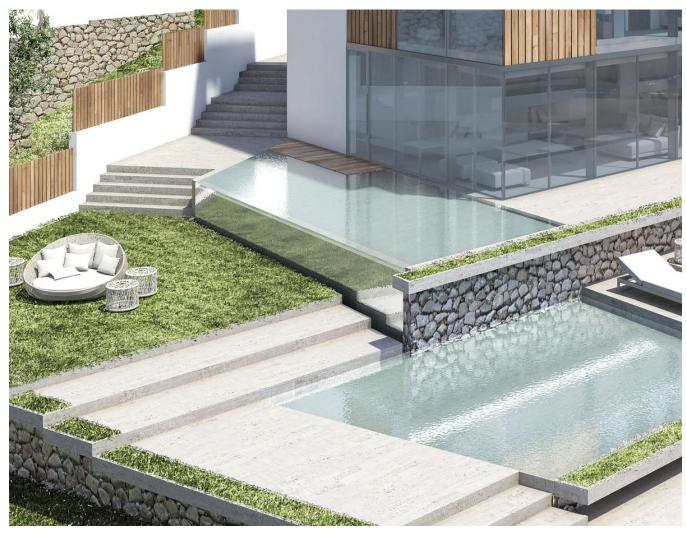

#### DESCRIPTION

We are proud to present one of the last frontline plots with direct access to the sea in Ibiza. The plot covers 960 m<sup>2</sup> and the planned villa offers a constructed area of 560 m<sup>2</sup>. The construction costs amount to 1.5 million euros. As the building permit has already been granted, construction can begin immediately. The estimated construction time is approximately 12 months.