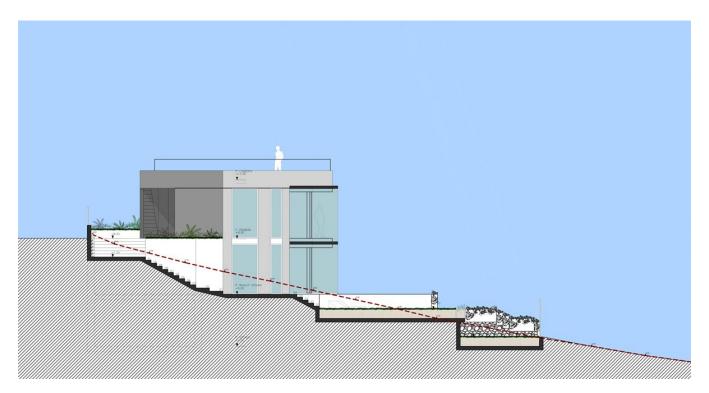

#### DESCRIPTION

We are proud to present one of the last frontline plots with direct access to the sea in Ibiza. The plot covers 960 m<sup>2</sup> and the planned villa offers a constructed area of 560 m<sup>2</sup>. The construction costs amount to 1.5 million euros. As the building permit has already been granted, construction can begin immediately. The estimated construction time is approximately 12 months.