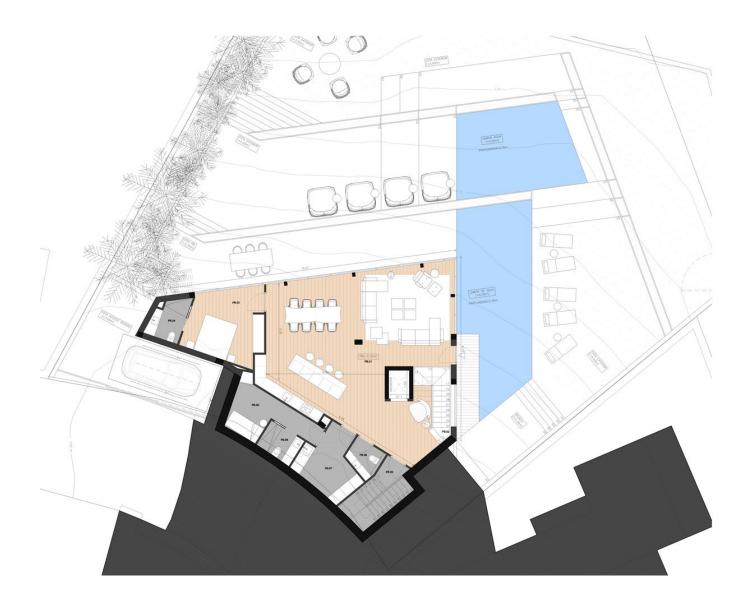

#### DESCRIPTION

We are proud to present one of the last frontline plots with direct access to the sea in Ibiza. The plot covers 960 m<sup>2</sup> and the planned villa offers a constructed area of 560 m<sup>2</sup>. The construction costs amount to 1.5 million euros. As the building permit has already been granted, construction can begin immediately. The estimated construction time is approximately 12 months.