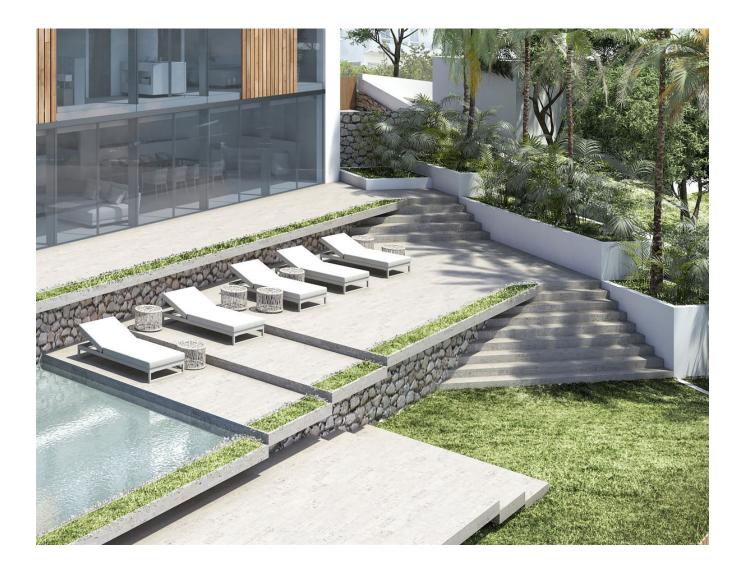

#### DESCRIPTION

We are proud to present one of the last frontline plots with direct access to the sea in Ibiza. The plot covers 960 m<sup>2</sup> and the planned villa offers a constructed area of 560 m<sup>2</sup>. The construction costs amount to 1.5 million euros. As the building permit has already been granted, construction can begin immediately. The estimated construction time is approximately 12 months.