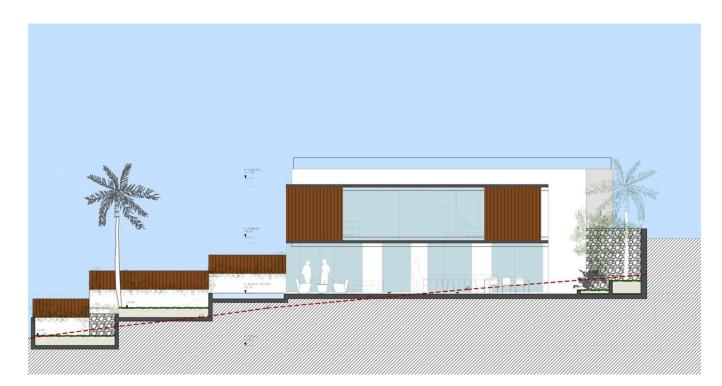

#### DESCRIPTION

We are proud to present one of the last frontline plots with direct access to the sea in Ibiza. The plot covers 960 m<sup>2</sup> and the planned villa offers a constructed area of 560 m<sup>2</sup>. The construction costs amount to 1.5 million euros. As the building permit has already been granted, construction can begin immediately. The estimated construction time is approximately 12 months.