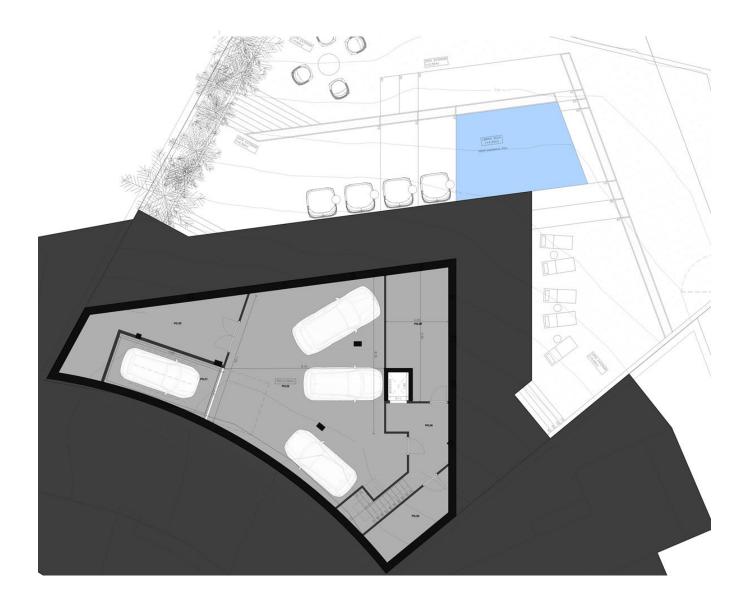

#### DESCRIPTION

We are proud to present one of the last frontline plots with direct access to the sea in Ibiza. The plot covers 960 m<sup>2</sup> and the planned villa offers a constructed area of 560 m<sup>2</sup>. The construction costs amount to 1.5 million euros. As the building permit has already been granted, construction can begin immediately. The estimated construction time is approximately 12 months.