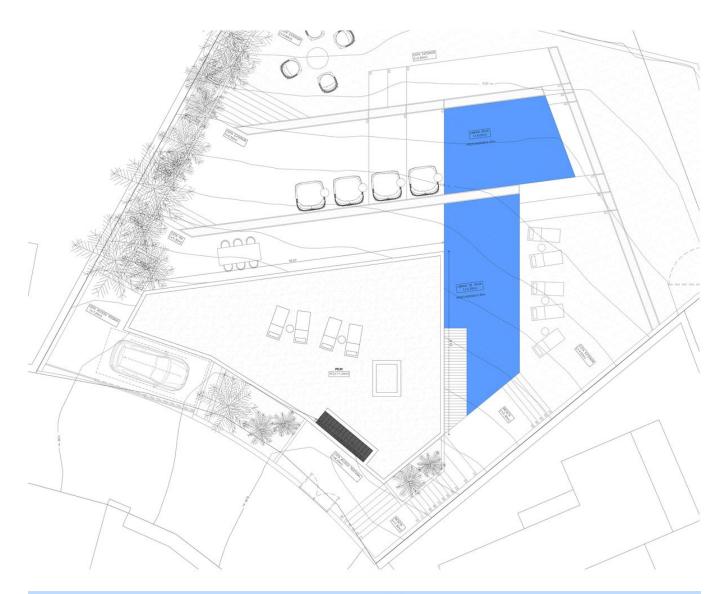

#### DESCRIPTION

We are proud to present one of the last frontline plots with direct access to the sea in Ibiza. The plot covers 960 m<sup>2</sup> and the planned villa offers a constructed area of 560 m<sup>2</sup>. The construction costs amount to 1.5 million euros. As the building permit has already been granted, construction can begin immediately. The estimated construction time is approximately 12 months.