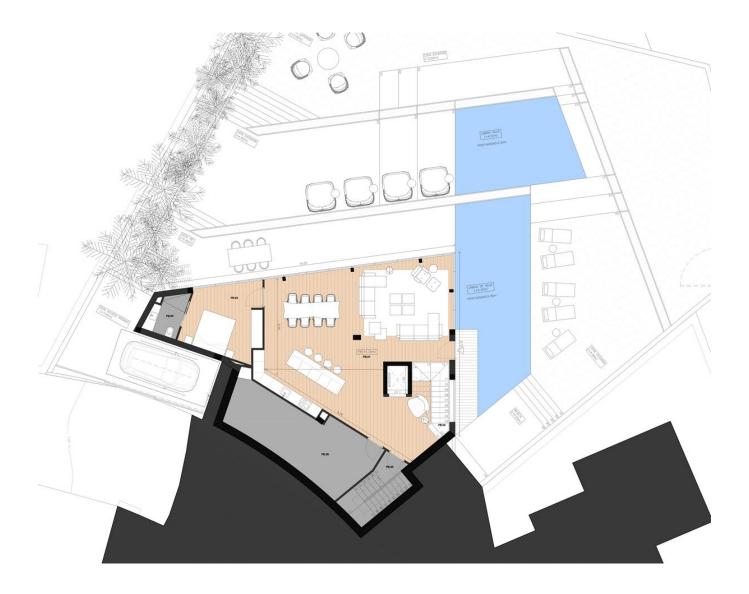

#### DESCRIPTION

We are proud to present one of the last frontline plots with direct access to the sea in Ibiza. The plot covers 960 m<sup>2</sup> and the planned villa offers a constructed area of 560 m<sup>2</sup>. The construction costs amount to 1.5 million euros. As the building permit has already been granted, construction can begin immediately. The estimated construction time is approximately 12 months.