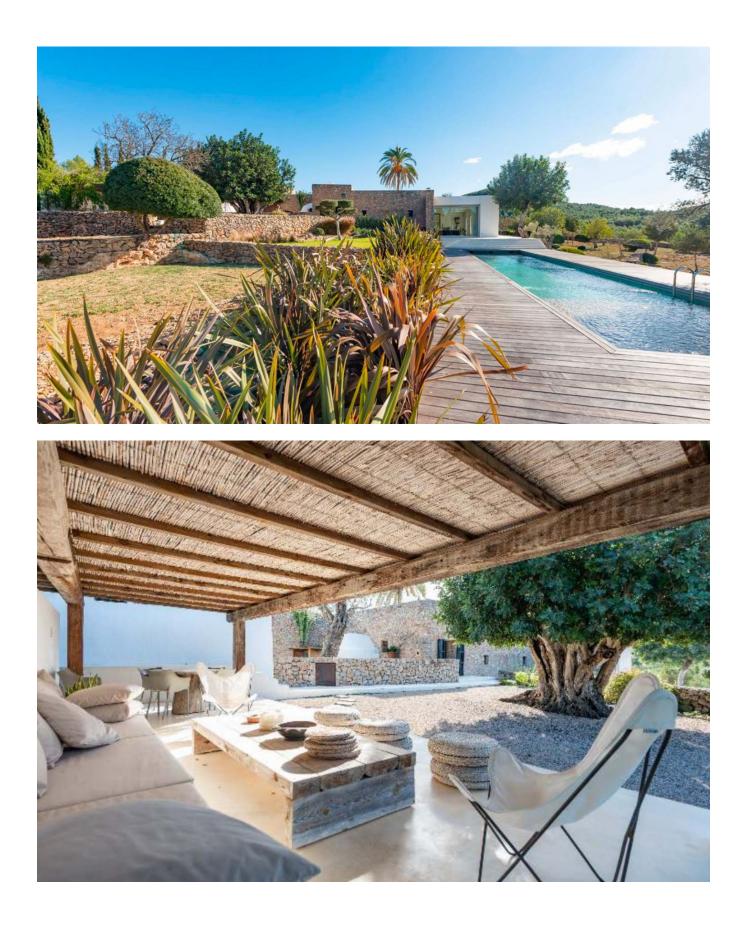

## DESCRIPTION

Nestled in the tranquil heart of San Mateo, Ibiza, this breathtaking 500-year-old finca offers an extraordinary living experience. Set amidst ancient terraces, the property boasts stunning views across the valley, providing unparalleled serenity and privacy.

Originally built centuries ago, this finca was reimagined two decades ago by renowned architect Pascal Cheikh Djavadi. The modern architectural wing seamlessly complements the traditional structure, creating a harmonious blend of historic charm and contemporary style. Recently renovated by an interior designer, the home now exudes luxury in every corner, with premium materials and meticulous attention to detail.

Outside, a 17-meter pool serves as the perfect spot to relax and take in the sweeping valley views. Secluded corners throughout the property invite moments of quiet reflection, capturing the essence of Ibiza's laid-back lifestyle.