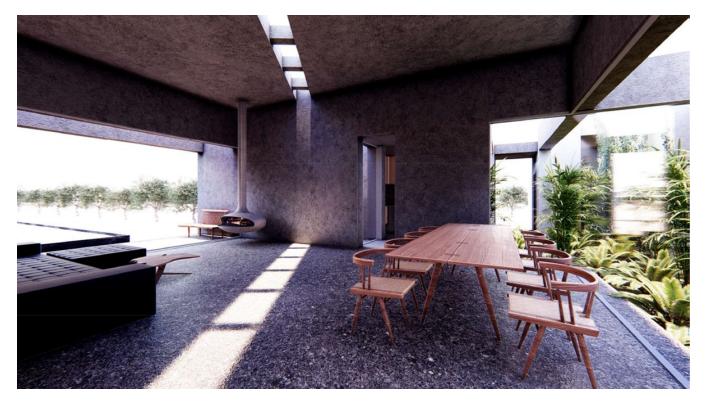

The property already has planning permission for a modern villa with a planned living area of 264m<sup>2</sup> and a swimming pool. This means that construction can begin immediately. The exclusive

Villa de la Luz will be built in an avant-garde style and will blend harmoniously into the natural surroundings. The architectural design combines contemporary brutalist design with traditional lbizan elements.

The villa is designed as a detached single-family house with three bedrooms, distributed over one floor and a basement. The architectural structure consists of five interconnected structures that specifically define each room and at the same time create a green courtyard that ensures natural ventilation and optimal lighting conditions.

The building has a floor area of 264 m2 with a swimming pool and a basement of 264m2, a total of 528m2 of construction.

The total buildable volume is 900 m<sup>3</sup>. This unique villa, designed by a renowned architect, skilfully plays with light and shadow, creating fluid transitions between the different rooms and characterised by the highest quality of construction.