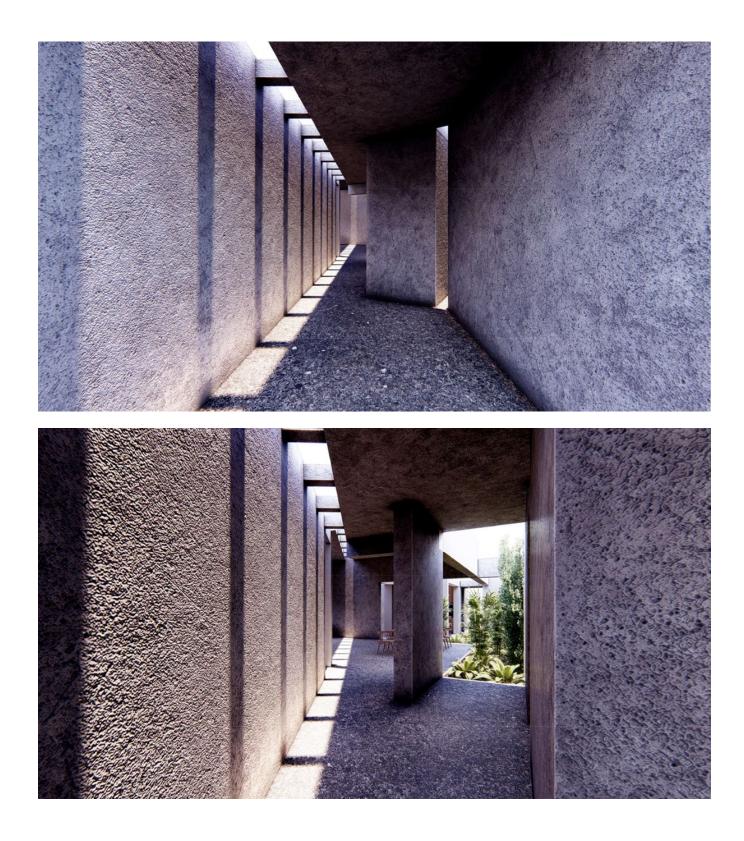

The villa is designed as a detached single-family house with three bedrooms, distributed over one floor and a basement. The architectural structure consists of five interconnected structures that specifically define each room and at the same time create a green courtyard that ensures natural ventilation and optimal lighting conditions.

The building has a floor area of 264 m2 with a swimming pool and a basement of 264m2, a total of 528m2 of construction.

The total buildable volume is 900 m<sup>3</sup>. This unique villa, designed by a renowned architect, skilfully plays with light and shadow, creating fluid transitions between the different rooms and characterised by the highest quality of construction.