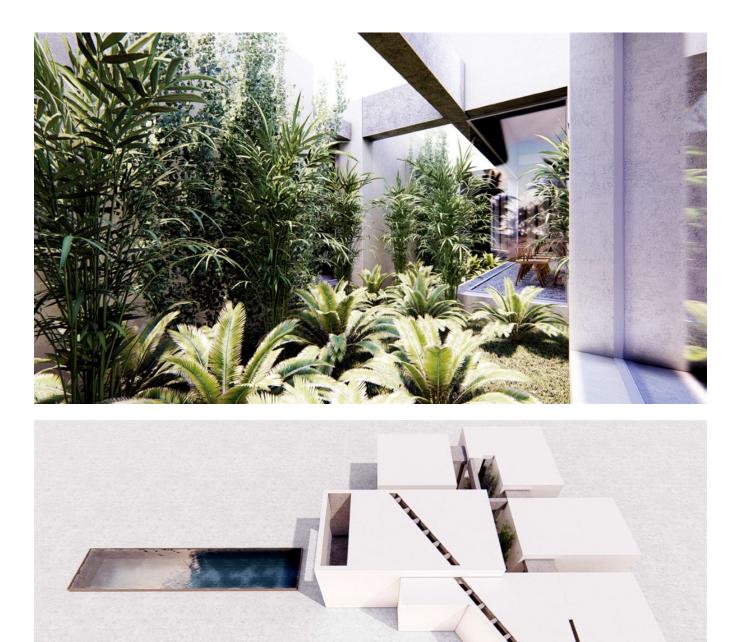

The villa is designed as a detached single-family house with three bedrooms, distributed over one floor and a basement. The architectural structure consists of five interconnected structures that specifically define each room and at the same time create a green courtyard that ensures natural ventilation and optimal lighting conditions.

The building has a floor area of 264 m2 with a swimming pool and a basement of 264m2, a total of 528m2 of construction.

The total buildable volume is 900 m<sup>3</sup>. This unique villa, designed by a renowned architect, skilfully plays with light and shadow, creating fluid transitions between the different rooms and characterised by the highest quality of construction.