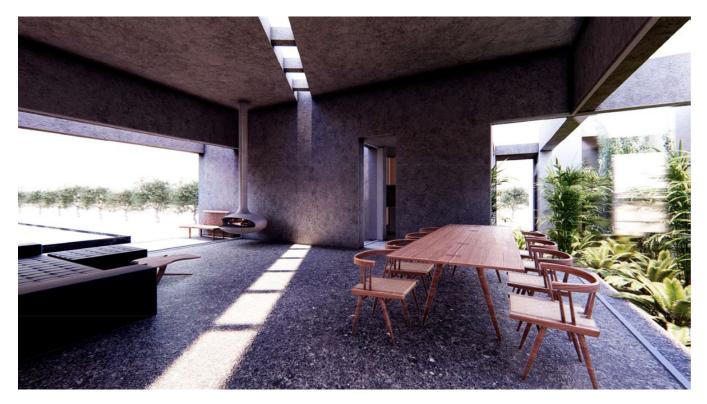

The property already has planning permission for a modern villa with a planned living area of 264m<sup>2</sup> and a swimming pool. This means that construction can begin immediately. The exclusive

Villa de la Luz will be built in an avant-garde style and will blend harmoniously into the natural surroundings. The architectural design combines contemporary brutalist design with traditional lbizan elements.

The villa is designed as a detached single-family house with three bedrooms, distributed over one floor and a basement. The architectural structure consists of five interconnected structures that specifically define each room and at the same time create a green courtyard that ensures natural ventilation and optimal lighting conditions.

The building has a floor area of 264 m2 with a swimming pool and a basement of 264m2, a total of 528m2 of construction.

The total buildable volume is 900 m<sup>3</sup>. This unique villa, designed by a renowned architect, skilfully plays with light and shadow, creating fluid transitions between the different rooms and characterised by the highest quality of construction.