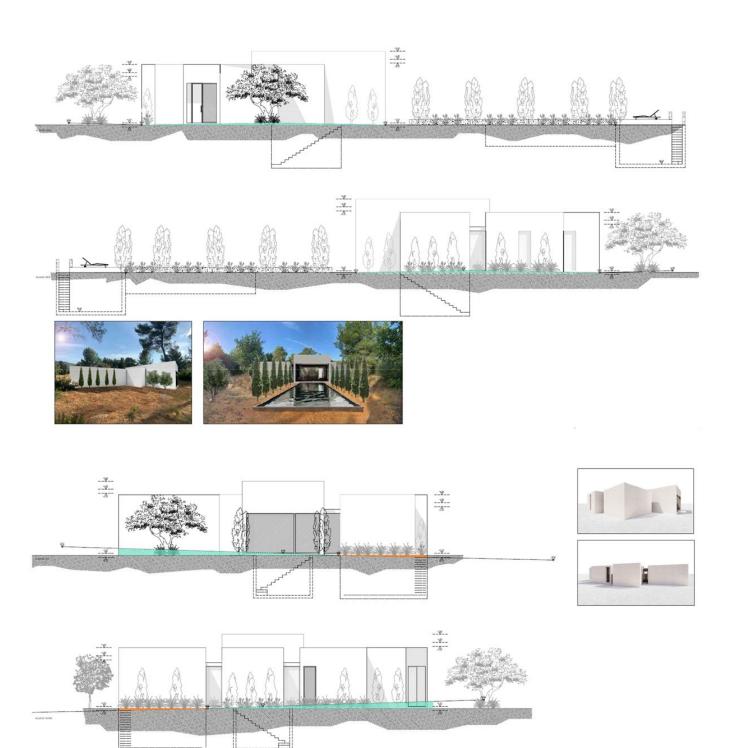

The property already has planning permission for a modern villa with a planned living area of 264m<sup>2</sup> and a swimming pool. This means that construction can begin immediately. The exclusive

Villa de la Luz will be built in an avant-garde style and will blend harmoniously into the natural surroundings. The architectural design combines contemporary brutalist design with traditional lbizan elements.

The villa is designed as a detached single-family house with three bedrooms, distributed over one floor and a basement. The architectural structure consists of five interconnected structures that specifically define each room and at the same time create a green courtyard that ensures natural ventilation and optimal lighting conditions.

The building has a floor area of 264 m2 with a swimming pool and a basement of 264m2, a total of 528m2 of construction.

The total buildable volume is 900 m<sup>3</sup>. This unique villa, designed by a renowned architect, skilfully plays with light and shadow, creating fluid transitions between the different rooms and characterised by the highest quality of construction.