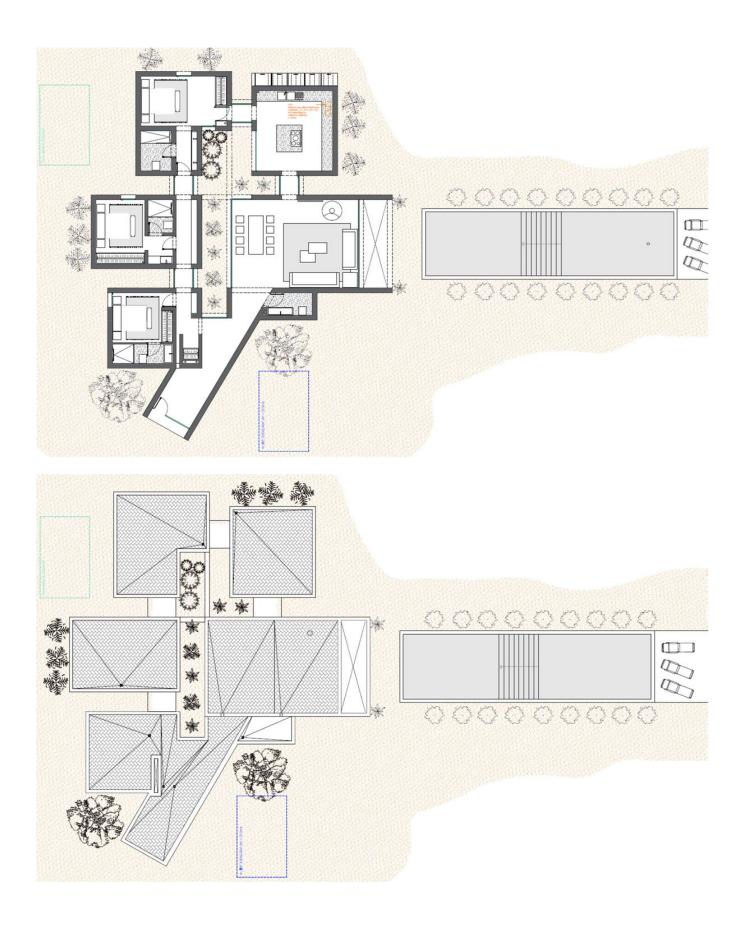

The property already has planning permission for a modern villa with a planned living area of 264m<sup>2</sup> and a swimming pool. This means that construction can begin immediately. The exclusive

Villa de la Luz will be built in an avant-garde style and will blend harmoniously into the natural surroundings. The architectural design combines contemporary brutalist design with traditional lbizan elements.

The villa is designed as a detached single-family house with three bedrooms, distributed over one floor and a basement. The architectural structure consists of five interconnected structures that specifically define each room and at the same time create a green courtyard that ensures natural ventilation and optimal lighting conditions.

The building has a floor area of 264 m2 with a swimming pool and a basement of 264m2, a total of 528m2 of construction.

The total buildable volume is 900 m<sup>3</sup>. This unique villa, designed by a renowned architect, skilfully plays with light and shadow, creating fluid transitions between the different rooms and characterised by the highest quality of construction.