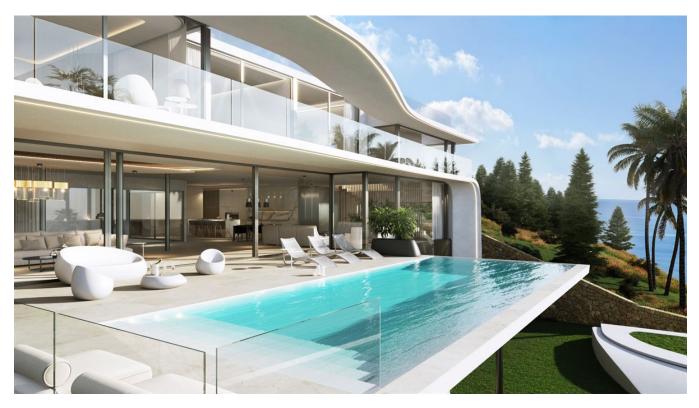

With a living area of 700 m², the villa boasts elegant and spacious interiors. The expansive 338 m² terrace is perfect for outdoor enjoyment. Inside, there are five generously sized bedrooms, a large garage that accommodates several vehicles, and an inviting pool area for relaxation and leisure. The open-plan living room and kitchen are ideal for family gatherings and social evenings.

Special features include unforgettable panoramic sea views from almost every room and a high level of security and privacy, ideal for those seeking the finest in life. Experience the ultimate in luxury living with this spectacular villa, combining elegance, comfort, and security in one of Ibiza's most beautiful areas.