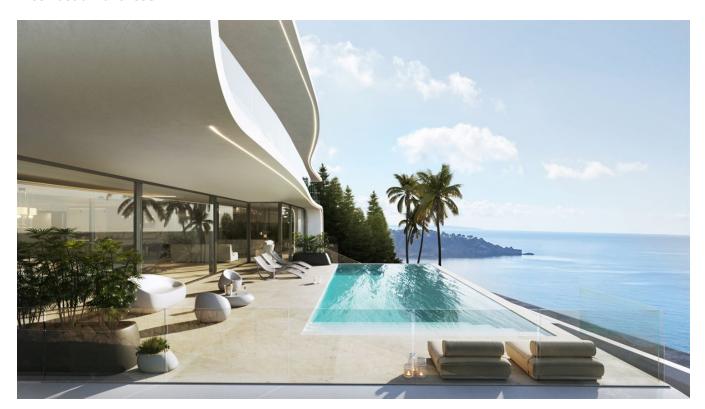

## DESCRIPTION

Welcome to Vista Alegre, the epitome of luxurious living combined with stunning sea views. This newly built villa, set to be completed in May 2025, is a true gem designed to exceed every expectation.

With a living area of 700 m², the villa boasts elegant and spacious interiors. The expansive 338 m² terrace is perfect for outdoor enjoyment. Inside, there are five generously sized bedrooms, a large garage that accommodates several vehicles, and an inviting pool area for relaxation and leisure. The open-plan living room and kitchen are ideal for family gatherings and social evenings.

Special features include unforgettable panoramic sea views from almost every room and a high level of security and privacy, ideal for those seeking the finest in life. Experience the ultimate in luxury living with this spectacular villa, combining elegance, comfort, and security in one of Ibiza's most beautiful areas.