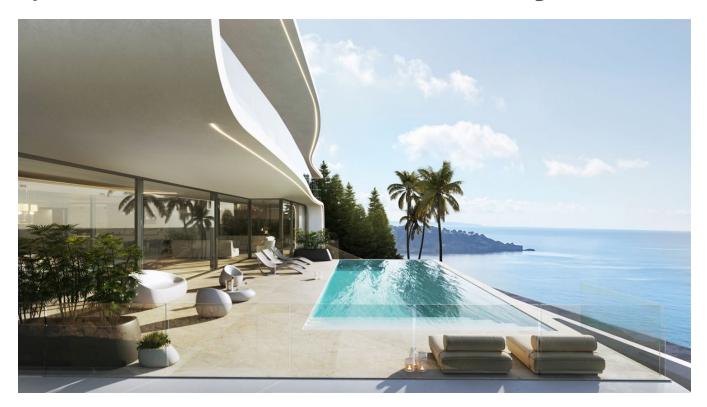

## DESCRIPTION

Welcome to Vista Alegre, the epitome of luxurious living combined with stunning sea views. This newly built villa, set to be completed in May 2025, is a true gem designed to exceed every expectation.

With a living area of 700 m², the villa boasts elegant and spacious interiors. The expansive 338 m² terrace is perfect for outdoor enjoyment. Inside, there are five generously sized bedrooms, a large garage that accommodates several vehicles, and an inviting pool area for relaxation and leisure. The open-plan living room and kitchen are ideal for family gatherings and social evenings.

Special features include unforgettable panoramic sea views from almost every room and a high level of security and privacy, ideal for those seeking the finest in life. Experience the ultimate in luxury living with this spectacular villa, combining elegance, comfort, and security in one of Ibiza's most beautiful areas.