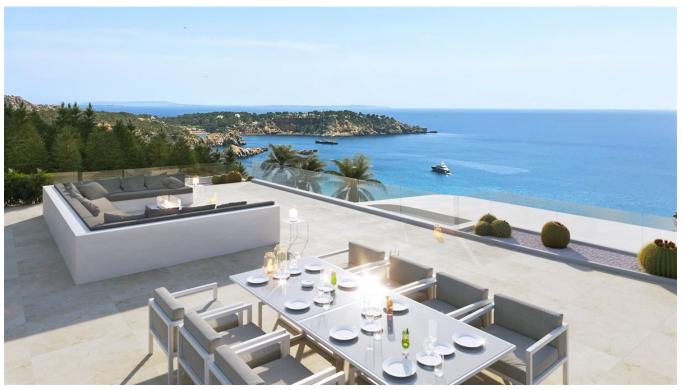

With a living area of 700 m², the villa boasts elegant and spacious interiors. The expansive 338 m² terrace is perfect for outdoor enjoyment. Inside, there are five generously sized bedrooms, a large garage that accommodates several vehicles, and an inviting pool area for relaxation and leisure. The open-plan living room and kitchen are ideal for family gatherings and social evenings.

Special features include unforgettable panoramic sea views from almost every room and a high level of security and privacy, ideal for those seeking the finest in life. Experience the ultimate in luxury living with this spectacular villa, combining elegance, comfort, and security in one of Ibiza's most beautiful areas.