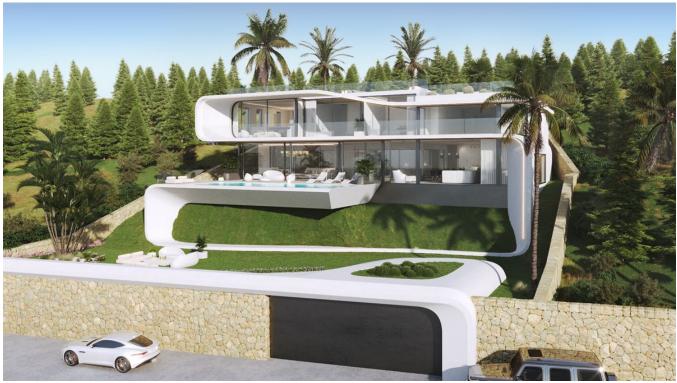

## DESCRIPTION

Welcome to Vista Alegre, the epitome of luxurious living combined with stunning sea views. This newly built villa, set to be completed in May 2025, is a true gem designed to exceed every expectation.

With a living area of 700 m², the villa boasts elegant and spacious interiors. The expansive 338 m² terrace is perfect for outdoor enjoyment. Inside, there are five generously sized bedrooms, a large garage that accommodates several vehicles, and an inviting pool area for relaxation and leisure. The open-plan living room and kitchen are ideal for family gatherings and social evenings.

Located in Vista Alegre, the safest and most prestigious urbanization in Ibiza, this villa offers unparalleled exclusivity and cleanliness. Just a few kilometers from Cala Jondal, renowned for its stunning beach clubs and crystal-clear Mediterranean waters, this location is perfect for the discerning resident.

Special features include unforgettable panoramic sea views from almost every room and a high level of security and privacy, ideal for those seeking the finest in life. Experience the ultimate in luxury living with this spectacular villa, combining elegance, comfort, and security in one of Ibiza's most beautiful areas.