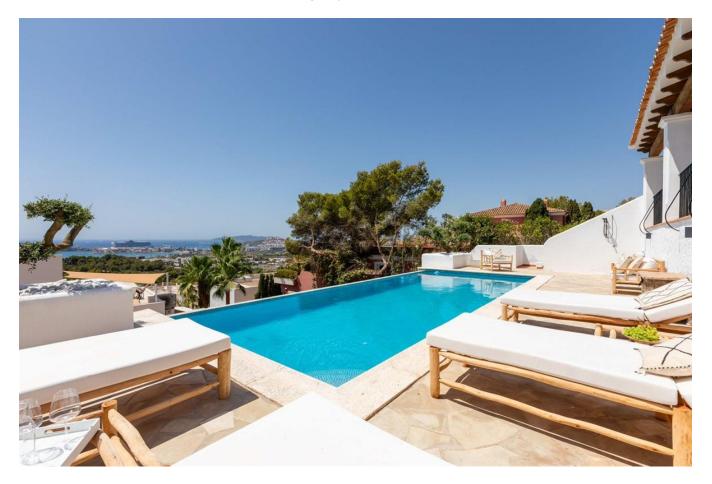

## DESCRIPTION

Don't miss this opportunity: secure your own piece of paradise in one of Ibiza's most sought-after locations, bursting with untapped potential.

Tucked away on 1,200 square meters of prime urban land, this property features a 310 square meter residence with 5 bedrooms and a large swimming pool. At every turn, you'll be greeted by breathtaking views of the azure sea, the majestic Dalt Vila, and the distant allure of Formentera.

A recent architectural evaluation has confirmed the feasibility of a legal expansion project, which

could elevate the property's potential and envision a future of luxurious living in a spacious 600 square meter haven.