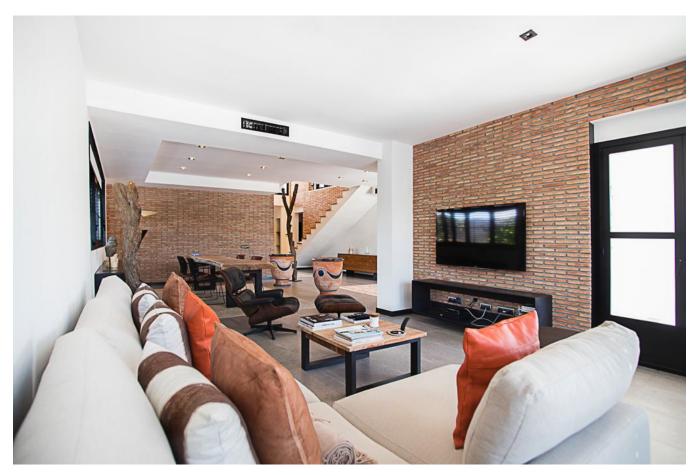

Spanning an expansive 325 m2, the villa comprises 4 bedrooms, an office, three bathrooms, and a breathtaking double-height entrance hall. Additionally, it offers a spacious living room, elegant dining area, well-appointed kitchen with a cozy breakfast nook, and a convenient laundry space.

Each area is thoughtfully designed with bespoke furnishings and décor, ensuring a harmonious blend of style and functionality.

Boasting retractable windows, the villa seamlessly merges indoor and outdoor living, allowing for a seamless flow of space. Every aspect of the renovation has been meticulously executed using premium materials and tailor-made finishes, prioritizing both comfort and longevity.