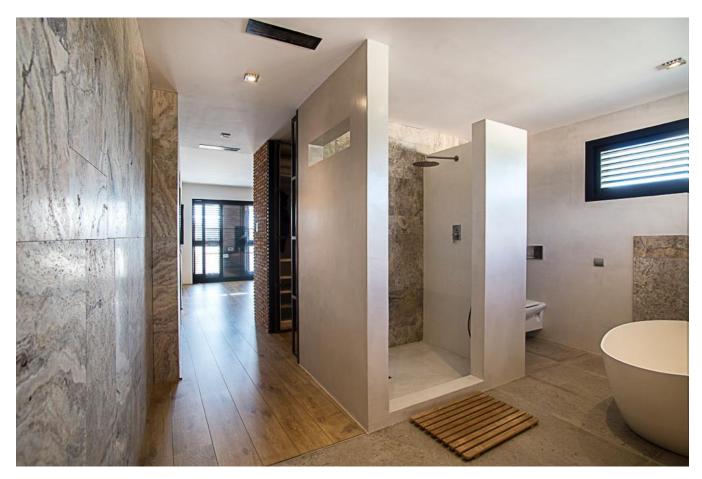

Spanning an expansive 325 m2, the villa comprises 4 bedrooms, an office, three bathrooms, and a breathtaking double-height entrance hall. Additionally, it offers a spacious living room, elegant dining area, well-appointed kitchen with a cozy breakfast nook, and a convenient laundry space.

Each area is thoughtfully designed with bespoke furnishings and décor, ensuring a harmonious blend of style and functionality.

Boasting retractable windows, the villa seamlessly merges indoor and outdoor living, allowing for a seamless flow of space. Every aspect of the renovation has been meticulously executed using premium materials and tailor-made finishes, prioritizing both comfort and longevity.