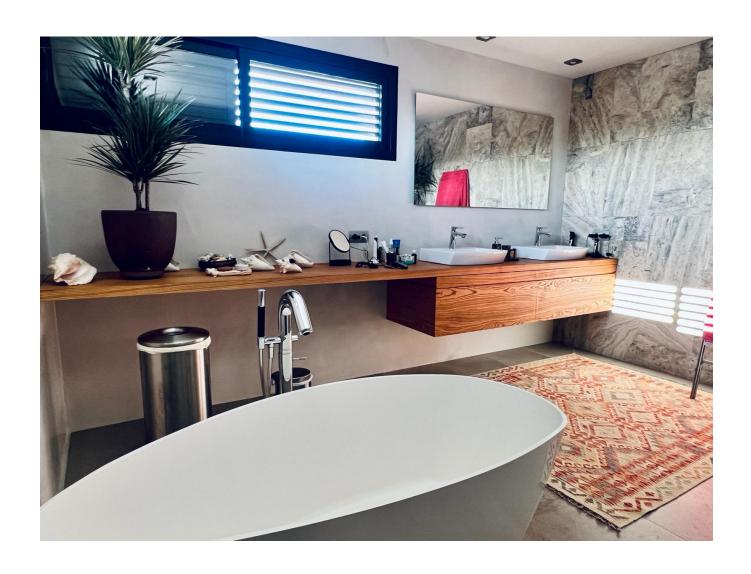

Spanning an expansive 325 m2, the villa comprises 4 bedrooms, an office, three bathrooms, and a breathtaking double-height entrance hall. Additionally, it offers a spacious living room, elegant dining area, well-appointed kitchen with a cozy breakfast nook, and a convenient laundry space.

Each area is thoughtfully designed with bespoke furnishings and décor, ensuring a harmonious blend of style and functionality.

Boasting retractable windows, the villa seamlessly merges indoor and outdoor living, allowing for a seamless flow of space. Every aspect of the renovation has been meticulously executed using premium materials and tailor-made finishes, prioritizing both comfort and longevity.