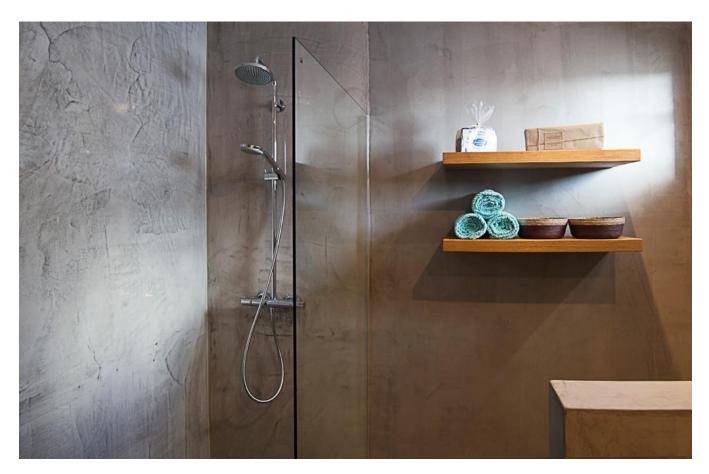

Spanning an expansive 325 m2, the villa comprises 4 bedrooms, an office, three bathrooms, and a breathtaking double-height entrance hall. Additionally, it offers a spacious living room, elegant dining area, well-appointed kitchen with a cozy breakfast nook, and a convenient laundry space.

Each area is thoughtfully designed with bespoke furnishings and décor, ensuring a harmonious blend of style and functionality.

Boasting retractable windows, the villa seamlessly merges indoor and outdoor living, allowing for a seamless flow of space. Every aspect of the renovation has been meticulously executed using premium materials and tailor-made finishes, prioritizing both comfort and longevity.