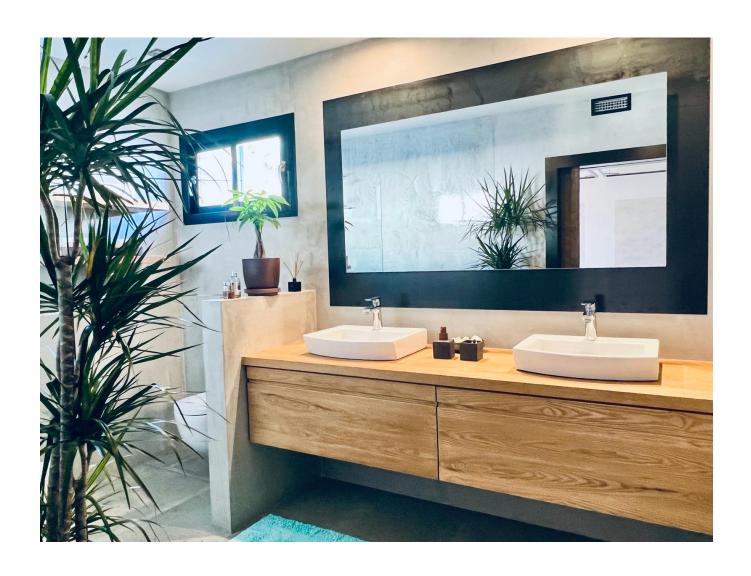

Spanning an expansive 325 m2, the villa comprises 4 bedrooms, an office, three bathrooms, and a breathtaking double-height entrance hall. Additionally, it offers a spacious living room, elegant dining area, well-appointed kitchen with a cozy breakfast nook, and a convenient laundry space.

Each area is thoughtfully designed with bespoke furnishings and décor, ensuring a harmonious blend of style and functionality.

Boasting retractable windows, the villa seamlessly merges indoor and outdoor living, allowing for a seamless flow of space. Every aspect of the renovation has been meticulously executed using premium materials and tailor-made finishes, prioritizing both comfort and longevity.