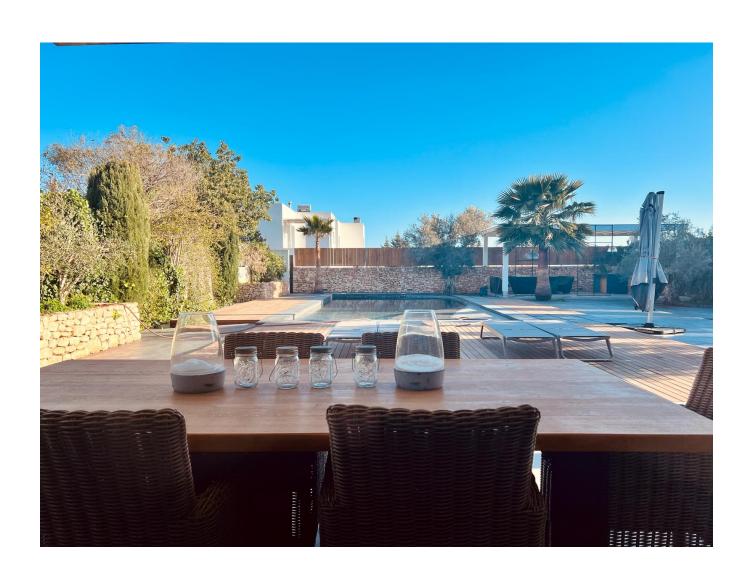

## **DESCRIPTION**

Nestled on a meticulously landscaped 1,025 m2 plot, this property features striking concrete slabs, lush green spaces, rugged stone walls, an inviting barbecue area complete with al fresco dining, and a serene swimming pool with a gently sloping shore.

Spanning an expansive 325 m2, the villa comprises 4 bedrooms, an office, three bathrooms, and a breathtaking double-height entrance hall. Additionally, it offers a spacious living room, elegant dining area, well-appointed kitchen with a cozy breakfast nook, and a convenient laundry space.

Each area is thoughtfully designed with bespoke furnishings and décor, ensuring a harmonious blend of style and functionality.

Boasting retractable windows, the villa seamlessly merges indoor and outdoor living, allowing for a seamless flow of space. Every aspect of the renovation has been meticulously executed using premium materials and tailor-made finishes, prioritizing both comfort and longevity.