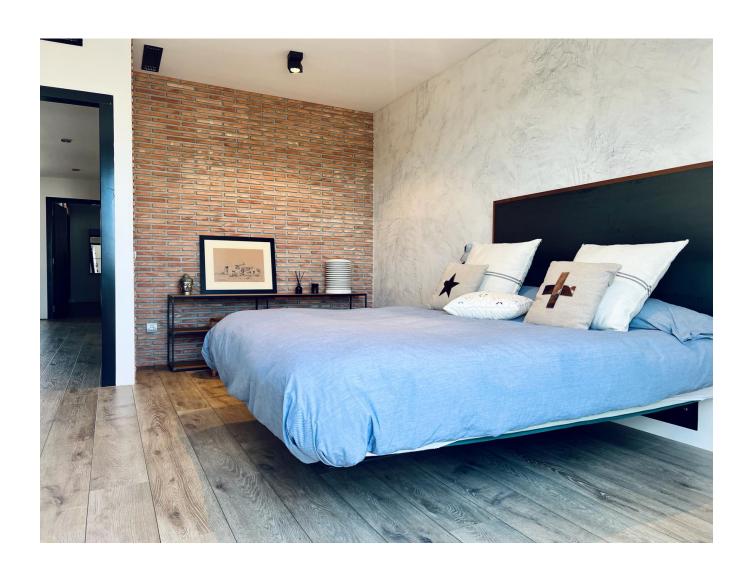

Spanning an expansive 325 m2, the villa comprises 4 bedrooms, an office, three bathrooms, and a breathtaking double-height entrance hall. Additionally, it offers a spacious living room, elegant dining area, well-appointed kitchen with a cozy breakfast nook, and a convenient laundry space.

Each area is thoughtfully designed with bespoke furnishings and décor, ensuring a harmonious blend of style and functionality.

Boasting retractable windows, the villa seamlessly merges indoor and outdoor living, allowing for a seamless flow of space. Every aspect of the renovation has been meticulously executed using premium materials and tailor-made finishes, prioritizing both comfort and longevity.