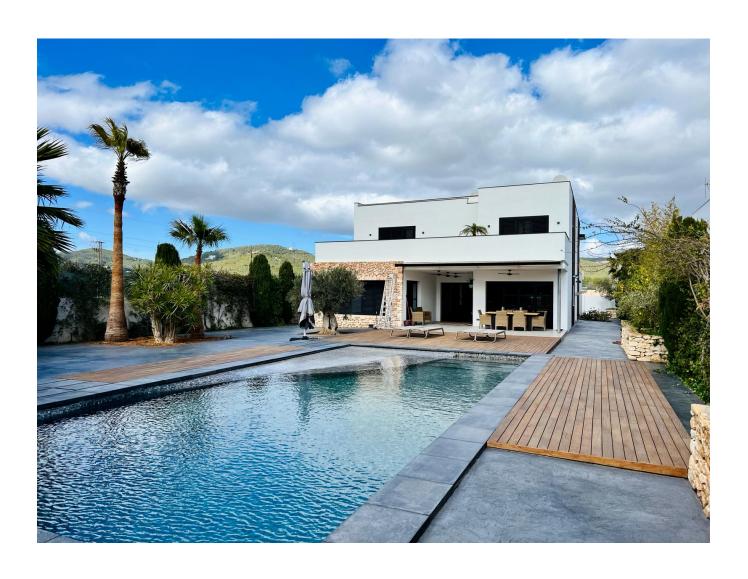

## **DESCRIPTION**

Nestled on a meticulously landscaped 1,025 m2 plot, this property features striking concrete slabs, lush green spaces, rugged stone walls, an inviting barbecue area complete with al fresco dining, and a serene swimming pool with a gently sloping shore.

Spanning an expansive 325 m2, the villa comprises 4 bedrooms, an office, three bathrooms, and a breathtaking double-height entrance hall. Additionally, it offers a spacious living room, elegant dining area, well-appointed kitchen with a cozy breakfast nook, and a convenient laundry space.

Benefitting from its strategic location, residents can easily access the island's finest beaches, the airport, Ibiza city, and all essential amenities within minutes.

Ctra, Jesus 101, Edif Centro, Planta Baja, Local 5, 07819 Jesus, Ibiza, Spain