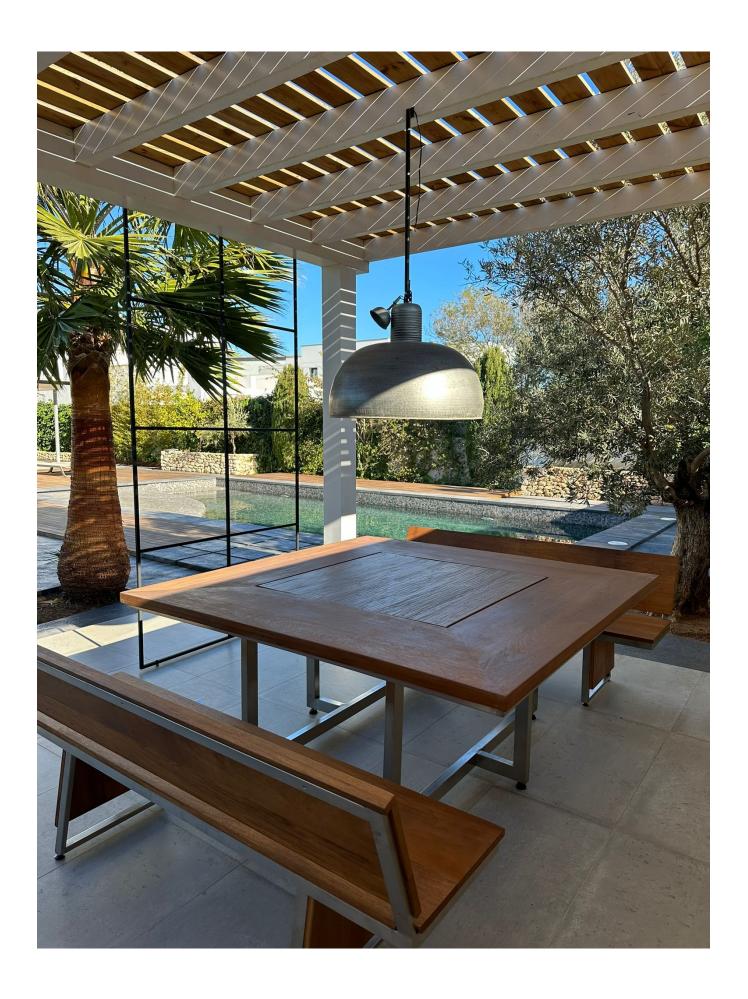

## **DESCRIPTION**

Nestled on a meticulously landscaped 1,025 m2 plot, this property features striking concrete slabs, lush green spaces, rugged stone walls, an inviting barbecue area complete with al fresco dining, and a serene swimming pool with a gently sloping shore.

Each area is thoughtfully designed with bespoke furnishings and décor, ensuring a harmonious blend of style and functionality.

Boasting retractable windows, the villa seamlessly merges indoor and outdoor living, allowing for a seamless flow of space. Every aspect of the renovation has been meticulously executed using premium materials and tailor-made finishes, prioritizing both comfort and longevity.