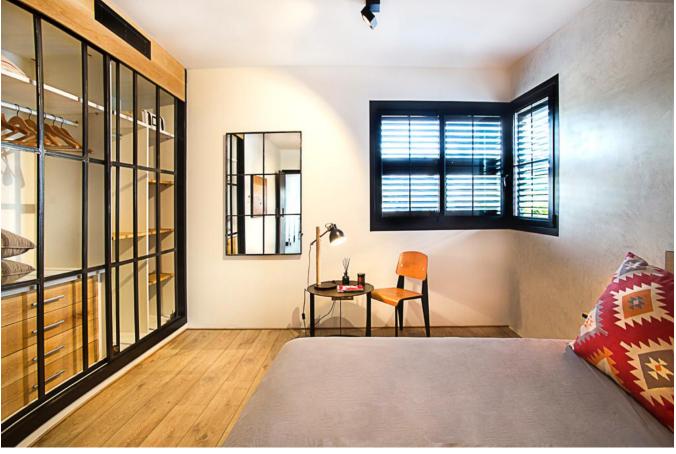

Spanning an expansive 325 m2, the villa comprises 4 bedrooms, an office, three bathrooms, and a breathtaking double-height entrance hall. Additionally, it offers a spacious living room, elegant dining area, well-appointed kitchen with a cozy breakfast nook, and a convenient laundry space.

Each area is thoughtfully designed with bespoke furnishings and décor, ensuring a harmonious blend of style and functionality.

Boasting retractable windows, the villa seamlessly merges indoor and outdoor living, allowing for a seamless flow of space. Every aspect of the renovation has been meticulously executed using premium materials and tailor-made finishes, prioritizing both comfort and longevity.