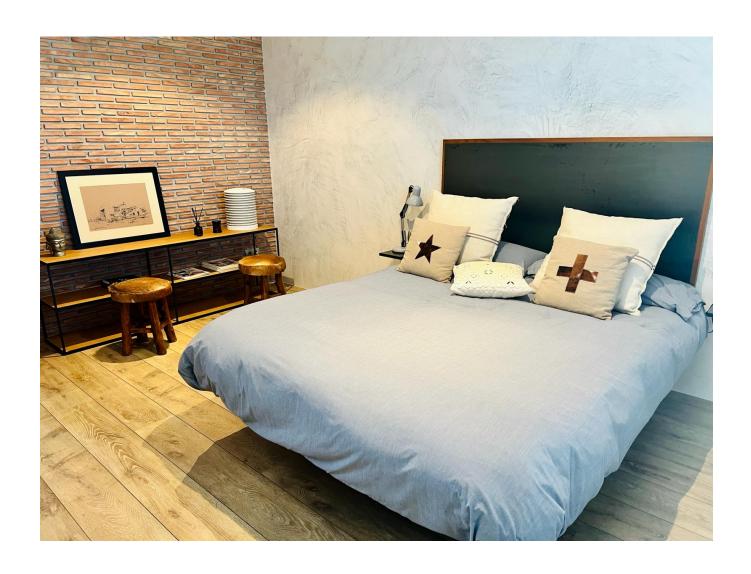

Spanning an expansive 325 m2, the villa comprises 4 bedrooms, an office, three bathrooms, and a breathtaking double-height entrance hall. Additionally, it offers a spacious living room, elegant dining area, well-appointed kitchen with a cozy breakfast nook, and a convenient laundry space.

Each area is thoughtfully designed with bespoke furnishings and décor, ensuring a harmonious blend of style and functionality.

Boasting retractable windows, the villa seamlessly merges indoor and outdoor living, allowing for a seamless flow of space. Every aspect of the renovation has been meticulously executed using premium materials and tailor-made finishes, prioritizing both comfort and longevity.