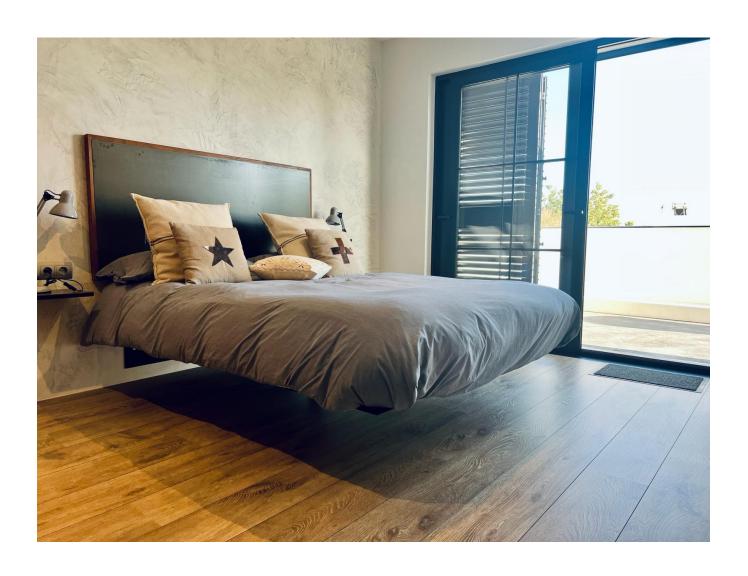

Spanning an expansive 325 m2, the villa comprises 4 bedrooms, an office, three bathrooms, and a breathtaking double-height entrance hall. Additionally, it offers a spacious living room, elegant dining area, well-appointed kitchen with a cozy breakfast nook, and a convenient laundry space.

Each area is thoughtfully designed with bespoke furnishings and décor, ensuring a harmonious blend of style and functionality.

Boasting retractable windows, the villa seamlessly merges indoor and outdoor living, allowing for a seamless flow of space. Every aspect of the renovation has been meticulously executed using premium materials and tailor-made finishes, prioritizing both comfort and longevity.