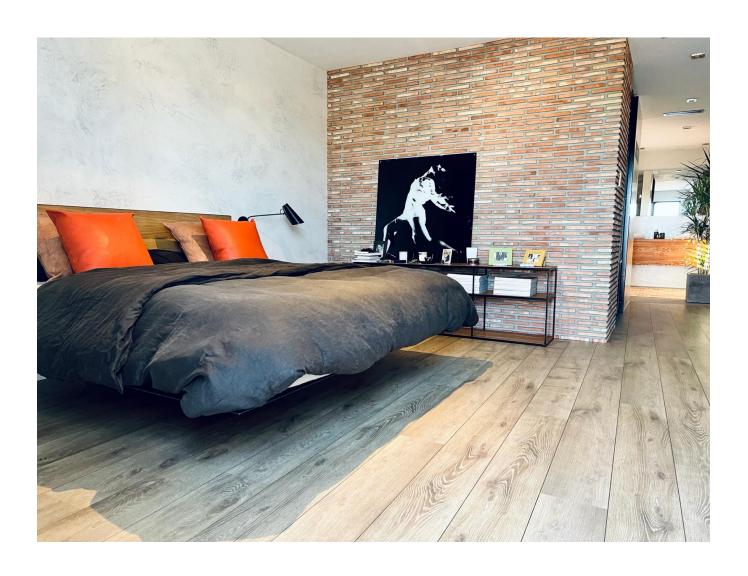

Spanning an expansive 325 m2, the villa comprises 4 bedrooms, an office, three bathrooms, and a breathtaking double-height entrance hall. Additionally, it offers a spacious living room, elegant dining area, well-appointed kitchen with a cozy breakfast nook, and a convenient laundry space.

Each area is thoughtfully designed with bespoke furnishings and décor, ensuring a harmonious blend of style and functionality.

Boasting retractable windows, the villa seamlessly merges indoor and outdoor living, allowing for a seamless flow of space. Every aspect of the renovation has been meticulously executed using premium materials and tailor-made finishes, prioritizing both comfort and longevity.