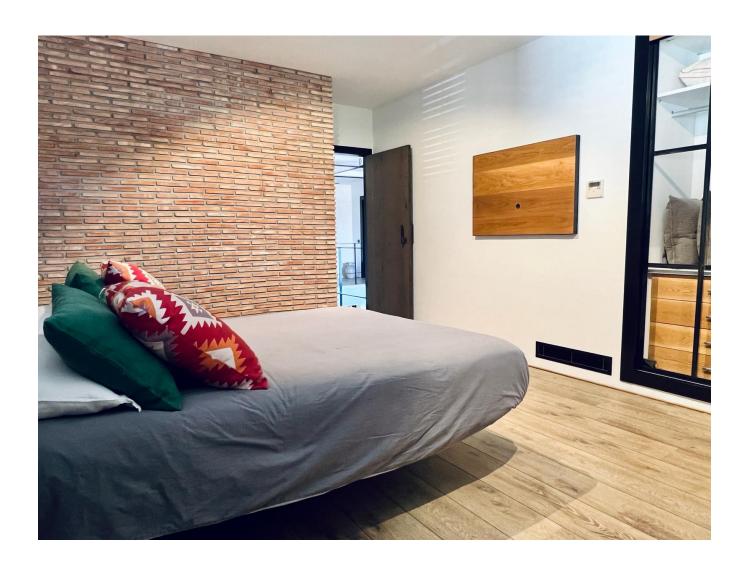

Spanning an expansive 325 m2, the villa comprises 4 bedrooms, an office, three bathrooms, and a breathtaking double-height entrance hall. Additionally, it offers a spacious living room, elegant dining area, well-appointed kitchen with a cozy breakfast nook, and a convenient laundry space.

Each area is thoughtfully designed with bespoke furnishings and décor, ensuring a harmonious blend of style and functionality.

Boasting retractable windows, the villa seamlessly merges indoor and outdoor living, allowing for a seamless flow of space. Every aspect of the renovation has been meticulously executed using premium materials and tailor-made finishes, prioritizing both comfort and longevity.