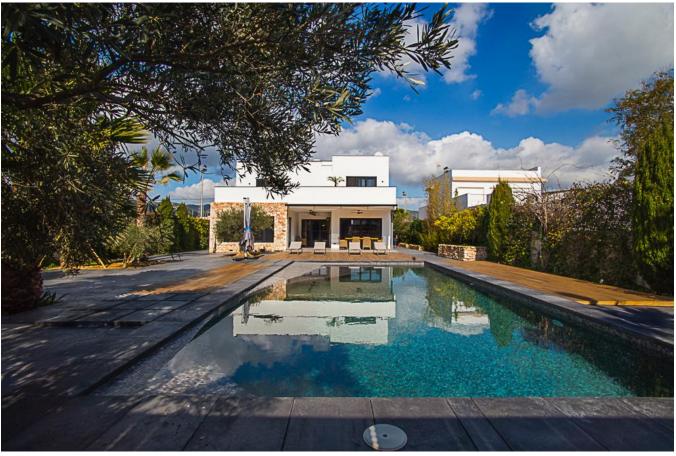

## **DESCRIPTION**

Nestled on a meticulously landscaped 1,025 m2 plot, this property features striking concrete slabs, lush green spaces, rugged stone walls, an inviting barbecue area complete with al fresco dining, and a serene swimming pool with a gently sloping shore.