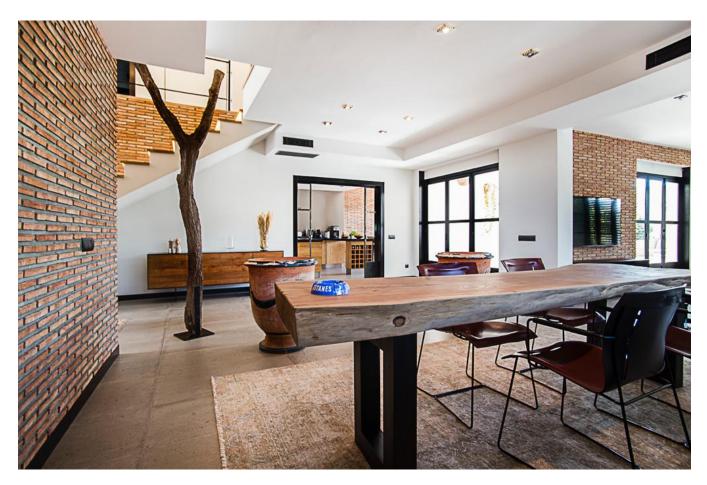

## **DESCRIPTION**

Nestled on a meticulously landscaped 1,025 m2 plot, this property features striking concrete slabs, lush green spaces, rugged stone walls, an inviting barbecue area complete with al fresco dining, and a serene swimming pool with a gently sloping shore.

Spanning an expansive 325 m2, the villa comprises 4 bedrooms, an office, three bathrooms, and a breathtaking double-height entrance hall. Additionally, it offers a spacious living room, elegant dining area, well-appointed kitchen with a cozy breakfast nook, and a convenient laundry space.

Each area is thoughtfully designed with bespoke furnishings and décor, ensuring a harmonious blend of style and functionality.

Boasting retractable windows, the villa seamlessly merges indoor and outdoor living, allowing for a seamless flow of space. Every aspect of the renovation has been meticulously executed using premium materials and tailor-made finishes, prioritizing both comfort and longevity.