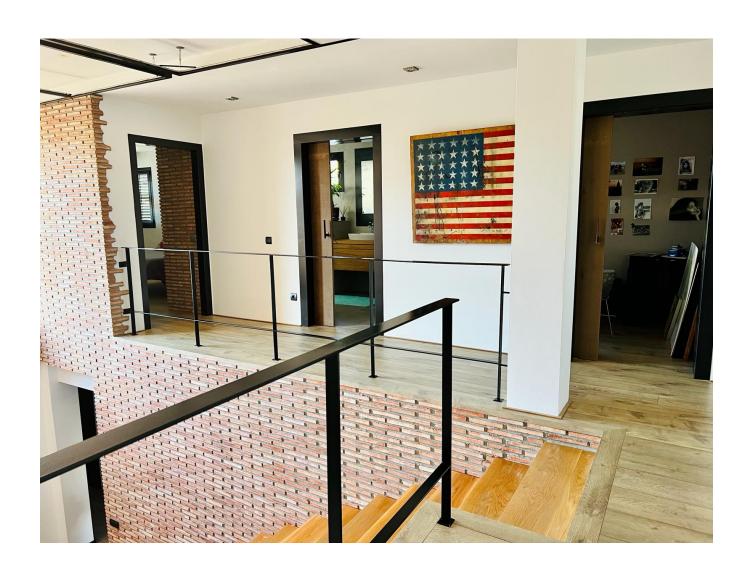

Spanning an expansive 325 m2, the villa comprises 4 bedrooms, an office, three bathrooms, and a breathtaking double-height entrance hall. Additionally, it offers a spacious living room, elegant dining area, well-appointed kitchen with a cozy breakfast nook, and a convenient laundry space.

Each area is thoughtfully designed with bespoke furnishings and décor, ensuring a harmonious blend of style and functionality.

Boasting retractable windows, the villa seamlessly merges indoor and outdoor living, allowing for a seamless flow of space. Every aspect of the renovation has been meticulously executed using premium materials and tailor-made finishes, prioritizing both comfort and longevity.