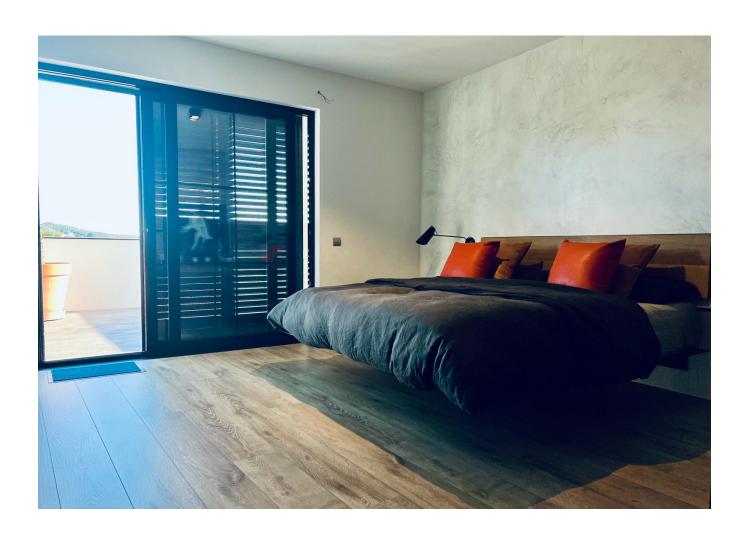

Spanning an expansive 325 m2, the villa comprises 4 bedrooms, an office, three bathrooms, and a breathtaking double-height entrance hall. Additionally, it offers a spacious living room, elegant dining area, well-appointed kitchen with a cozy breakfast nook, and a convenient laundry space.

Each area is thoughtfully designed with bespoke furnishings and décor, ensuring a harmonious blend of style and functionality.

Boasting retractable windows, the villa seamlessly merges indoor and outdoor living, allowing for a seamless flow of space. Every aspect of the renovation has been meticulously executed using premium materials and tailor-made finishes, prioritizing both comfort and longevity.