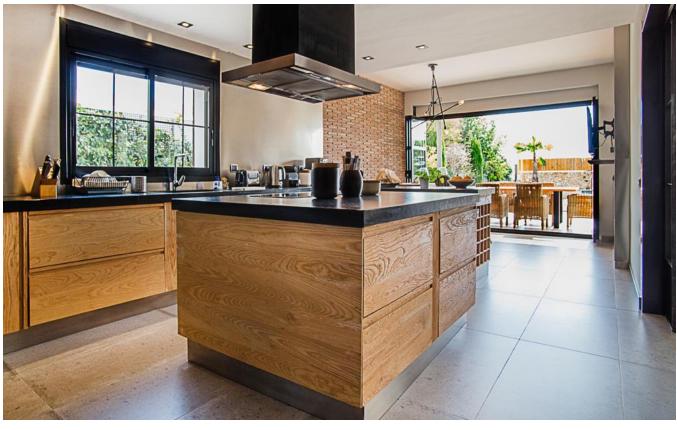

Spanning an expansive 325 m2, the villa comprises 4 bedrooms, an office, three bathrooms, and a breathtaking double-height entrance hall. Additionally, it offers a spacious living room, elegant dining area, well-appointed kitchen with a cozy breakfast nook, and a convenient laundry space.

Each area is thoughtfully designed with bespoke furnishings and décor, ensuring a harmonious blend of style and functionality.

Boasting retractable windows, the villa seamlessly merges indoor and outdoor living, allowing for a seamless flow of space. Every aspect of the renovation has been meticulously executed using premium materials and tailor-made finishes, prioritizing both comfort and longevity.