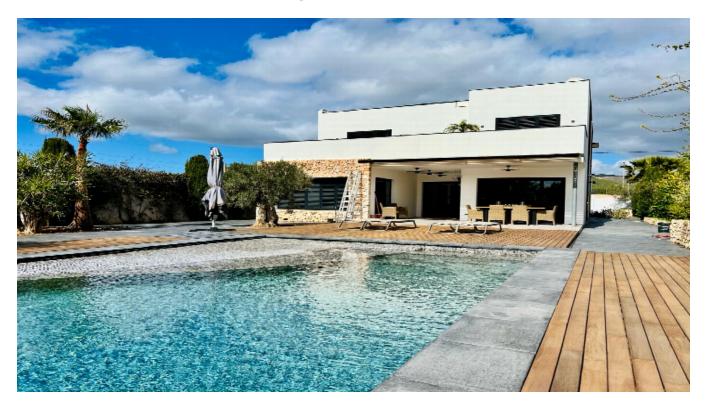

## **DESCRIPTION**

Nestled on a meticulously landscaped 1,025 m2 plot, this property features striking concrete slabs, lush green spaces, rugged stone walls, an inviting barbecue area complete with al fresco dining, and a serene swimming pool with a gently sloping shore.

Spanning an expansive 325 m2, the villa comprises 4 bedrooms, an office, three bathrooms, and a breathtaking double-height entrance hall. Additionally, it offers a spacious living room, elegant dining area, well-appointed kitchen with a cozy breakfast nook, and a convenient laundry space.

Each area is thoughtfully designed with bespoke furnishings and décor, ensuring a harmonious blend of style and functionality.

Boasting retractable windows, the villa seamlessly merges indoor and outdoor living, allowing for a seamless flow of space. Every aspect of the renovation has been meticulously executed using premium materials and tailor-made finishes, prioritizing both comfort and longevity.