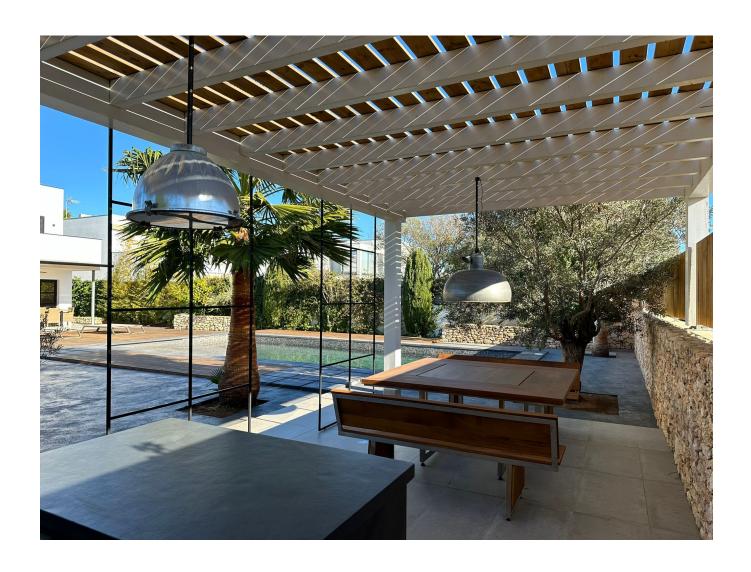

## **DESCRIPTION**

Nestled on a meticulously landscaped 1,025 m2 plot, this property features striking concrete slabs, lush green spaces, rugged stone walls, an inviting barbecue area complete with al fresco dining, and a serene swimming pool with a gently sloping shore.

Each area is thoughtfully designed with bespoke furnishings and décor, ensuring a harmonious blend of style and functionality.

Boasting retractable windows, the villa seamlessly merges indoor and outdoor living, allowing for a seamless flow of space. Every aspect of the renovation has been meticulously executed using premium materials and tailor-made finishes, prioritizing both comfort and longevity.