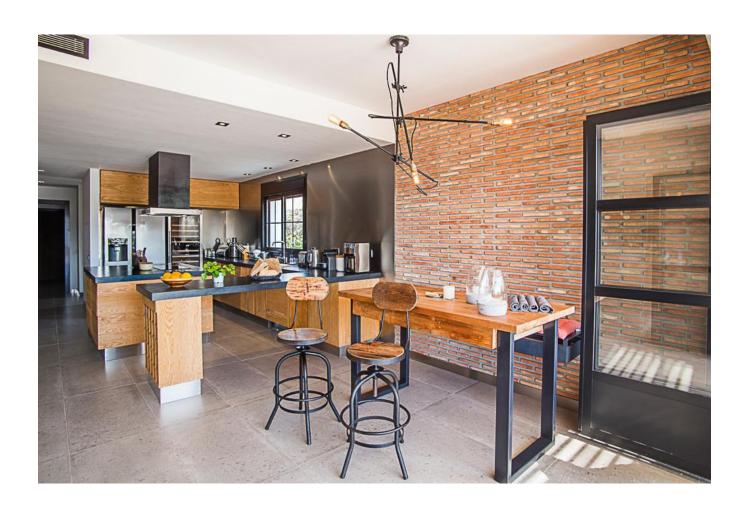

Spanning an expansive 325 m2, the villa comprises 4 bedrooms, an office, three bathrooms, and a breathtaking double-height entrance hall. Additionally, it offers a spacious living room, elegant dining area, well-appointed kitchen with a cozy breakfast nook, and a convenient laundry space.

Each area is thoughtfully designed with bespoke furnishings and décor, ensuring a harmonious blend of style and functionality.

Boasting retractable windows, the villa seamlessly merges indoor and outdoor living, allowing for a seamless flow of space. Every aspect of the renovation has been meticulously executed using premium materials and tailor-made finishes, prioritizing both comfort and longevity.