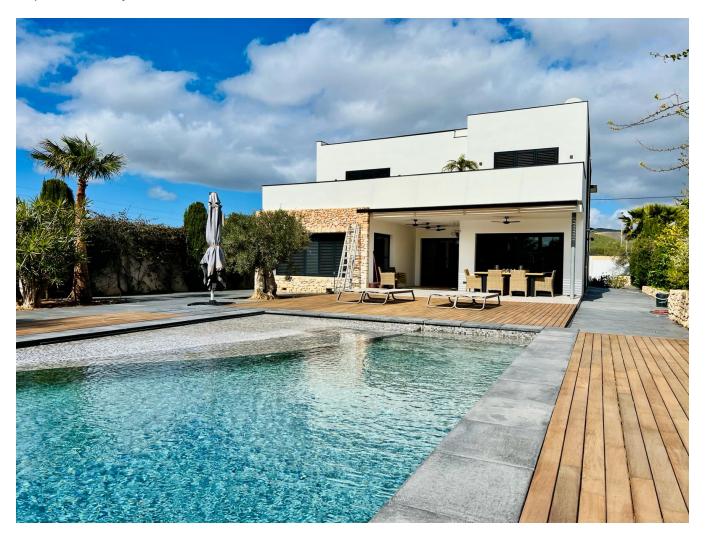

## **DESCRIPTION**

Nestled on a meticulously landscaped 1,025 m2 plot, this property features striking concrete slabs, lush green spaces, rugged stone walls, an inviting barbecue area complete with al fresco dining, and a serene swimming pool with a gently sloping shore.

Spanning an expansive 325 m2, the villa comprises 4 bedrooms, an office, three bathrooms, and a breathtaking double-height entrance hall. Additionally, it offers a spacious living room, elegant dining area, well-appointed kitchen with a cozy breakfast nook, and a convenient laundry space.

Each area is thoughtfully designed with bespoke furnishings and décor, ensuring a harmonious blend of style and functionality.

Boasting retractable windows, the villa seamlessly merges indoor and outdoor living, allowing for a seamless flow of space. Every aspect of the renovation has been meticulously executed using premium materials and tailor-made finishes, prioritizing both comfort and longevity.