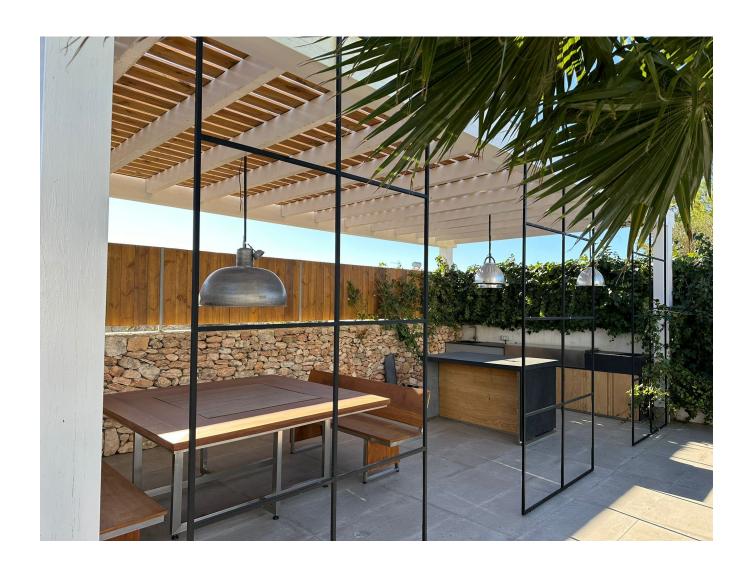

## **DESCRIPTION**

Nestled on a meticulously landscaped 1,025 m2 plot, this property features striking concrete slabs, lush green spaces, rugged stone walls, an inviting barbecue area complete with al fresco dining, and a serene swimming pool with a gently sloping shore.

Each area is thoughtfully designed with bespoke furnishings and décor, ensuring a harmonious blend of style and functionality.

Boasting retractable windows, the villa seamlessly merges indoor and outdoor living, allowing for a seamless flow of space. Every aspect of the renovation has been meticulously executed using premium materials and tailor-made finishes, prioritizing both comfort and longevity.