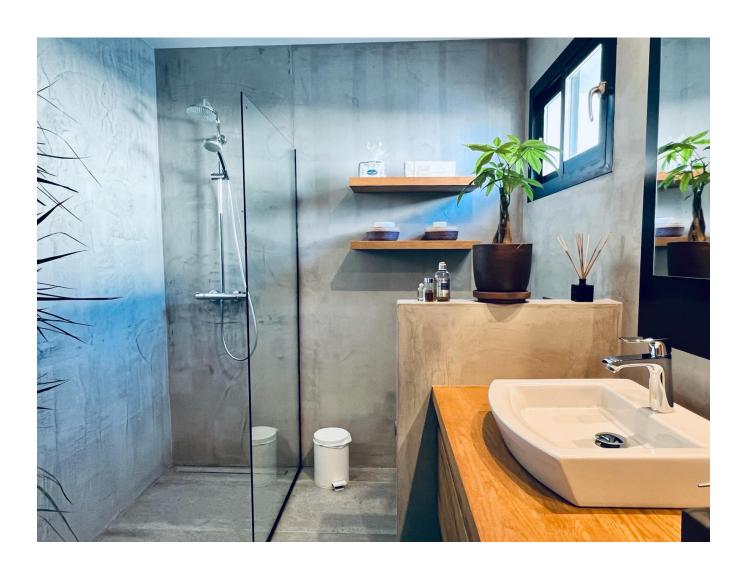

Spanning an expansive 325 m2, the villa comprises 4 bedrooms, an office, three bathrooms, and a breathtaking double-height entrance hall. Additionally, it offers a spacious living room, elegant dining area, well-appointed kitchen with a cozy breakfast nook, and a convenient laundry space.

Each area is thoughtfully designed with bespoke furnishings and décor, ensuring a harmonious blend of style and functionality.

Boasting retractable windows, the villa seamlessly merges indoor and outdoor living, allowing for a seamless flow of space. Every aspect of the renovation has been meticulously executed using premium materials and tailor-made finishes, prioritizing both comfort and longevity.