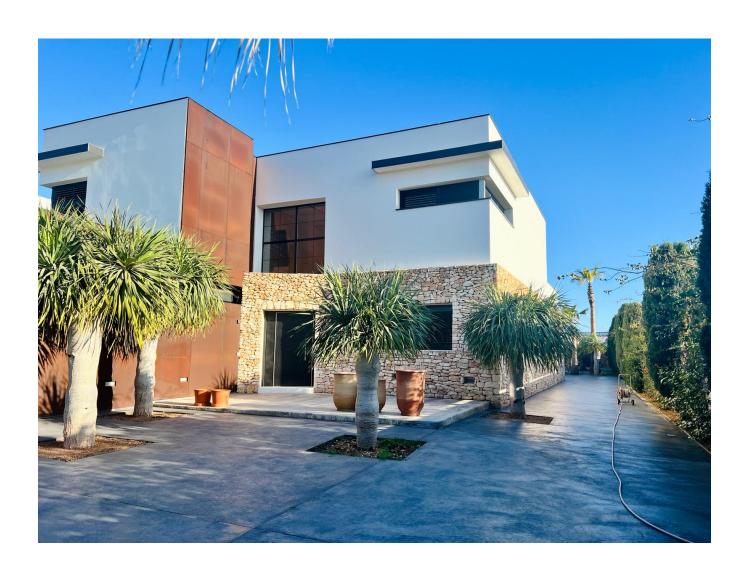

Spanning an expansive 325 m2, the villa comprises 4 bedrooms, an office, three bathrooms, and a breathtaking double-height entrance hall. Additionally, it offers a spacious living room, elegant dining area, well-appointed kitchen with a cozy breakfast nook, and a convenient laundry space.

Each area is thoughtfully designed with bespoke furnishings and décor, ensuring a harmonious blend of style and functionality.

Boasting retractable windows, the villa seamlessly merges indoor and outdoor living, allowing for a seamless flow of space. Every aspect of the renovation has been meticulously executed using premium materials and tailor-made finishes, prioritizing both comfort and longevity.