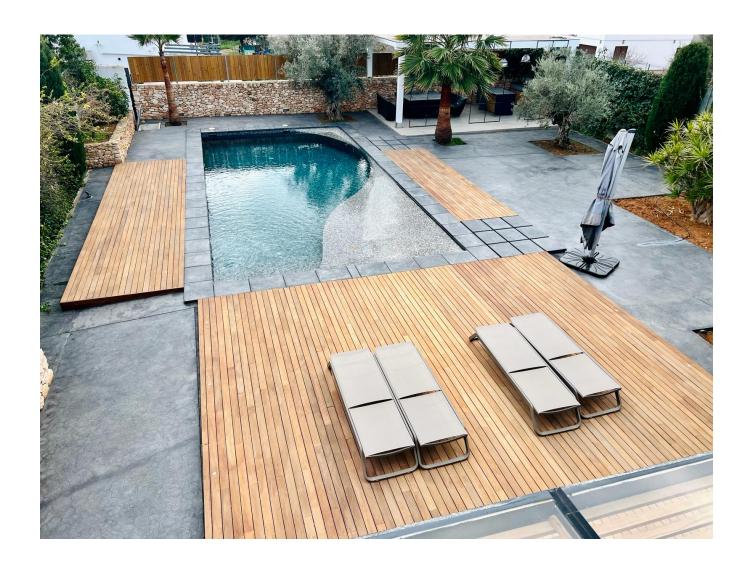

## **DESCRIPTION**

Nestled on a meticulously landscaped 1,025 m2 plot, this property features striking concrete slabs, lush green spaces, rugged stone walls, an inviting barbecue area complete with al fresco dining, and a serene swimming pool with a gently sloping shore.