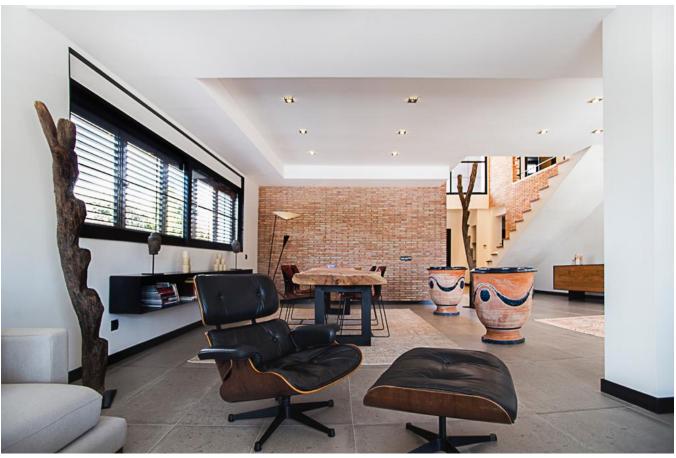

## **DESCRIPTION**

Nestled on a meticulously landscaped 1,025 m2 plot, this property features striking concrete slabs, lush green spaces, rugged stone walls, an inviting barbecue area complete with al fresco dining, and a serene swimming pool with a gently sloping shore.

Spanning an expansive 325 m2, the villa comprises 4 bedrooms, an office, three bathrooms, and a breathtaking double-height entrance hall. Additionally, it offers a spacious living room, elegant dining area, well-appointed kitchen with a cozy breakfast nook, and a convenient laundry space.

Each area is thoughtfully designed with bespoke furnishings and décor, ensuring a harmonious blend of style and functionality.

Boasting retractable windows, the villa seamlessly merges indoor and outdoor living, allowing for a seamless flow of space. Every aspect of the renovation has been meticulously executed using premium materials and tailor-made finishes, prioritizing both comfort and longevity.