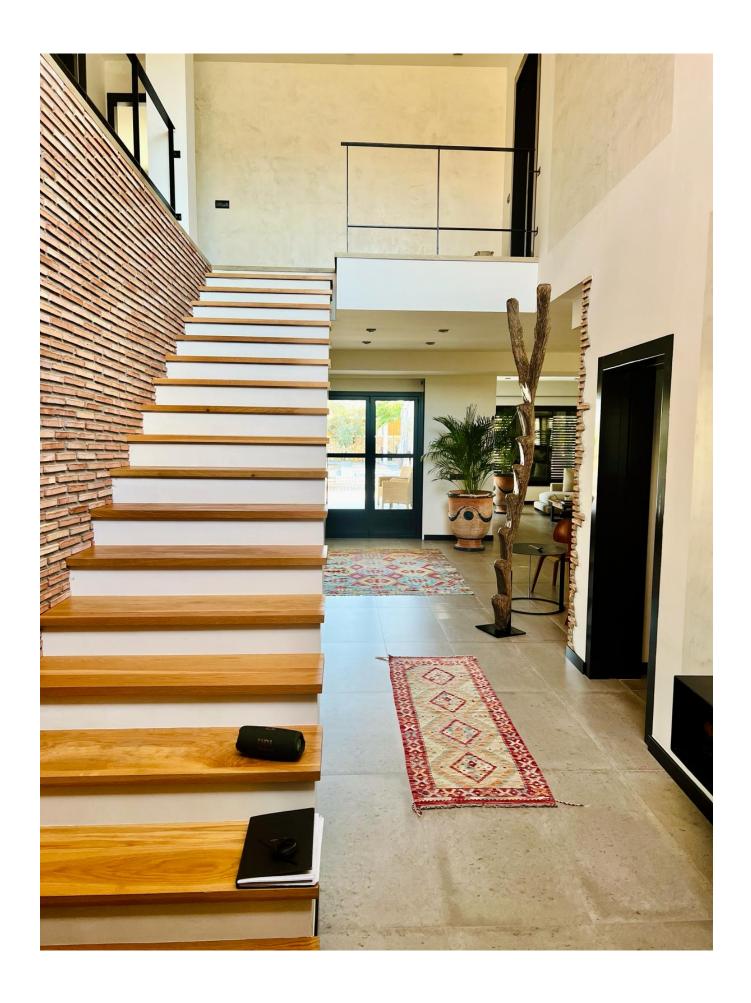

Spanning an expansive 325 m2, the villa comprises 4 bedrooms, an office, three bathrooms, and a breathtaking double-height entrance hall. Additionally, it offers a spacious living room, elegant dining area, well-appointed kitchen with a cozy breakfast nook, and a convenient laundry space.

Each area is thoughtfully designed with bespoke furnishings and décor, ensuring a harmonious blend of style and functionality.

Boasting retractable windows, the villa seamlessly merges indoor and outdoor living, allowing for a seamless flow of space. Every aspect of the renovation has been meticulously executed using premium materials and tailor-made finishes, prioritizing both comfort and longevity.