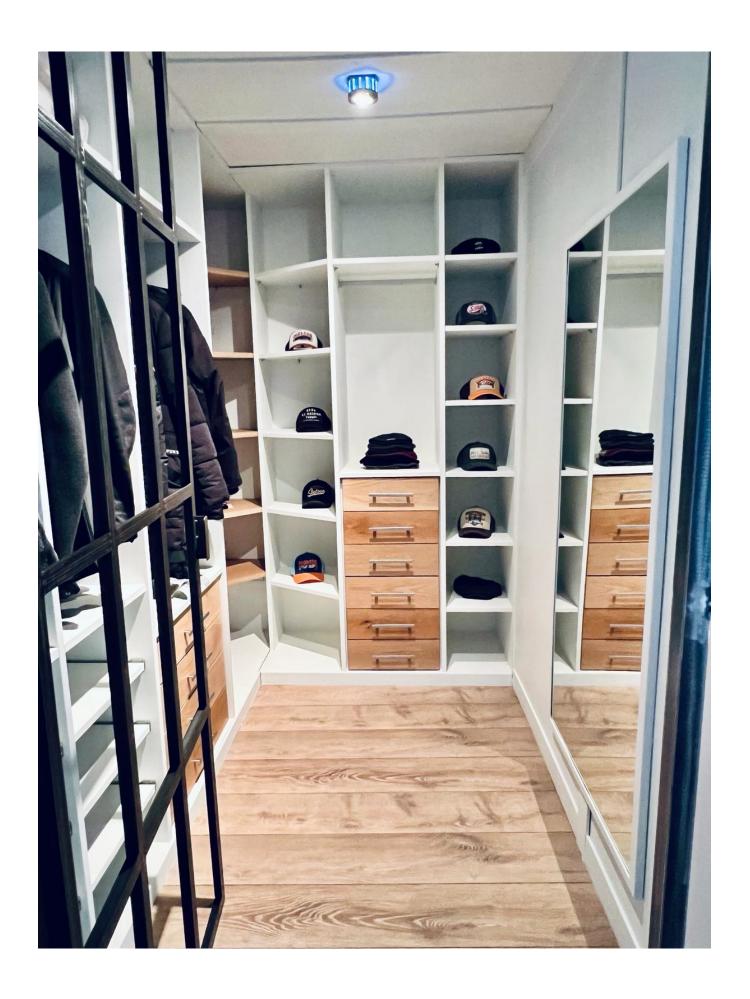

Spanning an expansive 325 m2, the villa comprises 4 bedrooms, an office, three bathrooms, and a breathtaking double-height entrance hall. Additionally, it offers a spacious living room, elegant dining area, well-appointed kitchen with a cozy breakfast nook, and a convenient laundry space.

Each area is thoughtfully designed with bespoke furnishings and décor, ensuring a harmonious blend of style and functionality.

Boasting retractable windows, the villa seamlessly merges indoor and outdoor living, allowing for a seamless flow of space. Every aspect of the renovation has been meticulously executed using premium materials and tailor-made finishes, prioritizing both comfort and longevity.