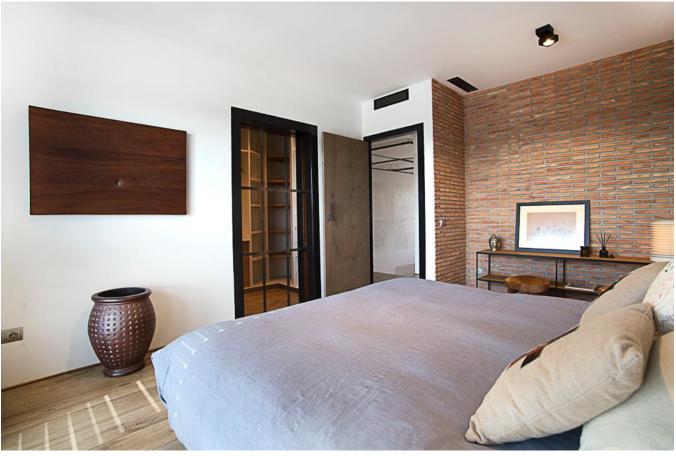

Spanning an expansive 325 m2, the villa comprises 4 bedrooms, an office, three bathrooms, and a breathtaking double-height entrance hall. Additionally, it offers a spacious living room, elegant dining area, well-appointed kitchen with a cozy breakfast nook, and a convenient laundry space.

Each area is thoughtfully designed with bespoke furnishings and décor, ensuring a harmonious blend of style and functionality.

Boasting retractable windows, the villa seamlessly merges indoor and outdoor living, allowing for a seamless flow of space. Every aspect of the renovation has been meticulously executed using premium materials and tailor-made finishes, prioritizing both comfort and longevity.