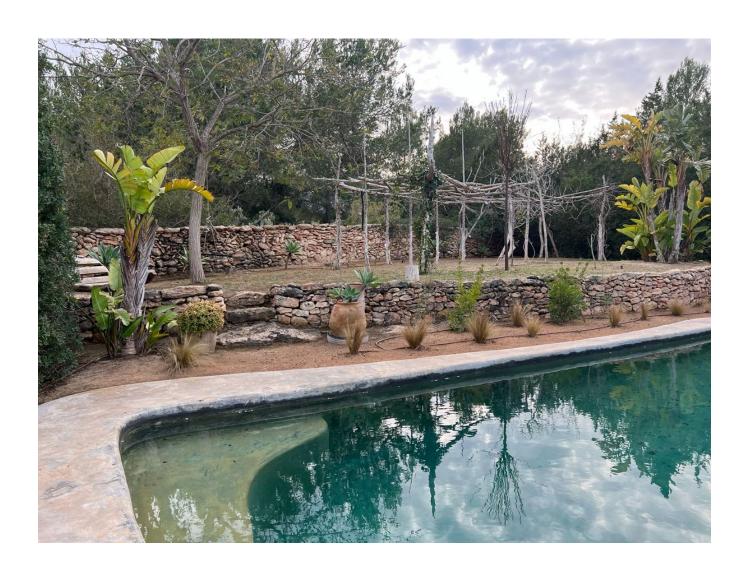

Transformed into a true masterpiece, Finca Vicent offers an unparalleled experience of serenity and aesthetic delight. Meticulous attention to detail is evident throughout the property, reflecting the owners' artistic sensibilities. From the beautifully landscaped gardens to the thoughtfully designed

interiors, a sense of harmony permeates every corner.

Each room within the estate is a work of art in itself, blending unique touches that pay homage to local traditions while seamlessly embracing modern aesthetics. The result is a captivating fusion of timeless charm and contemporary allure.

Finca Vicent is self-sufficient, drawing its water from a well and electricity from the mains, ensuring a sustainable and independent lifestyle. This property invites you to immerse yourself in its beauty, where every element has been carefully curated to provide an enchanting retreat. Experience the essence of tranquility and artistry at Finca Vicent, where the soul of the island whispers through the rustling leaves and resonates within the meticulously adorned spaces.