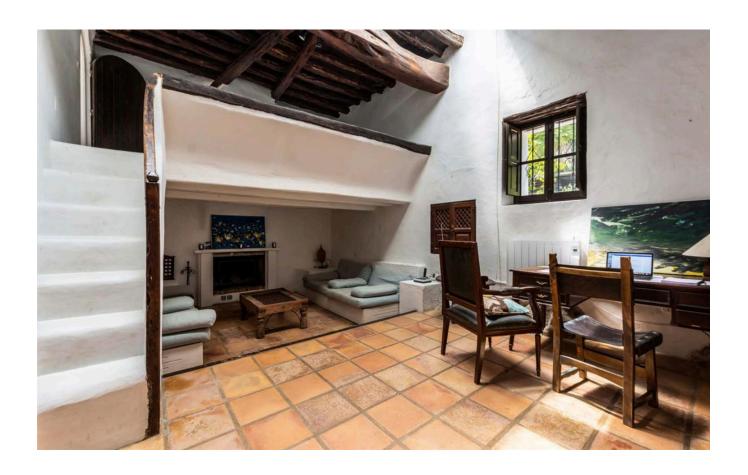

Nestled on an expansive 15,000 square meter plot, the 800 square meters of thoughtfully designed living space effortlessly amalgamate the island's original features with contemporary luxury. A private pool invites moments of refreshing reprieve, accompanied by sweeping panoramic views of

the surrounding mountains. Original Sabina wood ceilings further emphasize the property's profound history, adding a touch of rustic elegance to the modernized interior.

In a serene and secluded locale, this property ensures the luxury of complete privacy, shielded from neighbors and traffic, allowing residents to fully immerse themselves in the tranquil ambiance of the island. Embrace the serenity of Ibiza, where each moment extends an invitation to embody the authentic spirit of the island.?