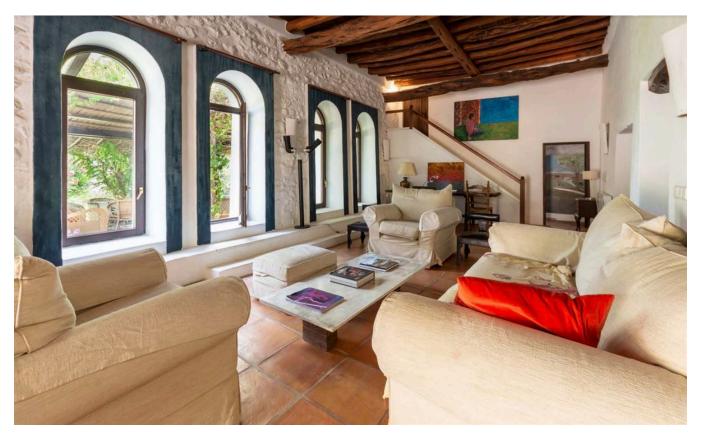

## DESCRIPTION

Step into the heart of genuine Ibiza living within this meticulously renovated original Ibiza finca. With a meticulous attention to detail, this property seamlessly marries traditional charm with modern comforts. Boasting 8 bedrooms and 5 bathrooms, it stands as a testament to the island's rich architectural legacy.

Nestled on an expansive 15,000 square meter plot, the 800 square meters of thoughtfully designed living space effortlessly amalgamate the island's original features with contemporary luxury. A private pool invites moments of refreshing reprieve, accompanied by sweeping panoramic views of

the surrounding mountains. Original Sabina wood ceilings further emphasize the property's profound history, adding a touch of rustic elegance to the modernized interior.

In a serene and secluded locale, this property ensures the luxury of complete privacy, shielded from neighbors and traffic, allowing residents to fully immerse themselves in the tranquil ambiance of the island. Embrace the serenity of Ibiza, where each moment extends an invitation to embody the authentic spirit of the island.?