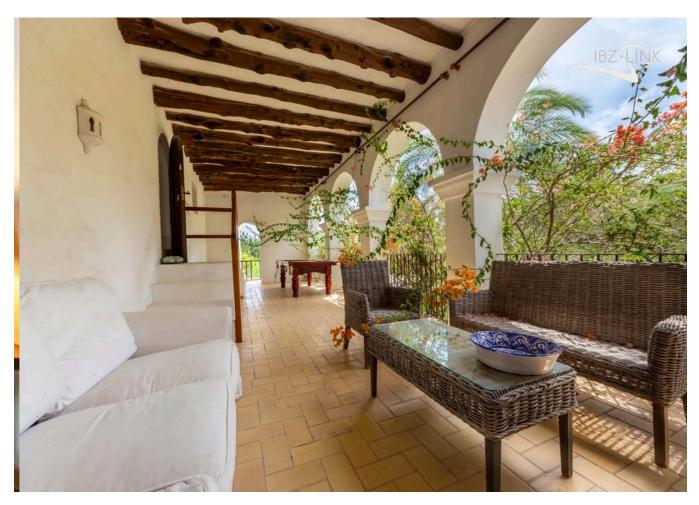

Nestled on an expansive 15,000 square meter plot, the 800 square meters of thoughtfully designed living space effortlessly amalgamate the island's original features with contemporary luxury. A private pool invites moments of refreshing reprieve, accompanied by sweeping panoramic views of

the surrounding mountains. Original Sabina wood ceilings further emphasize the property's profound history, adding a touch of rustic elegance to the modernized interior.

In a serene and secluded locale, this property ensures the luxury of complete privacy, shielded from neighbors and traffic, allowing residents to fully immerse themselves in the tranquil ambiance of the island. Embrace the serenity of Ibiza, where each moment extends an invitation to embody the authentic spirit of the island.?