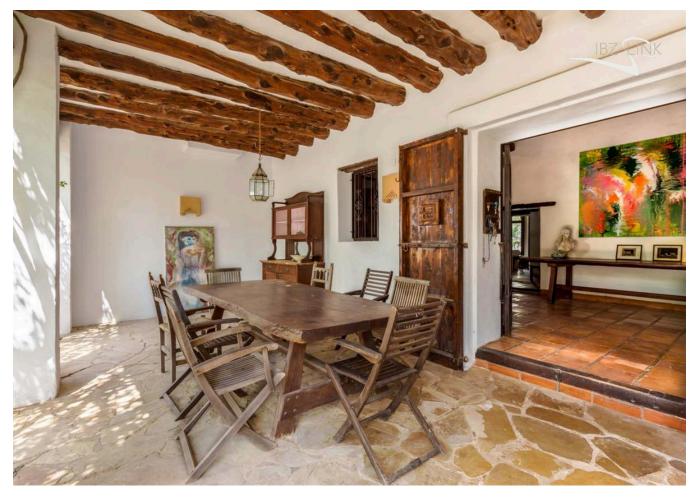

## DESCRIPTION

Step into the heart of genuine Ibiza living within this meticulously renovated original Ibiza finca. With a meticulous attention to detail, this property seamlessly marries traditional charm with modern comforts. Boasting 8 bedrooms and 5 bathrooms, it stands as a testament to the island's rich architectural legacy.

Nestled on an expansive 15,000 square meter plot, the 800 square meters of thoughtfully designed living space effortlessly amalgamate the island's original features with contemporary luxury. A private pool invites moments of refreshing reprieve, accompanied by sweeping panoramic views of

the surrounding mountains. Original Sabina wood ceilings further emphasize the property's profound history, adding a touch of rustic elegance to the modernized interior.

In a serene and secluded locale, this property ensures the luxury of complete privacy, shielded from neighbors and traffic, allowing residents to fully immerse themselves in the tranquil ambiance of the island. Embrace the serenity of Ibiza, where each moment extends an invitation to embody the authentic spirit of the island.?