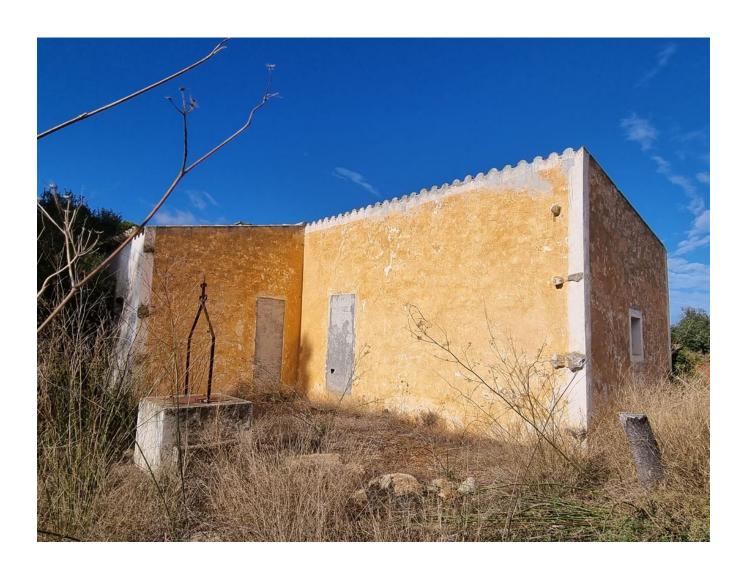

## Property Details:

The first plot has approximately 25,068 sqm with an existing almacen of 49 sqm, while the second plot has approximately 23,214 sqm. For both plots you can apply for a building licence, According to the building regulations, you have the flexibility to construct two villas of 320 sqm each, distributed on two floors, a cellar and a pool. This provides you with the opportunity to create a spacious and luxurious living space in this scenic location.