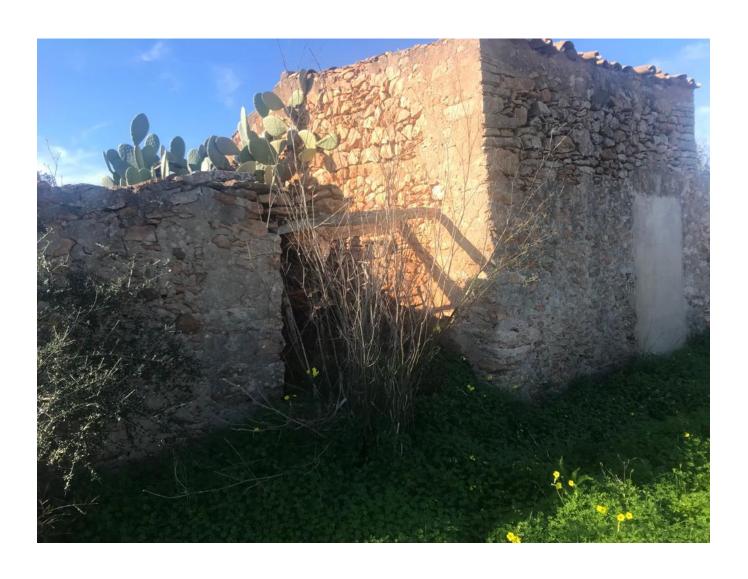

## DESCRIPTION

Introducing Casa Payesa in the Es Cap area, a traditional Formentera-style house boasting 96 square meters of built space, divided into a main house of 72 square meters and an annex of 24 square meters. Nestled on a well-located plot, this property offers easy access to all essential services while providing privacy and tranquility. Just a short 5-minute drive from the beautiful Cala Saona beach, it enjoys the perfect balance of convenience and serene surroundings.

Spanning 18,493 square meters, the plot is strategically positioned with construction parameters allowing a maximum of 343.93 square meters. This presents an excellent opportunity for

enthusiasts of traditional rustic materials blended with modern design. Undertaking a heritage renovation with materials such as living stone from Formentera, wood, and iron, can result in a unique character for each home. With meticulous planning, a high-quality project can be executed, all while respecting the guidelines of heritage materials.