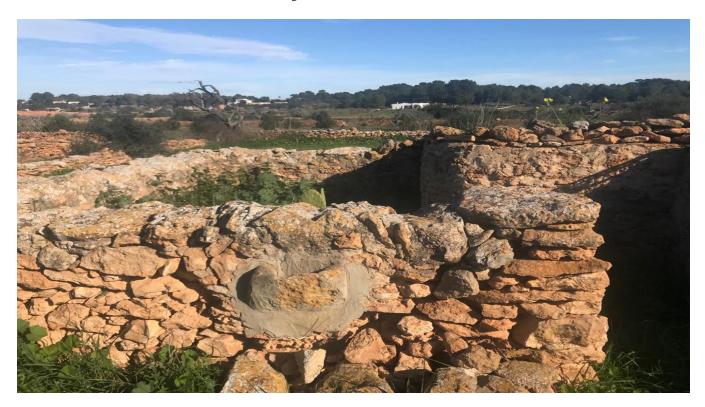

## DESCRIPTION

Introducing Casa Payesa in the Es Cap area, a traditional Formentera-style house boasting 96 square meters of built space, divided into a main house of 72 square meters and an annex of 24 square meters. Nestled on a well-located plot, this property offers easy access to all essential services while providing privacy and tranquility. Just a short 5-minute drive from the beautiful Cala Saona beach, it enjoys the perfect balance of convenience and serene surroundings.

Spanning 18,493 square meters, the plot is strategically positioned with construction parameters allowing a maximum of 343.93 square meters. This presents an excellent opportunity for

enthusiasts of traditional rustic materials blended with modern design. Undertaking a heritage renovation with materials such as living stone from Formentera, wood, and iron, can result in a unique character for each home. With meticulous planning, a high-quality project can be executed, all while respecting the guidelines of heritage materials.