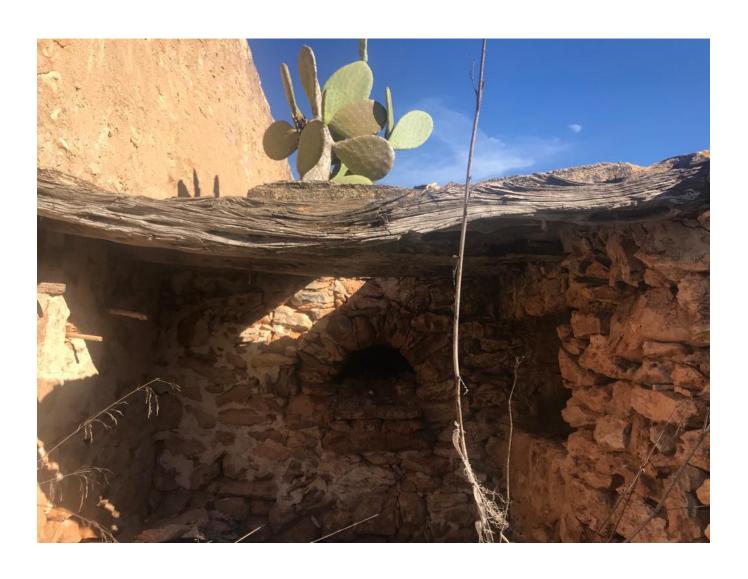

Spanning 18,493 square meters, the plot is strategically positioned with construction parameters allowing a maximum of 343.93 square meters. This presents an excellent opportunity for

enthusiasts of traditional rustic materials blended with modern design. Undertaking a heritage renovation with materials such as living stone from Formentera, wood, and iron, can result in a unique character for each home. With meticulous planning, a high-quality project can be executed, all while respecting the guidelines of heritage materials.