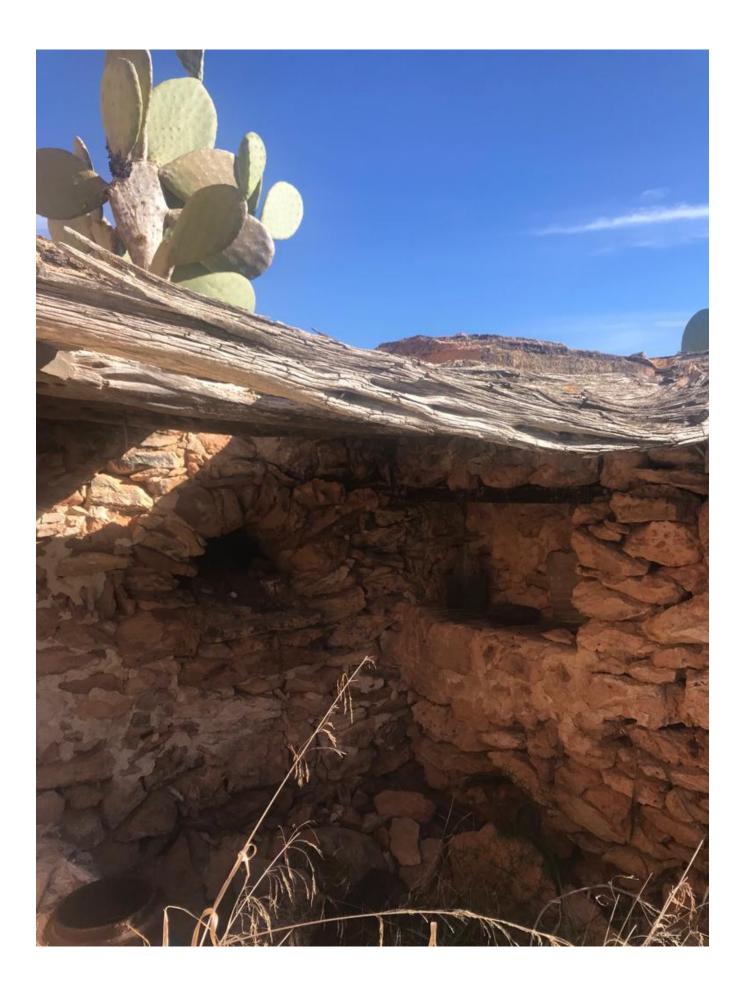

Spanning 18,493 square meters, the plot is strategically positioned with construction parameters allowing a maximum of 343.93 square meters. This presents an excellent opportunity for

enthusiasts of traditional rustic materials blended with modern design. Undertaking a heritage renovation with materials such as living stone from Formentera, wood, and iron, can result in a unique character for each home. With meticulous planning, a high-quality project can be executed, all while respecting the guidelines of heritage materials.