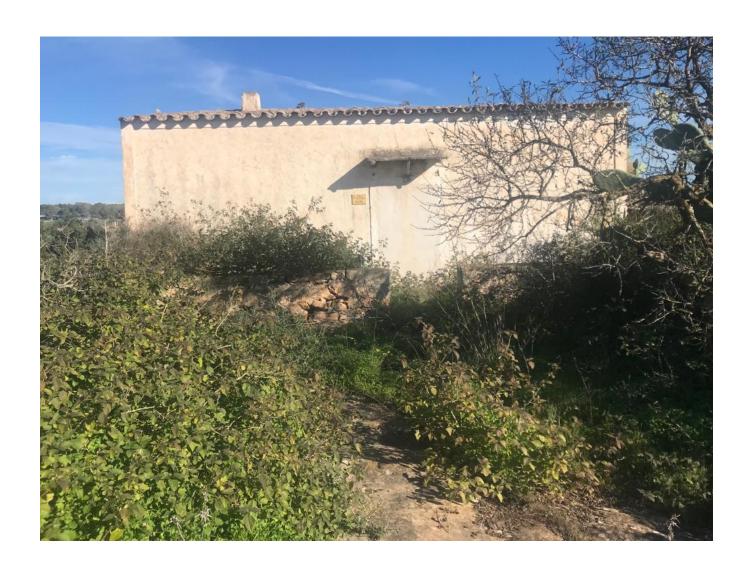

## DESCRIPTION

Introducing Casa Payesa in the Es Cap area, a traditional Formentera-style house boasting 96 square meters of built space, divided into a main house of 72 square meters and an annex of 24 square meters. Nestled on a well-located plot, this property offers easy access to all essential services while providing privacy and tranquility. Just a short 5-minute drive from the beautiful Cala Saona beach, it enjoys the perfect balance of convenience and serene surroundings.

Spanning 18,493 square meters, the plot is strategically positioned with construction parameters allowing a maximum of 343.93 square meters. This presents an excellent opportunity for

enthusiasts of traditional rustic materials blended with modern design. Undertaking a heritage renovation with materials such as living stone from Formentera, wood, and iron, can result in a unique character for each home. With meticulous planning, a high-quality project can be executed, all while respecting the guidelines of heritage materials.

In summary, Casa Payesa offers a charming blend of traditional and modern design elements, providing a unique character to the property. With its 18,493 square meter plot and the potential for a high-quality heritage renovation, this residence is an ideal choice for those seeking the authentic charm of Formentera living.