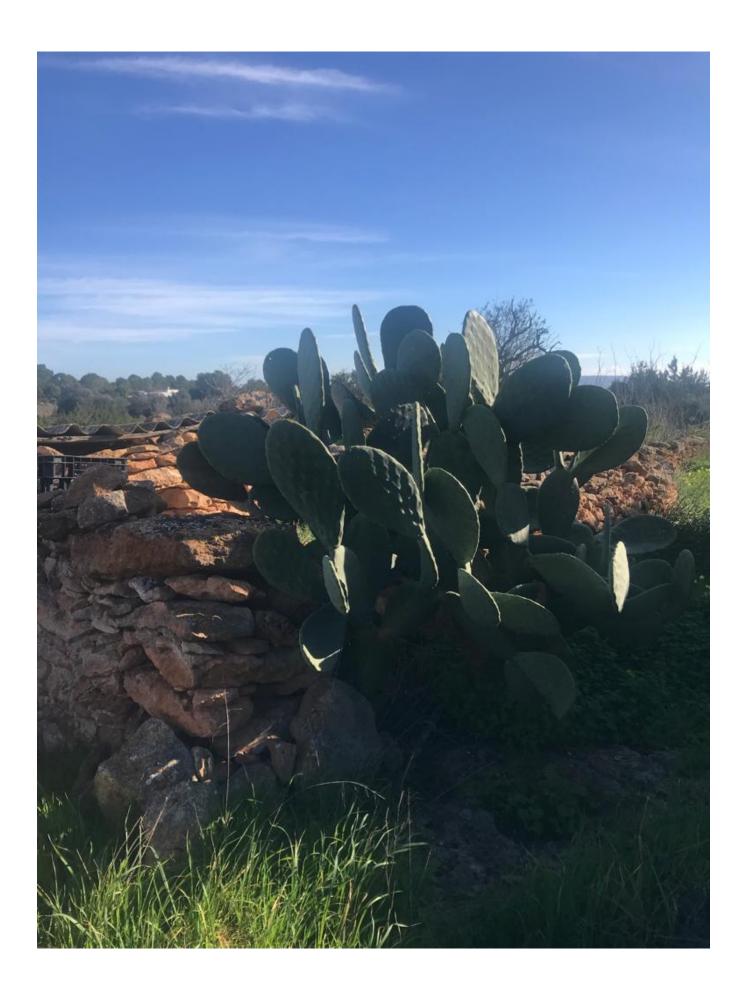

## DESCRIPTION

Introducing Casa Payesa in the Es Cap area, a traditional Formentera-style house boasting 96 square meters of built space, divided into a main house of 72 square meters and an annex of 24 square meters. Nestled on a well-located plot, this property offers easy access to all essential services while providing privacy and tranquility. Just a short 5-minute drive from the beautiful Cala Saona beach, it enjoys the perfect balance of convenience and serene surroundings.

Spanning 18,493 square meters, the plot is strategically positioned with construction parameters allowing a maximum of 343.93 square meters. This presents an excellent opportunity for

enthusiasts of traditional rustic materials blended with modern design. Undertaking a heritage renovation with materials such as living stone from Formentera, wood, and iron, can result in a unique character for each home. With meticulous planning, a high-quality project can be executed, all while respecting the guidelines of heritage materials.