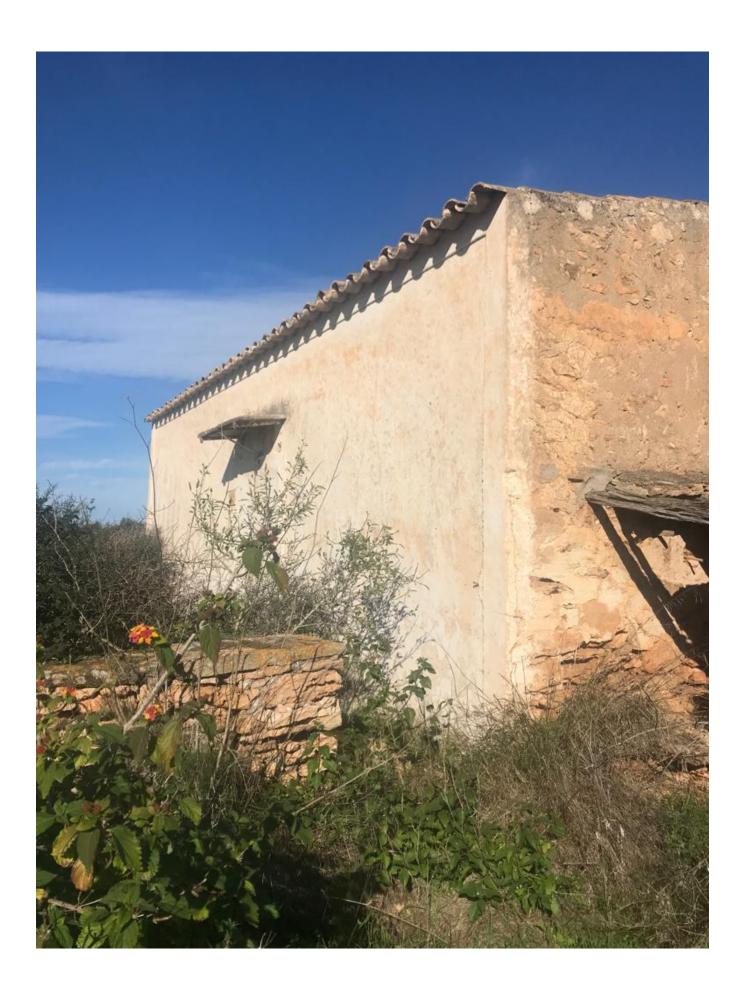

## DESCRIPTION

Introducing Casa Payesa in the Es Cap area, a traditional Formentera-style house boasting 96 square meters of built space, divided into a main house of 72 square meters and an annex of 24 square meters. Nestled on a well-located plot, this property offers easy access to all essential services while providing privacy and tranquility. Just a short 5-minute drive from the beautiful Cala Saona beach, it enjoys the perfect balance of convenience and serene surroundings.

Spanning 18,493 square meters, the plot is strategically positioned with construction parameters allowing a maximum of 343.93 square meters. This presents an excellent opportunity for

enthusiasts of traditional rustic materials blended with modern design. Undertaking a heritage renovation with materials such as living stone from Formentera, wood, and iron, can result in a unique character for each home. With meticulous planning, a high-quality project can be executed, all while respecting the guidelines of heritage materials.