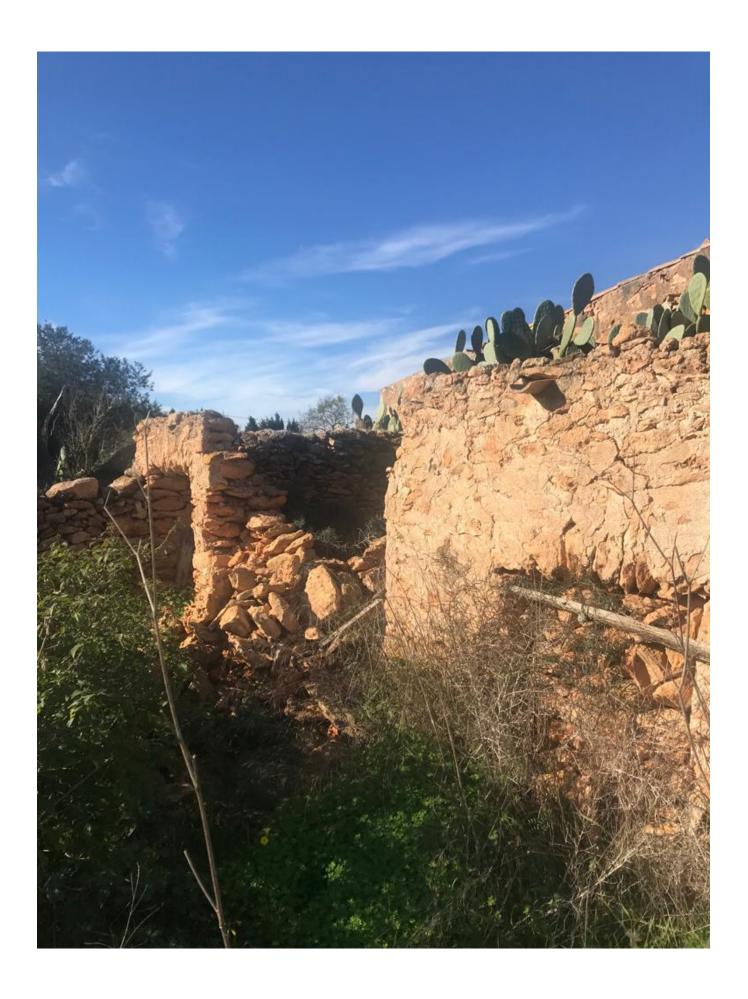

## DESCRIPTION

Introducing Casa Payesa in the Es Cap area, a traditional Formentera-style house boasting 96 square meters of built space, divided into a main house of 72 square meters and an annex of 24 square meters. Nestled on a well-located plot, this property offers easy access to all essential services while providing privacy and tranquility. Just a short 5-minute drive from the beautiful Cala Saona beach, it enjoys the perfect balance of convenience and serene surroundings.

Spanning 18,493 square meters, the plot is strategically positioned with construction parameters allowing a maximum of 343.93 square meters. This presents an excellent opportunity for

enthusiasts of traditional rustic materials blended with modern design. Undertaking a heritage renovation with materials such as living stone from Formentera, wood, and iron, can result in a unique character for each home. With meticulous planning, a high-quality project can be executed, all while respecting the guidelines of heritage materials.