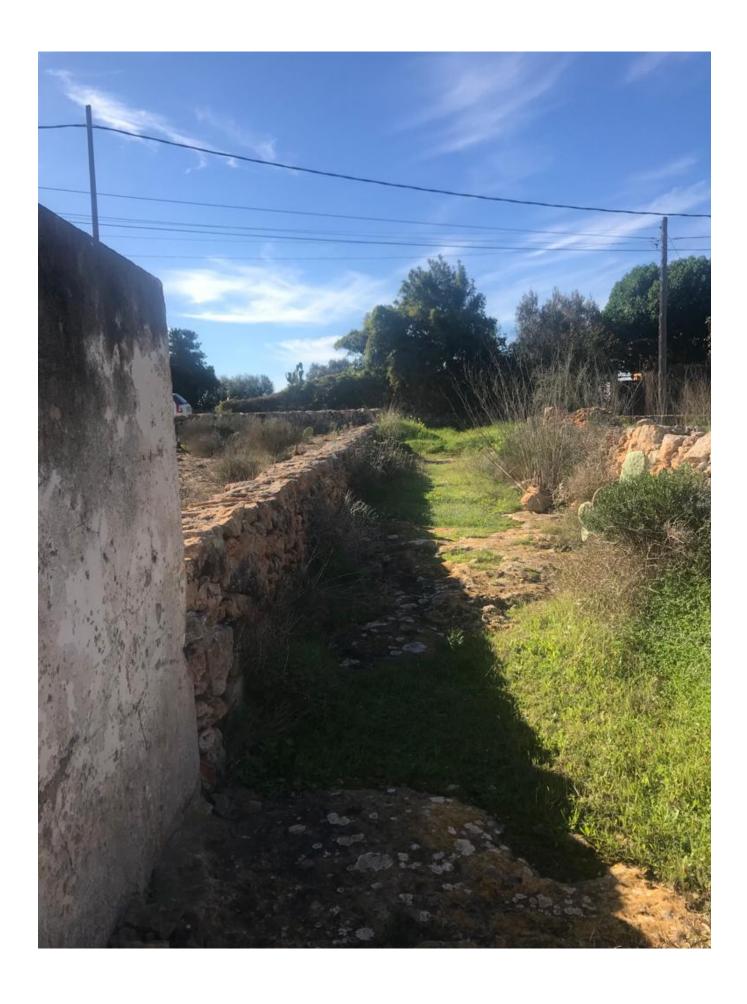

## DESCRIPTION

Introducing Casa Payesa in the Es Cap area, a traditional Formentera-style house boasting 96 square meters of built space, divided into a main house of 72 square meters and an annex of 24 square meters. Nestled on a well-located plot, this property offers easy access to all essential services while providing privacy and tranquility. Just a short 5-minute drive from the beautiful Cala Saona beach, it enjoys the perfect balance of convenience and serene surroundings.

Spanning 18,493 square meters, the plot is strategically positioned with construction parameters allowing a maximum of 343.93 square meters. This presents an excellent opportunity for

enthusiasts of traditional rustic materials blended with modern design. Undertaking a heritage renovation with materials such as living stone from Formentera, wood, and iron, can result in a unique character for each home. With meticulous planning, a high-quality project can be executed, all while respecting the guidelines of heritage materials.