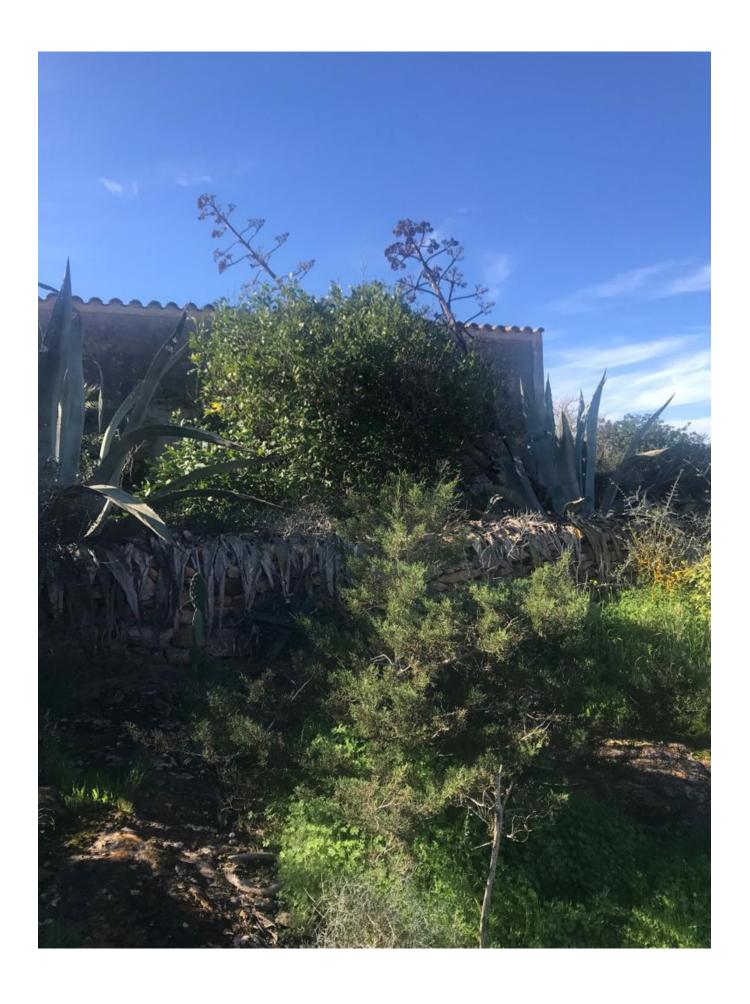

## DESCRIPTION

Introducing Casa Payesa in the Es Cap area, a traditional Formentera-style house boasting 96 square meters of built space, divided into a main house of 72 square meters and an annex of 24 square meters. Nestled on a well-located plot, this property offers easy access to all essential services while providing privacy and tranquility. Just a short 5-minute drive from the beautiful Cala Saona beach, it enjoys the perfect balance of convenience and serene surroundings.

Spanning 18,493 square meters, the plot is strategically positioned with construction parameters allowing a maximum of 343.93 square meters. This presents an excellent opportunity for

enthusiasts of traditional rustic materials blended with modern design. Undertaking a heritage renovation with materials such as living stone from Formentera, wood, and iron, can result in a unique character for each home. With meticulous planning, a high-quality project can be executed, all while respecting the guidelines of heritage materials.