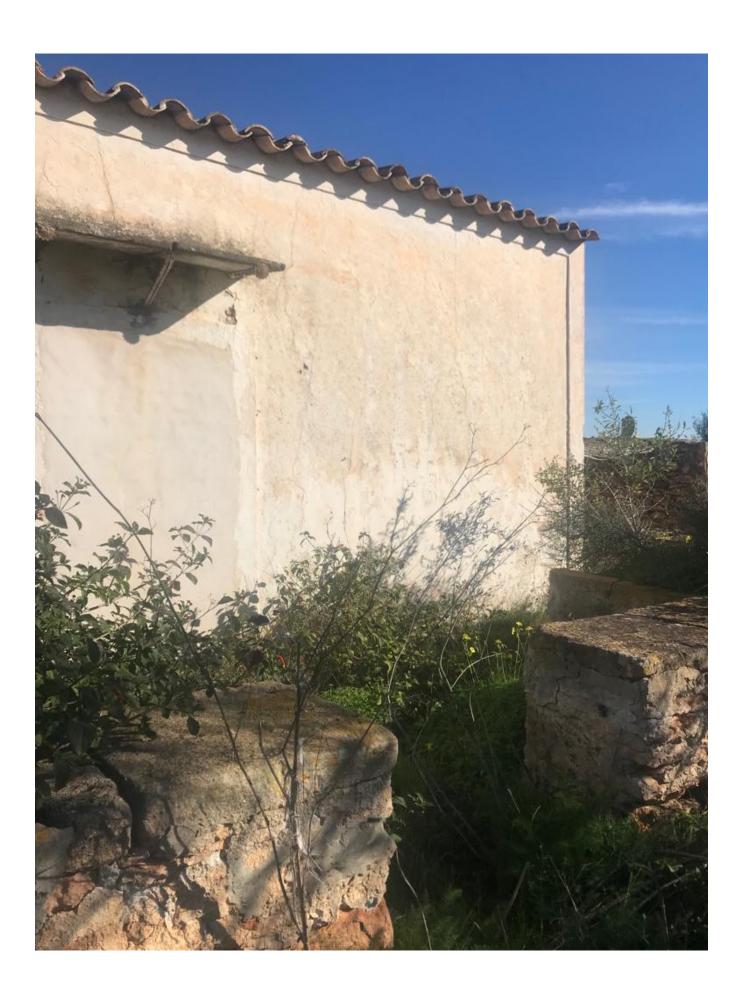

## DESCRIPTION

Introducing Casa Payesa in the Es Cap area, a traditional Formentera-style house boasting 96 square meters of built space, divided into a main house of 72 square meters and an annex of 24 square meters. Nestled on a well-located plot, this property offers easy access to all essential services while providing privacy and tranquility. Just a short 5-minute drive from the beautiful Cala Saona beach, it enjoys the perfect balance of convenience and serene surroundings.

Spanning 18,493 square meters, the plot is strategically positioned with construction parameters allowing a maximum of 343.93 square meters. This presents an excellent opportunity for

enthusiasts of traditional rustic materials blended with modern design. Undertaking a heritage renovation with materials such as living stone from Formentera, wood, and iron, can result in a unique character for each home. With meticulous planning, a high-quality project can be executed, all while respecting the guidelines of heritage materials.