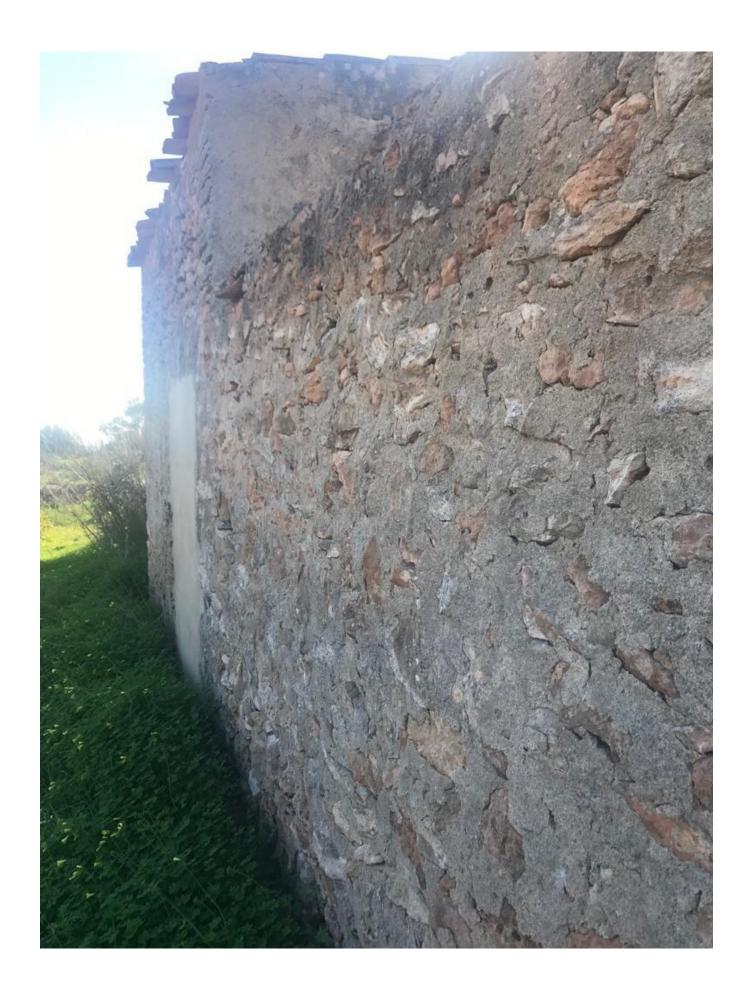

Spanning 18,493 square meters, the plot is strategically positioned with construction parameters allowing a maximum of 343.93 square meters. This presents an excellent opportunity for

enthusiasts of traditional rustic materials blended with modern design. Undertaking a heritage renovation with materials such as living stone from Formentera, wood, and iron, can result in a unique character for each home. With meticulous planning, a high-quality project can be executed, all while respecting the guidelines of heritage materials.