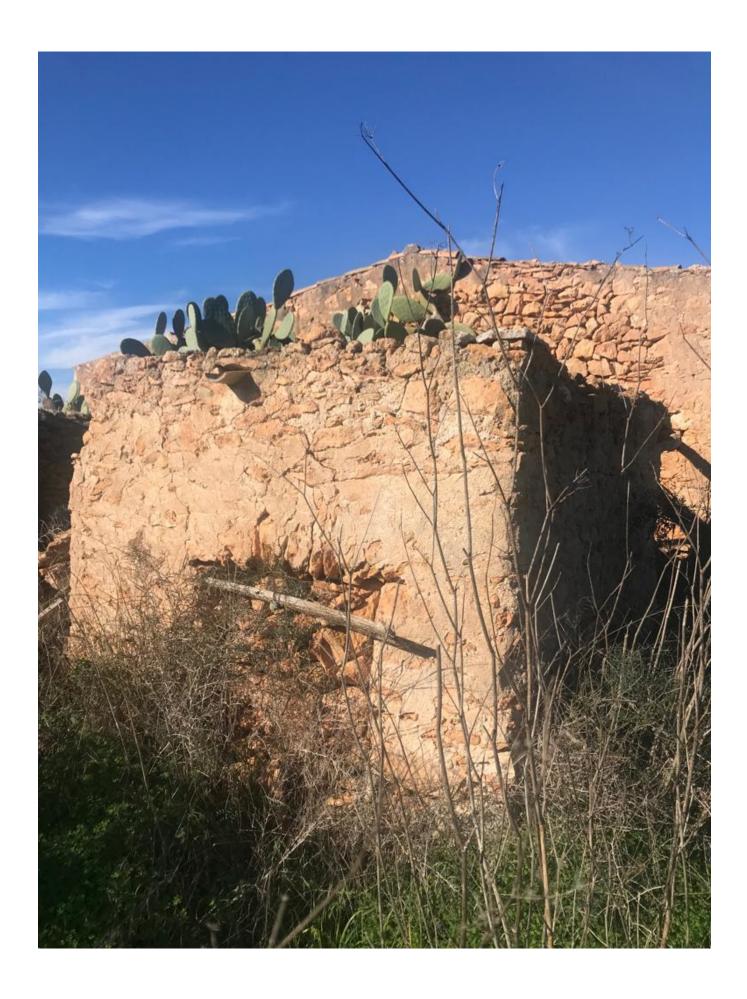

## DESCRIPTION

Introducing Casa Payesa in the Es Cap area, a traditional Formentera-style house boasting 96 square meters of built space, divided into a main house of 72 square meters and an annex of 24 square meters. Nestled on a well-located plot, this property offers easy access to all essential services while providing privacy and tranquility. Just a short 5-minute drive from the beautiful Cala Saona beach, it enjoys the perfect balance of convenience and serene surroundings.

Spanning 18,493 square meters, the plot is strategically positioned with construction parameters allowing a maximum of 343.93 square meters. This presents an excellent opportunity for

enthusiasts of traditional rustic materials blended with modern design. Undertaking a heritage renovation with materials such as living stone from Formentera, wood, and iron, can result in a unique character for each home. With meticulous planning, a high-quality project can be executed, all while respecting the guidelines of heritage materials.