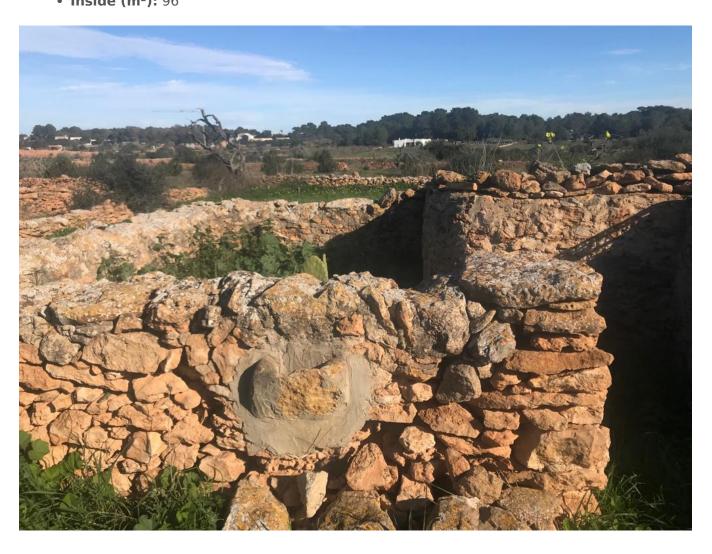

## DESCRIPTION

Introducing Casa Payesa in the Es Cap area, a traditional Formentera-style house boasting 96 square meters of built space, divided into a main house of 72 square meters and an annex of 24 square meters. Nestled on a well-located plot, this property offers easy access to all essential services while providing privacy and tranquility. Just a short 5-minute drive from the beautiful Cala Saona beach, it enjoys the perfect balance of convenience and serene surroundings.

Spanning 18,493 square meters, the plot is strategically positioned with construction parameters allowing a maximum of 343.93 square meters. This presents an excellent opportunity for

enthusiasts of traditional rustic materials blended with modern design. Undertaking a heritage renovation with materials such as living stone from Formentera, wood, and iron, can result in a unique character for each home. With meticulous planning, a high-quality project can be executed, all while respecting the guidelines of heritage materials.