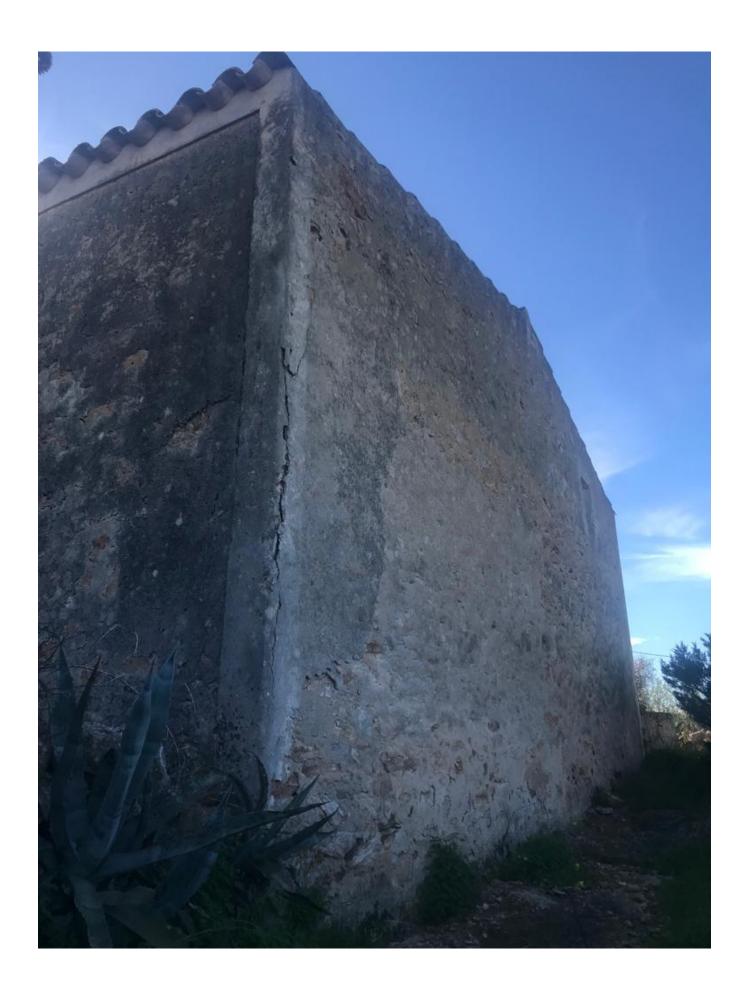

## DESCRIPTION

Introducing Casa Payesa in the Es Cap area, a traditional Formentera-style house boasting 96 square meters of built space, divided into a main house of 72 square meters and an annex of 24 square meters. Nestled on a well-located plot, this property offers easy access to all essential services while providing privacy and tranquility. Just a short 5-minute drive from the beautiful Cala Saona beach, it enjoys the perfect balance of convenience and serene surroundings.

Spanning 18,493 square meters, the plot is strategically positioned with construction parameters allowing a maximum of 343.93 square meters. This presents an excellent opportunity for

enthusiasts of traditional rustic materials blended with modern design. Undertaking a heritage renovation with materials such as living stone from Formentera, wood, and iron, can result in a unique character for each home. With meticulous planning, a high-quality project can be executed, all while respecting the guidelines of heritage materials.