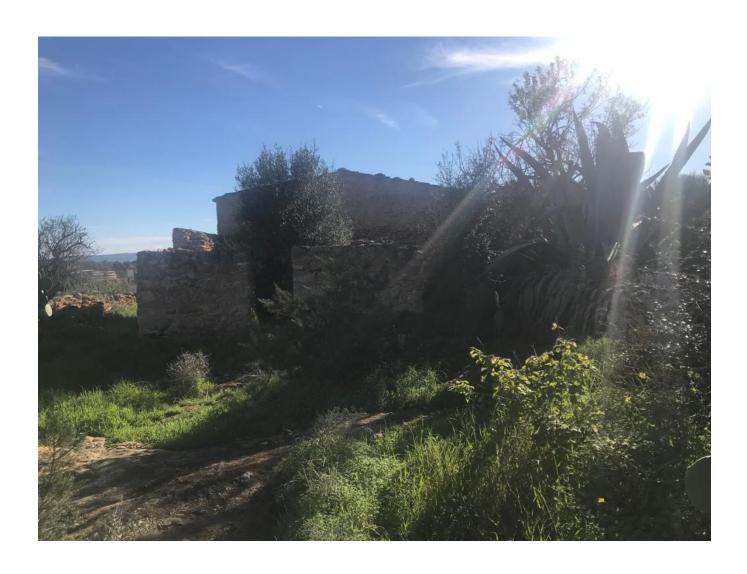

## DESCRIPTION

Introducing Casa Payesa in the Es Cap area, a traditional Formentera-style house boasting 96 square meters of built space, divided into a main house of 72 square meters and an annex of 24 square meters. Nestled on a well-located plot, this property offers easy access to all essential services while providing privacy and tranquility. Just a short 5-minute drive from the beautiful Cala Saona beach, it enjoys the perfect balance of convenience and serene surroundings.

Spanning 18,493 square meters, the plot is strategically positioned with construction parameters allowing a maximum of 343.93 square meters. This presents an excellent opportunity for

enthusiasts of traditional rustic materials blended with modern design. Undertaking a heritage renovation with materials such as living stone from Formentera, wood, and iron, can result in a unique character for each home. With meticulous planning, a high-quality project can be executed, all while respecting the guidelines of heritage materials.