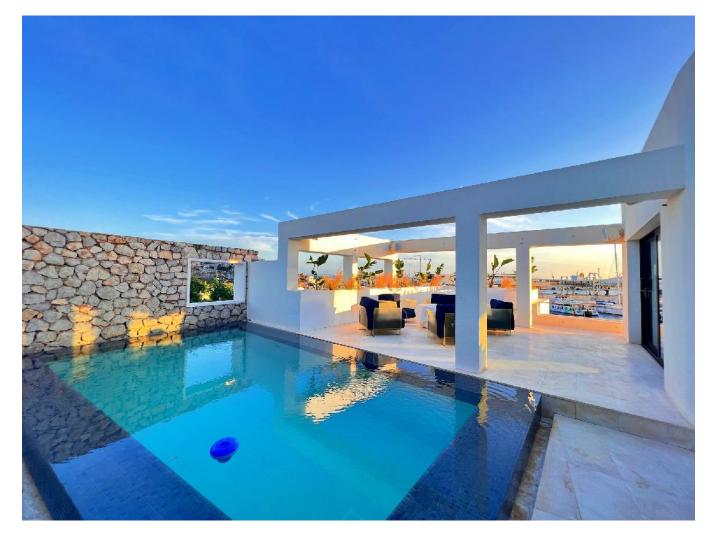

This elegant villa features a private pool and offers incredible views of the ocean, the lively harbor, and the historic Dalt Vila. The large terrace and outdoor spaces are perfect for spending quality time with family and friends while taking in the beautiful sea views.

The open-plan living room and terrace offer plenty of space for gatherings with loved ones. A large dining table with seating for up to 10 people is a great place for shared meals and good times. Throughout the entire house, you'll find large windows that frame impressive views of the endless sky and the serene sea.