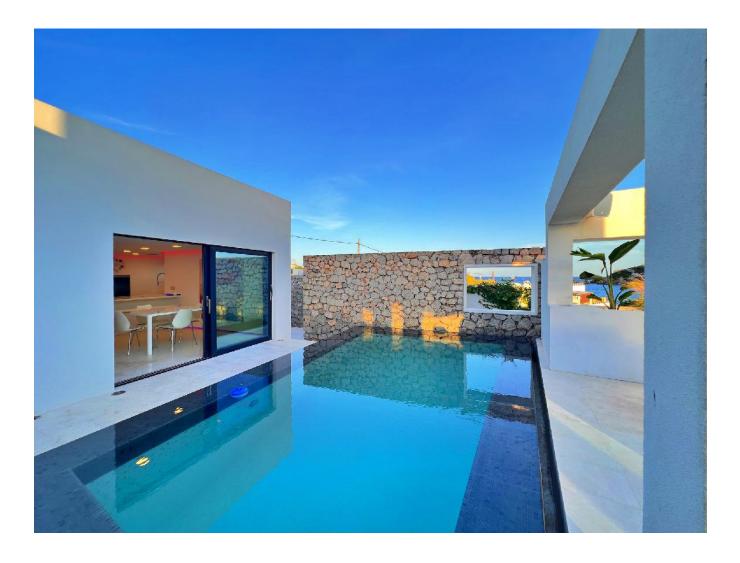

This elegant villa features a private pool and offers incredible views of the ocean, the lively harbor, and the historic Dalt Vila. The large terrace and outdoor spaces are perfect for spending quality time with family and friends while taking in the beautiful sea views.

Chic Interiors:

Inside, you'll find spacious and bright rooms that combine modern simplicity with the charm of Ibiza. The villa comfortably accommodates up to 8 guests in its 4 cozy bedrooms. The kitchen is spacious and modern, and it fits perfectly with the villa's stylish design.