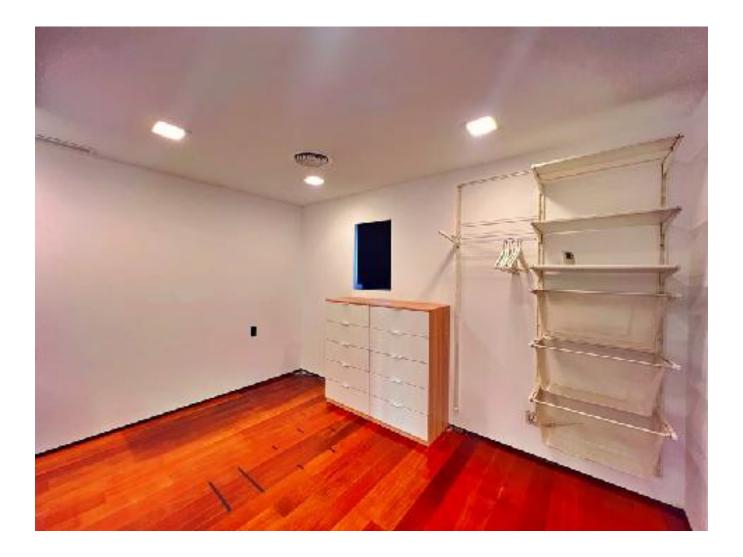

Chic Interiors:

Inside, you'll find spacious and bright rooms that combine modern simplicity with the charm of Ibiza. The villa comfortably accommodates up to 8 guests in its 4 cozy bedrooms. The kitchen is spacious and modern, and it fits perfectly with the villa's stylish design.

The bedrooms are roomy and feature charming touches like stone walls and wooden floors, maintaining the modern and simple style that characterizes the rest of the villa. Each bedroom provides a peaceful haven for relaxation and rest.