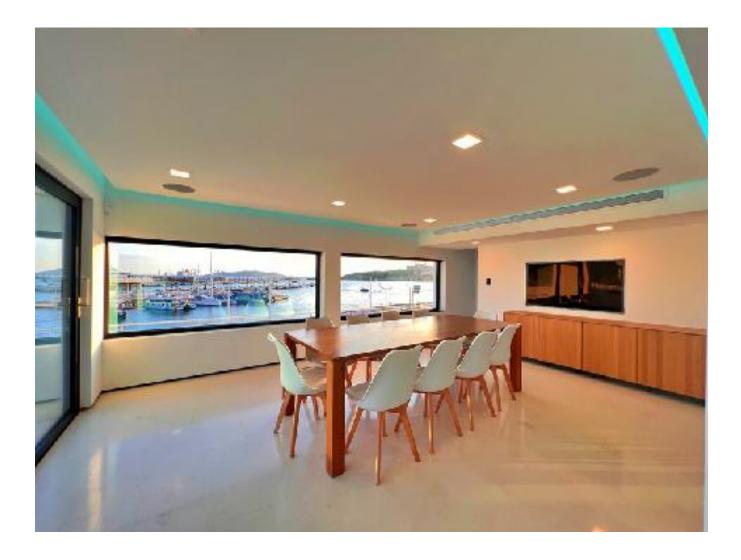

The open-plan living room and terrace offer plenty of space for gatherings with loved ones. A large dining table with seating for up to 10 people is a great place for shared meals and good times. Throughout the entire house, you'll find large windows that frame impressive views of the endless sky and the serene sea.