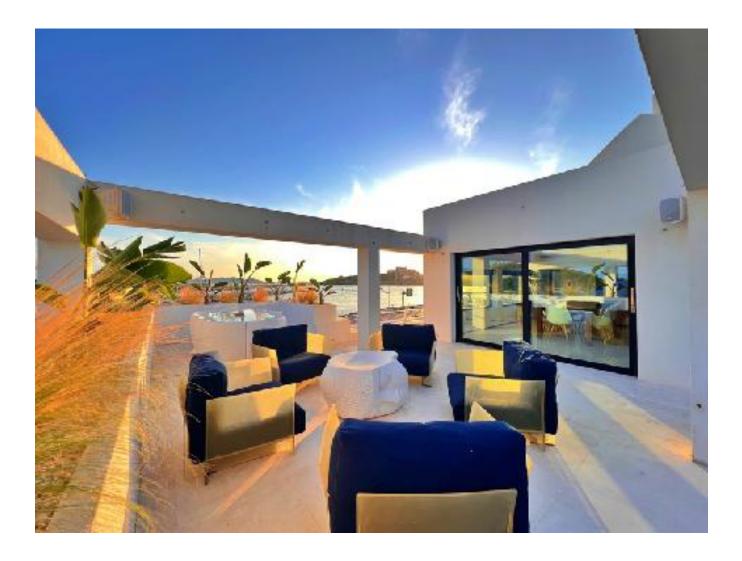

This elegant villa features a private pool and offers incredible views of the ocean, the lively harbor, and the historic Dalt Vila. The large terrace and outdoor spaces are perfect for spending quality time with family and friends while taking in the beautiful sea views.

The open-plan living room and terrace offer plenty of space for gatherings with loved ones. A large dining table with seating for up to 10 people is a great place for shared meals and good times. Throughout the entire house, you'll find large windows that frame impressive views of the endless sky and the serene sea.