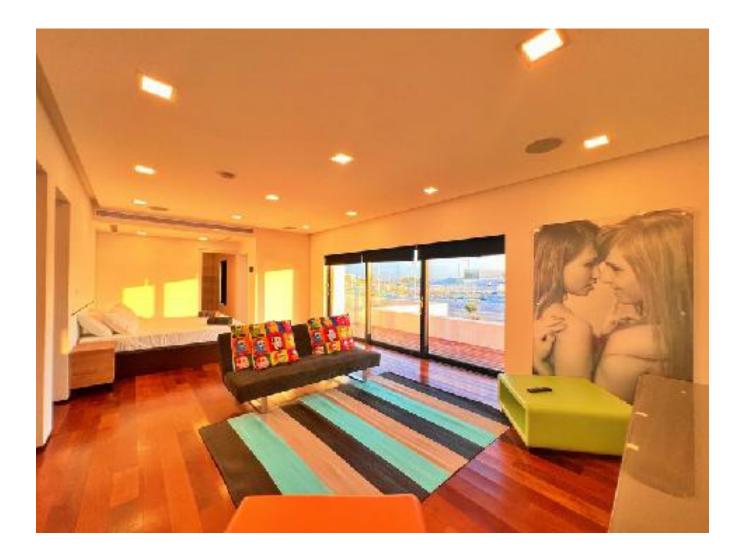

Chic Interiors:

Inside, you'll find spacious and bright rooms that combine modern simplicity with the charm of Ibiza. The villa comfortably accommodates up to 8 guests in its 4 cozy bedrooms. The kitchen is spacious and modern, and it fits perfectly with the villa's stylish design.

The open-plan living room and terrace offer plenty of space for gatherings with loved ones. A large dining table with seating for up to 10 people is a great place for shared meals and good times. Throughout the entire house, you'll find large windows that frame impressive views of the endless sky and the serene sea.