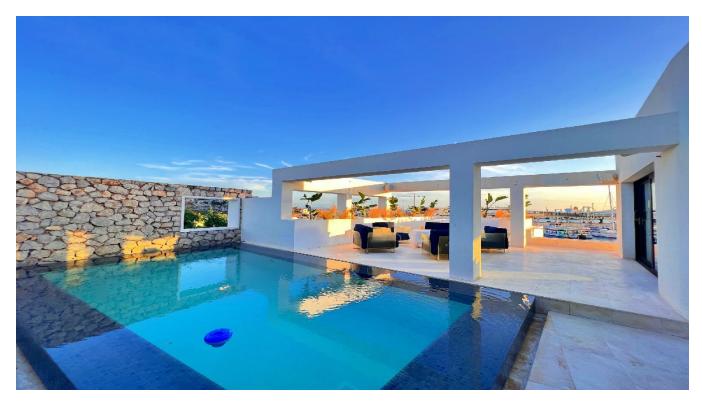

This elegant villa features a private pool and offers incredible views of the ocean, the lively harbor, and the historic Dalt Vila. The large terrace and outdoor spaces are perfect for spending quality time with family and friends while taking in the beautiful sea views.

The open-plan living room and terrace offer plenty of space for gatherings with loved ones. A large dining table with seating for up to 10 people is a great place for shared meals and good times. Throughout the entire house, you'll find large windows that frame impressive views of the endless sky and the serene sea.