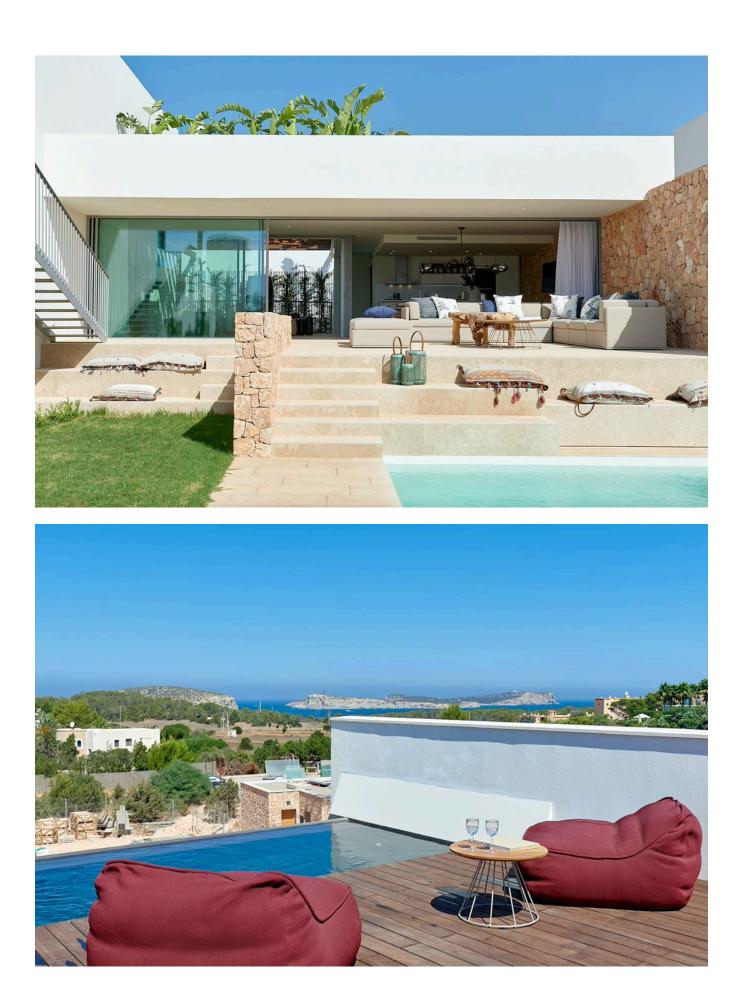

complemented by spacious terraces, enchanting gardens, inviting swimming pools, and a substantial basement area measuring up to 123 square meters.

Indulge in a private oasis with your own small second pool, providing the perfect setting to unwind and revel in the breathtaking sunsets that grace the Mediterranean sky. Large windows beautifully capture and amplify the magical light of the region, while sand-colored floors exude quality and comfort, enhancing the overall ambiance of the space.

Offering five elegantly appointed bedrooms and five luxurious bathrooms, these residences cater to your every need. The property also offers a large garage for several vehicles.

Ctra, Jesus 101, Edif Centro, Planta Baja, Local 5, 07819 Jesus, Ibiza, Spain