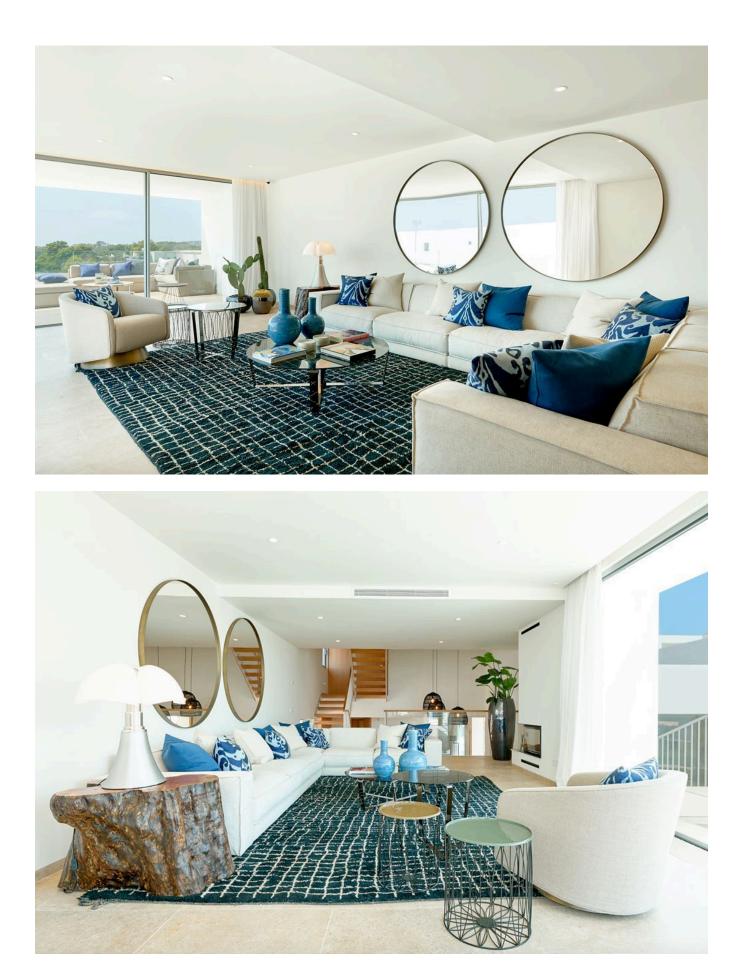

## DESCRIPTION

Welcome to your own Mediterranean paradise in Cala Comte, Ibiza! This property is on a border of an extraordinary residential complex showcases 15 luxurious houses, each epitomizing the highest expression of the Mediterranean lifestyle. Nestled along the enchanting coast of Ibiza, this development seamlessly merges classic Mediterranean architecture with avant-garde design, creating a truly unique and captivating experience.

Embracing an exceptional location, these properties are designed to maximize the natural beauty of their surroundings, with a delightful south-west orientation ensuring abundant natural light throughout the day. The interior of each house spans an impressive 352 square meters,

complemented by spacious terraces, enchanting gardens, inviting swimming pools, and a substantial basement area measuring up to 123 square meters.

Indulge in a private oasis with your own small second pool, providing the perfect setting to unwind and revel in the breathtaking sunsets that grace the Mediterranean sky. Large windows beautifully capture and amplify the magical light of the region, while sand-colored floors exude quality and comfort, enhancing the overall ambiance of the space.

Offering five elegantly appointed bedrooms and five luxurious bathrooms, these residences cater to your every need. The property also offers a large garage for several vehicles.

Ctra, Jesus 101, Edif Centro, Planta Baja, Local 5, 07819 Jesus, Ibiza, Spain