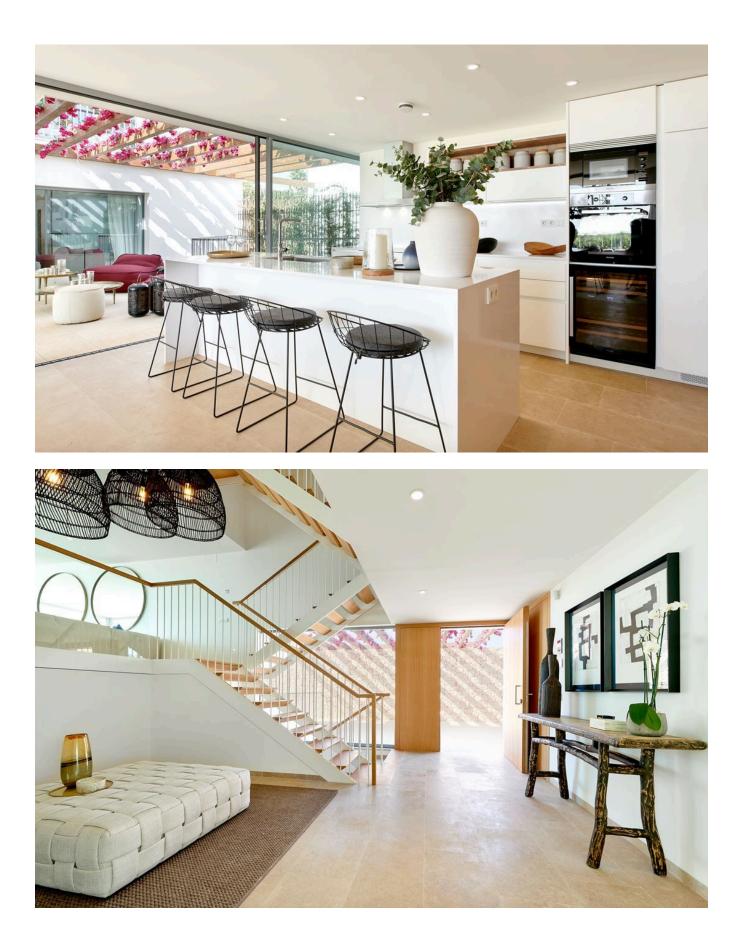

Embracing an exceptional location, these properties are designed to maximize the natural beauty of their surroundings, with a delightful south-west orientation ensuring abundant natural light throughout the day. The interior of each house spans an impressive 352 square meters,

complemented by spacious terraces, enchanting gardens, inviting swimming pools, and a substantial basement area measuring up to 123 square meters.

Indulge in a private oasis with your own small second pool, providing the perfect setting to unwind and revel in the breathtaking sunsets that grace the Mediterranean sky. Large windows beautifully capture and amplify the magical light of the region, while sand-colored floors exude quality and comfort, enhancing the overall ambiance of the space.

Offering five elegantly appointed bedrooms and five luxurious bathrooms, these residences cater to your every need. The property also offers a large garage for several vehicles.

Ctra, Jesus 101, Edif Centro, Planta Baja, Local 5, 07819 Jesus, Ibiza, Spain