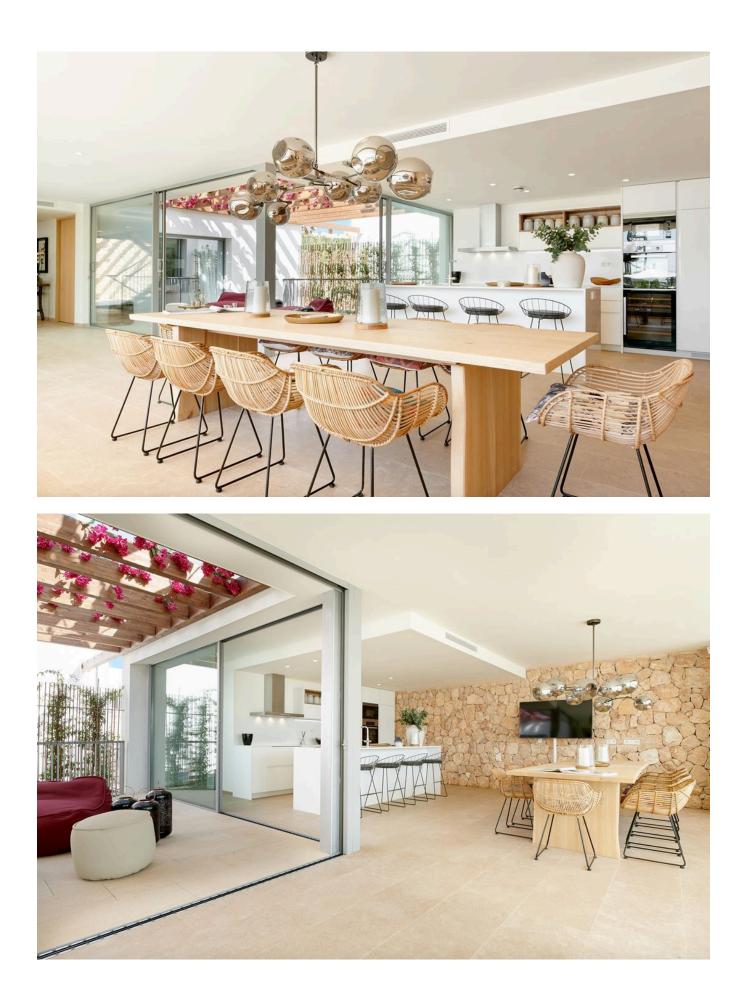

Embracing an exceptional location, these properties are designed to maximize the natural beauty of their surroundings, with a delightful south-west orientation ensuring abundant natural light throughout the day. The interior of each house spans an impressive 352 square meters,

complemented by spacious terraces, enchanting gardens, inviting swimming pools, and a substantial basement area measuring up to 123 square meters.

Indulge in a private oasis with your own small second pool, providing the perfect setting to unwind and revel in the breathtaking sunsets that grace the Mediterranean sky. Large windows beautifully capture and amplify the magical light of the region, while sand-colored floors exude quality and comfort, enhancing the overall ambiance of the space.

Offering five elegantly appointed bedrooms and five luxurious bathrooms, these residences cater to your every need. The property also offers a large garage for several vehicles.

Ctra, Jesus 101, Edif Centro, Planta Baja, Local 5, 07819 Jesus, Ibiza, Spain