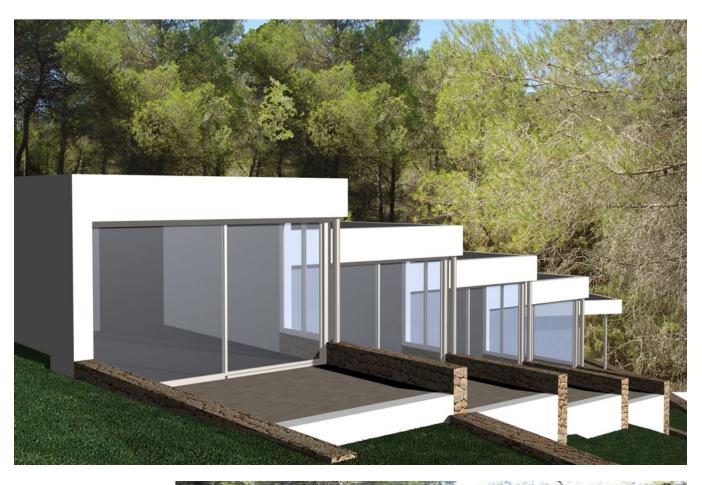

## **DESCRIPTION**

Discover a secluded and nature-inspired retreat nestled on a picturesque hillside in the heart of San Jose. Situated on a vast private plot of nearly 20,000 square meters, this exceptional property awaits its final touches, offering a unique opportunity to tailor the finishing touches to your desires.

At present, the existing construction showcases the solid structure, reinforced flooring, expansive terraces, and a stunning swimming pool. The unfinished interior presents an open-concept living area that seamlessly merges with the natural surroundings, inviting the outdoors in. Imagine

waking up to breathtaking views, as four bedrooms are ingeniously arranged in a stepped formation, providing individual privacy while maintaining a harmonious connection.

As the construction progresses, the surrounding trees can be carefully pruned or removed, enhancing the already captivating vistas. Located in the municipality of San Jose, this property promises tranquility and seclusion, while still being conveniently close to amenities and services.