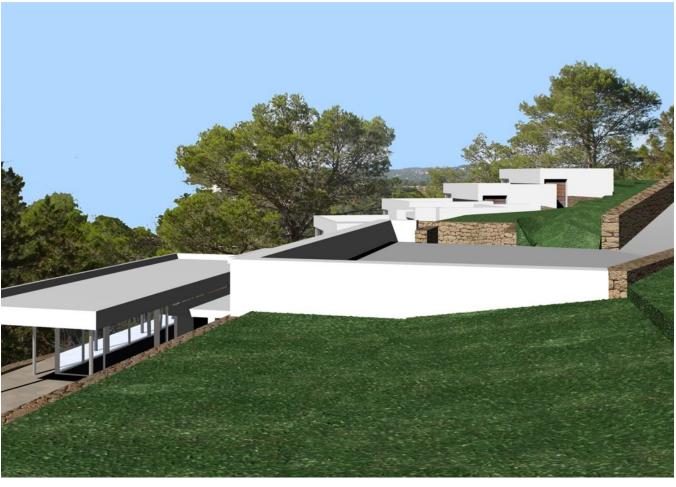

At present, the existing construction showcases the solid structure, reinforced flooring, expansive terraces, and a stunning swimming pool. The unfinished interior presents an open-concept living area that seamlessly merges with the natural surroundings, inviting the outdoors in. Imagine

waking up to breathtaking views, as four bedrooms are ingeniously arranged in a stepped formation, providing individual privacy while maintaining a harmonious connection.

As the construction progresses, the surrounding trees can be carefully pruned or removed, enhancing the already captivating vistas. Located in the municipality of San Jose, this property promises tranquility and seclusion, while still being conveniently close to amenities and services.

Embrace the potential to create your dream home amidst nature's splendor, and seize the opportunity to make this unique property truly your own."

Please note that this is a fictional description based on the information provided, and for a real property listing, additional details such as specific features, amenities, and potential selling points would be included.