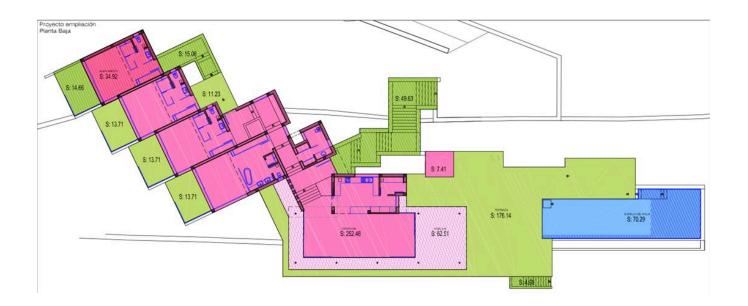

## **GENERAL INFORMATION**

Property Ref: CW-D-B-25 Category: Villas, Land

Location: San José Area: San Jose / Sant Josep

N. Bedroom: 4 N. Bathroom: 5  $M^2$  Property: 19450  $M^2$  Inside: 250

This property is not for sale until the energy certificate has not been submitted.

At present, the existing construction showcases the solid structure, reinforced flooring, expansive terraces, and a stunning swimming pool. The unfinished interior presents an open-concept living area that seamlessly merges with the natural surroundings, inviting the outdoors in. Imagine

waking up to breathtaking views, as four bedrooms are ingeniously arranged in a stepped formation, providing individual privacy while maintaining a harmonious connection.

As the construction progresses, the surrounding trees can be carefully pruned or removed, enhancing the already captivating vistas. Located in the municipality of San Jose, this property promises tranquility and seclusion, while still being conveniently close to amenities and services.