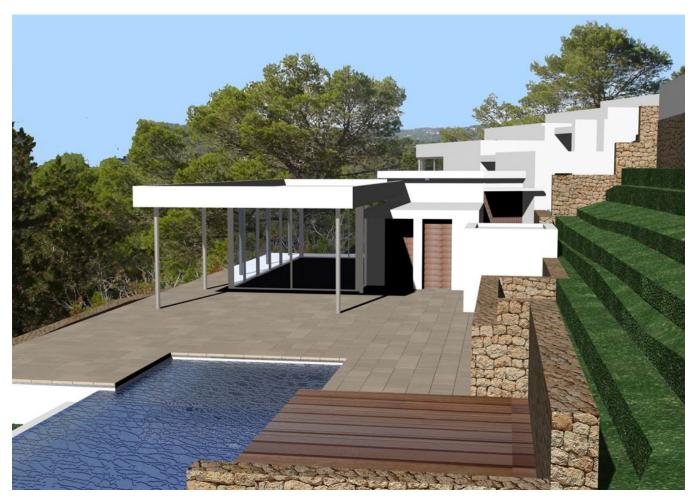

At present, the existing construction showcases the solid structure, reinforced flooring, expansive terraces, and a stunning swimming pool. The unfinished interior presents an open-concept living area that seamlessly merges with the natural surroundings, inviting the outdoors in. Imagine

waking up to breathtaking views, as four bedrooms are ingeniously arranged in a stepped formation, providing individual privacy while maintaining a harmonious connection.

As the construction progresses, the surrounding trees can be carefully pruned or removed, enhancing the already captivating vistas. Located in the municipality of San Jose, this property promises tranquility and seclusion, while still being conveniently close to amenities and services.

Embrace the potential to create your dream home amidst nature's splendor, and seize the opportunity to make this unique property truly your own."

Please note that this is a fictional description based on the information provided, and for a real property listing, additional details such as specific features, amenities, and potential selling points would be included.