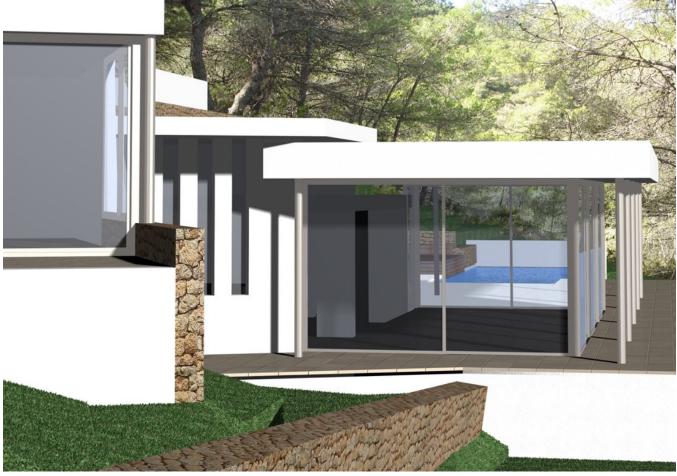

At present, the existing construction showcases the solid structure, reinforced flooring, expansive terraces, and a stunning swimming pool. The unfinished interior presents an open-concept living area that seamlessly merges with the natural surroundings, inviting the outdoors in. Imagine

waking up to breathtaking views, as four bedrooms are ingeniously arranged in a stepped formation, providing individual privacy while maintaining a harmonious connection.

As the construction progresses, the surrounding trees can be carefully pruned or removed, enhancing the already captivating vistas. Located in the municipality of San Jose, this property promises tranquility and seclusion, while still being conveniently close to amenities and services.