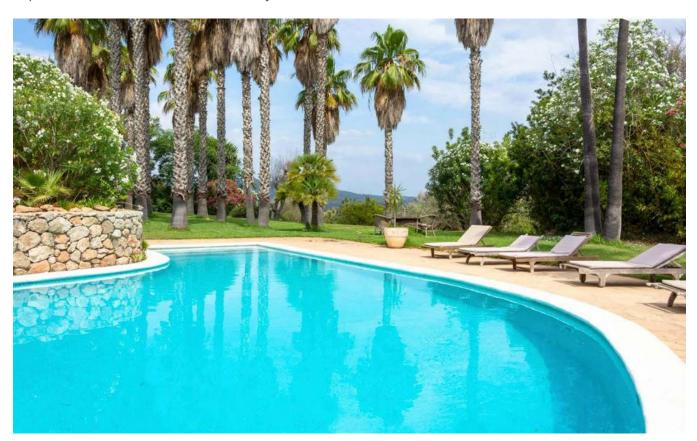

Sprawled over two floors, along with a charming guest house, this finca boasts a total built area of 723 square meters, and it sits on an expansive 15,000 square meters of land adorned with a Mediterranean-style garden. The garden itself is a captivating oasis, featuring an 80 square meters

swimming pool, a private fountain, lush palm trees, ancient olive trees, and ample green spaces, perfect for leisurely strolls.

The ground floor welcomes you with a grand entrance hall that leads to not one, but two elegant living rooms, offering plenty of space for relaxation and entertainment. The well-appointed kitchen is a culinary enthusiast's dream, and it flows gracefully into the inviting living/dining room, providing seamless access to the terrace, where outdoor enjoyment awaits. Additionally, a cozy TV room adds a touch of comfort and intimacy to the lower level. Accommodations on this floor include two spacious bedrooms with a shared bathroom, providing comfort and privacy to guests and family alike.