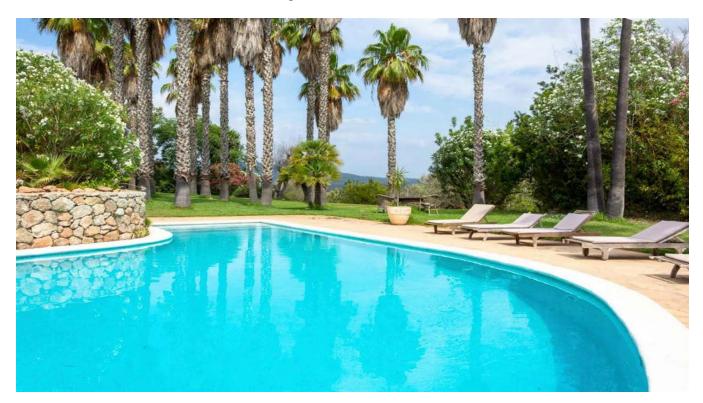

Sprawled over two floors, along with a charming guest house, this finca boasts a total built area of 723 square meters, and it sits on an expansive 15,000 square meters of land adorned with a Mediterranean-style garden. The garden itself is a captivating oasis, featuring an 80 square meters

swimming pool, a private fountain, lush palm trees, ancient olive trees, and ample green spaces, perfect for leisurely strolls.

The ground floor welcomes you with a grand entrance hall that leads to not one, but two elegant living rooms, offering plenty of space for relaxation and entertainment. The well-appointed kitchen is a culinary enthusiast's dream, and it flows gracefully into the inviting living/dining room, providing seamless access to the terrace, where outdoor enjoyment awaits. Additionally, a cozy TV room adds a touch of comfort and intimacy to the lower level. Accommodations on this floor include two spacious bedrooms with a shared bathroom, providing comfort and privacy to guests and family alike.