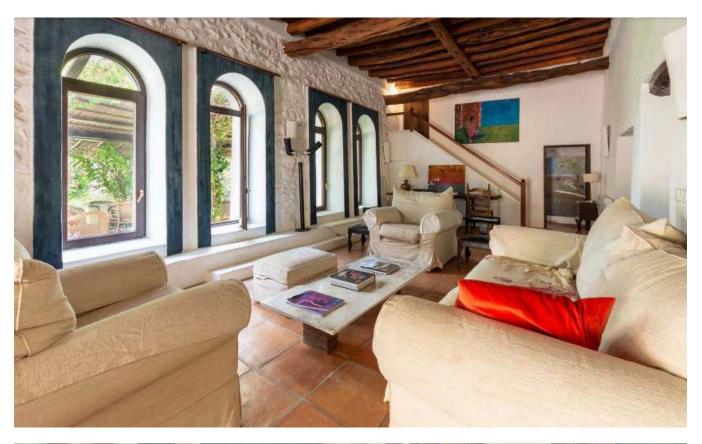

swimming pool, a private fountain, lush palm trees, ancient olive trees, and ample green spaces, perfect for leisurely strolls.

The ground floor welcomes you with a grand entrance hall that leads to not one, but two elegant living rooms, offering plenty of space for relaxation and entertainment. The well-appointed kitchen is a culinary enthusiast's dream, and it flows gracefully into the inviting living/dining room, providing seamless access to the terrace, where outdoor enjoyment awaits. Additionally, a cozy TV room adds a touch of comfort and intimacy to the lower level. Accommodations on this floor include two spacious bedrooms with a shared bathroom, providing comfort and privacy to guests and family alike.