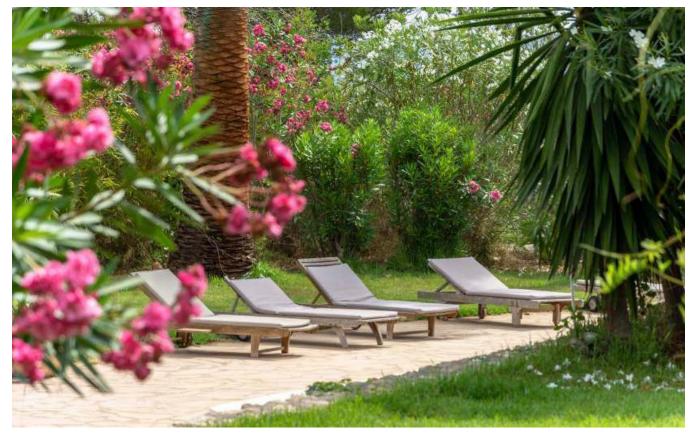

Sprawled over two floors, along with a charming guest house, this finca boasts a total built area of 723 square meters, and it sits on an expansive 15,000 square meters of land adorned with a Mediterranean-style garden. The garden itself is a captivating oasis, featuring an 80 square meters

swimming pool, a private fountain, lush palm trees, ancient olive trees, and ample green spaces, perfect for leisurely strolls.

The ground floor welcomes you with a grand entrance hall that leads to not one, but two elegant living rooms, offering plenty of space for relaxation and entertainment. The well-appointed kitchen is a culinary enthusiast's dream, and it flows gracefully into the inviting living/dining room, providing seamless access to the terrace, where outdoor enjoyment awaits. Additionally, a cozy TV room adds a touch of comfort and intimacy to the lower level. Accommodations on this floor include two spacious bedrooms with a shared bathroom, providing comfort and privacy to guests and family alike.