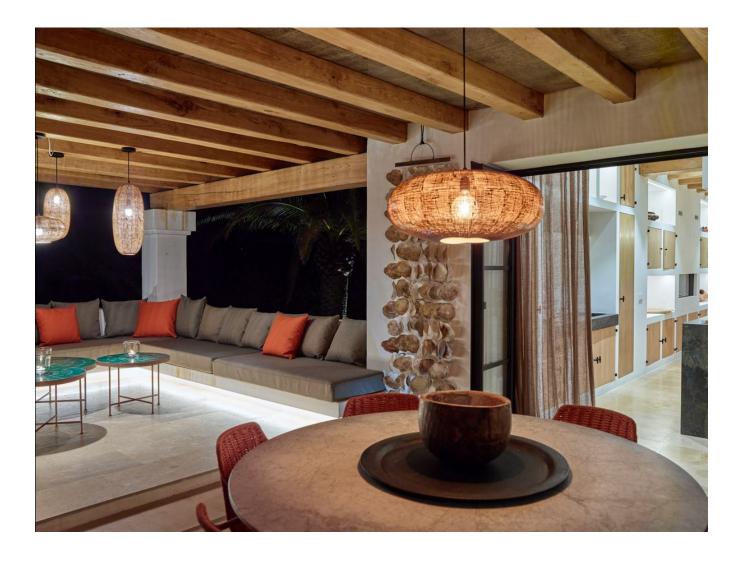

## DESCRIPTION

This property is lavish, roomy, and furnished with all modern conveniences in the Blakstad style. It has a stunning garden of up to 3.000 m2, palm trees, natural stone pathways, a heated pool on a sizable patio, and 12 sun loungers. There are two available eating tables that can accommodate 12 persons a piece. A kitchen with a BBQ and a dining table with 12 chairs are included in the outdoor space. The home, which was formerly a farm, still has some of its original characteristics, such as wooden beams, but the inside has been tastefully updated.