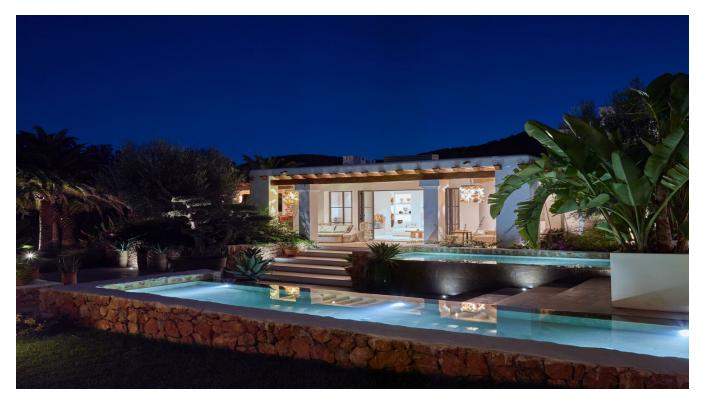

## DESCRIPTION

This property is lavish, roomy, and furnished with all modern conveniences in the Blakstad style. It has a stunning garden of up to 3.000 m2, palm trees, natural stone pathways, a heated pool on a sizable patio, and 12 sun loungers. There are two available eating tables that can accommodate 12 persons a piece. A kitchen with a BBQ and a dining table with 12 chairs are included in the outdoor space. The home, which was formerly a farm, still has some of its original characteristics, such as wooden beams, but the inside has been tastefully updated.

A separate cottage and a main home make up the property. The home's interior is decorated tastefully and has a serene atmosphere thanks to the use of light colors. The mainhouse has two bedrooms one with a double bed and one with two single beds on the ground level. On the first level, there is a master bedroom with a double bed and a spacious en-suite bathroom.