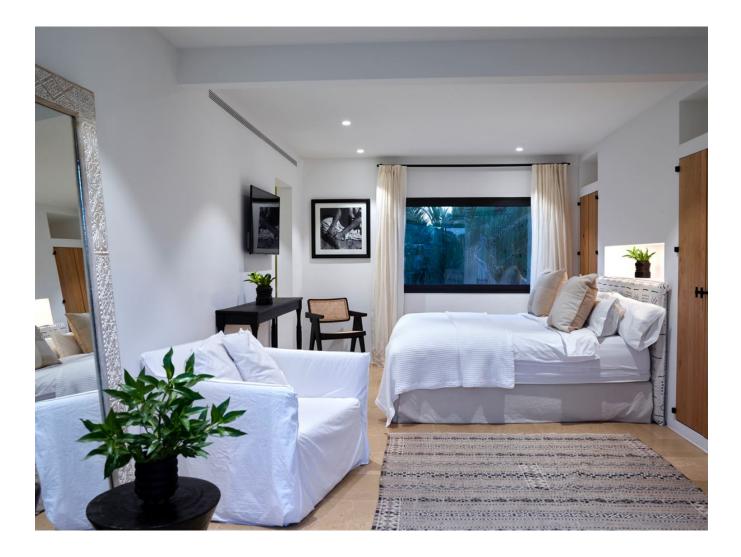

## DESCRIPTION

This property is lavish, roomy, and furnished with all modern conveniences in the Blakstad style. It has a stunning garden of up to 3.000 m2, palm trees, natural stone pathways, a heated pool on a sizable patio, and 12 sun loungers. There are two available eating tables that can accommodate 12 persons a piece. A kitchen with a BBQ and a dining table with 12 chairs are included in the outdoor space. The home, which was formerly a farm, still has some of its original characteristics, such as wooden beams, but the inside has been tastefully updated.

A separate cottage and a main home make up the property. The home's interior is decorated tastefully and has a serene atmosphere thanks to the use of light colors. The mainhouse has two bedrooms one with a double bed and one with two single beds on the ground level. On the first level, there is a master bedroom with a double bed and a spacious en-suite bathroom.