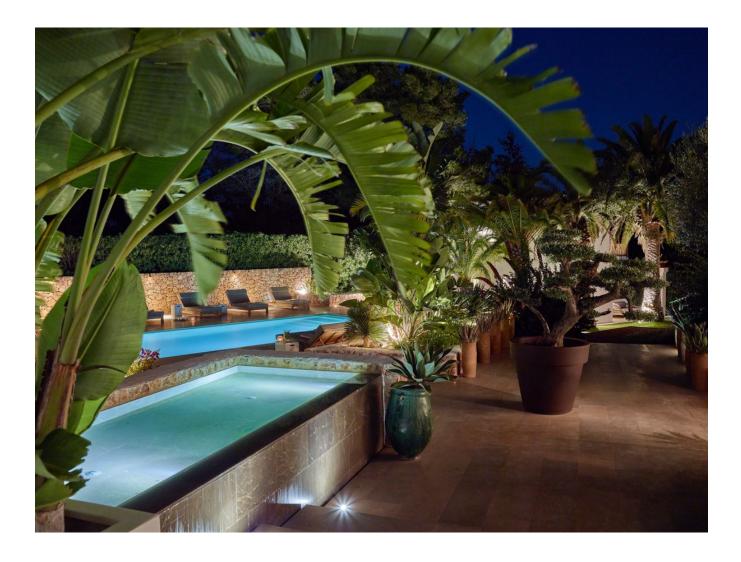

## DESCRIPTION

This property is lavish, roomy, and furnished with all modern conveniences in the Blakstad style. It has a stunning garden of up to 3.000 m2, palm trees, natural stone pathways, a heated pool on a sizable patio, and 12 sun loungers. There are two available eating tables that can accommodate 12 persons a piece. A kitchen with a BBQ and a dining table with 12 chairs are included in the outdoor space. The home, which was formerly a farm, still has some of its original characteristics, such as wooden beams, but the inside has been tastefully updated.