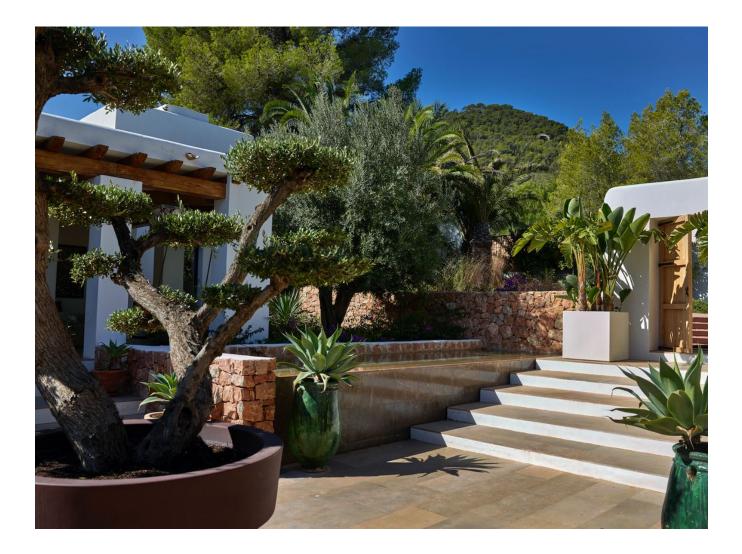

## DESCRIPTION

This property is lavish, roomy, and furnished with all modern conveniences in the Blakstad style. It has a stunning garden of up to 3.000 m2, palm trees, natural stone pathways, a heated pool on a sizable patio, and 12 sun loungers. There are two available eating tables that can accommodate 12 persons a piece. A kitchen with a BBQ and a dining table with 12 chairs are included in the outdoor space. The home, which was formerly a farm, still has some of its original characteristics, such as wooden beams, but the inside has been tastefully updated.

A separate cottage and a main home make up the property. The home's interior is decorated tastefully and has a serene atmosphere thanks to the use of light colors. The mainhouse has two bedrooms one with a double bed and one with two single beds on the ground level. On the first level, there is a master bedroom with a double bed and a spacious en-suite bathroom.