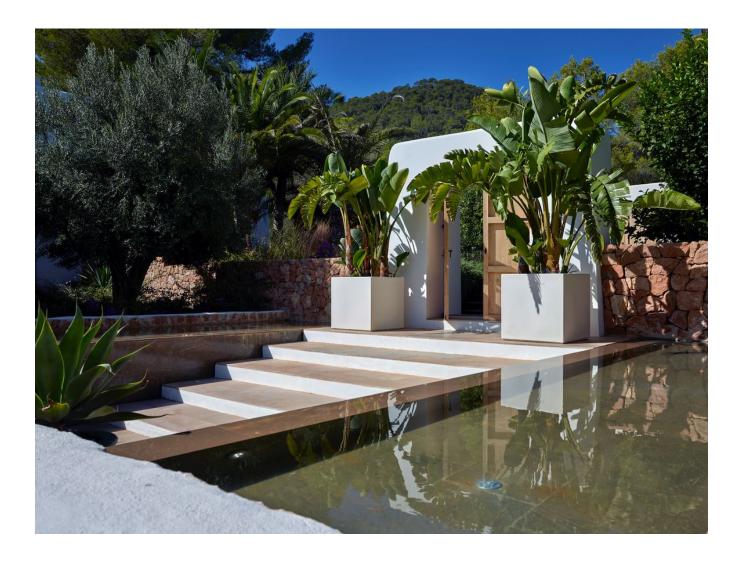

## DESCRIPTION

This property is lavish, roomy, and furnished with all modern conveniences in the Blakstad style. It has a stunning garden of up to 3.000 m2, palm trees, natural stone pathways, a heated pool on a sizable patio, and 12 sun loungers. There are two available eating tables that can accommodate 12 persons a piece. A kitchen with a BBQ and a dining table with 12 chairs are included in the outdoor space. The home, which was formerly a farm, still has some of its original characteristics, such as wooden beams, but the inside has been tastefully updated.

The annex with two bedrooms on the ground floor, each with a private bathroom and access to the terrace, and the first floor a big bedroom with a double bed, en-suite bathroom, and a private patio is in the garden near to the pool. A Sonos audio system and a kids' table tennis table are also included in the house. Only 2 kilometers separate this gorgeous rural home from San Jose, and within a 10-kilometer range are some of the West coast's most breathtaking beaches.