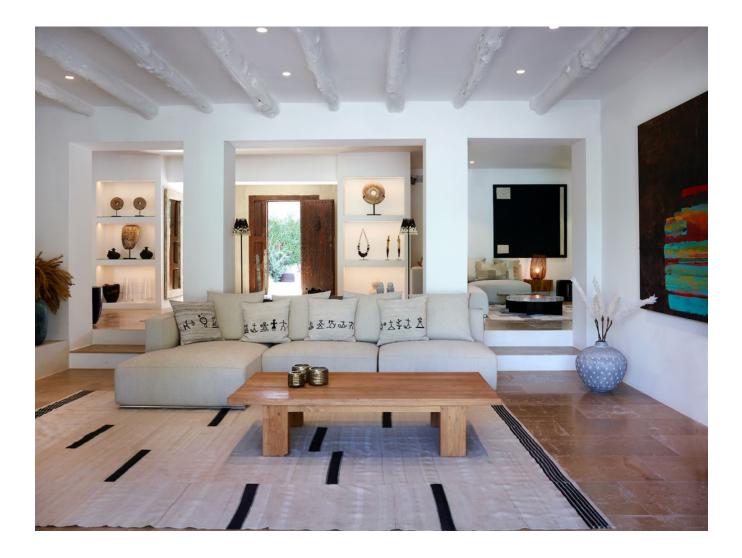

A separate cottage and a main home make up the property. The home's interior is decorated tastefully and has a serene atmosphere thanks to the use of light colors. The mainhouse has two bedrooms one with a double bed and one with two single beds on the ground level. On the first level, there is a master bedroom with a double bed and a spacious en-suite bathroom.