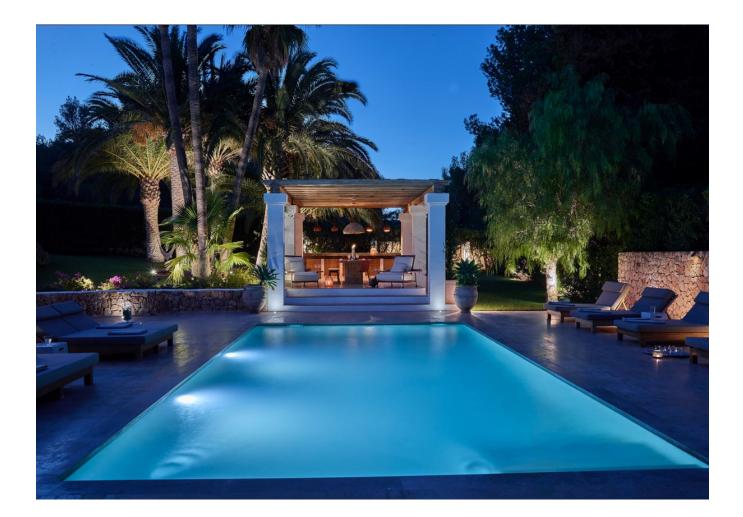

## DESCRIPTION

This property is lavish, roomy, and furnished with all modern conveniences in the Blakstad style. It has a stunning garden of up to 3.000 m2, palm trees, natural stone pathways, a heated pool on a sizable patio, and 12 sun loungers. There are two available eating tables that can accommodate 12 persons a piece. A kitchen with a BBQ and a dining table with 12 chairs are included in the outdoor space. The home, which was formerly a farm, still has some of its original characteristics, such as wooden beams, but the inside has been tastefully updated.