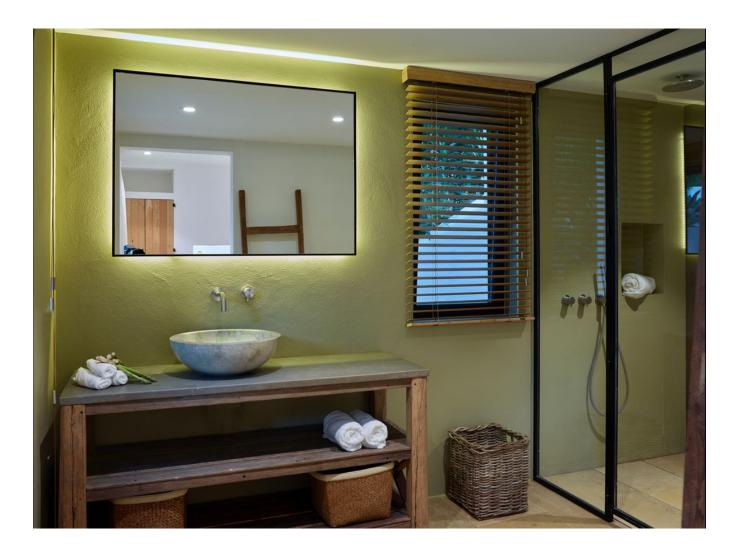

## DESCRIPTION

This property is lavish, roomy, and furnished with all modern conveniences in the Blakstad style. It has a stunning garden of up to 3.000 m2, palm trees, natural stone pathways, a heated pool on a sizable patio, and 12 sun loungers. There are two available eating tables that can accommodate 12 persons a piece. A kitchen with a BBQ and a dining table with 12 chairs are included in the outdoor space. The home, which was formerly a farm, still has some of its original characteristics, such as wooden beams, but the inside has been tastefully updated.

A separate cottage and a main home make up the property. The home's interior is decorated tastefully and has a serene atmosphere thanks to the use of light colors. The mainhouse has two bedrooms one with a double bed and one with two single beds on the ground level. On the first level, there is a master bedroom with a double bed and a spacious en-suite bathroom.

The annex with two bedrooms on the ground floor, each with a private bathroom and access to the terrace, and the first floor a big bedroom with a double bed, en-suite bathroom, and a private patio is in the garden near to the pool. A Sonos audio system and a kids' table tennis table are also included in the house. Only 2 kilometers separate this gorgeous rural home from San Jose, and within a 10-kilometer range are some of the West coast's most breathtaking beaches.