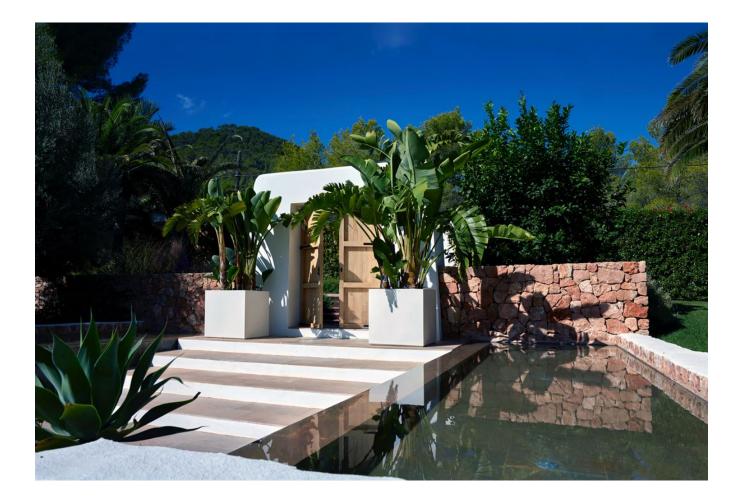

## DESCRIPTION

This property is lavish, roomy, and furnished with all modern conveniences in the Blakstad style. It has a stunning garden of up to 3.000 m2, palm trees, natural stone pathways, a heated pool on a sizable patio, and 12 sun loungers. There are two available eating tables that can accommodate 12 persons a piece. A kitchen with a BBQ and a dining table with 12 chairs are included in the outdoor space. The home, which was formerly a farm, still has some of its original characteristics, such as wooden beams, but the inside has been tastefully updated.

The annex with two bedrooms on the ground floor, each with a private bathroom and access to the terrace, and the first floor a big bedroom with a double bed, en-suite bathroom, and a private patio is in the garden near to the pool. A Sonos audio system and a kids' table tennis table are also included in the house. Only 2 kilometers separate this gorgeous rural home from San Jose, and within a 10-kilometer range are some of the West coast's most breathtaking beaches.