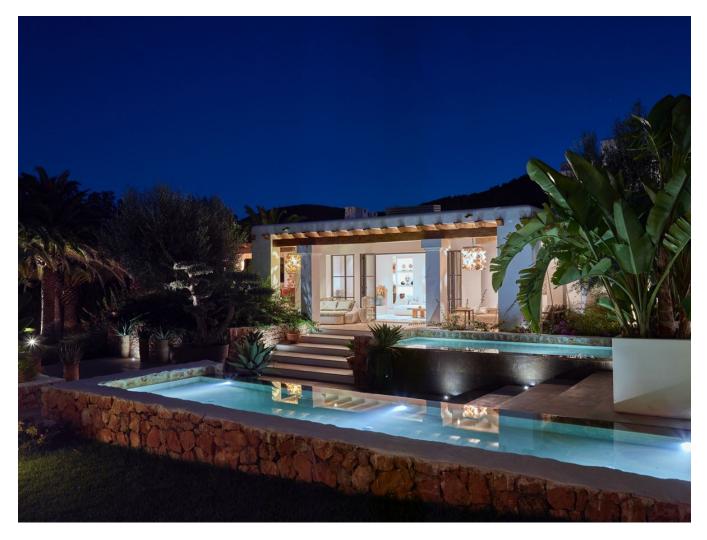

## DESCRIPTION

This property is lavish, roomy, and furnished with all modern conveniences in the Blakstad style. It has a stunning garden of up to 3.000 m2, palm trees, natural stone pathways, a heated pool on a sizable patio, and 12 sun loungers. There are two available eating tables that can accommodate 12 persons a piece. A kitchen with a BBQ and a dining table with 12 chairs are included in the outdoor space. The home, which was formerly a farm, still has some of its original characteristics, such as wooden beams, but the inside has been tastefully updated.

A separate cottage and a main home make up the property. The home's interior is decorated tastefully and has a serene atmosphere thanks to the use of light colors. The mainhouse has two bedrooms one with a double bed and one with two single beds on the ground level. On the first level, there is a master bedroom with a double bed and a spacious en-suite bathroom.