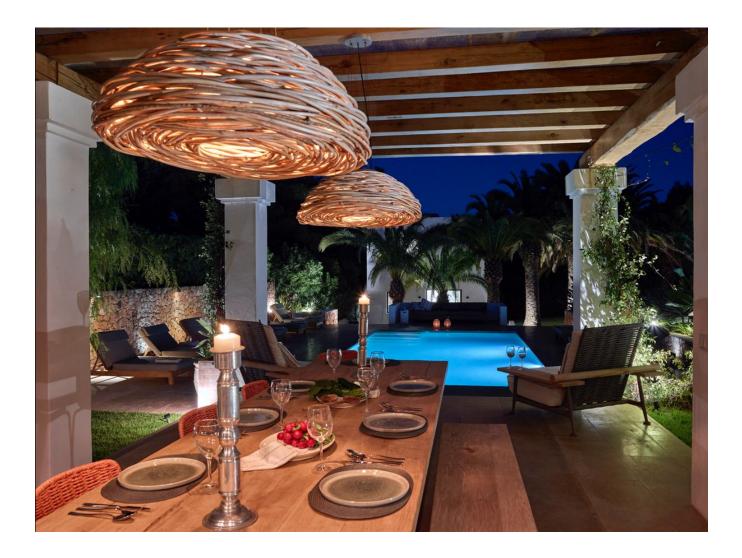

## DESCRIPTION

This property is lavish, roomy, and furnished with all modern conveniences in the Blakstad style. It has a stunning garden of up to 3.000 m2, palm trees, natural stone pathways, a heated pool on a sizable patio, and 12 sun loungers. There are two available eating tables that can accommodate 12 persons a piece. A kitchen with a BBQ and a dining table with 12 chairs are included in the outdoor space. The home, which was formerly a farm, still has some of its original characteristics, such as wooden beams, but the inside has been tastefully updated.