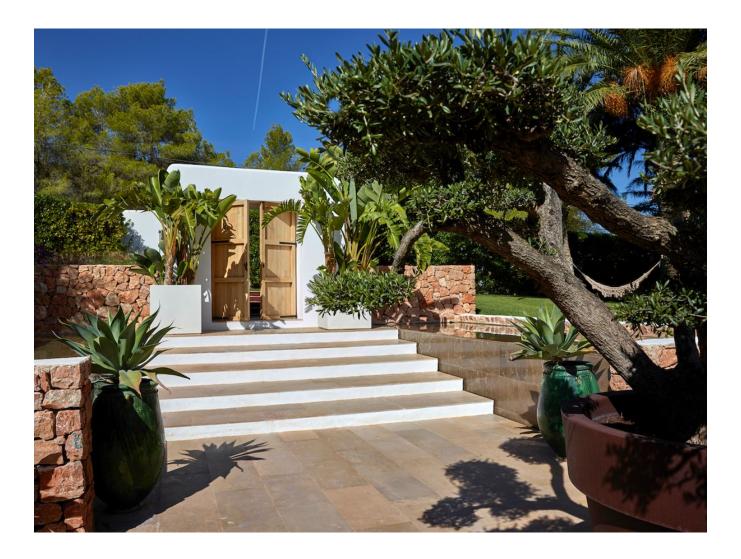

## DESCRIPTION

This property is lavish, roomy, and furnished with all modern conveniences in the Blakstad style. It has a stunning garden of up to 3.000 m2, palm trees, natural stone pathways, a heated pool on a sizable patio, and 12 sun loungers. There are two available eating tables that can accommodate 12 persons a piece. A kitchen with a BBQ and a dining table with 12 chairs are included in the outdoor space. The home, which was formerly a farm, still has some of its original characteristics, such as wooden beams, but the inside has been tastefully updated.

A separate cottage and a main home make up the property. The home's interior is decorated tastefully and has a serene atmosphere thanks to the use of light colors. The mainhouse has two bedrooms one with a double bed and one with two single beds on the ground level. On the first level, there is a master bedroom with a double bed and a spacious en-suite bathroom.