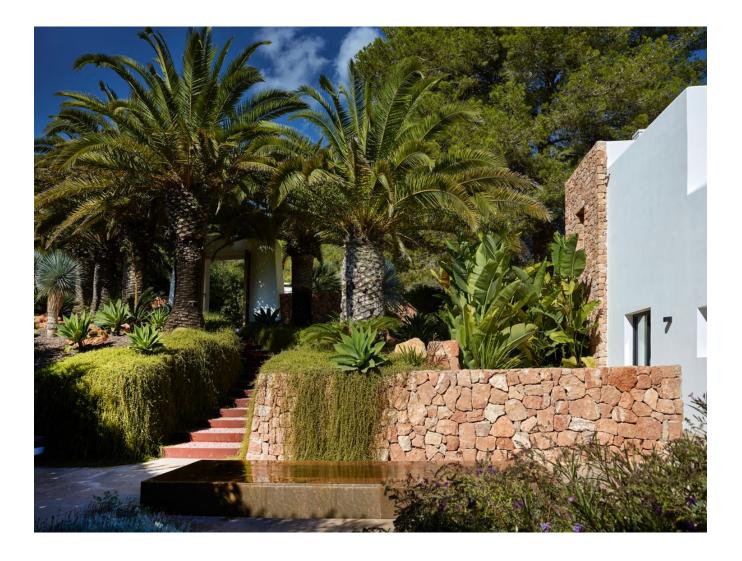

## DESCRIPTION

This property is lavish, roomy, and furnished with all modern conveniences in the Blakstad style. It has a stunning garden of up to 3.000 m2, palm trees, natural stone pathways, a heated pool on a sizable patio, and 12 sun loungers. There are two available eating tables that can accommodate 12 persons a piece. A kitchen with a BBQ and a dining table with 12 chairs are included in the outdoor space. The home, which was formerly a farm, still has some of its original characteristics, such as wooden beams, but the inside has been tastefully updated.

A separate cottage and a main home make up the property. The home's interior is decorated tastefully and has a serene atmosphere thanks to the use of light colors. The mainhouse has two bedrooms one with a double bed and one with two single beds on the ground level. On the first level, there is a master bedroom with a double bed and a spacious en-suite bathroom.