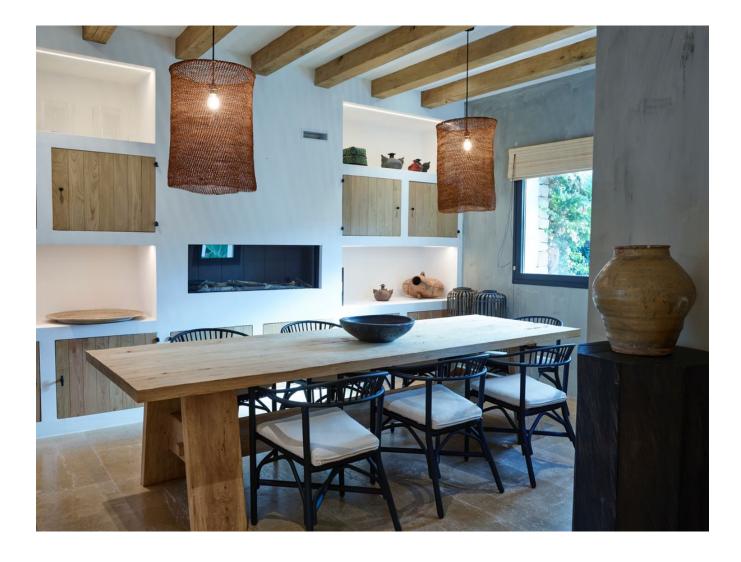

## DESCRIPTION

This property is lavish, roomy, and furnished with all modern conveniences in the Blakstad style. It has a stunning garden of up to 3.000 m2, palm trees, natural stone pathways, a heated pool on a sizable patio, and 12 sun loungers. There are two available eating tables that can accommodate 12 persons a piece. A kitchen with a BBQ and a dining table with 12 chairs are included in the outdoor space. The home, which was formerly a farm, still has some of its original characteristics, such as wooden beams, but the inside has been tastefully updated.

A separate cottage and a main home make up the property. The home's interior is decorated tastefully and has a serene atmosphere thanks to the use of light colors. The mainhouse has two bedrooms one with a double bed and one with two single beds on the ground level. On the first level, there is a master bedroom with a double bed and a spacious en-suite bathroom.