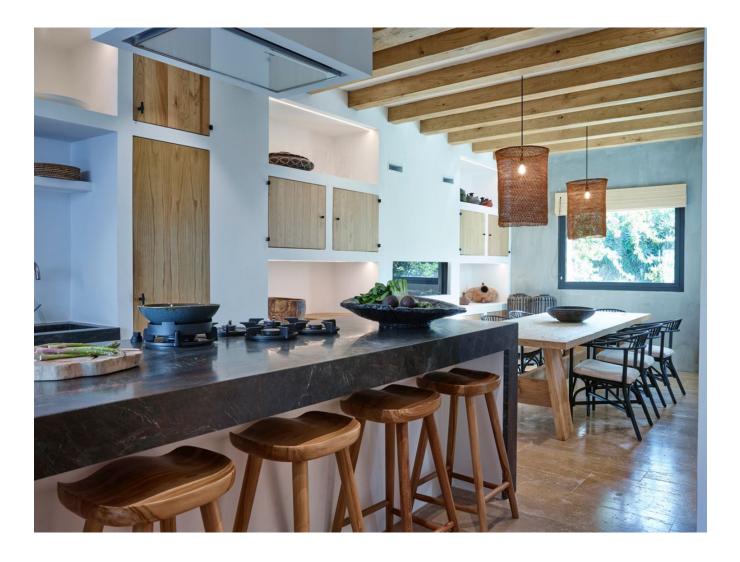

## DESCRIPTION

This property is lavish, roomy, and furnished with all modern conveniences in the Blakstad style. It has a stunning garden of up to 3.000 m2, palm trees, natural stone pathways, a heated pool on a sizable patio, and 12 sun loungers. There are two available eating tables that can accommodate 12 persons a piece. A kitchen with a BBQ and a dining table with 12 chairs are included in the outdoor space. The home, which was formerly a farm, still has some of its original characteristics, such as wooden beams, but the inside has been tastefully updated.

A separate cottage and a main home make up the property. The home's interior is decorated tastefully and has a serene atmosphere thanks to the use of light colors. The mainhouse has two bedrooms one with a double bed and one with two single beds on the ground level. On the first level, there is a master bedroom with a double bed and a spacious en-suite bathroom.