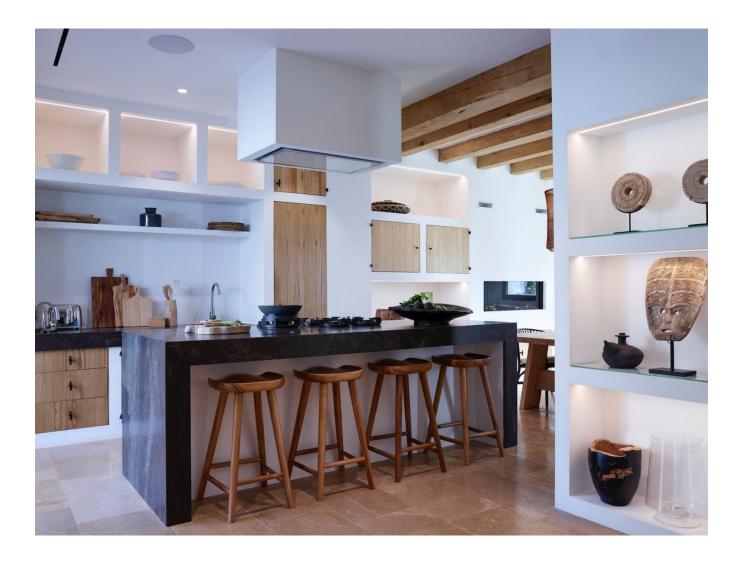

## DESCRIPTION

This property is lavish, roomy, and furnished with all modern conveniences in the Blakstad style. It has a stunning garden of up to 3.000 m2, palm trees, natural stone pathways, a heated pool on a sizable patio, and 12 sun loungers. There are two available eating tables that can accommodate 12 persons a piece. A kitchen with a BBQ and a dining table with 12 chairs are included in the outdoor space. The home, which was formerly a farm, still has some of its original characteristics, such as wooden beams, but the inside has been tastefully updated.

A separate cottage and a main home make up the property. The home's interior is decorated tastefully and has a serene atmosphere thanks to the use of light colors. The mainhouse has two bedrooms one with a double bed and one with two single beds on the ground level. On the first level, there is a master bedroom with a double bed and a spacious en-suite bathroom.