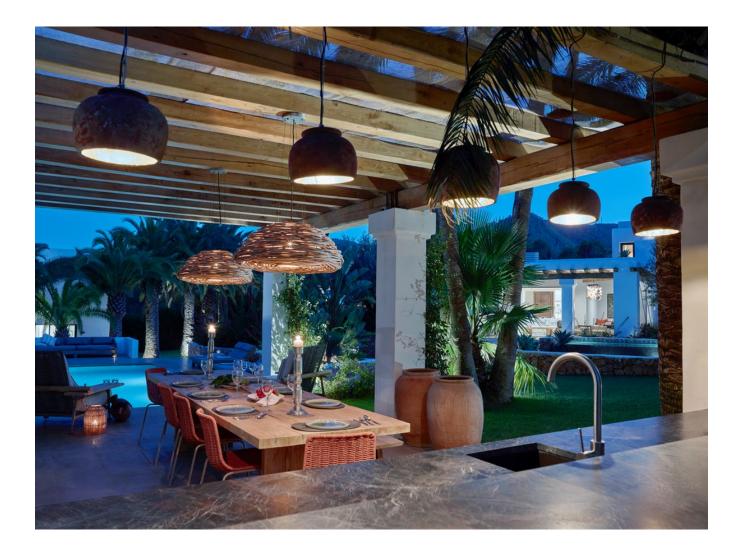

## DESCRIPTION

This property is lavish, roomy, and furnished with all modern conveniences in the Blakstad style. It has a stunning garden of up to 3.000 m2, palm trees, natural stone pathways, a heated pool on a sizable patio, and 12 sun loungers. There are two available eating tables that can accommodate 12 persons a piece. A kitchen with a BBQ and a dining table with 12 chairs are included in the outdoor space. The home, which was formerly a farm, still has some of its original characteristics, such as wooden beams, but the inside has been tastefully updated.