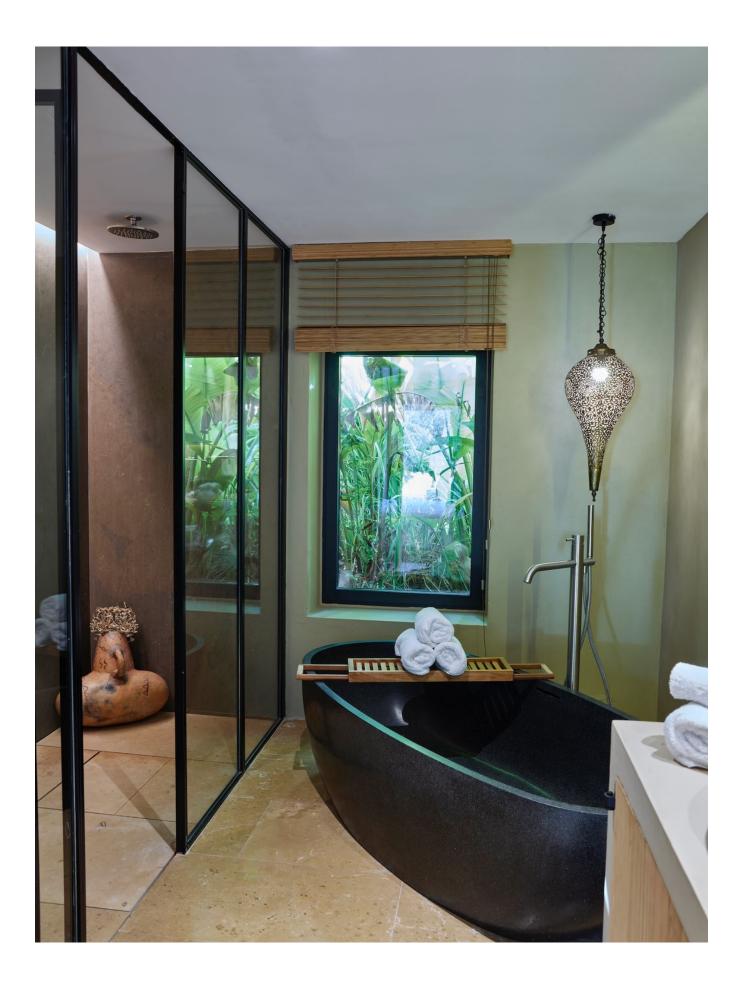

## DESCRIPTION

This property is lavish, roomy, and furnished with all modern conveniences in the Blakstad style. It has a stunning garden of up to 3.000 m2, palm trees, natural stone pathways, a heated pool on a sizable patio, and 12 sun loungers. There are two available eating tables that can accommodate 12 persons a piece. A kitchen with a BBQ and a dining table with 12 chairs are included in the outdoor space. The home, which was formerly a farm, still has some of its original characteristics, such as wooden beams, but the inside has been tastefully updated.

A separate cottage and a main home make up the property. The home's interior is decorated tastefully and has a serene atmosphere thanks to the use of light colors. The mainhouse has two bedrooms one with a double bed and one with two single beds on the ground level. On the first level, there is a master bedroom with a double bed and a spacious en-suite bathroom.

The annex with two bedrooms on the ground floor, each with a private bathroom and access to the terrace, and the first floor a big bedroom with a double bed, en-suite bathroom, and a private patio is in the garden near to the pool. A Sonos audio system and a kids' table tennis table are also included in the house. Only 2 kilometers separate this gorgeous rural home from San Jose, and within a 10-kilometer range are some of the West coast's most breathtaking beaches.