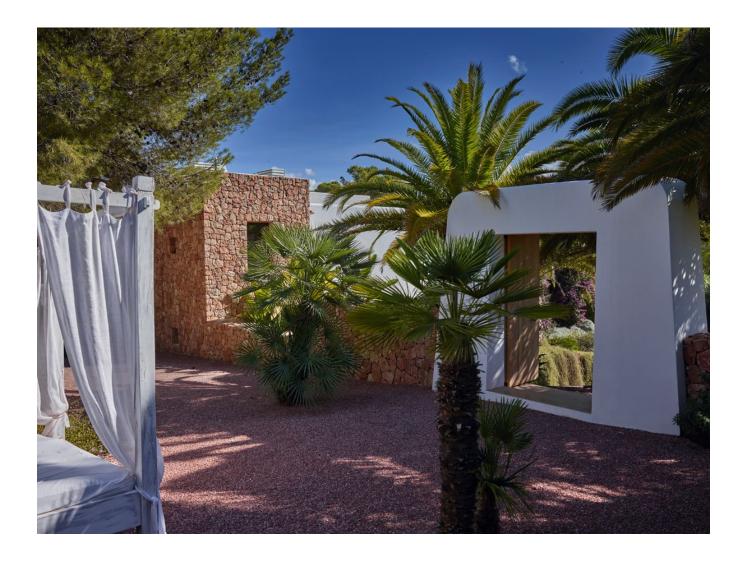

## DESCRIPTION

This property is lavish, roomy, and furnished with all modern conveniences in the Blakstad style. It has a stunning garden of up to 3.000 m2, palm trees, natural stone pathways, a heated pool on a sizable patio, and 12 sun loungers. There are two available eating tables that can accommodate 12 persons a piece. A kitchen with a BBQ and a dining table with 12 chairs are included in the outdoor space. The home, which was formerly a farm, still has some of its original characteristics, such as wooden beams, but the inside has been tastefully updated.

The annex with two bedrooms on the ground floor, each with a private bathroom and access to the terrace, and the first floor a big bedroom with a double bed, en-suite bathroom, and a private patio is in the garden near to the pool. A Sonos audio system and a kids' table tennis table are also included in the house. Only 2 kilometers separate this gorgeous rural home from San Jose, and within a 10-kilometer range are some of the West coast's most breathtaking beaches.