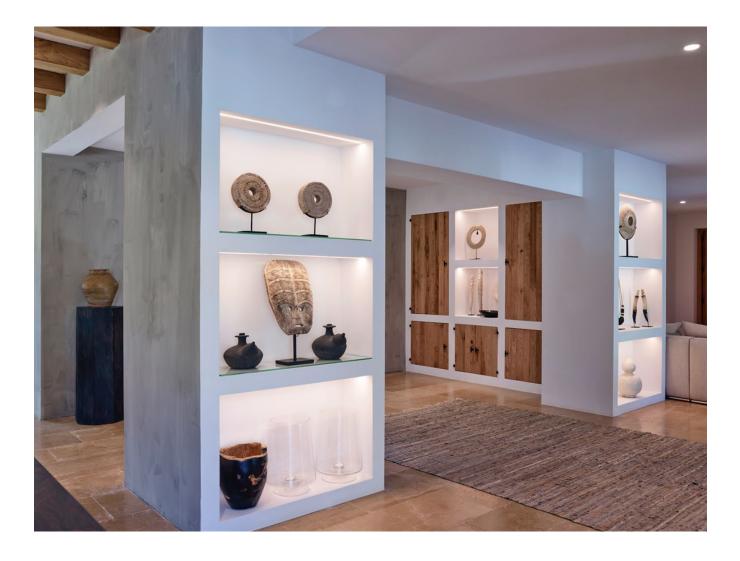

## DESCRIPTION

This property is lavish, roomy, and furnished with all modern conveniences in the Blakstad style. It has a stunning garden of up to 3.000 m2, palm trees, natural stone pathways, a heated pool on a sizable patio, and 12 sun loungers. There are two available eating tables that can accommodate 12 persons a piece. A kitchen with a BBQ and a dining table with 12 chairs are included in the outdoor space. The home, which was formerly a farm, still has some of its original characteristics, such as wooden beams, but the inside has been tastefully updated.

A separate cottage and a main home make up the property. The home's interior is decorated tastefully and has a serene atmosphere thanks to the use of light colors. The mainhouse has two bedrooms one with a double bed and one with two single beds on the ground level. On the first level, there is a master bedroom with a double bed and a spacious en-suite bathroom.