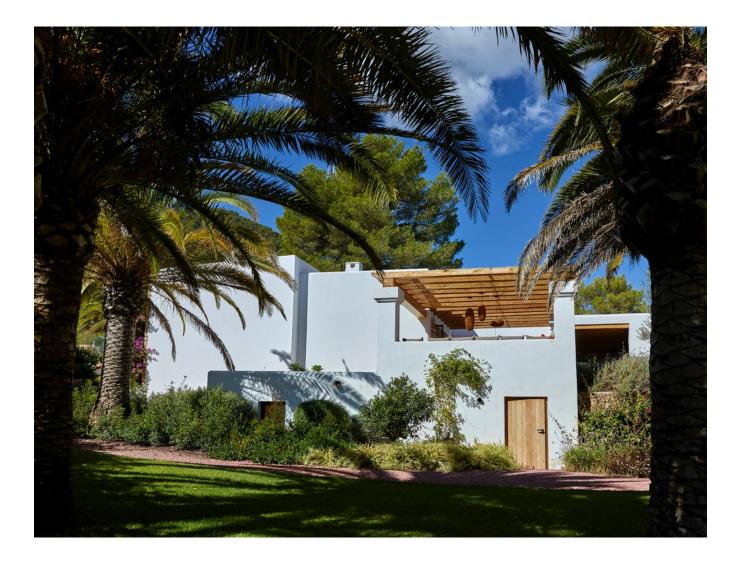

## DESCRIPTION

This property is lavish, roomy, and furnished with all modern conveniences in the Blakstad style. It has a stunning garden of up to 3.000 m2, palm trees, natural stone pathways, a heated pool on a sizable patio, and 12 sun loungers. There are two available eating tables that can accommodate 12 persons a piece. A kitchen with a BBQ and a dining table with 12 chairs are included in the outdoor space. The home, which was formerly a farm, still has some of its original characteristics, such as wooden beams, but the inside has been tastefully updated.

A separate cottage and a main home make up the property. The home's interior is decorated tastefully and has a serene atmosphere thanks to the use of light colors. The mainhouse has two bedrooms one with a double bed and one with two single beds on the ground level. On the first level, there is a master bedroom with a double bed and a spacious en-suite bathroom.