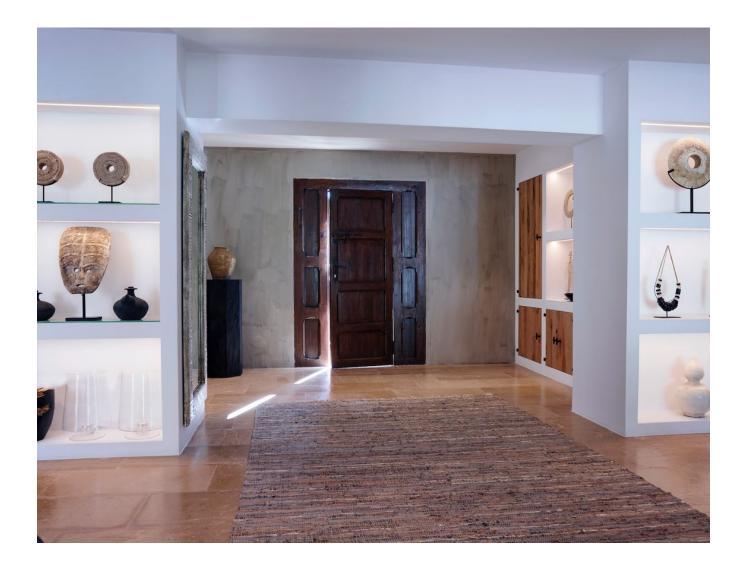

## DESCRIPTION

This property is lavish, roomy, and furnished with all modern conveniences in the Blakstad style. It has a stunning garden of up to 3.000 m2, palm trees, natural stone pathways, a heated pool on a sizable patio, and 12 sun loungers. There are two available eating tables that can accommodate 12 persons a piece. A kitchen with a BBQ and a dining table with 12 chairs are included in the outdoor space. The home, which was formerly a farm, still has some of its original characteristics, such as wooden beams, but the inside has been tastefully updated.

A separate cottage and a main home make up the property. The home's interior is decorated tastefully and has a serene atmosphere thanks to the use of light colors. The mainhouse has two bedrooms one with a double bed and one with two single beds on the ground level. On the first level, there is a master bedroom with a double bed and a spacious en-suite bathroom.