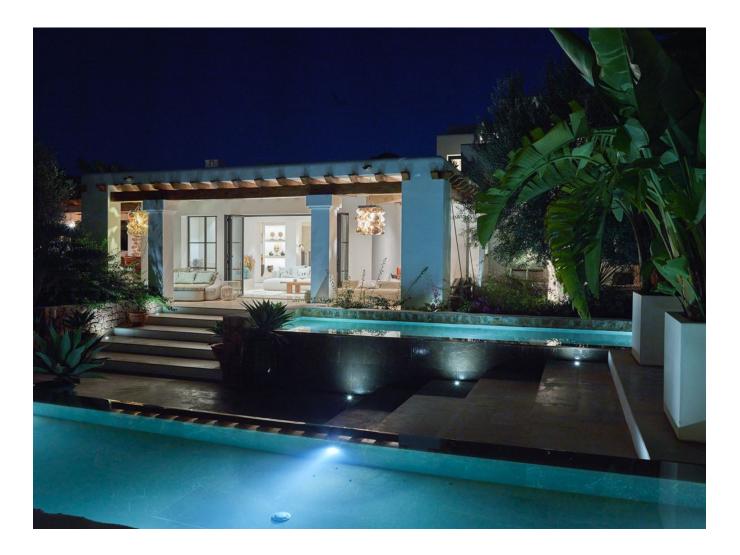

## DESCRIPTION

This property is lavish, roomy, and furnished with all modern conveniences in the Blakstad style. It has a stunning garden of up to 3.000 m2, palm trees, natural stone pathways, a heated pool on a sizable patio, and 12 sun loungers. There are two available eating tables that can accommodate 12 persons a piece. A kitchen with a BBQ and a dining table with 12 chairs are included in the outdoor space. The home, which was formerly a farm, still has some of its original characteristics, such as wooden beams, but the inside has been tastefully updated.

A separate cottage and a main home make up the property. The home's interior is decorated tastefully and has a serene atmosphere thanks to the use of light colors. The mainhouse has two bedrooms one with a double bed and one with two single beds on the ground level. On the first level, there is a master bedroom with a double bed and a spacious en-suite bathroom.