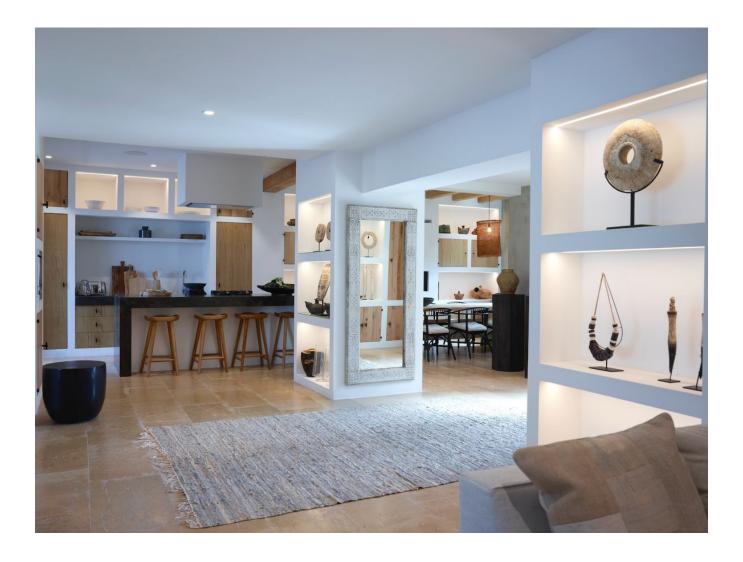

## DESCRIPTION

This property is lavish, roomy, and furnished with all modern conveniences in the Blakstad style. It has a stunning garden of up to 3.000 m2, palm trees, natural stone pathways, a heated pool on a sizable patio, and 12 sun loungers. There are two available eating tables that can accommodate 12 persons a piece. A kitchen with a BBQ and a dining table with 12 chairs are included in the outdoor space. The home, which was formerly a farm, still has some of its original characteristics, such as wooden beams, but the inside has been tastefully updated.

A separate cottage and a main home make up the property. The home's interior is decorated tastefully and has a serene atmosphere thanks to the use of light colors. The mainhouse has two bedrooms one with a double bed and one with two single beds on the ground level. On the first level, there is a master bedroom with a double bed and a spacious en-suite bathroom.