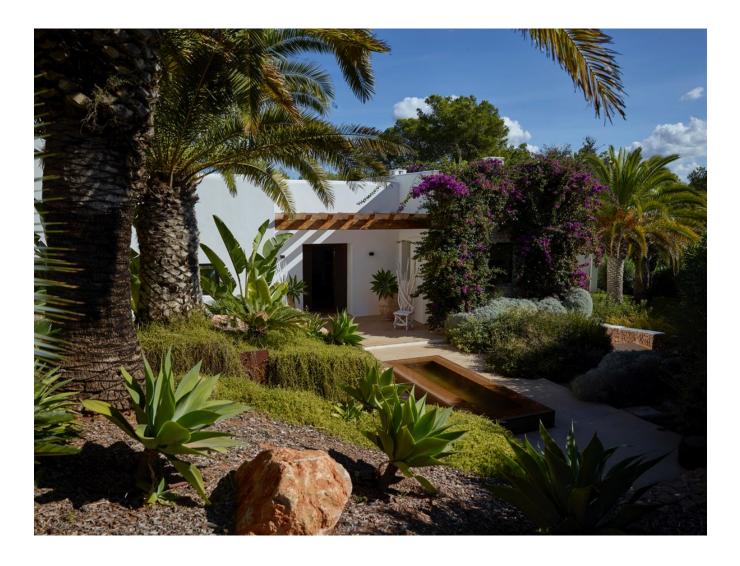

## DESCRIPTION

This property is lavish, roomy, and furnished with all modern conveniences in the Blakstad style. It has a stunning garden of up to 3.000 m2, palm trees, natural stone pathways, a heated pool on a sizable patio, and 12 sun loungers. There are two available eating tables that can accommodate 12 persons a piece. A kitchen with a BBQ and a dining table with 12 chairs are included in the outdoor space. The home, which was formerly a farm, still has some of its original characteristics, such as wooden beams, but the inside has been tastefully updated.

The annex with two bedrooms on the ground floor, each with a private bathroom and access to the terrace, and the first floor a big bedroom with a double bed, en-suite bathroom, and a private patio is in the garden near to the pool. A Sonos audio system and a kids' table tennis table are also included in the house. Only 2 kilometers separate this gorgeous rural home from San Jose, and within a 10-kilometer range are some of the West coast's most breathtaking beaches.