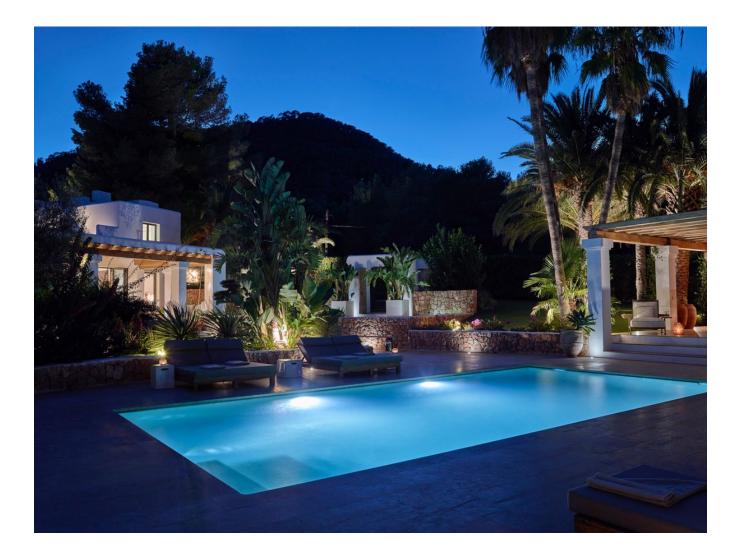

## DESCRIPTION

This property is lavish, roomy, and furnished with all modern conveniences in the Blakstad style. It has a stunning garden of up to 3.000 m2, palm trees, natural stone pathways, a heated pool on a sizable patio, and 12 sun loungers. There are two available eating tables that can accommodate 12 persons a piece. A kitchen with a BBQ and a dining table with 12 chairs are included in the outdoor space. The home, which was formerly a farm, still has some of its original characteristics, such as wooden beams, but the inside has been tastefully updated.

A separate cottage and a main home make up the property. The home's interior is decorated tastefully and has a serene atmosphere thanks to the use of light colors. The mainhouse has two bedrooms one with a double bed and one with two single beds on the ground level. On the first level, there is a master bedroom with a double bed and a spacious en-suite bathroom.