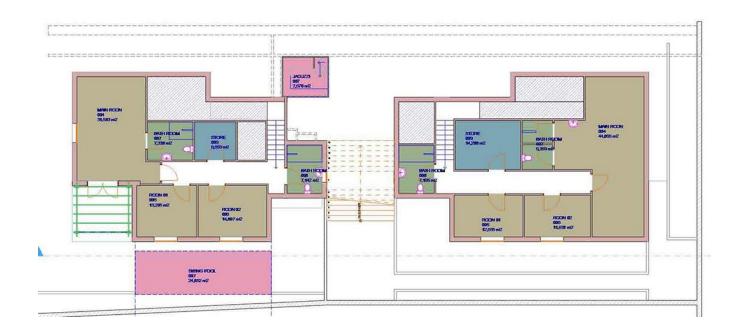

Spanning an impressive 720 square meters, this remarkable estate is divided into two independent villas, ensuring privacy and exclusivity for each discerning guest. With separate entrances, these

opulent retreats boast everything you could desire for an unforgettable stay.

Step into a world of indulgence as you explore the meticulously designed interiors. Each villa presents six sumptuous bedrooms, exquisitely furnished and adorned with elegant touches. Four bathrooms, appointed with luxurious fixtures and modern amenities, provide the utmost comfort and convenience for your stay.

The expansive plot of 2500 square meters allows for ample outdoor exploration, where you can immerse yourself in the untouched natural surroundings and revel in the beauty of the forest. With a total built area of 560 square meters, these two houses offer an exceptional blend of contemporary luxury and harmonious integration with nature.