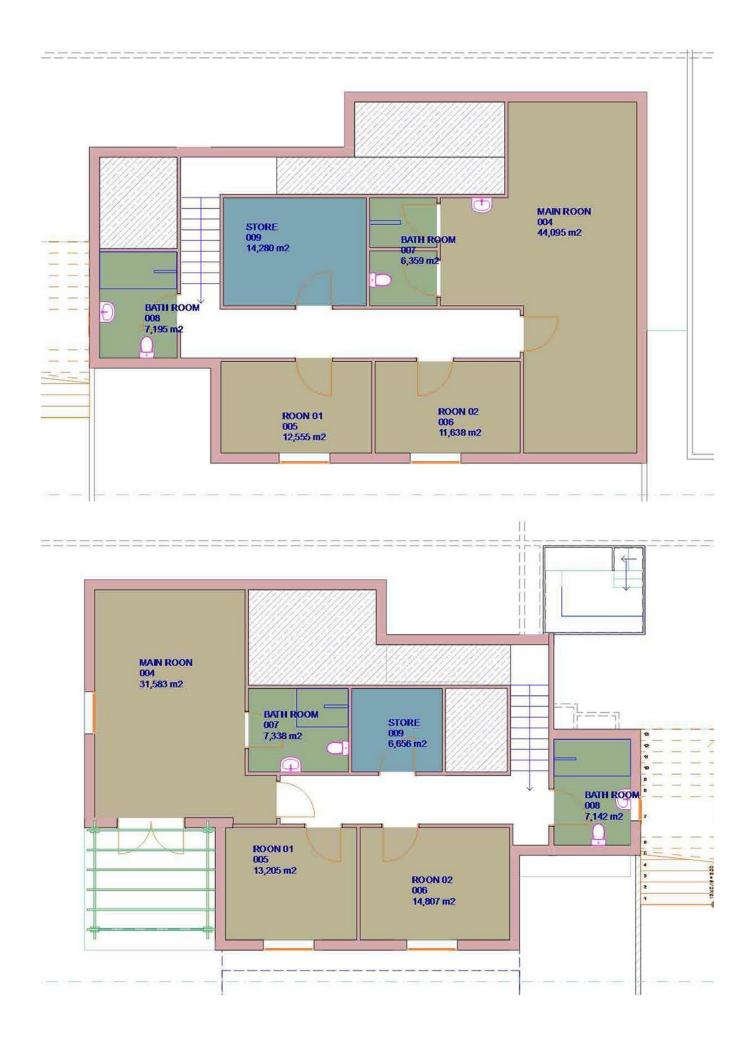

Step into a world of indulgence as you explore the meticulously designed interiors. Each villa presents six sumptuous bedrooms, exquisitely furnished and adorned with elegant touches. Four bathrooms, appointed with luxurious fixtures and modern amenities, provide the utmost comfort and convenience for your stay.

Practical amenities abound with separate laundry rooms and storage spaces, ensuring a seamless and comfortable stay. The convenience of a private garage adds to the ease of transportation and provides secure storage for your vehicles.