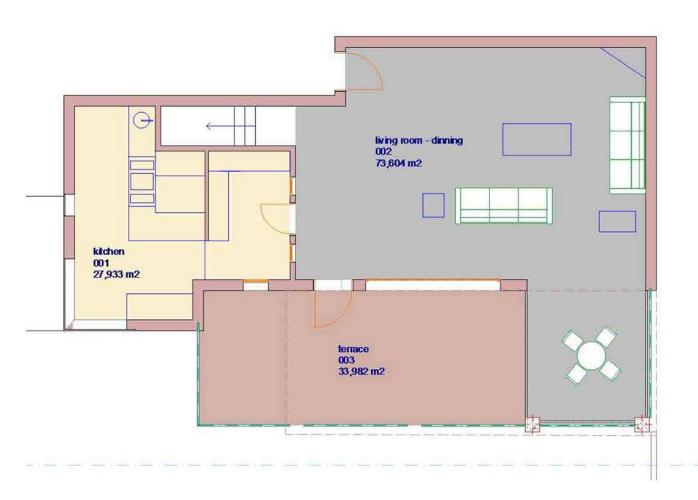

Step into a world of indulgence as you explore the meticulously designed interiors. Each villa presents six sumptuous bedrooms, exquisitely furnished and adorned with elegant touches. Four bathrooms, appointed with luxurious fixtures and modern amenities, provide the utmost comfort and convenience for your stay.

Indulge your culinary passions in the two fully-equipped kitchens, where you can craft delectable meals using the finest local ingredients. Savor your creations in the elegant dining room, accompanied by the stunning views that stretch beyond the windows.