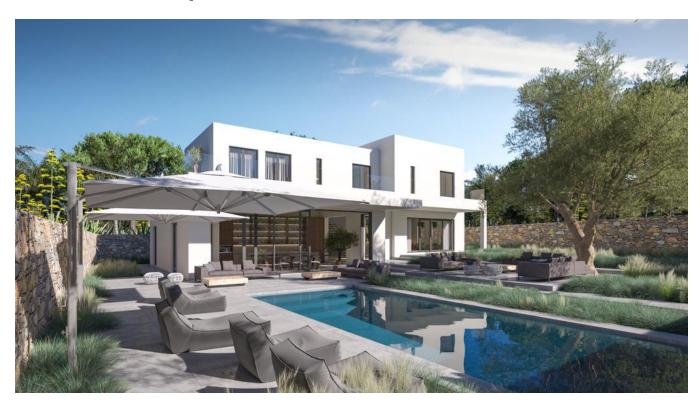

## DESCRIPTION

Introducing a luxurious and secure property nestled in the enchanting area of Can Furnet, Santa Eulalia, Ibiza. This remarkable residence boasts an extensive plot of 1125 square meters, offering a perfect blend of opulence, comfort, and tranquility.

The living area spans an impressive 405 square meters, exquisitely designed to harmoniously blend with the surrounding natural beauty. Inside, spacious rooms provide a sense of openness and freedom, creating an inviting ambiance that soothes the soul. With four generously-sized bedrooms, each featuring its own en-suite bathroom, residents can indulge in absolute privacy and relaxation.

A standout feature of this extraordinary property is the magnificent 44 square meter pool, serving as a private oasis of relaxation and refreshment. Here, one can bask in the Ibicencan sun, either swimming in the crystal-clear waters or lounging on comfortable sunbeds by the poolside.