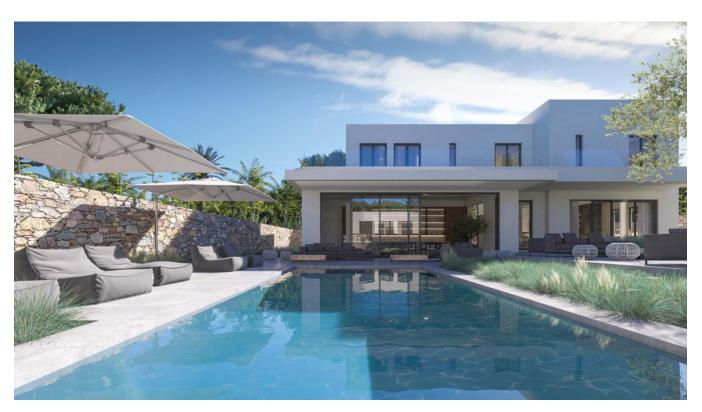

## DESCRIPTION

Introducing a luxurious and secure property nestled in the enchanting area of Can Furnet, Santa Eulalia, Ibiza. This remarkable residence boasts an extensive plot of 1125 square meters, offering a perfect blend of opulence, comfort, and tranquility.

A standout feature of this extraordinary property is the magnificent 44 square meter pool, serving as a private oasis of relaxation and refreshment. Here, one can bask in the Ibicencan sun, either swimming in the crystal-clear waters or lounging on comfortable sunbeds by the poolside.