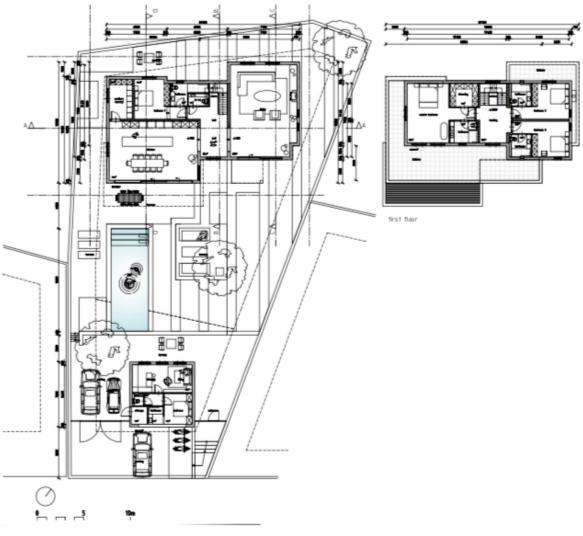

## **GENERAL INFORMATION**

Property Ref: CW-D-PH-13 Category: Land Location: Can Furnet Area: Can Furnet N. Bedroom: 5 N. Bathroom: 5

N. Bedroom: 5 N. Bathroom: 5 M<sup>2</sup> Property: 1125 M<sup>2</sup> Inside: 405

## DESCRIPTION

Introducing a luxurious and secure property nestled in the enchanting area of Can Furnet, Santa Eulalia, Ibiza. This remarkable residence boasts an extensive plot of 1125 square meters, offering a perfect blend of opulence, comfort, and tranquility.

The living area spans an impressive 405 square meters, exquisitely designed to harmoniously blend with the surrounding natural beauty. Inside, spacious rooms provide a sense of openness and freedom, creating an inviting ambiance that soothes the soul. With four generously-sized bedrooms, each featuring its own en-suite bathroom, residents can indulge in absolute privacy and relaxation.

A standout feature of this extraordinary property is the magnificent 44 square meter pool, serving as a private oasis of relaxation and refreshment. Here, one can bask in the Ibicencan sun, either swimming in the crystal-clear waters or lounging on comfortable sunbeds by the poolside.

The property's safety is a notable attribute, ensuring a sense of comfort and protection for its occupants. Additionally, an annex with an area of 49 square meters provides additional space for guests or staff, enhancing the versatility and functionality of the estate.