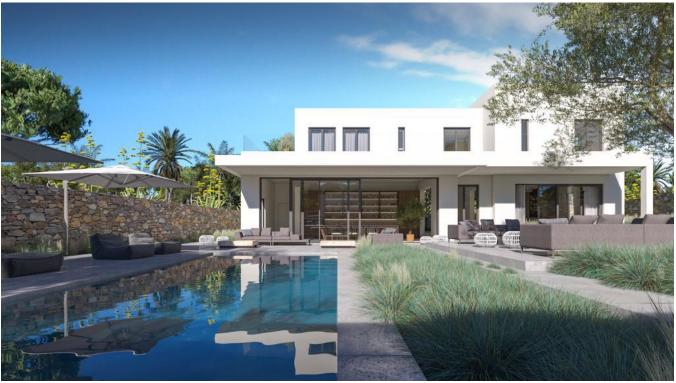

## DESCRIPTION

Introducing a luxurious and secure property nestled in the enchanting area of Can Furnet, Santa Eulalia, Ibiza. This remarkable residence boasts an extensive plot of 1125 square meters, offering a perfect blend of opulence, comfort, and tranquility.

The living area spans an impressive 405 square meters, exquisitely designed to harmoniously blend with the surrounding natural beauty. Inside, spacious rooms provide a sense of openness and freedom, creating an inviting ambiance that soothes the soul. With four generously-sized bedrooms, each featuring its own en-suite bathroom, residents can indulge in absolute privacy and relaxation.

A standout feature of this extraordinary property is the magnificent 44 square meter pool, serving as a private oasis of relaxation and refreshment. Here, one can bask in the Ibicencan sun, either swimming in the crystal-clear waters or lounging on comfortable sunbeds by the poolside.