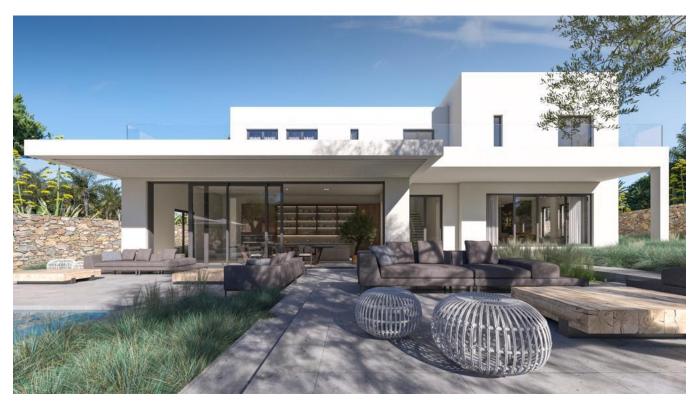

## DESCRIPTION

Introducing a luxurious and secure property nestled in the enchanting area of Can Furnet, Santa Eulalia, Ibiza. This remarkable residence boasts an extensive plot of 1125 square meters, offering a perfect blend of opulence, comfort, and tranquility.

The living area spans an impressive 405 square meters, exquisitely designed to harmoniously blend with the surrounding natural beauty. Inside, spacious rooms provide a sense of openness and freedom, creating an inviting ambiance that soothes the soul. With four generously-sized bedrooms, each featuring its own en-suite bathroom, residents can indulge in absolute privacy and relaxation.

A standout feature of this extraordinary property is the magnificent 44 square meter pool, serving as a private oasis of relaxation and refreshment. Here, one can bask in the Ibicencan sun, either swimming in the crystal-clear waters or lounging on comfortable sunbeds by the poolside.