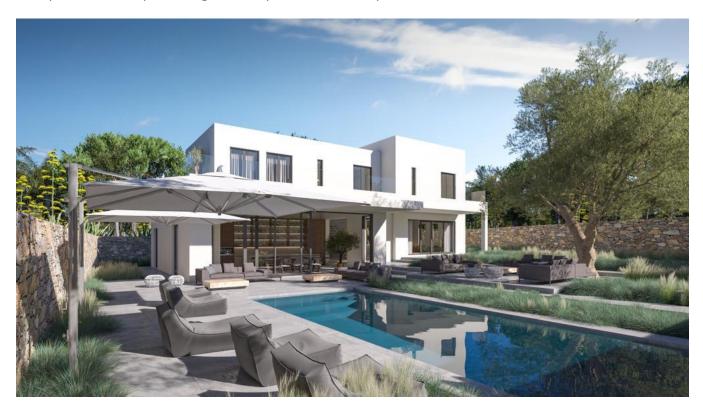

## DESCRIPTION

Introducing a luxurious and secure property nestled in the enchanting area of Can Furnet, Santa Eulalia, Ibiza. This remarkable residence boasts an extensive plot of 1125 square meters, offering a perfect blend of opulence, comfort, and tranquility.

The living area spans an impressive 405 square meters, exquisitely designed to harmoniously blend with the surrounding natural beauty. Inside, spacious rooms provide a sense of openness and freedom, creating an inviting ambiance that soothes the soul. With four generously-sized bedrooms, each featuring its own en-suite bathroom, residents can indulge in absolute privacy and relaxation.

A standout feature of this extraordinary property is the magnificent 44 square meter pool, serving as a private oasis of relaxation and refreshment. Here, one can bask in the Ibicencan sun, either swimming in the crystal-clear waters or lounging on comfortable sunbeds by the poolside.