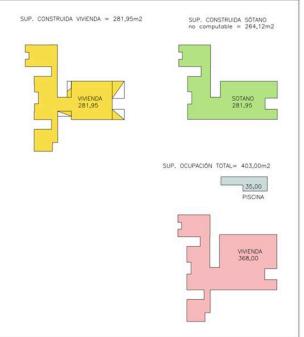

## **GENERAL INFORMATION**

Property Ref:CW-N-MS-17Category:LandLocation:BenimussaArea:San RafaelN. Bedroom:4N. Bathroom:5

 $M^2$  Property: 40000  $M^2$  Inside: 282 + 282

This property is not for sale until the energy certificate has not been submitted.

Moreover, the property offers a vast basement/garage spanning an impressive 282 square meters, granting flexibility for various uses according to the homeowner's preferences and desires.

Located in the municipality of San Antonio, the locality of Benimussa is a hidden gem, and the nearby village of San Rafael adds convenience and charm to this exceptional location.

With 40,000 square meters of land and an extensive built area of 282 square meters, this property offers boundless opportunities to create the perfect sanctuary in the midst of nature. Experience the freedom to design your dream home, surrounded by picturesque landscapes and the serenity of the Benimusa valley.