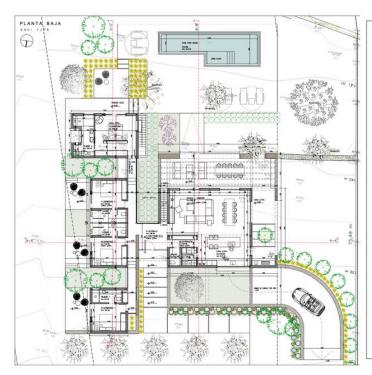

The location chosen for the house provides a perfect blend of natural beauty and accessibility. The majority of the land where the house will stand is flat, adorned with picturesque terraces, while the rest of the property is adorned with a beautiful pine forest, gently cascading down the hillside.

This remarkable property will boast a magnificent 4-bedroom home, each bedroom featuring its own en-suite bathroom and direct access to the lush garden. The living room, dining area, and kitchen will be thoughtfully designed as an open-plan space, creating a harmonious flow that connects the heart of the home. A separate pantry and a convenient guest toilet further enhance the functionality of the living space.

Moreover, the property offers a vast basement/garage spanning an impressive 282 square meters, granting flexibility for various uses according to the homeowner's preferences and desires.

Located in the municipality of San Antonio, the locality of Benimussa is a hidden gem, and the nearby village of San Rafael adds convenience and charm to this exceptional location.