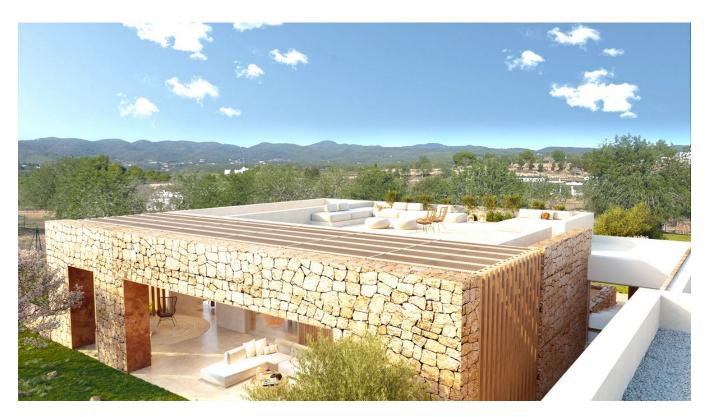

Ascending to the roof terrace, a delightful chill-out area awaits, providing panoramic views of the enchanting surroundings and creating an idyllic spot to unwind and soak in the beauty of the landscape.

Moreover, the property offers a vast basement/garage spanning an impressive 282 square meters, granting flexibility for various uses according to the homeowner's preferences and desires.

Located in the municipality of San Antonio, the locality of Benimussa is a hidden gem, and the nearby village of San Rafael adds convenience and charm to this exceptional location.