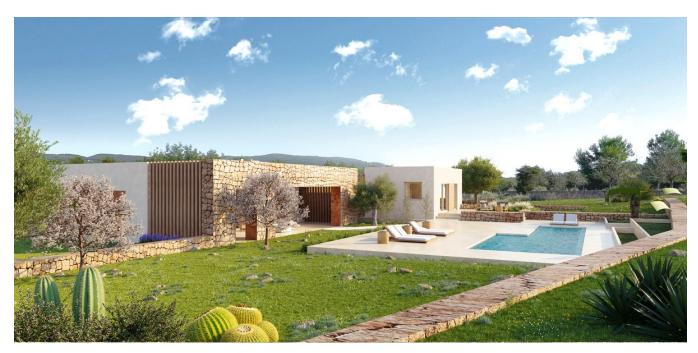

## **DESCRIPTION**

Nestled in the heart of the serene Benimusa valley, this sprawling plot of 40,000 square meters offers a tranquil oasis amidst nature's embrace, just minutes away from the charming village of San Rafael.

The location chosen for the house provides a perfect blend of natural beauty and accessibility. The majority of the land where the house will stand is flat, adorned with picturesque terraces, while the rest of the property is adorned with a beautiful pine forest, gently cascading down the hillside.

This remarkable property will boast a magnificent 4-bedroom home, each bedroom featuring its own en-suite bathroom and direct access to the lush garden. The living room, dining area, and kitchen will be thoughtfully designed as an open-plan space, creating a harmonious flow that connects the heart of the home. A separate pantry and a convenient guest toilet further enhance the functionality of the living space.

Beyond the walls of the main house, enchanting outdoor living areas await. Under charming pergolas, an additional dining room and lounge will beckon residents and guests alike to savor moments of relaxation and al fresco dining. The inviting pool area promises a refreshing retreat on warm days.

Ascending to the roof terrace, a delightful chill-out area awaits, providing panoramic views of the enchanting surroundings and creating an idyllic spot to unwind and soak in the beauty of the landscape.