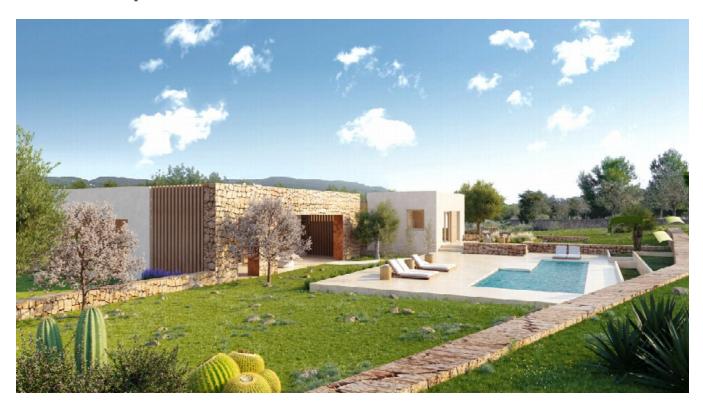

## **DESCRIPTION**

Nestled in the heart of the serene Benimusa valley, this sprawling plot of 40,000 square meters offers a tranquil oasis amidst nature's embrace, just minutes away from the charming village of San Rafael.

The location chosen for the house provides a perfect blend of natural beauty and accessibility. The majority of the land where the house will stand is flat, adorned with picturesque terraces, while the rest of the property is adorned with a beautiful pine forest, gently cascading down the hillside.

This remarkable property will boast a magnificent 4-bedroom home, each bedroom featuring its own en-suite bathroom and direct access to the lush garden. The living room, dining area, and kitchen will be thoughtfully designed as an open-plan space, creating a harmonious flow that connects the heart of the home. A separate pantry and a convenient guest toilet further enhance the functionality of the living space.

Beyond the walls of the main house, enchanting outdoor living areas await. Under charming pergolas, an additional dining room and lounge will beckon residents and guests alike to savor moments of relaxation and al fresco dining. The inviting pool area promises a refreshing retreat on warm days.

Ascending to the roof terrace, a delightful chill-out area awaits, providing panoramic views of the enchanting surroundings and creating an idyllic spot to unwind and soak in the beauty of the landscape.