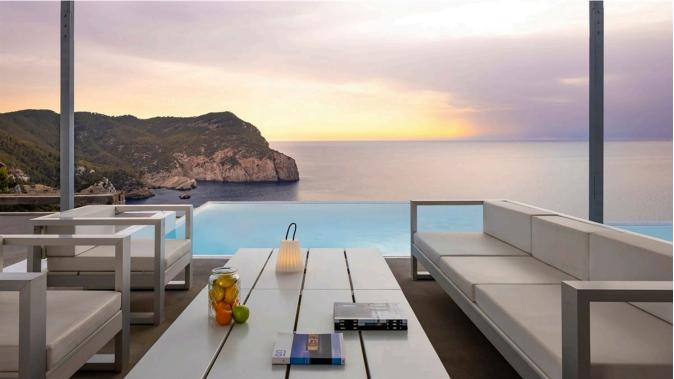

Beyond the walls of the main house, enchanting outdoor living areas await. Under charming pergolas, an additional dining room and lounge will beckon residents and guests alike to savor moments of relaxation and al fresco dining. The inviting pool area promises a refreshing retreat on warm days.

Ascending to the roof terrace, a delightful chill-out area awaits, providing panoramic views of the enchanting surroundings and creating an idyllic spot to unwind and soak in the beauty of the landscape.