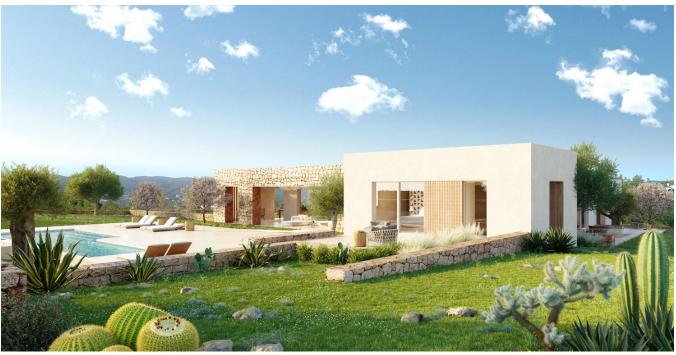

Beyond the walls of the main house, enchanting outdoor living areas await. Under charming pergolas, an additional dining room and lounge will beckon residents and guests alike to savor moments of relaxation and al fresco dining. The inviting pool area promises a refreshing retreat on warm days.

Ascending to the roof terrace, a delightful chill-out area awaits, providing panoramic views of the enchanting surroundings and creating an idyllic spot to unwind and soak in the beauty of the landscape.