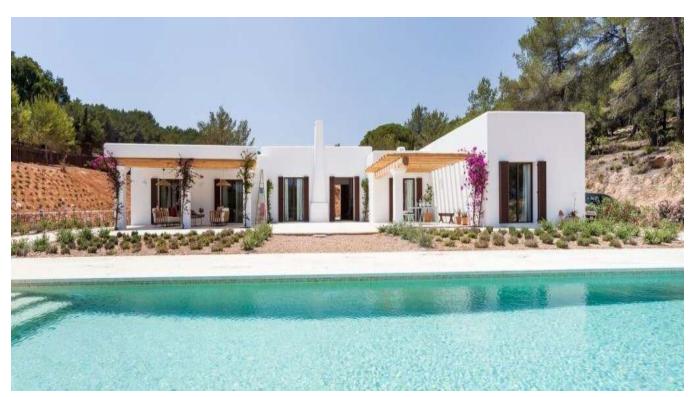

## **DESCRIPTION**

Immersed in a serene natural setting, a splendid luxury villa awaits just a brief 7-minute drive from Ibiza's center. This exceptional residence showcases a distinctive design, an inherent simplicity, and a meticulous focus on intricate details. Crafted using indigenous materials, the villa seamlessly integrates with its environment, exuding a charming rustic appeal paired with practical functionality. Cool stone floors counteract the warm arid climate, while the interior decor harmoniously aligns with the island's laid-back ambiance.

For visiting friends, a splendid guest house provides a private and autonomous annex featuring a cozy double bedroom complete with an en-suite bathroom. Meanwhile, two elegant double bedrooms, each with an en-suite, showcase tasteful wooden elements and rustic beige accents. The light-filled living room, complemented by a fireplace, extends to a terrace boasting a shaded chill-out zone beneath a graceful pergola – a delightful locale for open-air dining. Amidst the meticulously landscaped wild garden and its surroundings, moments of tranquil relaxation, immersive reading, and rejuvenating siestas unfold.

With an effortless integration into its environment, the villa offers an oasis of seclusion, ample space, and serene repose within this cherished "final Mediterranean haven." Serving as an ideal vacation abode, it's a place where children can revel in joy and adults can unwind discreetly, cocooned in luxury.