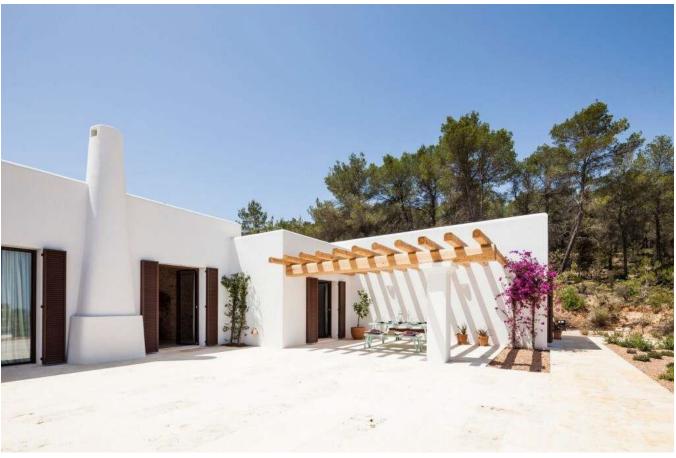

For visiting friends, a splendid guest house provides a private and autonomous annex featuring a cozy double bedroom complete with an en-suite bathroom. Meanwhile, two elegant double bedrooms, each with an en-suite, showcase tasteful wooden elements and rustic beige accents. The light-filled living room, complemented by a fireplace, extends to a terrace boasting a shaded chill-out zone beneath a graceful pergola – a delightful locale for open-air dining. Amidst the meticulously landscaped wild garden and its surroundings, moments of tranquil relaxation, immersive reading, and rejuvenating siestas unfold.