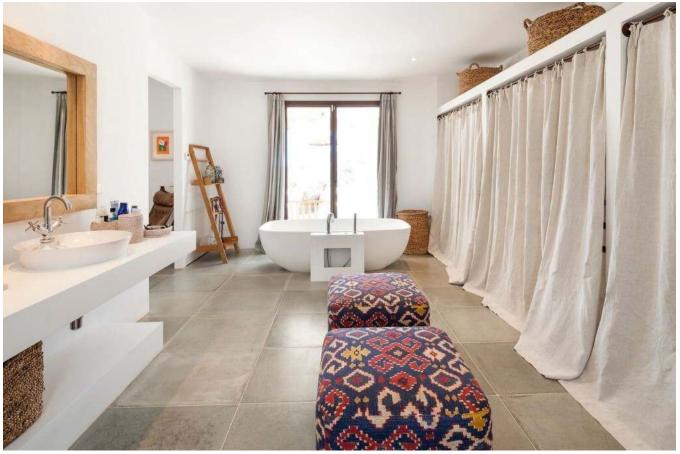

For visiting friends, a splendid guest house provides a private and autonomous annex featuring a cozy double bedroom complete with an en-suite bathroom. Meanwhile, two elegant double bedrooms, each with an en-suite, showcase tasteful wooden elements and rustic beige accents. The light-filled living room, complemented by a fireplace, extends to a terrace boasting a shaded chill-out zone beneath a graceful pergola – a delightful locale for open-air dining. Amidst the meticulously landscaped wild garden and its surroundings, moments of tranquil relaxation, immersive reading, and rejuvenating siestas unfold.