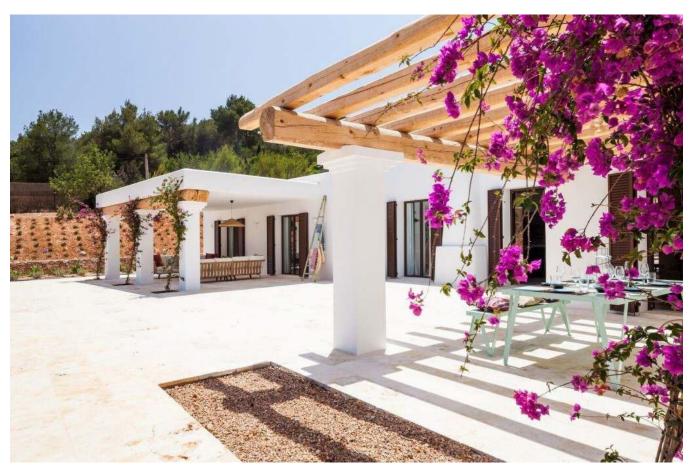

For visiting friends, a splendid guest house provides a private and autonomous annex featuring a cozy double bedroom complete with an en-suite bathroom. Meanwhile, two elegant double bedrooms, each with an en-suite, showcase tasteful wooden elements and rustic beige accents. The light-filled living room, complemented by a fireplace, extends to a terrace boasting a shaded chill-out zone beneath a graceful pergola – a delightful locale for open-air dining. Amidst the meticulously landscaped wild garden and its surroundings, moments of tranquil relaxation, immersive reading, and rejuvenating siestas unfold.