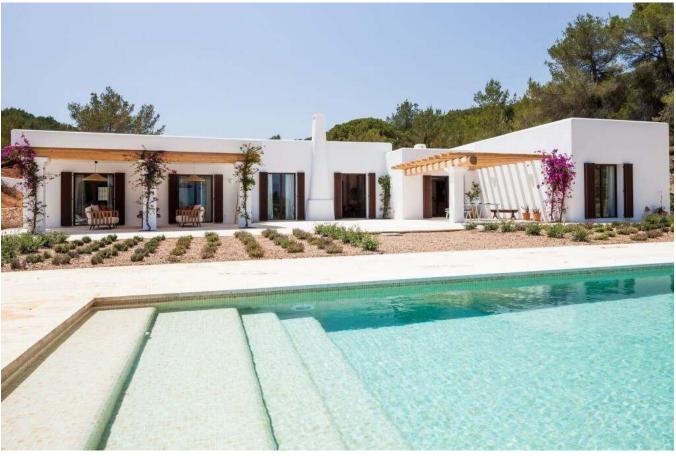

## **DESCRIPTION**

Immersed in a serene natural setting, a splendid luxury villa awaits just a brief 7-minute drive from Ibiza's center. This exceptional residence showcases a distinctive design, an inherent simplicity, and a meticulous focus on intricate details. Crafted using indigenous materials, the villa seamlessly integrates with its environment, exuding a charming rustic appeal paired with practical functionality. Cool stone floors counteract the warm arid climate, while the interior decor harmoniously aligns with the island's laid-back ambiance.

For visiting friends, a splendid guest house provides a private and autonomous annex featuring a cozy double bedroom complete with an en-suite bathroom. Meanwhile, two elegant double bedrooms, each with an en-suite, showcase tasteful wooden elements and rustic beige accents. The light-filled living room, complemented by a fireplace, extends to a terrace boasting a shaded chill-out zone beneath a graceful pergola – a delightful locale for open-air dining. Amidst the meticulously landscaped wild garden and its surroundings, moments of tranquil relaxation, immersive reading, and rejuvenating siestas unfold.

With an effortless integration into its environment, the villa offers an oasis of seclusion, ample space, and serene repose within this cherished "final Mediterranean haven." Serving as an ideal vacation abode, it's a place where children can revel in joy and adults can unwind discreetly, cocooned in luxury.