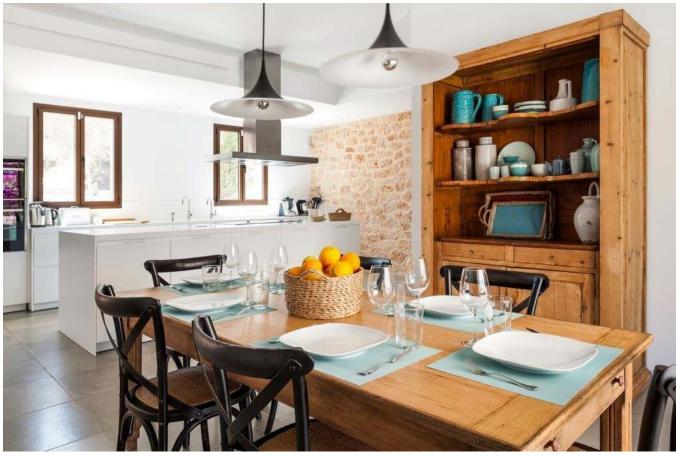

## **DESCRIPTION**

Immersed in a serene natural setting, a splendid luxury villa awaits just a brief 7-minute drive from Ibiza's center. This exceptional residence showcases a distinctive design, an inherent simplicity, and a meticulous focus on intricate details. Crafted using indigenous materials, the villa seamlessly integrates with its environment, exuding a charming rustic appeal paired with practical functionality. Cool stone floors counteract the warm arid climate, while the interior decor harmoniously aligns with the island's laid-back ambiance.

For visiting friends, a splendid guest house provides a private and autonomous annex featuring a cozy double bedroom complete with an en-suite bathroom. Meanwhile, two elegant double bedrooms, each with an en-suite, showcase tasteful wooden elements and rustic beige accents. The light-filled living room, complemented by a fireplace, extends to a terrace boasting a shaded chill-out zone beneath a graceful pergola – a delightful locale for open-air dining. Amidst the meticulously landscaped wild garden and its surroundings, moments of tranquil relaxation, immersive reading, and rejuvenating siestas unfold.