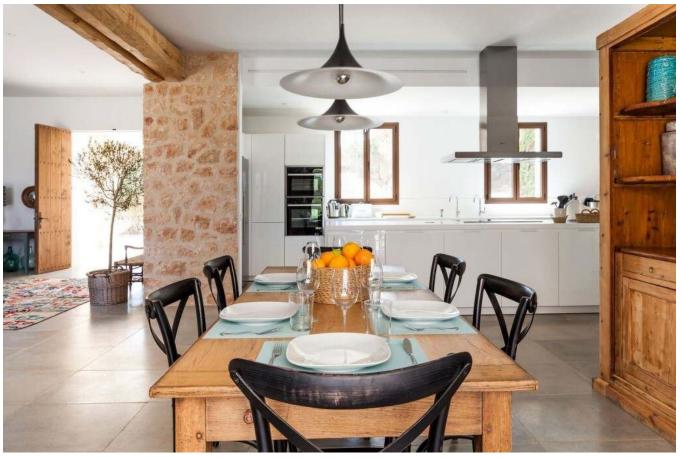

## **DESCRIPTION**

Immersed in a serene natural setting, a splendid luxury villa awaits just a brief 7-minute drive from Ibiza's center. This exceptional residence showcases a distinctive design, an inherent simplicity, and a meticulous focus on intricate details. Crafted using indigenous materials, the villa seamlessly integrates with its environment, exuding a charming rustic appeal paired with practical functionality. Cool stone floors counteract the warm arid climate, while the interior decor harmoniously aligns with the island's laid-back ambiance.

For visiting friends, a splendid guest house provides a private and autonomous annex featuring a cozy double bedroom complete with an en-suite bathroom. Meanwhile, two elegant double bedrooms, each with an en-suite, showcase tasteful wooden elements and rustic beige accents. The light-filled living room, complemented by a fireplace, extends to a terrace boasting a shaded chill-out zone beneath a graceful pergola – a delightful locale for open-air dining. Amidst the meticulously landscaped wild garden and its surroundings, moments of tranquil relaxation, immersive reading, and rejuvenating siestas unfold.