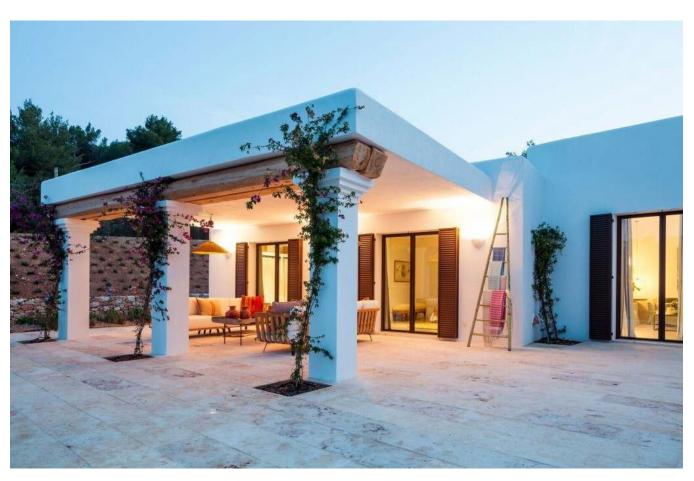

For visiting friends, a splendid guest house provides a private and autonomous annex featuring a cozy double bedroom complete with an en-suite bathroom. Meanwhile, two elegant double bedrooms, each with an en-suite, showcase tasteful wooden elements and rustic beige accents. The light-filled living room, complemented by a fireplace, extends to a terrace boasting a shaded chill-out zone beneath a graceful pergola – a delightful locale for open-air dining. Amidst the meticulously landscaped wild garden and its surroundings, moments of tranquil relaxation, immersive reading, and rejuvenating siestas unfold.