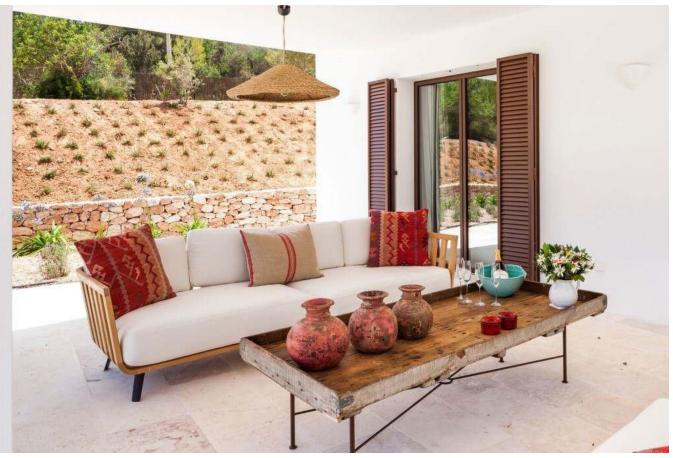

## **DESCRIPTION**

Immersed in a serene natural setting, a splendid luxury villa awaits just a brief 7-minute drive from Ibiza's center. This exceptional residence showcases a distinctive design, an inherent simplicity, and a meticulous focus on intricate details. Crafted using indigenous materials, the villa seamlessly integrates with its environment, exuding a charming rustic appeal paired with practical functionality. Cool stone floors counteract the warm arid climate, while the interior decor harmoniously aligns with the island's laid-back ambiance.

For visiting friends, a splendid guest house provides a private and autonomous annex featuring a cozy double bedroom complete with an en-suite bathroom. Meanwhile, two elegant double bedrooms, each with an en-suite, showcase tasteful wooden elements and rustic beige accents. The light-filled living room, complemented by a fireplace, extends to a terrace boasting a shaded chill-out zone beneath a graceful pergola – a delightful locale for open-air dining. Amidst the meticulously landscaped wild garden and its surroundings, moments of tranquil relaxation, immersive reading, and rejuvenating siestas unfold.