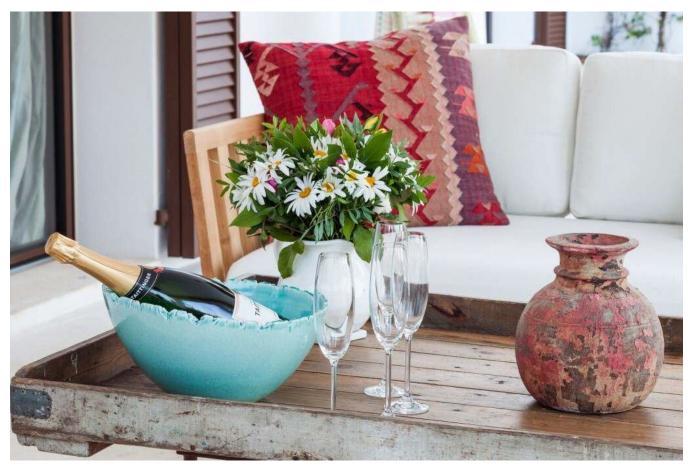

## **DESCRIPTION**

Immersed in a serene natural setting, a splendid luxury villa awaits just a brief 7-minute drive from Ibiza's center. This exceptional residence showcases a distinctive design, an inherent simplicity, and a meticulous focus on intricate details. Crafted using indigenous materials, the villa seamlessly integrates with its environment, exuding a charming rustic appeal paired with practical functionality. Cool stone floors counteract the warm arid climate, while the interior decor harmoniously aligns with the island's laid-back ambiance.

For visiting friends, a splendid guest house provides a private and autonomous annex featuring a cozy double bedroom complete with an en-suite bathroom. Meanwhile, two elegant double bedrooms, each with an en-suite, showcase tasteful wooden elements and rustic beige accents. The light-filled living room, complemented by a fireplace, extends to a terrace boasting a shaded chill-out zone beneath a graceful pergola – a delightful locale for open-air dining. Amidst the meticulously landscaped wild garden and its surroundings, moments of tranquil relaxation, immersive reading, and rejuvenating siestas unfold.