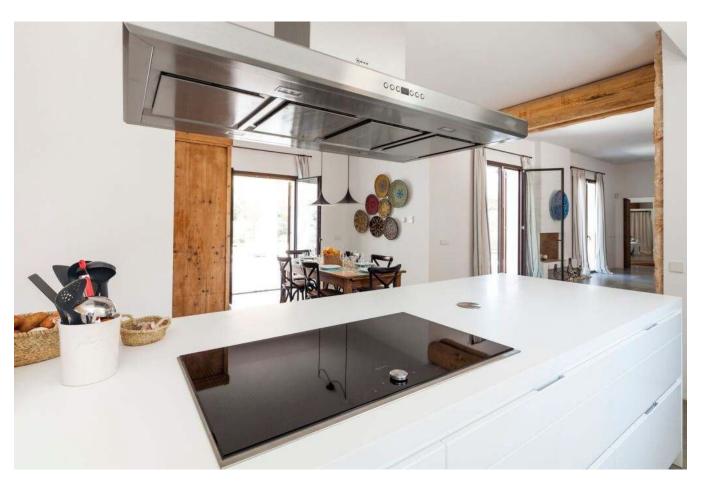

## **DESCRIPTION**

Immersed in a serene natural setting, a splendid luxury villa awaits just a brief 7-minute drive from Ibiza's center. This exceptional residence showcases a distinctive design, an inherent simplicity, and a meticulous focus on intricate details. Crafted using indigenous materials, the villa seamlessly integrates with its environment, exuding a charming rustic appeal paired with practical functionality. Cool stone floors counteract the warm arid climate, while the interior decor harmoniously aligns with the island's laid-back ambiance.

For visiting friends, a splendid guest house provides a private and autonomous annex featuring a cozy double bedroom complete with an en-suite bathroom. Meanwhile, two elegant double bedrooms, each with an en-suite, showcase tasteful wooden elements and rustic beige accents. The light-filled living room, complemented by a fireplace, extends to a terrace boasting a shaded chill-out zone beneath a graceful pergola – a delightful locale for open-air dining. Amidst the meticulously landscaped wild garden and its surroundings, moments of tranquil relaxation, immersive reading, and rejuvenating siestas unfold.