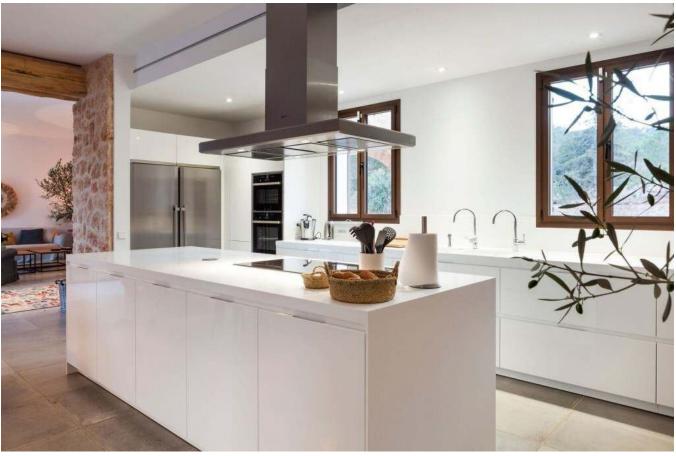

## **DESCRIPTION**

Immersed in a serene natural setting, a splendid luxury villa awaits just a brief 7-minute drive from Ibiza's center. This exceptional residence showcases a distinctive design, an inherent simplicity, and a meticulous focus on intricate details. Crafted using indigenous materials, the villa seamlessly integrates with its environment, exuding a charming rustic appeal paired with practical functionality. Cool stone floors counteract the warm arid climate, while the interior decor harmoniously aligns with the island's laid-back ambiance.

For visiting friends, a splendid guest house provides a private and autonomous annex featuring a cozy double bedroom complete with an en-suite bathroom. Meanwhile, two elegant double bedrooms, each with an en-suite, showcase tasteful wooden elements and rustic beige accents. The light-filled living room, complemented by a fireplace, extends to a terrace boasting a shaded chill-out zone beneath a graceful pergola – a delightful locale for open-air dining. Amidst the meticulously landscaped wild garden and its surroundings, moments of tranquil relaxation, immersive reading, and rejuvenating siestas unfold.