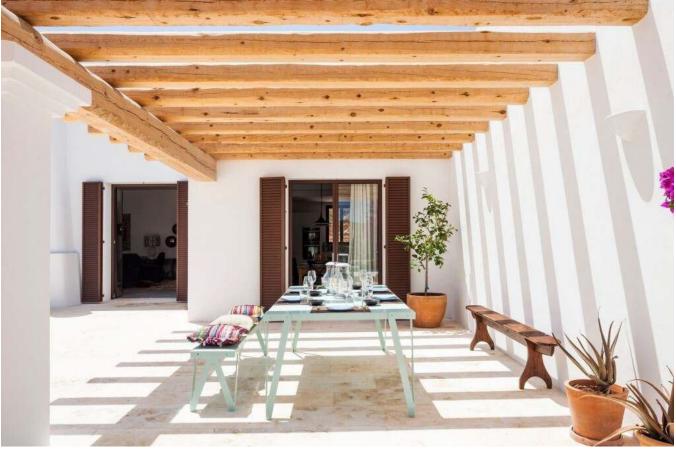

For visiting friends, a splendid guest house provides a private and autonomous annex featuring a cozy double bedroom complete with an en-suite bathroom. Meanwhile, two elegant double bedrooms, each with an en-suite, showcase tasteful wooden elements and rustic beige accents. The light-filled living room, complemented by a fireplace, extends to a terrace boasting a shaded chill-out zone beneath a graceful pergola – a delightful locale for open-air dining. Amidst the meticulously landscaped wild garden and its surroundings, moments of tranquil relaxation, immersive reading, and rejuvenating siestas unfold.