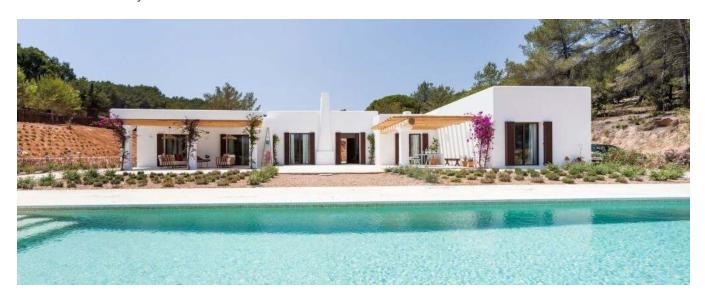

## **DESCRIPTION**

Immersed in a serene natural setting, a splendid luxury villa awaits just a brief 7-minute drive from Ibiza's center. This exceptional residence showcases a distinctive design, an inherent simplicity, and a meticulous focus on intricate details. Crafted using indigenous materials, the villa seamlessly integrates with its environment, exuding a charming rustic appeal paired with practical functionality. Cool stone floors counteract the warm arid climate, while the interior decor harmoniously aligns with the island's laid-back ambiance.

For visiting friends, a splendid guest house provides a private and autonomous annex featuring a cozy double bedroom complete with an en-suite bathroom. Meanwhile, two elegant double bedrooms, each with an en-suite, showcase tasteful wooden elements and rustic beige accents. The light-filled living room, complemented by a fireplace, extends to a terrace boasting a shaded chill-out zone beneath a graceful pergola – a delightful locale for open-air dining. Amidst the meticulously landscaped wild garden and its surroundings, moments of tranquil relaxation, immersive reading, and rejuvenating siestas unfold.

With an effortless integration into its environment, the villa offers an oasis of seclusion, ample space, and serene repose within this cherished "final Mediterranean haven." Serving as an ideal vacation abode, it's a place where children can revel in joy and adults can unwind discreetly, cocooned in luxury.