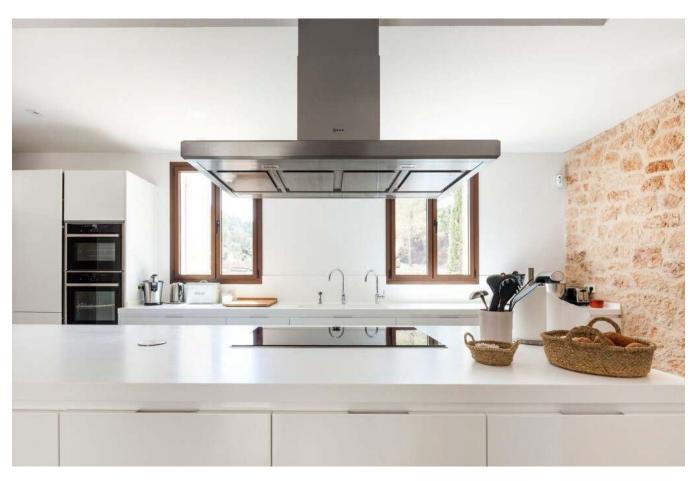

## **DESCRIPTION**

Immersed in a serene natural setting, a splendid luxury villa awaits just a brief 7-minute drive from Ibiza's center. This exceptional residence showcases a distinctive design, an inherent simplicity, and a meticulous focus on intricate details. Crafted using indigenous materials, the villa seamlessly integrates with its environment, exuding a charming rustic appeal paired with practical functionality. Cool stone floors counteract the warm arid climate, while the interior decor harmoniously aligns with the island's laid-back ambiance.

For visiting friends, a splendid guest house provides a private and autonomous annex featuring a cozy double bedroom complete with an en-suite bathroom. Meanwhile, two elegant double bedrooms, each with an en-suite, showcase tasteful wooden elements and rustic beige accents. The light-filled living room, complemented by a fireplace, extends to a terrace boasting a shaded chill-out zone beneath a graceful pergola – a delightful locale for open-air dining. Amidst the meticulously landscaped wild garden and its surroundings, moments of tranquil relaxation, immersive reading, and rejuvenating siestas unfold.