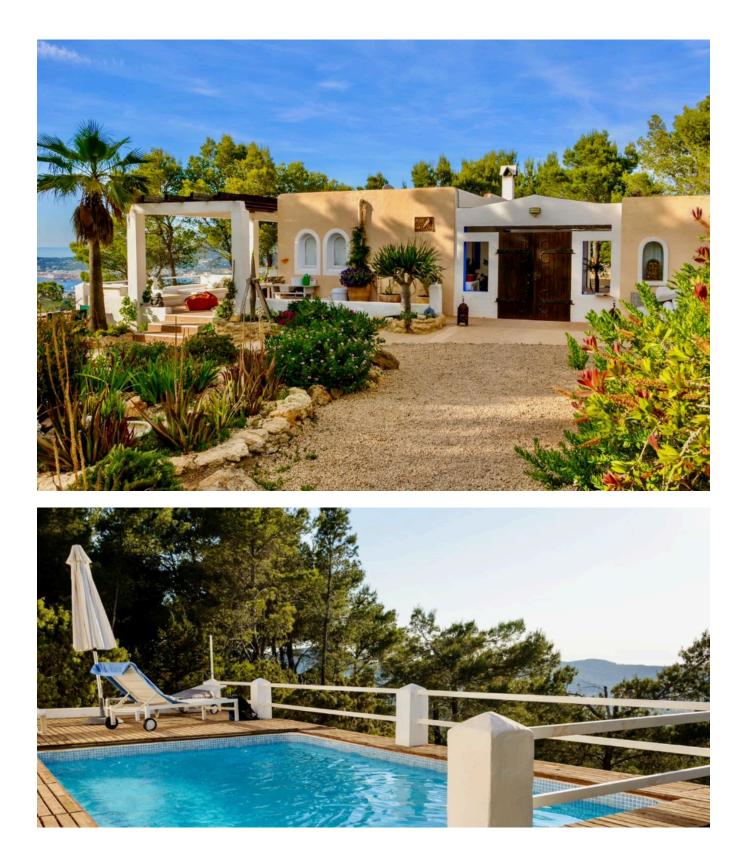

The house in its current layout has 3 bedrooms and 3 bathrooms but an extra bedroom could easily be created. In addition to the kitchen and living room there are several porches and plenty of places in the middle of nature where you can create unique spaces. There is also a small 5x3

swimming pool where you can cool off on the hottest days.