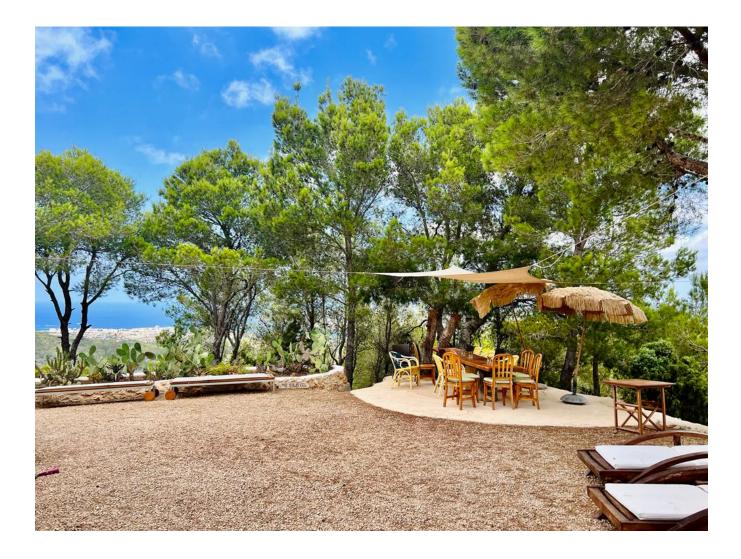

#### MAGICAL OUTDOOR SPOTS

# the very essence of Ibiza's Magical Spirit

LOCATION Sant Josep – IBIZA On top of a hill with 360 views Property Land: 10.000m

> MAIN HOUSE 3 Suites Living room kitchen Patios and dining areas Pool

BUNGALOW Wooden cabin 25m2 Bathroom and Kitchen

> YOGA SHALA 50m2

UNFORGOTTABLE VIEWS Sunrise over the hills Sunset over the sea

SPACE Large horizon Plentiful space to relax and unwind

PEACE & PRIVACY Total privacy Quiet and peaceful location Surrounded by Nature

> SUN & SHADE Designed terraces Chill out areas