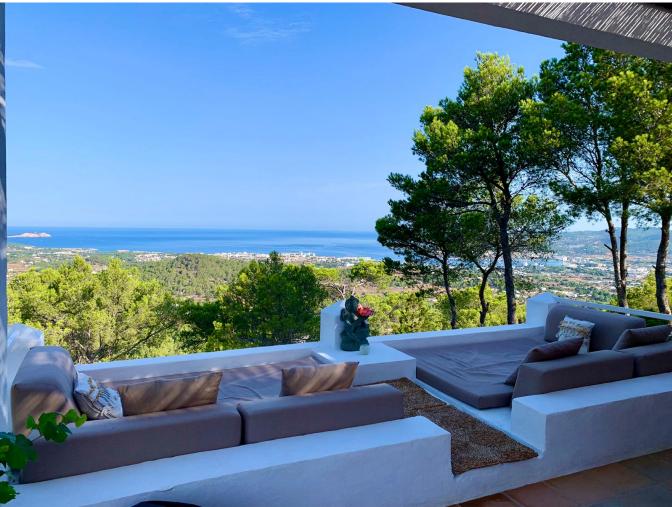

The house in its current layout has 3 bedrooms and 3 bathrooms but an extra bedroom could easily be created. In addition to the kitchen and living room there are several porches and plenty of places in the middle of nature where you can create unique spaces. There is also a small 5x3

# the very essence of Ibiza's Magical Spirit

LOCATION Sant Josep – IBIZA On top of a hill with 360 views Property Land: 10.000m

> MAIN HOUSE 3 Suites Living room kitchen Patios and dining areas Pool

BUNGALOW Wooden cabin 25m2 Bathroom and Kitchen

> SUN & SHADE Designed terraces Chill out areas