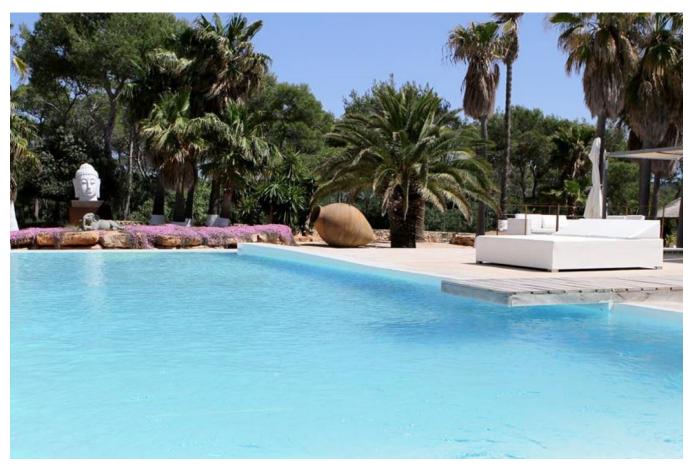

The gardens of this property are truly out of this world, featuring many palm trees of different

kinds, olive trees of more than 100 years, 4 m long antique amphores, exotic plants and a large koi pond with 25 of this highly priced fish species.

Around the 18 m long infinity pool pool you can lounge on comfortable double day beds you can choose between two more, covered chill out spaces in the garden providing peace and refuge from the daytime heat and listen to the song of the exotic birds or the soft breeze playing a tune in the leaves of the palm trees. Above the two pools there is another wooden chillout deck with covered day beds and sofas.