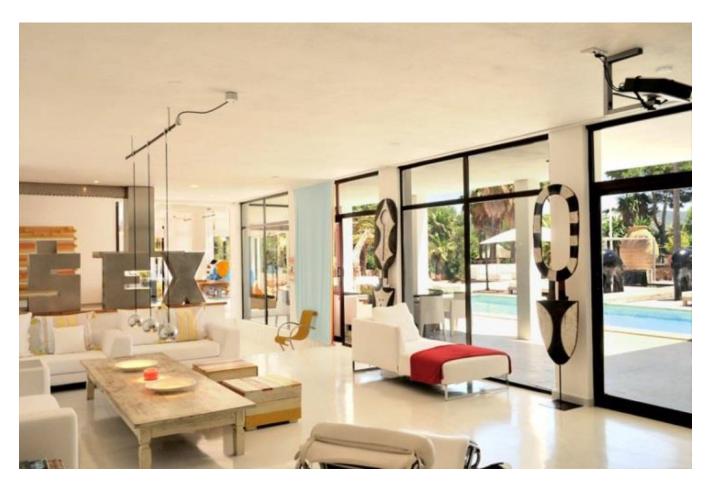

The house offers an open plan living and dining area modern kitchen (Gaggenau) as well as five bedrooms and four bathrooms on the ground level. There are three large, en suite master bedrooms on the upper floor (65 m2 each suite). The master bathrooms are equipped with jacuzzis offering amazing views over Cala Conta beach and up to Es Vedra island. The water throughout the house is pure and drinkeable due to its inverse osmosis filtration technology. From the villa you have a close beach access via a little staircase leading down to Cala Codolar, which is a little local beach, next to Cala Conta and at 300 m from the property. To Cala Conta it is 15 min. walk or 2 min. by car.