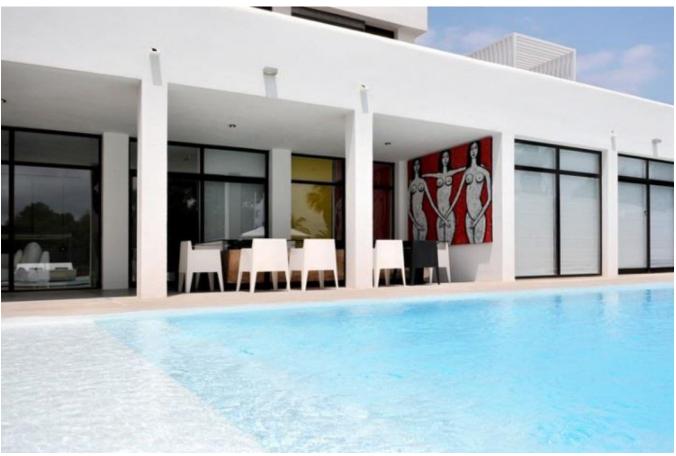

The house offers an open plan living and dining area modern kitchen (Gaggenau) as well as five bedrooms and four bathrooms on the ground level. There are three large, en suite master bedrooms on the upper floor (65 m2 each suite). The master bathrooms are equipped with jacuzzis offering amazing views over Cala Conta beach and up to Es Vedra island. The water throughout the house is pure and drinkeable due to its inverse osmosis filtration technology. From the villa you have a close beach access via a little staircase leading down to Cala Codolar, which is a little local beach, next to Cala Conta and at 300 m from the property. To Cala Conta it is 15 min. walk or 2 min. by car.