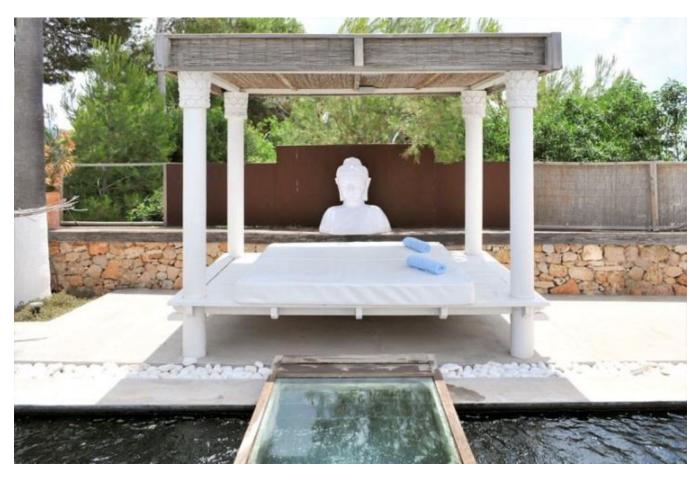

Around the 18 m long infinity pool pool you can lounge on comfortable double day beds you can choose between two more, covered chill out spaces in the garden providing peace and refuge from the daytime heat and listen to the song of the exotic birds or the soft breeze playing a tune in the leaves of the palm trees. Above the two pools there is another wooden chillout deck with covered day beds and sofas.