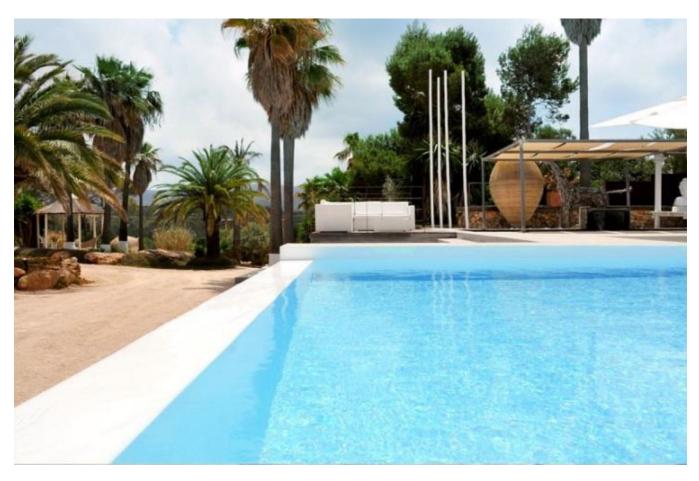

Around the 18 m long infinity pool pool you can lounge on comfortable double day beds you can choose between two more, covered chill out spaces in the garden providing peace and refuge from the daytime heat and listen to the song of the exotic birds or the soft breeze playing a tune in the leaves of the palm trees. Above the two pools there is another wooden chillout deck with covered day beds and sofas.

### The villa features

- 8 bedrooms
- 7 bathrooms
- Air conditioned
- Internet wifi
- 18 m. infinity pool
- Satellite TV
- Sound System
- Alarm and safety box
- lacuzzi
- Diswasher
- Washer and dryer
- Barbeque
- Parking
- Table tennis
- Koi Pon