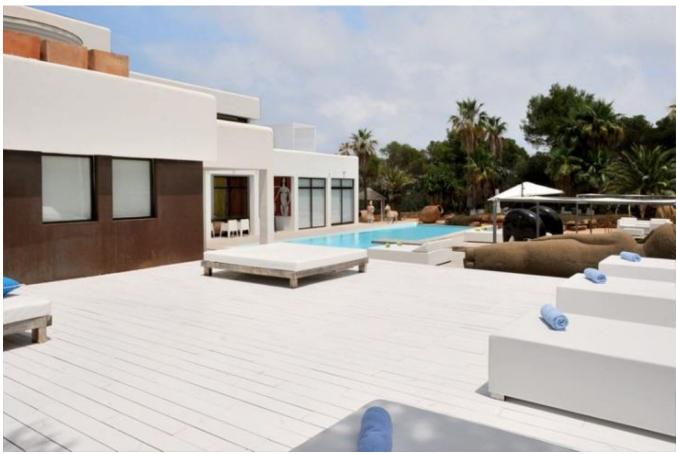

Around the 18 m long infinity pool pool you can lounge on comfortable double day beds you can choose between two more, covered chill out spaces in the garden providing peace and refuge from the daytime heat and listen to the song of the exotic birds or the soft breeze playing a tune in the leaves of the palm trees. Above the two pools there is another wooden chillout deck with covered day beds and sofas.