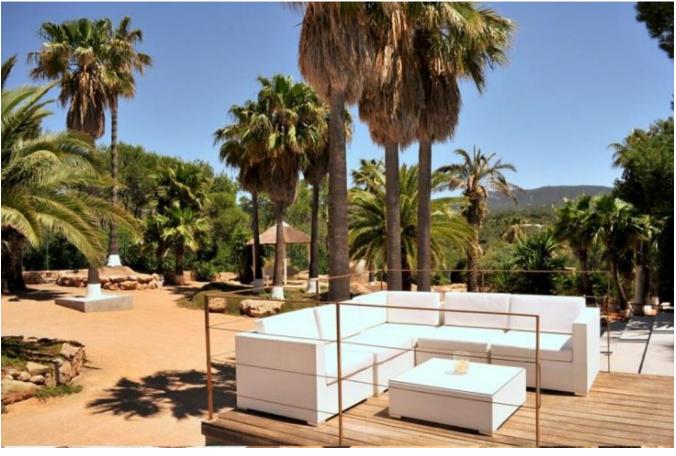

Around the 18 m long infinity pool pool you can lounge on comfortable double day beds you can choose between two more, covered chill out spaces in the garden providing peace and refuge from the daytime heat and listen to the song of the exotic birds or the soft breeze playing a tune in the leaves of the palm trees. Above the two pools there is another wooden chillout deck with covered day beds and sofas.