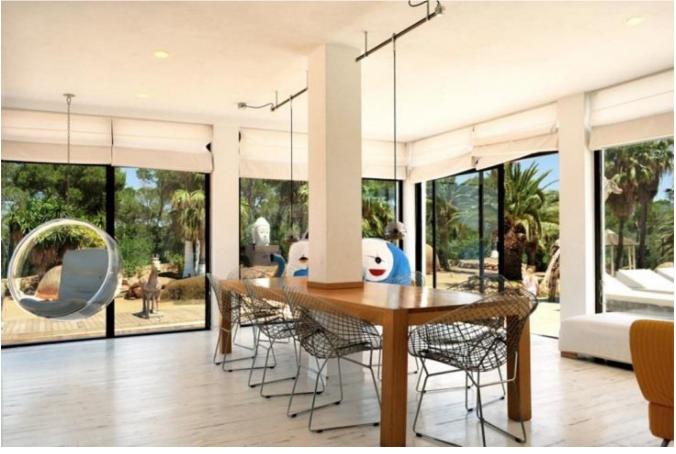

The house offers an open plan living and dining area modern kitchen (Gaggenau) as well as five bedrooms and four bathrooms on the ground level. There are three large, en suite master bedrooms on the upper floor (65 m2 each suite). The master bathrooms are equipped with jacuzzis offering amazing views over Cala Conta beach and up to Es Vedra island. The water throughout the house is pure and drinkeable due to its inverse osmosis filtration technology. From the villa you have a close beach access via a little staircase leading down to Cala Codolar, which is a little local beach, next to Cala Conta and at 300 m from the property. To Cala Conta it is 15 min. walk or 2 min. by car.