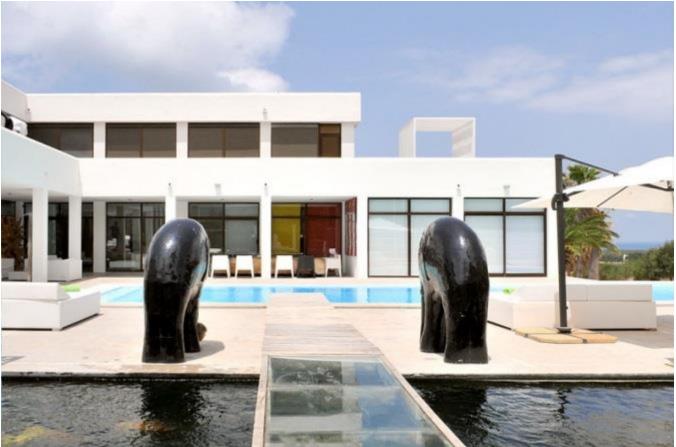

Around the 18 m long infinity pool pool you can lounge on comfortable double day beds you can choose between two more, covered chill out spaces in the garden providing peace and refuge from the daytime heat and listen to the song of the exotic birds or the soft breeze playing a tune in the leaves of the palm trees. Above the two pools there is another wooden chillout deck with covered day beds and sofas.

The house offers an open plan living and dining area modern kitchen (Gaggenau) as well as five bedrooms and four bathrooms on the ground level. There are three large, en suite master bedrooms on the upper floor (65 m2 each suite). The master bathrooms are equipped with jacuzzis offering amazing views over Cala Conta beach and up to Es Vedra island. The water throughout the house is pure and drinkeable due to its inverse osmosis filtration technology. From the villa you have a close beach access via a little staircase leading down to Cala Codolar, which is a little local beach, next to Cala Conta and at 300 m from the property. To Cala Conta it is 15 min. walk or 2 min. by car.