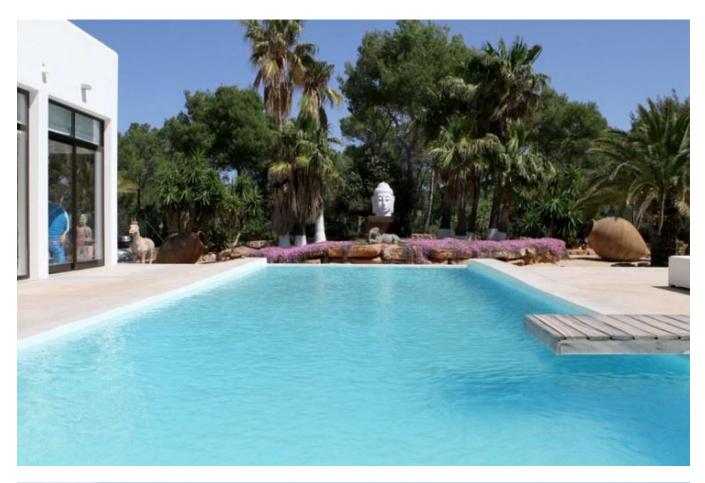

The gardens of this property are truly out of this world, featuring many palm trees of different

kinds, olive trees of more than 100 years, 4 m long antique amphores, exotic plants and a large koi pond with 25 of this highly priced fish species.

Around the 18 m long infinity pool pool you can lounge on comfortable double day beds you can choose between two more, covered chill out spaces in the garden providing peace and refuge from the daytime heat and listen to the song of the exotic birds or the soft breeze playing a tune in the leaves of the palm trees. Above the two pools there is another wooden chillout deck with covered day beds and sofas.