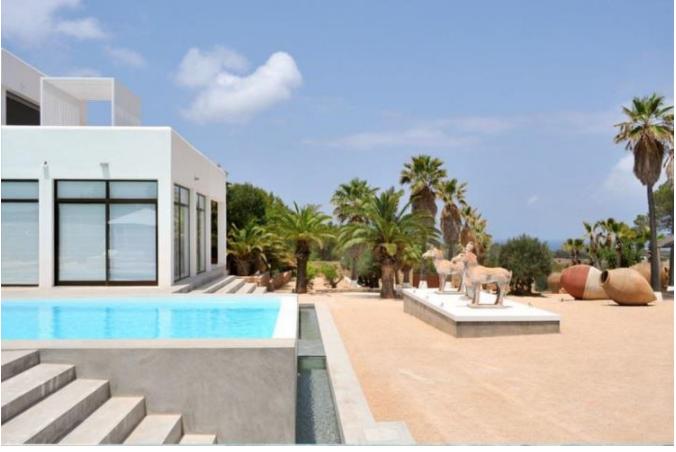

The gardens of this property are truly out of this world, featuring many palm trees of different

kinds, olive trees of more than 100 years, 4 m long antique amphores, exotic plants and a large koi pond with 25 of this highly priced fish species.

Around the 18 m long infinity pool pool you can lounge on comfortable double day beds you can choose between two more, covered chill out spaces in the garden providing peace and refuge from the daytime heat and listen to the song of the exotic birds or the soft breeze playing a tune in the leaves of the palm trees. Above the two pools there is another wooden chillout deck with covered day beds and sofas.