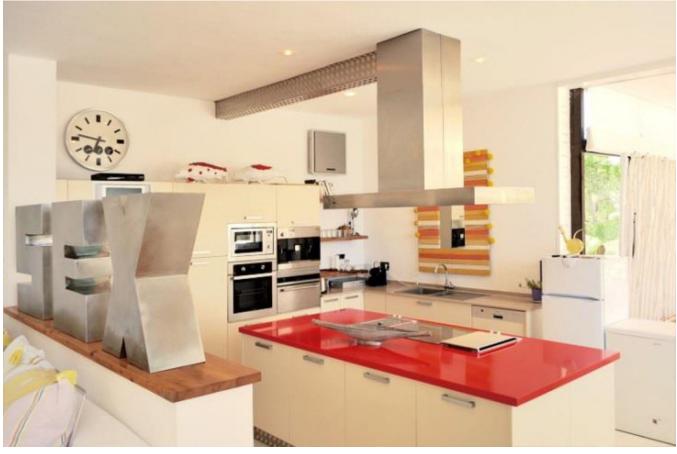

The house offers an open plan living and dining area modern kitchen (Gaggenau) as well as five bedrooms and four bathrooms on the ground level. There are three large, en suite master bedrooms on the upper floor (65 m2 each suite). The master bathrooms are equipped with jacuzzis offering amazing views over Cala Conta beach and up to Es Vedra island. The water throughout the house is pure and drinkeable due to its inverse osmosis filtration technology. From the villa you have a close beach access via a little staircase leading down to Cala Codolar, which is a little local beach, next to Cala Conta and at 300 m from the property. To Cala Conta it is 15 min. walk or 2 min. by car.