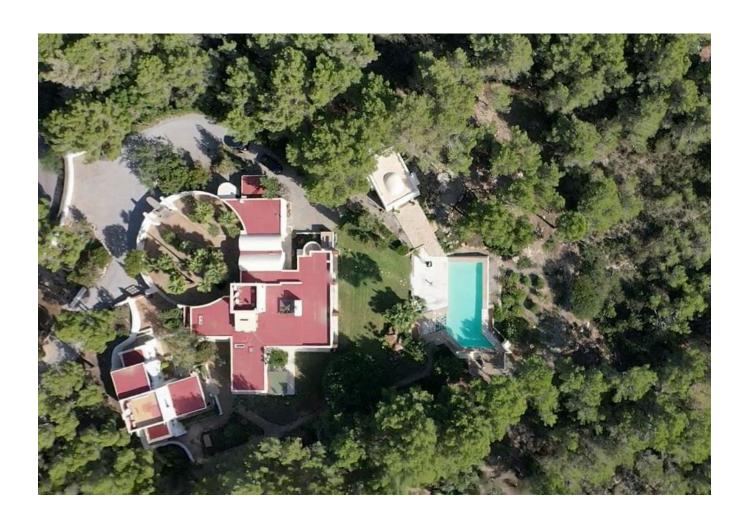

## **GENERAL INFORMATION**

Property Ref: CW-N-ID-66 Category: Villas, Luxury Houses, Finca

Location: Sant Josep de sa Talaia Area: Sant Jordi

N. Bedroom: 6 N. Bathroom: 5  $M^2$  Property: 14040  $M^2$  Inside: 510

The property is very well maintained and offers a large swimming pool with surrounding terrace and barbecue area, there are lawns and a large driveway leading to the villa.

It is located in an excellent location, everything is nearby, just a few minutes from Ibiza airport, as well as 15 minutes from Ibiza Town and the most famous beaches such as Salinas, Es Cavallet and Cala Jondal. Ideal for families or groups of friends who want to relax, rest and enjoy in a natural environment.