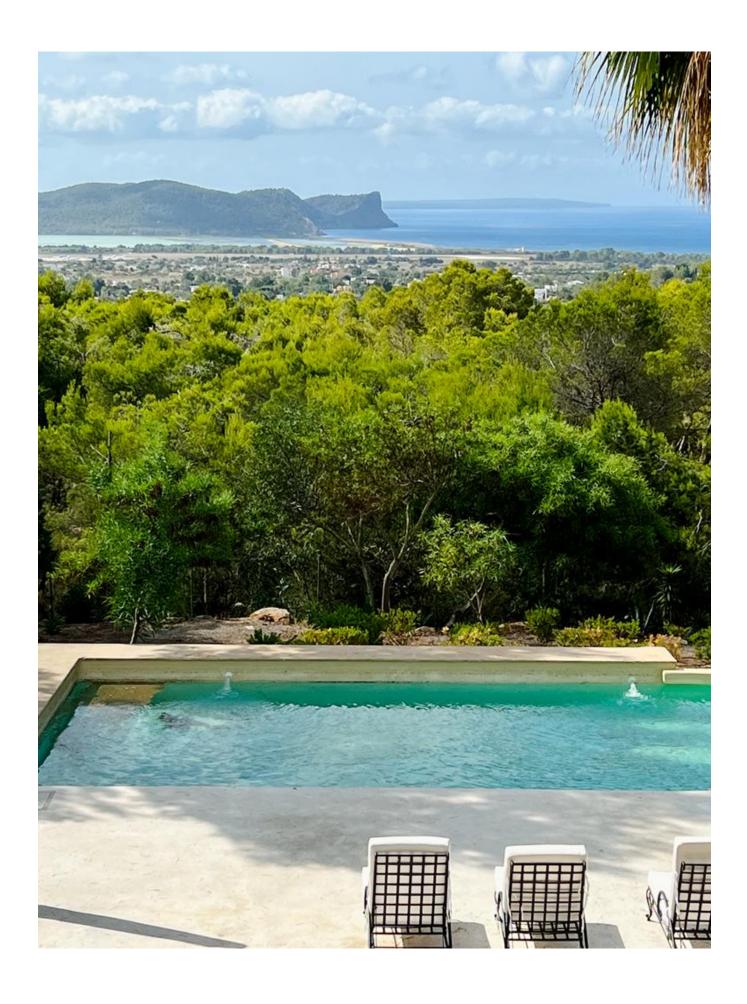

## **DESCRIPTION**

CW Group Ibiza presents this beautiful villa in San José just a few minutes from Ibiza, offering spectacular views of Salinas and the surrounding mountains.

The interior of the property is modernly decorated and offers large windows that let in plenty of natural light throughout the day. The main house offers a large and inviting living/dining area with fireplace, adjoined by a spacious, fully equipped kitchen, with plenty of counter space and independent access to the outdoor terrace through sliding French glass doors. The main house

Large garden with plants and cesped. Swimming pool of 90 m2. Large area of parking. Laundromat. Bathroom outside pool. Sea view to Salinas and Formentra Environment of nature.

The property also has an easement in its favour to clear the land in front of it to keep the views unobstructed at all times.