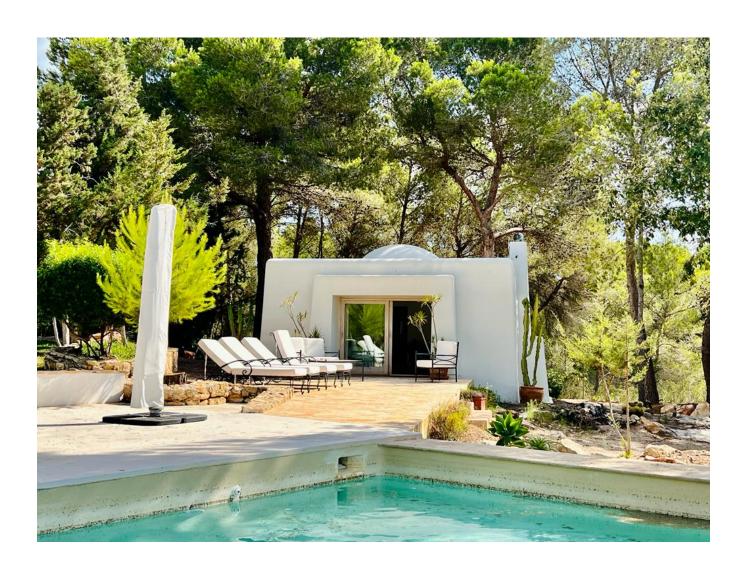

offers a total of 4 double bedrooms, all with en-suite bathrooms that have double sinks and large showers.

The rooms all offer large double beds, hot/cold air conditioning and built-in wardrobes.

There is a small studio annex apartment located on the property that is fully furnished and offers a double bedroom, bathroom and fully equipped kitchen with dining area,