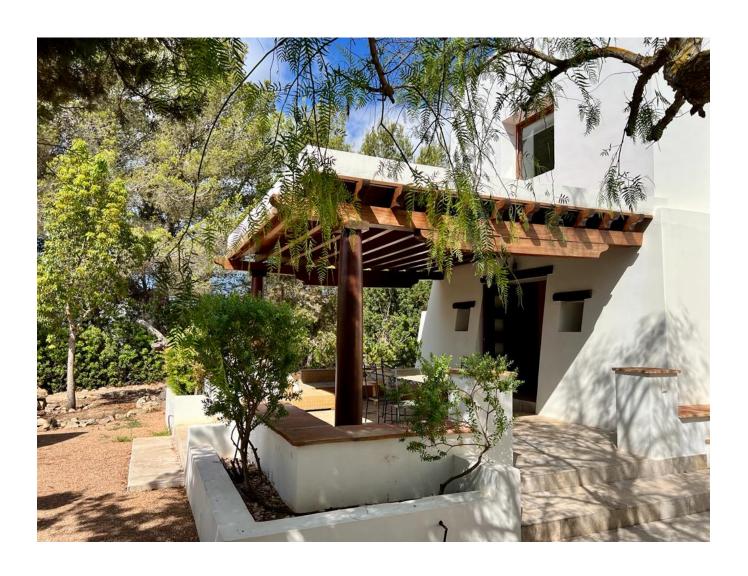

## **DESCRIPTION**

CW Group Ibiza presents this beautiful villa in San José just a few minutes from Ibiza, offering spectacular views of Salinas and the surrounding mountains.

The interior of the property is modernly decorated and offers large windows that let in plenty of natural light throughout the day. The main house offers a large and inviting living/dining area with fireplace, adjoined by a spacious, fully equipped kitchen, with plenty of counter space and independent access to the outdoor terrace through sliding French glass doors. The main house

offers a total of 4 double bedrooms, all with en-suite bathrooms that have double sinks and large showers.

The rooms all offer large double beds, hot/cold air conditioning and built-in wardrobes.

There is a small studio annex apartment located on the property that is fully furnished and offers a double bedroom, bathroom and fully equipped kitchen with dining area,