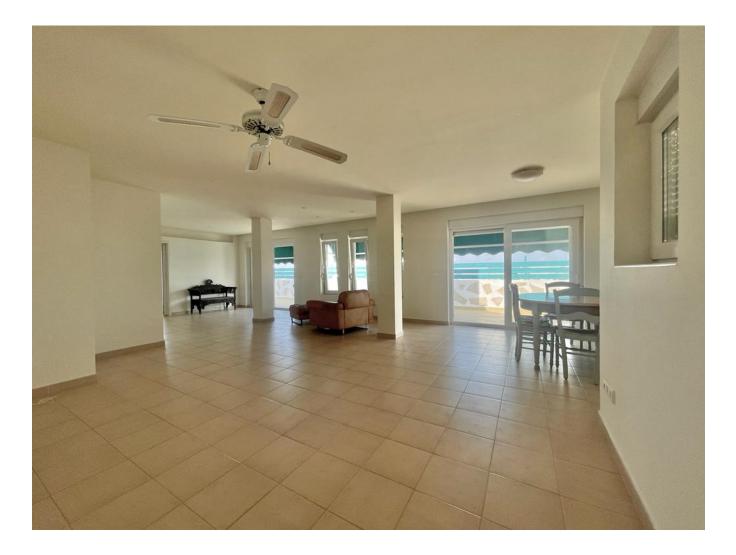

## DESCRIPTION

Welcome to a remarkable penthouse located in the heart of Santa Eulalia, offering an exceptional living experience with its breathtaking 180-degree sea views from all terrace areas. This property presents an abundance of natural light, a spacious layout, and high ceilings, all of which contribute to its potential for transformation into a luxurious, high-end penthouse.

With a total built area of 200m<sup>2</sup>, this penthouse provides ample space to create a customized and luxurious living environment that reflects your personal style and preferences. The potential for refurbishment allows you to shape this property into a high-end masterpiece, tailored to your unique vision.