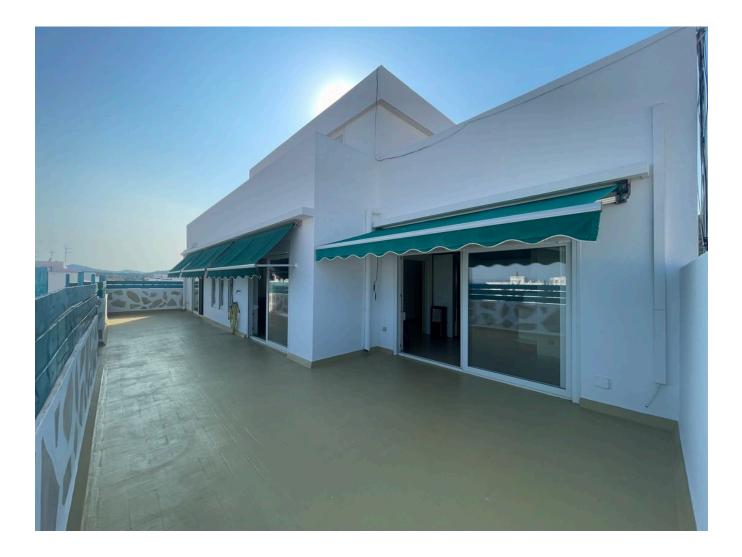

## DESCRIPTION

Welcome to a remarkable penthouse located in the heart of Santa Eulalia, offering an exceptional living experience with its breathtaking 180-degree sea views from all terrace areas. This property presents an abundance of natural light, a spacious layout, and high ceilings, all of which contribute to its potential for transformation into a luxurious, high-end penthouse.

The penthouse boasts additional desirable features, including skylights that automatically open, allowing natural light to flood the living spaces. The property is equipped with air conditioning throughout, ensuring comfort even on the warmest days. Moreover, pre-installations for central heating with a pump and radiator connections offer the potential for a cozy and warm atmosphere during cooler months.