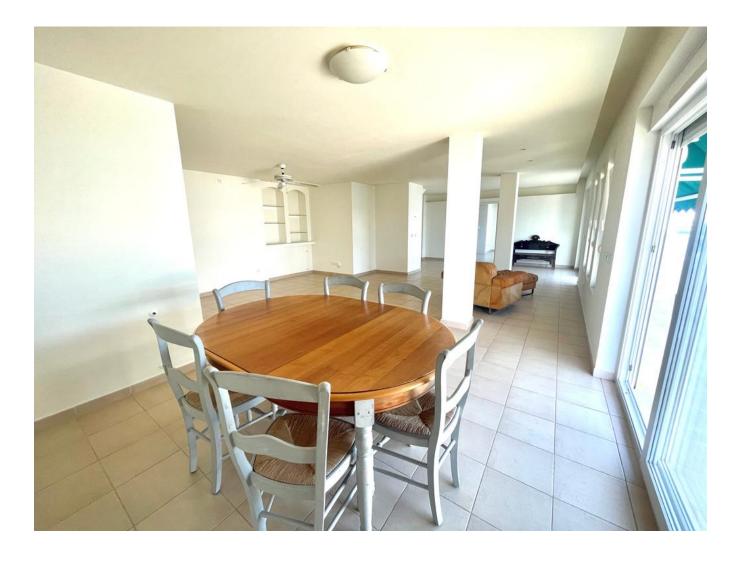

## DESCRIPTION

Welcome to a remarkable penthouse located in the heart of Santa Eulalia, offering an exceptional living experience with its breathtaking 180-degree sea views from all terrace areas. This property presents an abundance of natural light, a spacious layout, and high ceilings, all of which contribute to its potential for transformation into a luxurious, high-end penthouse.

With a total built area of 200m<sup>2</sup>, this penthouse provides ample space to create a customized and luxurious living environment that reflects your personal style and preferences. The potential for refurbishment allows you to shape this property into a high-end masterpiece, tailored to your unique vision.