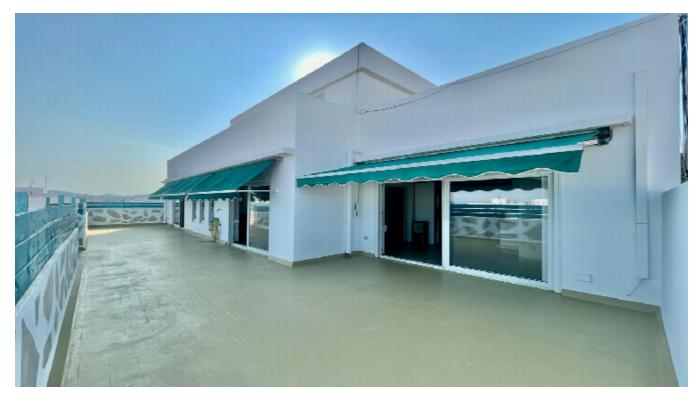

## DESCRIPTION

Welcome to a remarkable penthouse located in the heart of Santa Eulalia, offering an exceptional living experience with its breathtaking 180-degree sea views from all terrace areas. This property presents an abundance of natural light, a spacious layout, and high ceilings, all of which contribute to its potential for transformation into a luxurious, high-end penthouse.

The penthouse boasts additional desirable features, including skylights that automatically open, allowing natural light to flood the living spaces. The property is equipped with air conditioning throughout, ensuring comfort even on the warmest days. Moreover, pre-installations for central heating with a pump and radiator connections offer the potential for a cozy and warm atmosphere during cooler months.

With a total built area of 200m<sup>2</sup>, this penthouse provides ample space to create a customized and luxurious living environment that reflects your personal style and preferences. The potential for refurbishment allows you to shape this property into a high-end masterpiece, tailored to your unique vision.