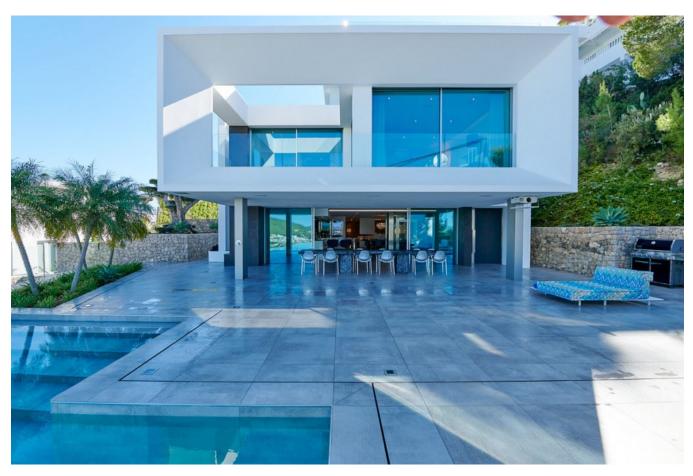

The Thyssen glass lift that takes you from the garage to the top floor!

The living area flows seamlessly into the (infinity) pool area, which has its own pool house with bar and outdoor cinema and heated terrace ceiling, so you can enjoy the terrace even in winter and

watch a nice movie on the screen. Sipping a juice or cocktail here by the pool will make you feel like you're on top of the world. Not to mention the feeling when you have those drinks on the top level in the chill-out area with Jacuzzi.