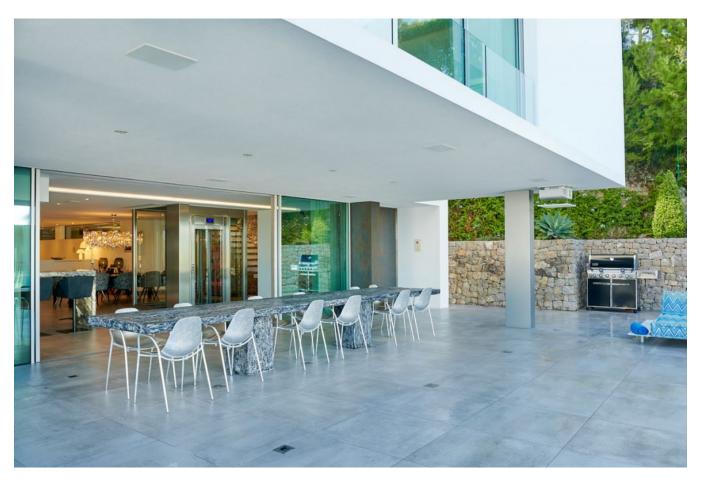

## **DESCRIPTION**

The 4-storey luxury estate with 5 bedrooms and a maid's flat. In the top floor is a VIP suite with sound system and sauna in the shower. Porcelanosa floors with underfloor heating throughout the property, a large living area and a large American kitchen, with a luxury gas cooker, wine cabinet and many other features that make cooking fun.

The villa is undoubtedly the most refined and luxurious building in Ibiza. It has a wide range of features to suit all requirements. All the bedrooms have an extra-wide walk-in wardrobe, perfectly designed! The bathrooms have the most beautiful designs, with white Corian and fittings from the Allure Collection by Grohe.