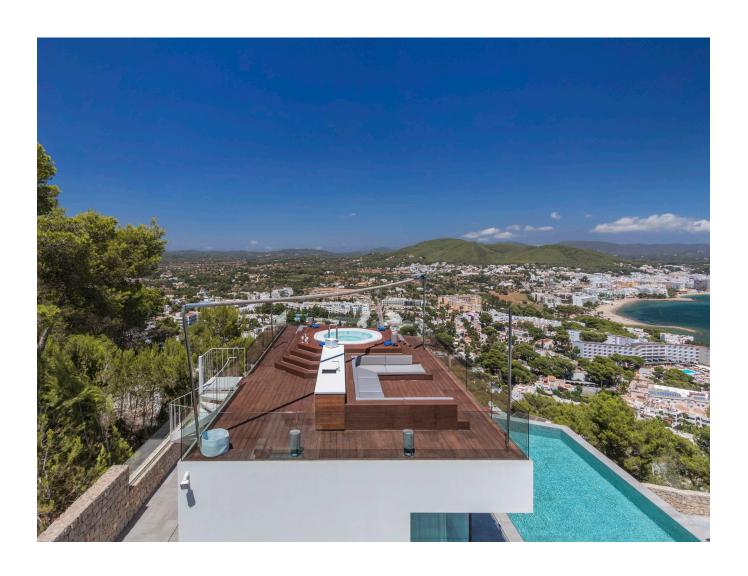

The Thyssen glass lift that takes you from the garage to the top floor!

The living area flows seamlessly into the (infinity) pool area, which has its own pool house with bar and outdoor cinema and heated terrace ceiling, so you can enjoy the terrace even in winter and

watch a nice movie on the screen. Sipping a juice or cocktail here by the pool will make you feel like you're on top of the world. Not to mention the feeling when you have those drinks on the top level in the chill-out area with Jacuzzi.