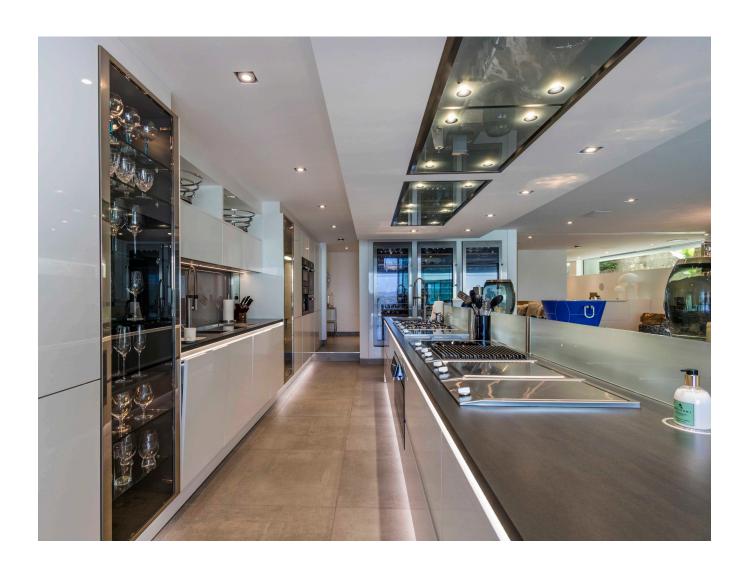

## **DESCRIPTION**

The 4-storey luxury estate with 5 bedrooms and a maid's flat. In the top floor is a VIP suite with sound system and sauna in the shower. Porcelanosa floors with underfloor heating throughout the property, a large living area and a large American kitchen, with a luxury gas cooker, wine cabinet and many other features that make cooking fun.