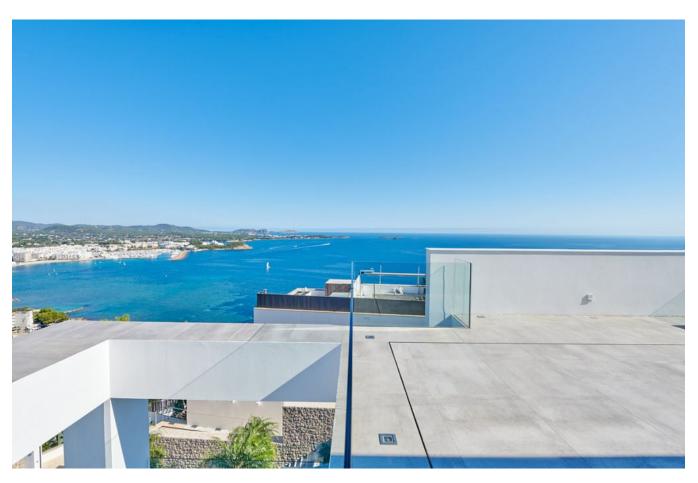

The Thyssen glass lift that takes you from the garage to the top floor!

The living area flows seamlessly into the (infinity) pool area, which has its own pool house with bar and outdoor cinema and heated terrace ceiling, so you can enjoy the terrace even in winter and

watch a nice movie on the screen. Sipping a juice or cocktail here by the pool will make you feel like you're on top of the world. Not to mention the feeling when you have those drinks on the top level in the chill-out area with Jacuzzi.