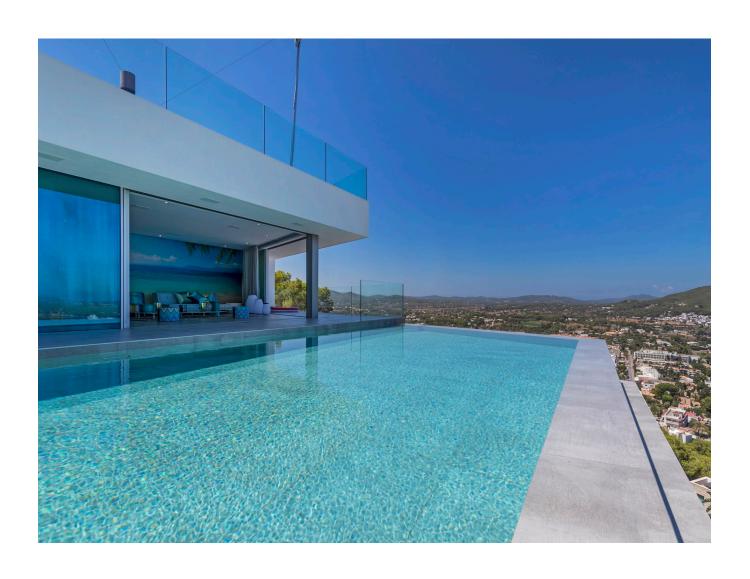

The Thyssen glass lift that takes you from the garage to the top floor!

The living area flows seamlessly into the (infinity) pool area, which has its own pool house with bar and outdoor cinema and heated terrace ceiling, so you can enjoy the terrace even in winter and

watch a nice movie on the screen. Sipping a juice or cocktail here by the pool will make you feel like you're on top of the world. Not to mention the feeling when you have those drinks on the top level in the chill-out area with Jacuzzi.