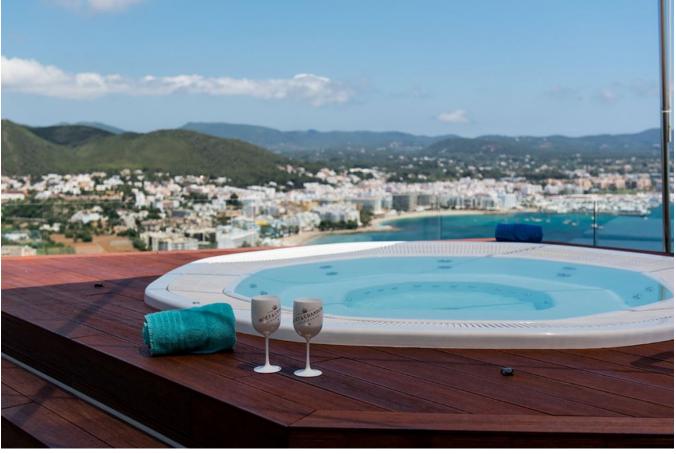

watch a nice movie on the screen. Sipping a juice or cocktail here by the pool will make you feel like you're on top of the world. Not to mention the feeling when you have those drinks on the top level in the chill-out area with Jacuzzi.