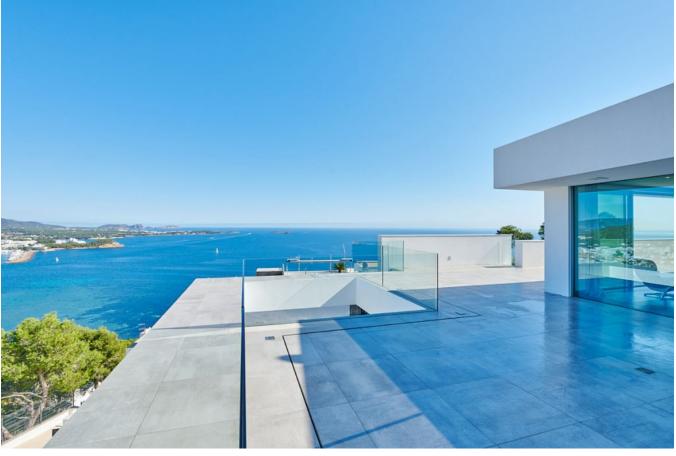

The Thyssen glass lift that takes you from the garage to the top floor!

The living area flows seamlessly into the (infinity) pool area, which has its own pool house with bar and outdoor cinema and heated terrace ceiling, so you can enjoy the terrace even in winter and