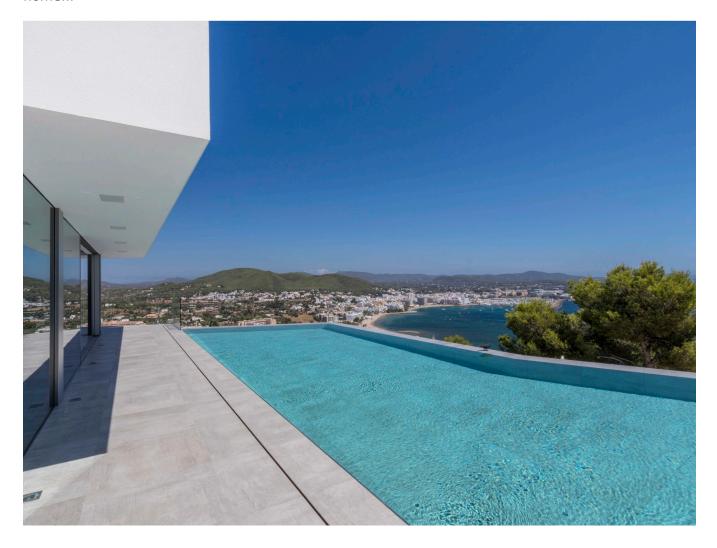

## Unique luxury modern villa with spectacular views in Santa Eulalia

Price: 13.000.000 €

## **DESCRIPTION**

The 4-storey luxury estate with 5 bedrooms and a maid's flat. In the top floor is a VIP suite with sound system and sauna in the shower. Porcelanosa floors with underfloor heating throughout the property, a large living area and a large American kitchen, with a luxury gas cooker, wine cabinet and many other features that make cooking fun.

The Thyssen glass lift that takes you from the garage to the top floor!

The living area flows seamlessly into the (infinity) pool area, which has its own pool house with bar and outdoor cinema and heated terrace ceiling, so you can enjoy the terrace even in winter and