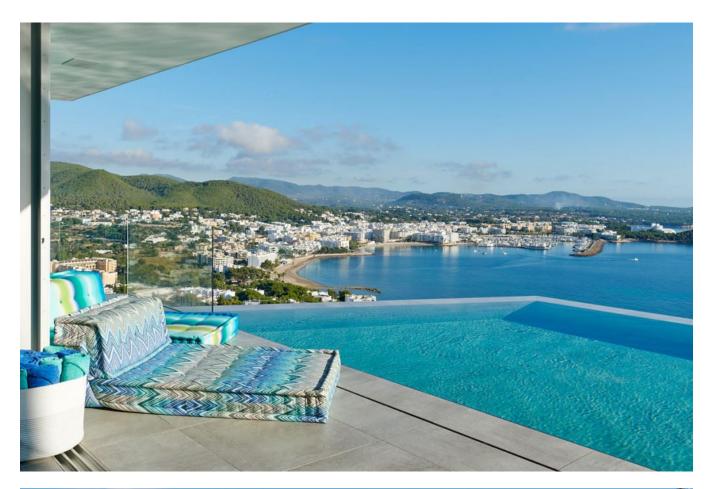

The Thyssen glass lift that takes you from the garage to the top floor!

The living area flows seamlessly into the (infinity) pool area, which has its own pool house with bar and outdoor cinema and heated terrace ceiling, so you can enjoy the terrace even in winter and

watch a nice movie on the screen. Sipping a juice or cocktail here by the pool will make you feel like you're on top of the world. Not to mention the feeling when you have those drinks on the top level in the chill-out area with Jacuzzi.