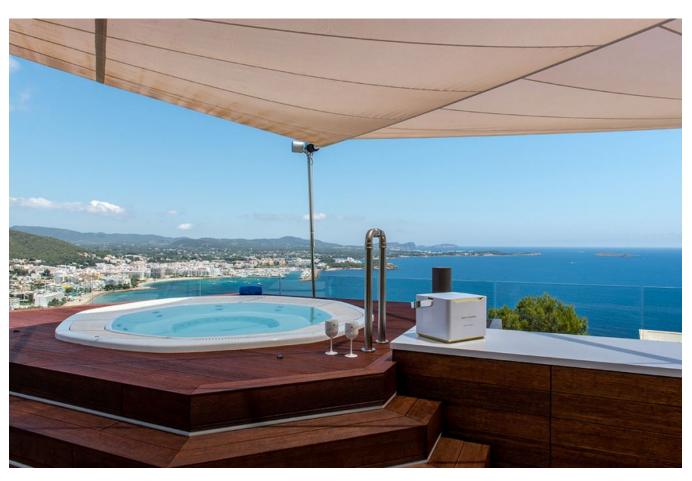

watch a nice movie on the screen. Sipping a juice or cocktail here by the pool will make you feel like you're on top of the world. Not to mention the feeling when you have those drinks on the top level in the chill-out area with Jacuzzi.