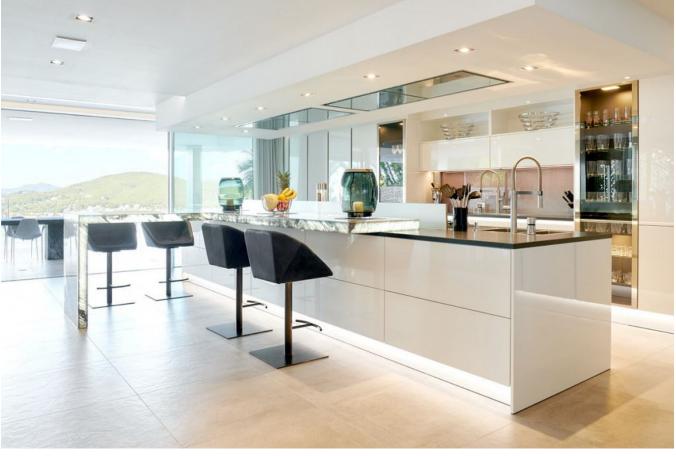

## **DESCRIPTION**

The 4-storey luxury estate with 5 bedrooms and a maid's flat. In the top floor is a VIP suite with sound system and sauna in the shower. Porcelanosa floors with underfloor heating throughout the property, a large living area and a large American kitchen, with a luxury gas cooker, wine cabinet and many other features that make cooking fun.