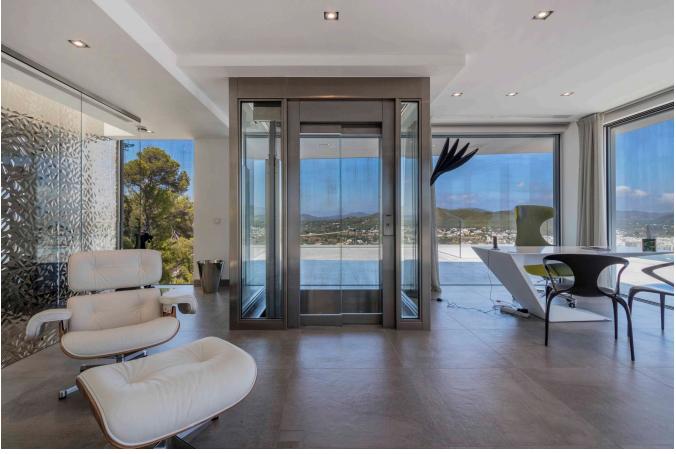

The Thyssen glass lift that takes you from the garage to the top floor!

The living area flows seamlessly into the (infinity) pool area, which has its own pool house with bar and outdoor cinema and heated terrace ceiling, so you can enjoy the terrace even in winter and