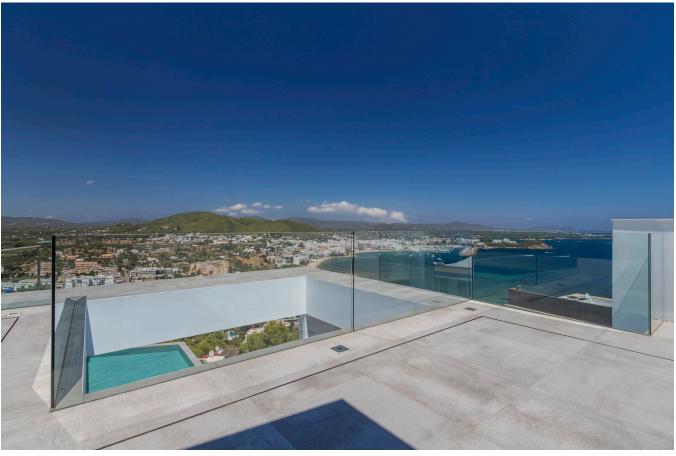

The Thyssen glass lift that takes you from the garage to the top floor!

The living area flows seamlessly into the (infinity) pool area, which has its own pool house with bar and outdoor cinema and heated terrace ceiling, so you can enjoy the terrace even in winter and

watch a nice movie on the screen. Sipping a juice or cocktail here by the pool will make you feel like you're on top of the world. Not to mention the feeling when you have those drinks on the top level in the chill-out area with Jacuzzi.