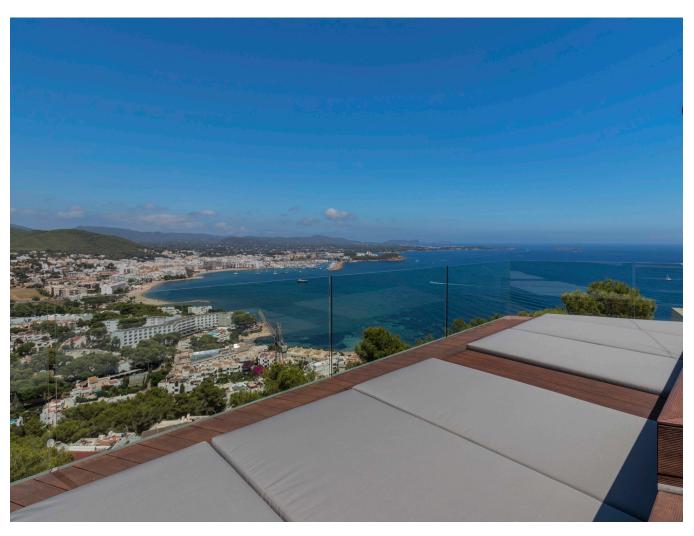

watch a nice movie on the screen. Sipping a juice or cocktail here by the pool will make you feel like you're on top of the world. Not to mention the feeling when you have those drinks on the top level in the chill-out area with Jacuzzi.