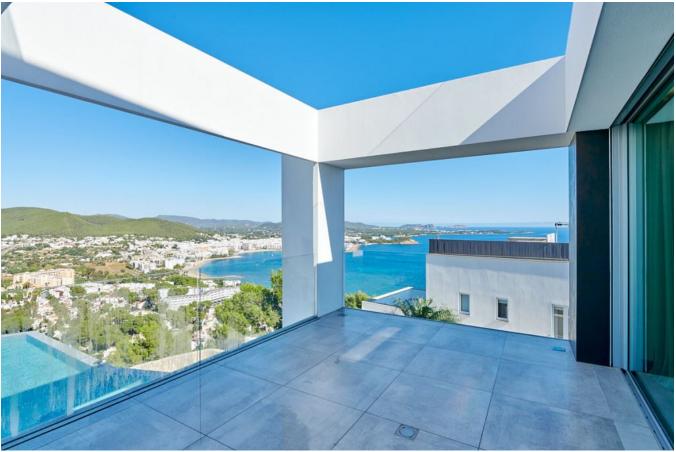

## **DESCRIPTION**

The 4-storey luxury estate with 5 bedrooms and a maid's flat. In the top floor is a VIP suite with sound system and sauna in the shower. Porcelanosa floors with underfloor heating throughout the property, a large living area and a large American kitchen, with a luxury gas cooker, wine cabinet and many other features that make cooking fun.

The Thyssen glass lift that takes you from the garage to the top floor!

The living area flows seamlessly into the (infinity) pool area, which has its own pool house with bar and outdoor cinema and heated terrace ceiling, so you can enjoy the terrace even in winter and

The villa is undoubtedly the most refined and luxurious building in Ibiza. It has a wide range of features to suit all requirements. All the bedrooms have an extra-wide walk-in wardrobe, perfectly designed! The bathrooms have the most beautiful designs, with white Corian and fittings from the Allure Collection by Grohe.