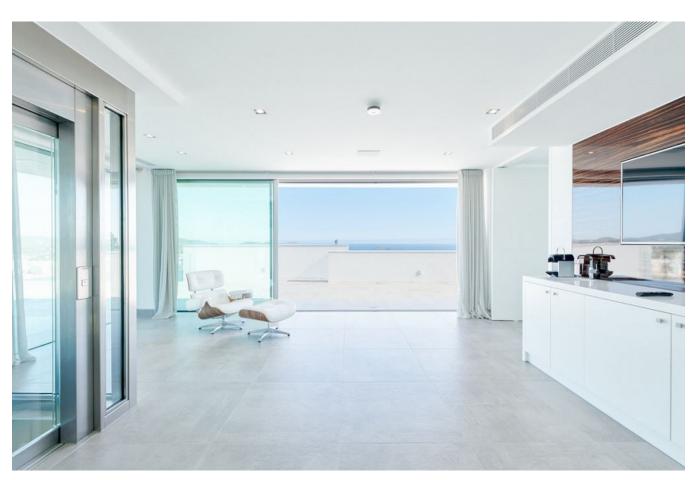

## **DESCRIPTION**

The 4-storey luxury estate with 5 bedrooms and a maid's flat. In the top floor is a VIP suite with sound system and sauna in the shower. Porcelanosa floors with underfloor heating throughout the property, a large living area and a large American kitchen, with a luxury gas cooker, wine cabinet and many other features that make cooking fun.

The Thyssen glass lift that takes you from the garage to the top floor!

The living area flows seamlessly into the (infinity) pool area, which has its own pool house with bar and outdoor cinema and heated terrace ceiling, so you can enjoy the terrace even in winter and