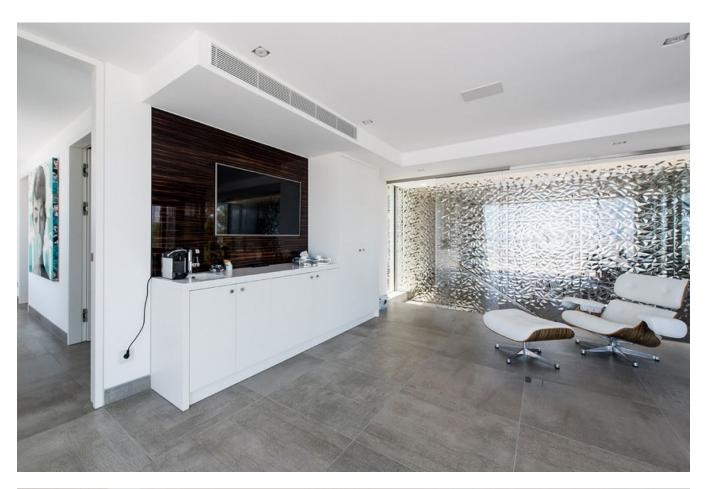

## **DESCRIPTION**

The 4-storey luxury estate with 5 bedrooms and a maid's flat. In the top floor is a VIP suite with sound system and sauna in the shower. Porcelanosa floors with underfloor heating throughout the property, a large living area and a large American kitchen, with a luxury gas cooker, wine cabinet and many other features that make cooking fun.