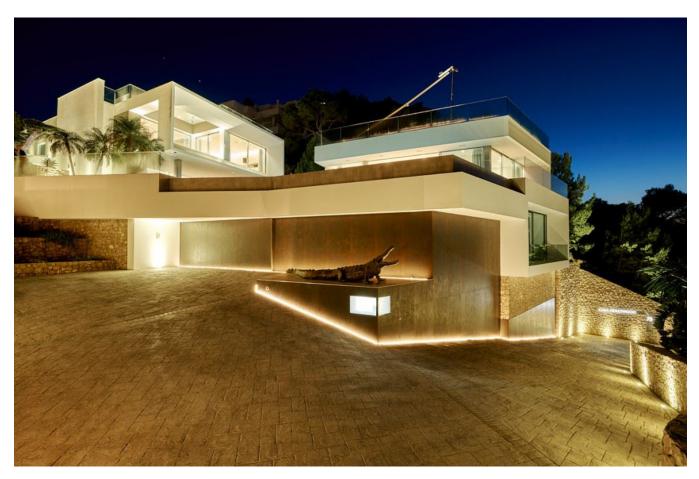

## Unique luxury modern villa with spectacular views in Santa Eulalia

Price: 13.000.000 €

Are you a car lover? You can store your car in our fully air-conditioned garage so you can leave it cool and refreshed. There is space for up to 4 cars.

Technology enthusiasts will also get their money's worth: the WiFi is organised so that it can be used throughout the house. And with the Gira Smart Home System, you can control your home from your mobile devices. And there's a professional alarm system with fire alarm. Are you looking for German quality, style, comfort and a view? Then this must be your second home...