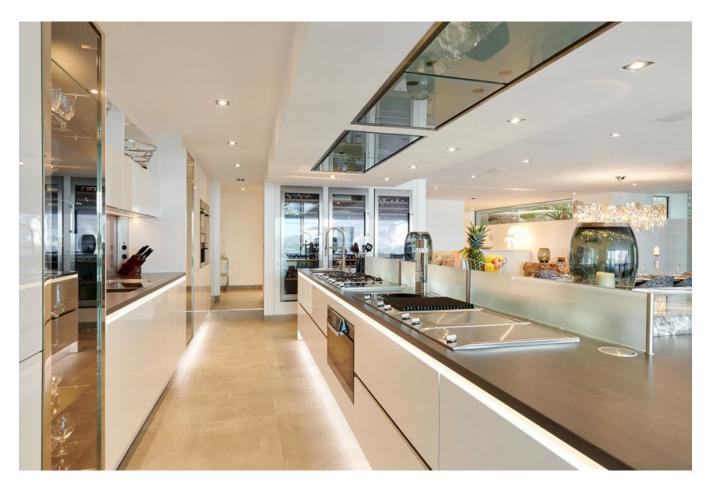

## **DESCRIPTION**

The 4-storey luxury estate with 5 bedrooms and a maid's flat. In the top floor is a VIP suite with sound system and sauna in the shower. Porcelanosa floors with underfloor heating throughout the property, a large living area and a large American kitchen, with a luxury gas cooker, wine cabinet and many other features that make cooking fun.