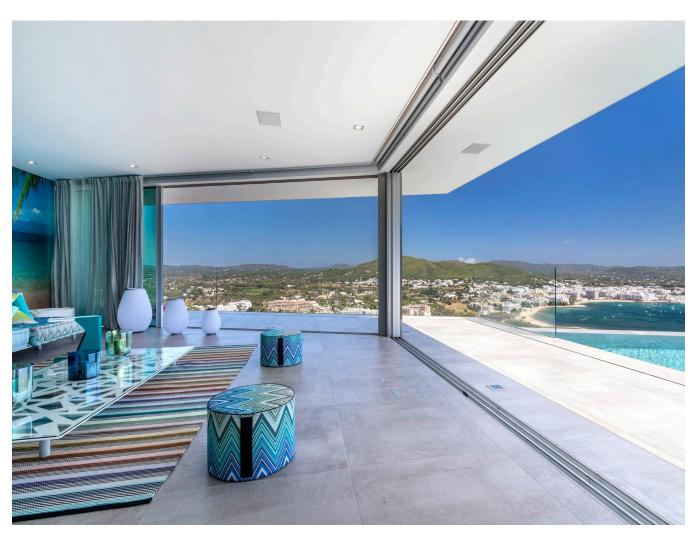

## **DESCRIPTION**

The 4-storey luxury estate with 5 bedrooms and a maid's flat. In the top floor is a VIP suite with sound system and sauna in the shower. Porcelanosa floors with underfloor heating throughout the property, a large living area and a large American kitchen, with a luxury gas cooker, wine cabinet and many other features that make cooking fun.

The villa is undoubtedly the most refined and luxurious building in Ibiza. It has a wide range of features to suit all requirements. All the bedrooms have an extra-wide walk-in wardrobe, perfectly designed! The bathrooms have the most beautiful designs, with white Corian and fittings from the Allure Collection by Grohe.