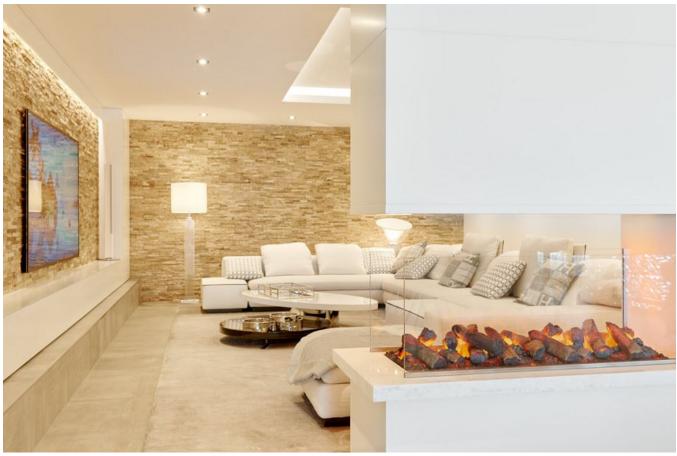

## **DESCRIPTION**

The 4-storey luxury estate with 5 bedrooms and a maid's flat. In the top floor is a VIP suite with sound system and sauna in the shower. Porcelanosa floors with underfloor heating throughout the property, a large living area and a large American kitchen, with a luxury gas cooker, wine cabinet and many other features that make cooking fun.

The Thyssen glass lift that takes you from the garage to the top floor!

The living area flows seamlessly into the (infinity) pool area, which has its own pool house with bar and outdoor cinema and heated terrace ceiling, so you can enjoy the terrace even in winter and

watch a nice movie on the screen. Sipping a juice or cocktail here by the pool will make you feel like you're on top of the world. Not to mention the feeling when you have those drinks on the top level in the chill-out area with Jacuzzi.