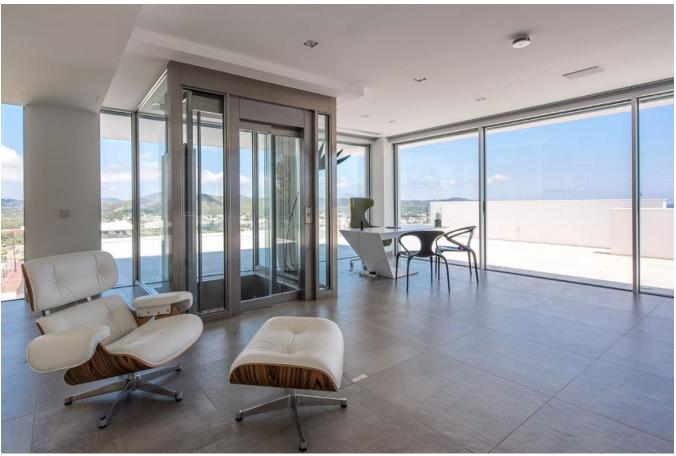

The Thyssen glass lift that takes you from the garage to the top floor!

The living area flows seamlessly into the (infinity) pool area, which has its own pool house with bar and outdoor cinema and heated terrace ceiling, so you can enjoy the terrace even in winter and