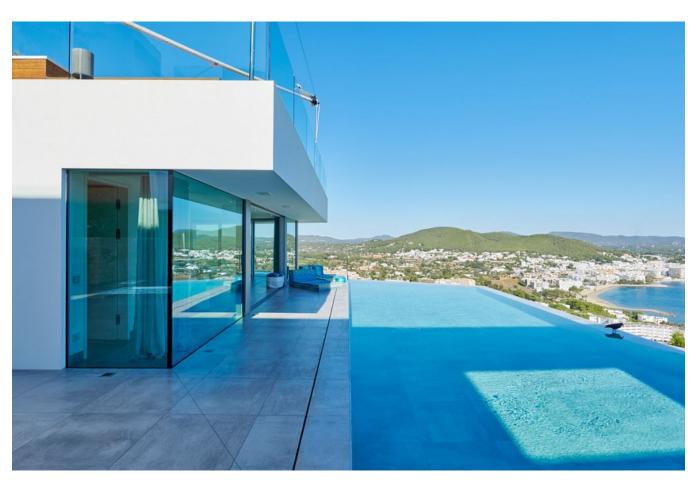

The Thyssen glass lift that takes you from the garage to the top floor!

The living area flows seamlessly into the (infinity) pool area, which has its own pool house with bar and outdoor cinema and heated terrace ceiling, so you can enjoy the terrace even in winter and

watch a nice movie on the screen. Sipping a juice or cocktail here by the pool will make you feel like you're on top of the world. Not to mention the feeling when you have those drinks on the top level in the chill-out area with Jacuzzi.