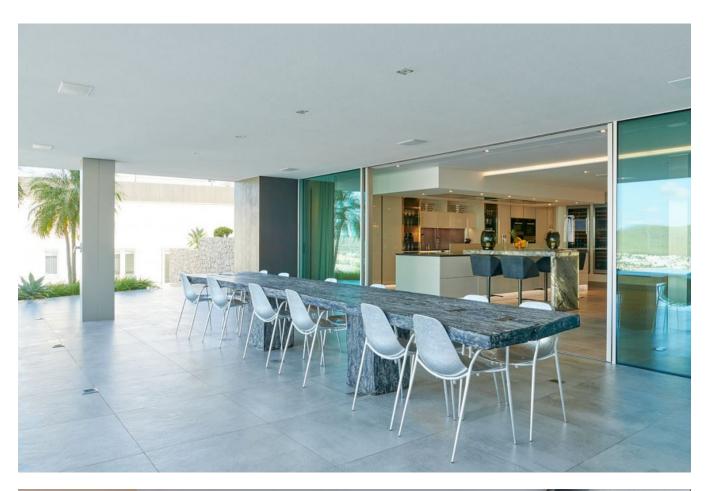

## **DESCRIPTION**

The 4-storey luxury estate with 5 bedrooms and a maid's flat. In the top floor is a VIP suite with sound system and sauna in the shower. Porcelanosa floors with underfloor heating throughout the property, a large living area and a large American kitchen, with a luxury gas cooker, wine cabinet and many other features that make cooking fun.

The villa is undoubtedly the most refined and luxurious building in Ibiza. It has a wide range of features to suit all requirements. All the bedrooms have an extra-wide walk-in wardrobe, perfectly designed! The bathrooms have the most beautiful designs, with white Corian and fittings from the Allure Collection by Grohe.