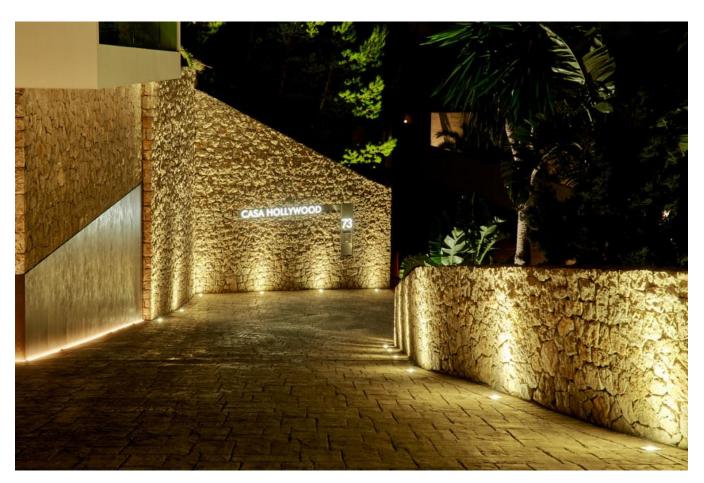

## Unique luxury modern villa with spectacular views in Santa Eulalia

Price: 13.000.000 €

## **DESCRIPTION**

The 4-storey luxury estate with 5 bedrooms and a maid's flat. In the top floor is a VIP suite with sound system and sauna in the shower. Porcelanosa floors with underfloor heating throughout the property, a large living area and a large American kitchen, with a luxury gas cooker, wine cabinet and many other features that make cooking fun.