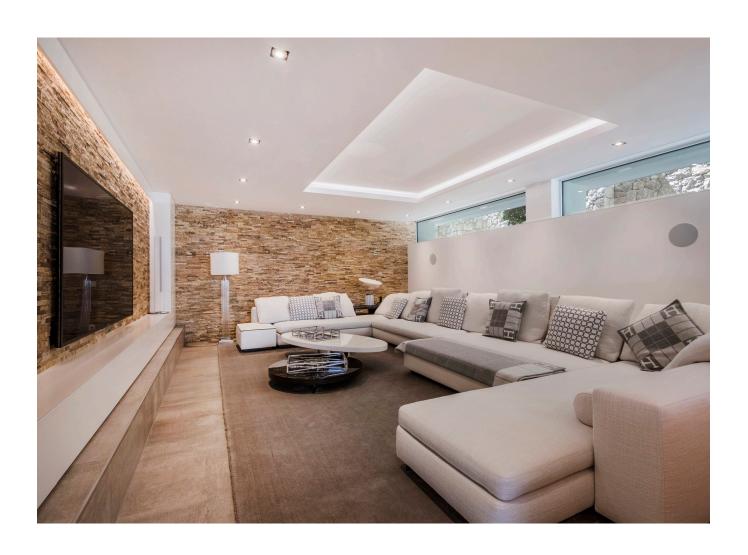

## **DESCRIPTION**

The 4-storey luxury estate with 5 bedrooms and a maid's flat. In the top floor is a VIP suite with sound system and sauna in the shower. Porcelanosa floors with underfloor heating throughout the property, a large living area and a large American kitchen, with a luxury gas cooker, wine cabinet and many other features that make cooking fun.