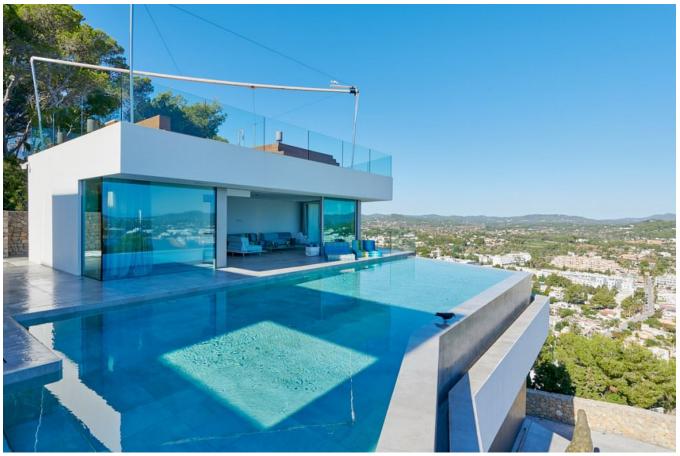

## **DESCRIPTION**

The 4-storey luxury estate with 5 bedrooms and a maid's flat. In the top floor is a VIP suite with sound system and sauna in the shower. Porcelanosa floors with underfloor heating throughout the property, a large living area and a large American kitchen, with a luxury gas cooker, wine cabinet and many other features that make cooking fun.

The Thyssen glass lift that takes you from the garage to the top floor!

The living area flows seamlessly into the (infinity) pool area, which has its own pool house with bar and outdoor cinema and heated terrace ceiling, so you can enjoy the terrace even in winter and

watch a nice movie on the screen. Sipping a juice or cocktail here by the pool will make you feel like you're on top of the world. Not to mention the feeling when you have those drinks on the top level in the chill-out area with Jacuzzi.