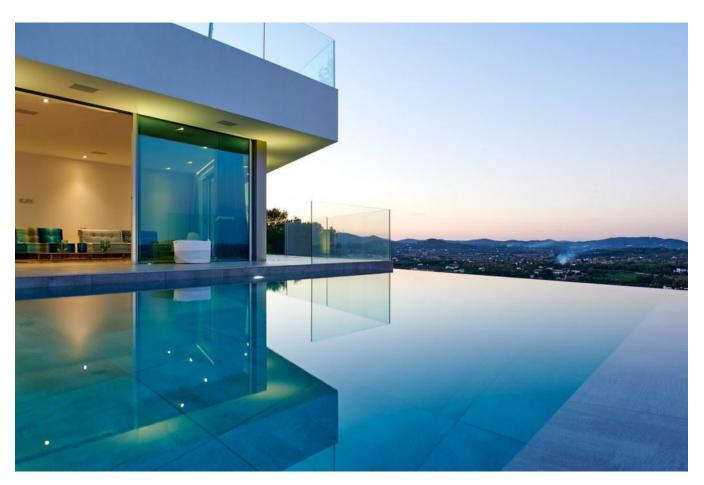

The Thyssen glass lift that takes you from the garage to the top floor!

The living area flows seamlessly into the (infinity) pool area, which has its own pool house with bar and outdoor cinema and heated terrace ceiling, so you can enjoy the terrace even in winter and

watch a nice movie on the screen. Sipping a juice or cocktail here by the pool will make you feel like you're on top of the world. Not to mention the feeling when you have those drinks on the top level in the chill-out area with Jacuzzi.