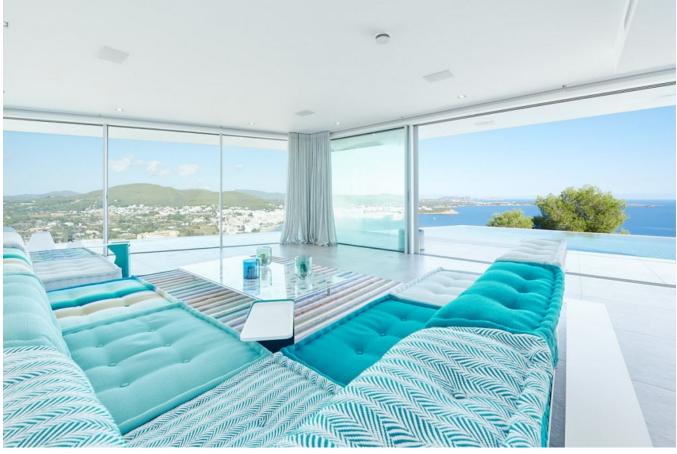

## **DESCRIPTION**

The 4-storey luxury estate with 5 bedrooms and a maid's flat. In the top floor is a VIP suite with sound system and sauna in the shower. Porcelanosa floors with underfloor heating throughout the property, a large living area and a large American kitchen, with a luxury gas cooker, wine cabinet and many other features that make cooking fun.