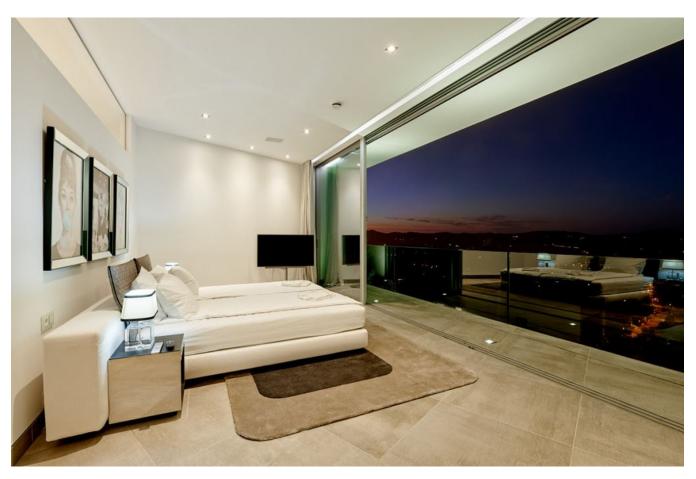

## **DESCRIPTION**

The 4-storey luxury estate with 5 bedrooms and a maid's flat. In the top floor is a VIP suite with sound system and sauna in the shower. Porcelanosa floors with underfloor heating throughout the property, a large living area and a large American kitchen, with a luxury gas cooker, wine cabinet and many other features that make cooking fun.

The villa is undoubtedly the most refined and luxurious building in Ibiza. It has a wide range of features to suit all requirements. All the bedrooms have an extra-wide walk-in wardrobe, perfectly designed! The bathrooms have the most beautiful designs, with white Corian and fittings from the Allure Collection by Grohe.