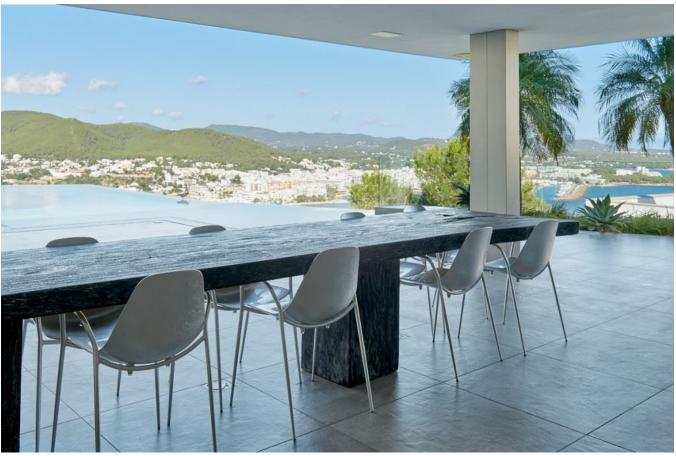

## **DESCRIPTION**

The 4-storey luxury estate with 5 bedrooms and a maid's flat. In the top floor is a VIP suite with sound system and sauna in the shower. Porcelanosa floors with underfloor heating throughout the property, a large living area and a large American kitchen, with a luxury gas cooker, wine cabinet and many other features that make cooking fun.

The villa is undoubtedly the most refined and luxurious building in Ibiza. It has a wide range of features to suit all requirements. All the bedrooms have an extra-wide walk-in wardrobe, perfectly designed! The bathrooms have the most beautiful designs, with white Corian and fittings from the Allure Collection by Grohe.