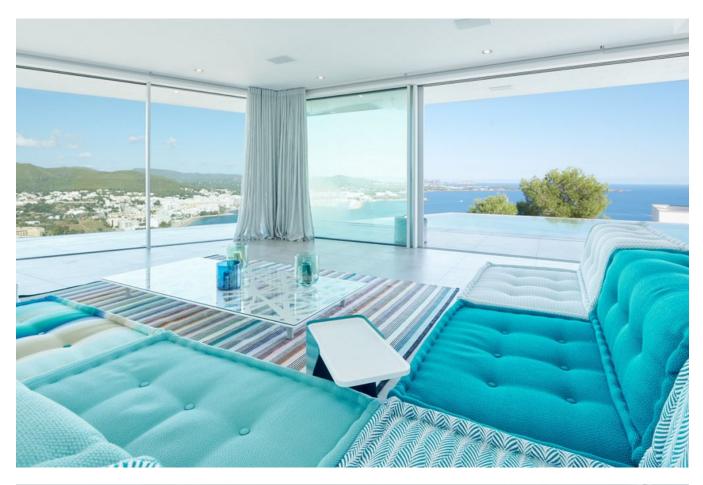

## **DESCRIPTION**

The 4-storey luxury estate with 5 bedrooms and a maid's flat. In the top floor is a VIP suite with sound system and sauna in the shower. Porcelanosa floors with underfloor heating throughout the property, a large living area and a large American kitchen, with a luxury gas cooker, wine cabinet and many other features that make cooking fun.