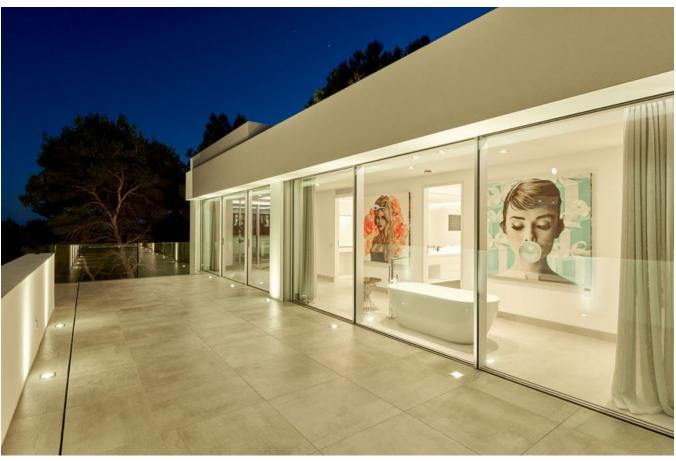

The Thyssen glass lift that takes you from the garage to the top floor!

The living area flows seamlessly into the (infinity) pool area, which has its own pool house with bar and outdoor cinema and heated terrace ceiling, so you can enjoy the terrace even in winter and

watch a nice movie on the screen. Sipping a juice or cocktail here by the pool will make you feel like you're on top of the world. Not to mention the feeling when you have those drinks on the top level in the chill-out area with Jacuzzi.