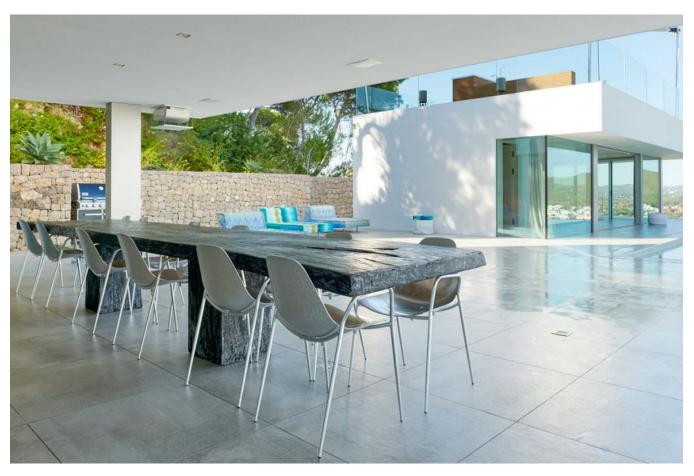

## **DESCRIPTION**

The 4-storey luxury estate with 5 bedrooms and a maid's flat. In the top floor is a VIP suite with sound system and sauna in the shower. Porcelanosa floors with underfloor heating throughout the property, a large living area and a large American kitchen, with a luxury gas cooker, wine cabinet and many other features that make cooking fun.

The villa is undoubtedly the most refined and luxurious building in Ibiza. It has a wide range of features to suit all requirements. All the bedrooms have an extra-wide walk-in wardrobe, perfectly designed! The bathrooms have the most beautiful designs, with white Corian and fittings from the Allure Collection by Grohe.