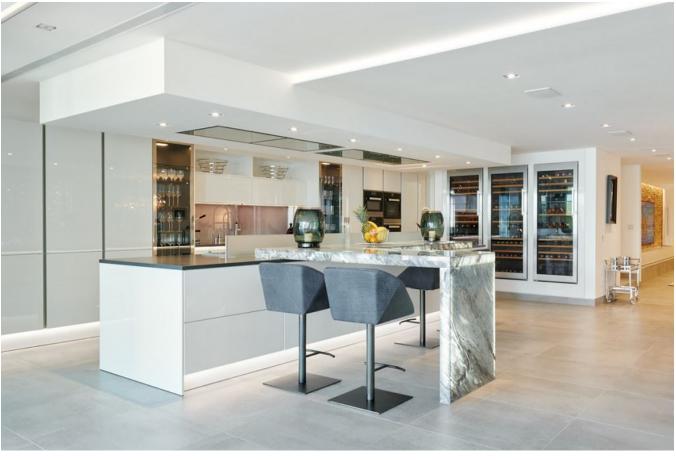

## **DESCRIPTION**

The 4-storey luxury estate with 5 bedrooms and a maid's flat. In the top floor is a VIP suite with sound system and sauna in the shower. Porcelanosa floors with underfloor heating throughout the property, a large living area and a large American kitchen, with a luxury gas cooker, wine cabinet and many other features that make cooking fun.