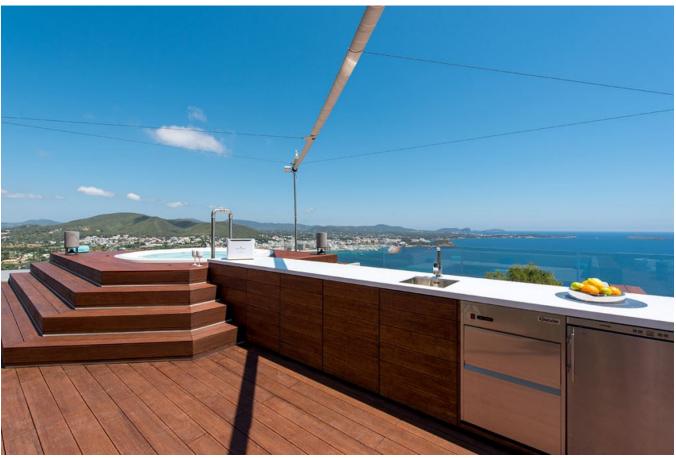

## **DESCRIPTION**

The 4-storey luxury estate with 5 bedrooms and a maid's flat. In the top floor is a VIP suite with sound system and sauna in the shower. Porcelanosa floors with underfloor heating throughout the property, a large living area and a large American kitchen, with a luxury gas cooker, wine cabinet and many other features that make cooking fun.