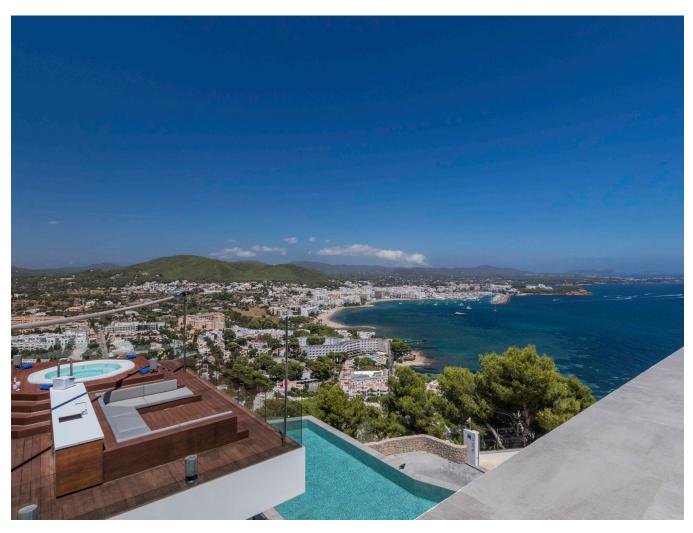

The Thyssen glass lift that takes you from the garage to the top floor!

The living area flows seamlessly into the (infinity) pool area, which has its own pool house with bar and outdoor cinema and heated terrace ceiling, so you can enjoy the terrace even in winter and

watch a nice movie on the screen. Sipping a juice or cocktail here by the pool will make you feel like you're on top of the world. Not to mention the feeling when you have those drinks on the top level in the chill-out area with Jacuzzi.