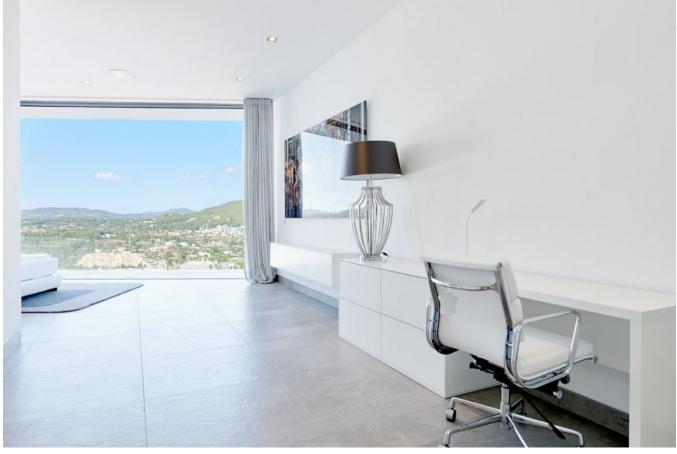

## **DESCRIPTION**

The 4-storey luxury estate with 5 bedrooms and a maid's flat. In the top floor is a VIP suite with sound system and sauna in the shower. Porcelanosa floors with underfloor heating throughout the property, a large living area and a large American kitchen, with a luxury gas cooker, wine cabinet and many other features that make cooking fun.

The villa is undoubtedly the most refined and luxurious building in Ibiza. It has a wide range of features to suit all requirements. All the bedrooms have an extra-wide walk-in wardrobe, perfectly designed! The bathrooms have the most beautiful designs, with white Corian and fittings from the Allure Collection by Grohe.