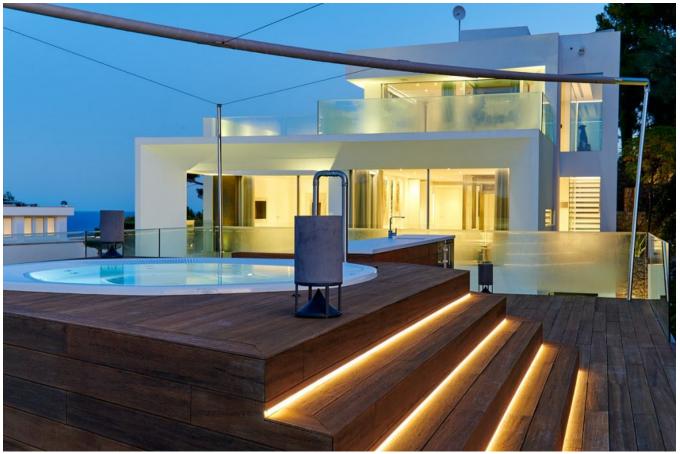

watch a nice movie on the screen. Sipping a juice or cocktail here by the pool will make you feel like you're on top of the world. Not to mention the feeling when you have those drinks on the top level in the chill-out area with Jacuzzi.