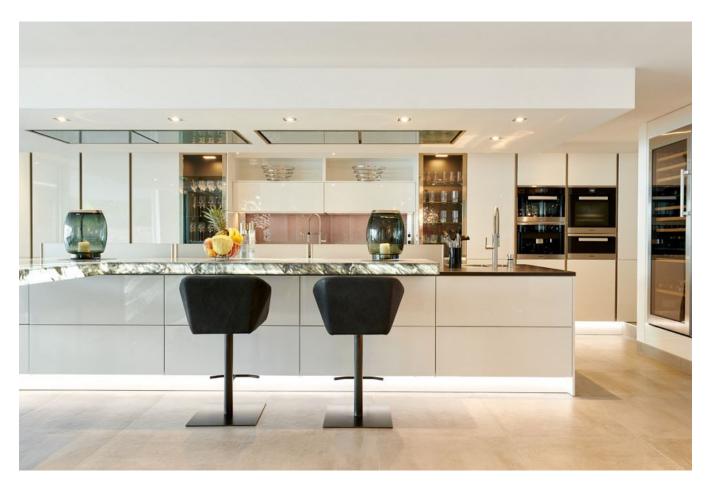

## **DESCRIPTION**

The 4-storey luxury estate with 5 bedrooms and a maid's flat. In the top floor is a VIP suite with sound system and sauna in the shower. Porcelanosa floors with underfloor heating throughout the property, a large living area and a large American kitchen, with a luxury gas cooker, wine cabinet and many other features that make cooking fun.