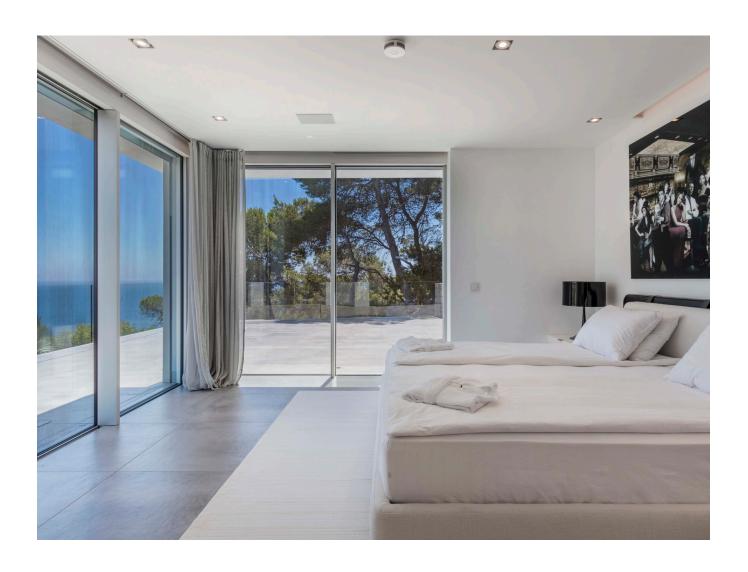

## **DESCRIPTION**

The 4-storey luxury estate with 5 bedrooms and a maid's flat. In the top floor is a VIP suite with sound system and sauna in the shower. Porcelanosa floors with underfloor heating throughout the property, a large living area and a large American kitchen, with a luxury gas cooker, wine cabinet and many other features that make cooking fun.

The villa is undoubtedly the most refined and luxurious building in Ibiza. It has a wide range of features to suit all requirements. All the bedrooms have an extra-wide walk-in wardrobe, perfectly designed! The bathrooms have the most beautiful designs, with white Corian and fittings from the Allure Collection by Grohe.