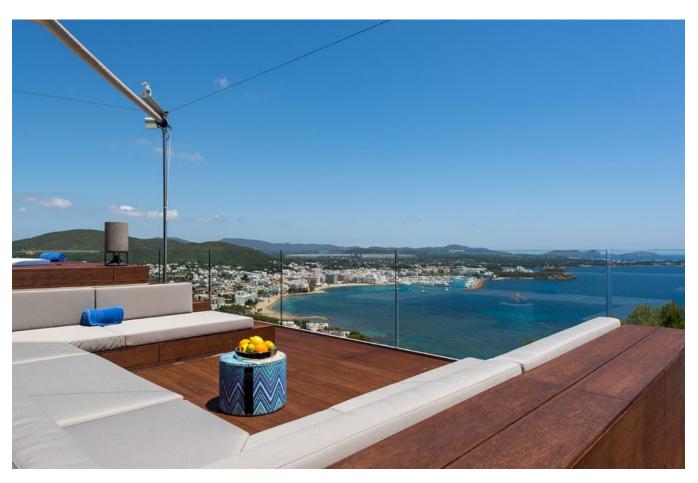

The Thyssen glass lift that takes you from the garage to the top floor!

The living area flows seamlessly into the (infinity) pool area, which has its own pool house with bar and outdoor cinema and heated terrace ceiling, so you can enjoy the terrace even in winter and

watch a nice movie on the screen. Sipping a juice or cocktail here by the pool will make you feel like you're on top of the world. Not to mention the feeling when you have those drinks on the top level in the chill-out area with Jacuzzi.