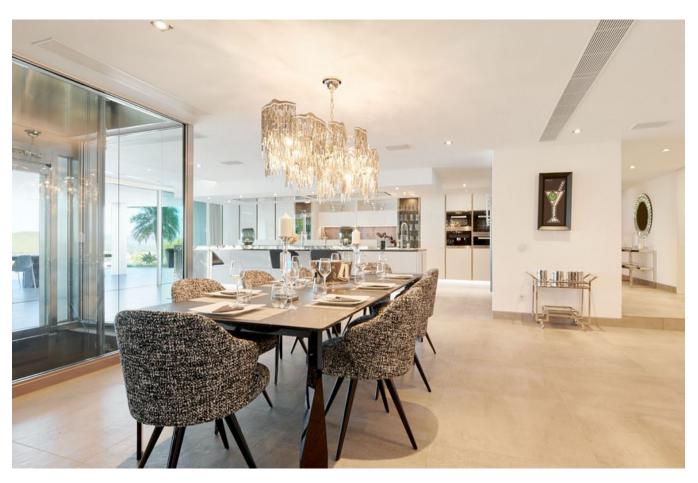

## **DESCRIPTION**

The 4-storey luxury estate with 5 bedrooms and a maid's flat. In the top floor is a VIP suite with sound system and sauna in the shower. Porcelanosa floors with underfloor heating throughout the property, a large living area and a large American kitchen, with a luxury gas cooker, wine cabinet and many other features that make cooking fun.

The villa is undoubtedly the most refined and luxurious building in Ibiza. It has a wide range of features to suit all requirements. All the bedrooms have an extra-wide walk-in wardrobe, perfectly designed! The bathrooms have the most beautiful designs, with white Corian and fittings from the Allure Collection by Grohe.