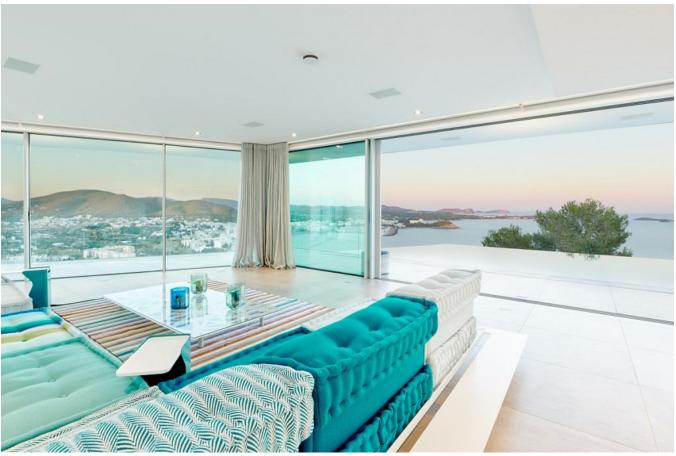

The Thyssen glass lift that takes you from the garage to the top floor!

The living area flows seamlessly into the (infinity) pool area, which has its own pool house with bar and outdoor cinema and heated terrace ceiling, so you can enjoy the terrace even in winter and

watch a nice movie on the screen. Sipping a juice or cocktail here by the pool will make you feel like you're on top of the world. Not to mention the feeling when you have those drinks on the top level in the chill-out area with Jacuzzi.