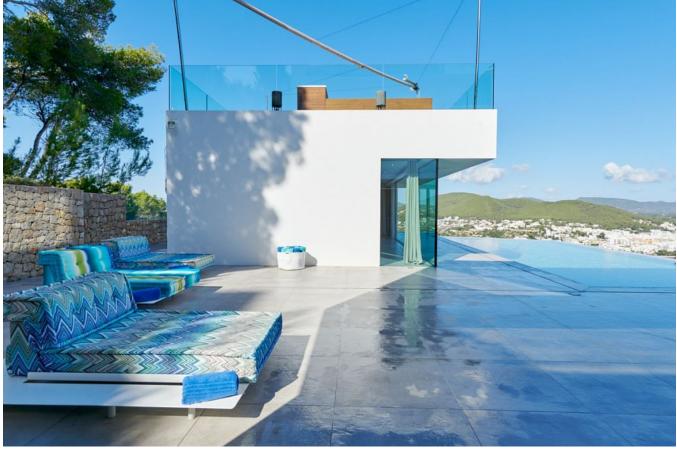

The Thyssen glass lift that takes you from the garage to the top floor!

The living area flows seamlessly into the (infinity) pool area, which has its own pool house with bar and outdoor cinema and heated terrace ceiling, so you can enjoy the terrace even in winter and