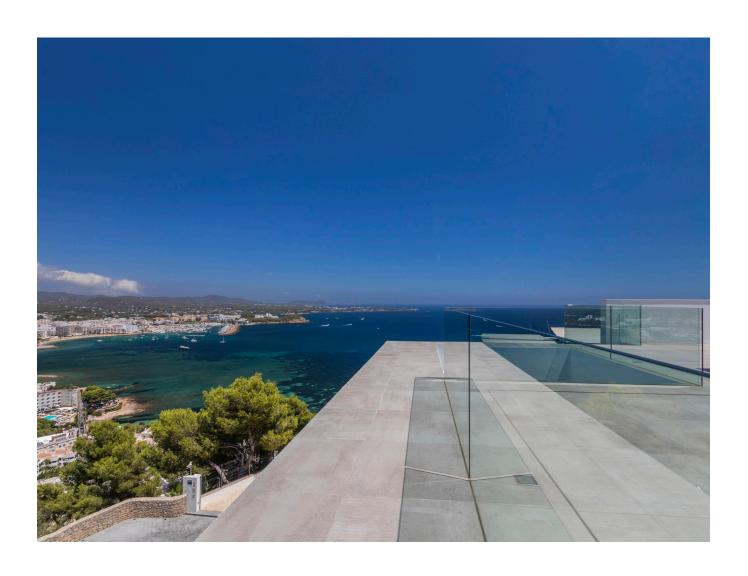

The Thyssen glass lift that takes you from the garage to the top floor!

The living area flows seamlessly into the (infinity) pool area, which has its own pool house with bar and outdoor cinema and heated terrace ceiling, so you can enjoy the terrace even in winter and

watch a nice movie on the screen. Sipping a juice or cocktail here by the pool will make you feel like you're on top of the world. Not to mention the feeling when you have those drinks on the top level in the chill-out area with Jacuzzi.