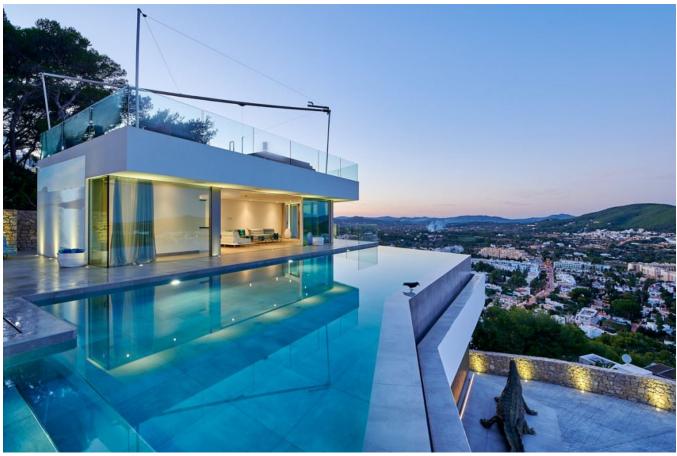

The Thyssen glass lift that takes you from the garage to the top floor!

The living area flows seamlessly into the (infinity) pool area, which has its own pool house with bar and outdoor cinema and heated terrace ceiling, so you can enjoy the terrace even in winter and

watch a nice movie on the screen. Sipping a juice or cocktail here by the pool will make you feel like you're on top of the world. Not to mention the feeling when you have those drinks on the top level in the chill-out area with Jacuzzi.