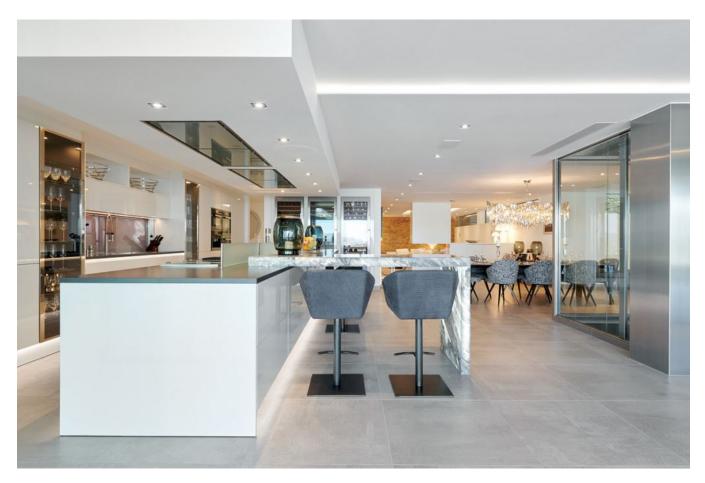

## **DESCRIPTION**

The 4-storey luxury estate with 5 bedrooms and a maid's flat. In the top floor is a VIP suite with sound system and sauna in the shower. Porcelanosa floors with underfloor heating throughout the property, a large living area and a large American kitchen, with a luxury gas cooker, wine cabinet and many other features that make cooking fun.