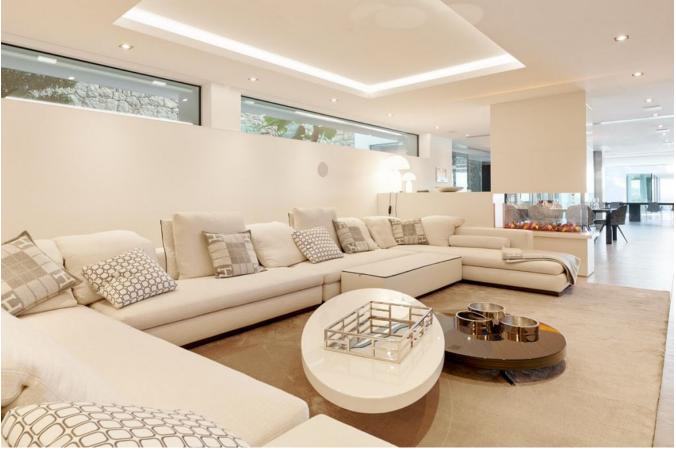

## **DESCRIPTION**

The 4-storey luxury estate with 5 bedrooms and a maid's flat. In the top floor is a VIP suite with sound system and sauna in the shower. Porcelanosa floors with underfloor heating throughout the property, a large living area and a large American kitchen, with a luxury gas cooker, wine cabinet and many other features that make cooking fun.

The villa is undoubtedly the most refined and luxurious building in Ibiza. It has a wide range of features to suit all requirements. All the bedrooms have an extra-wide walk-in wardrobe, perfectly designed! The bathrooms have the most beautiful designs, with white Corian and fittings from the Allure Collection by Grohe.