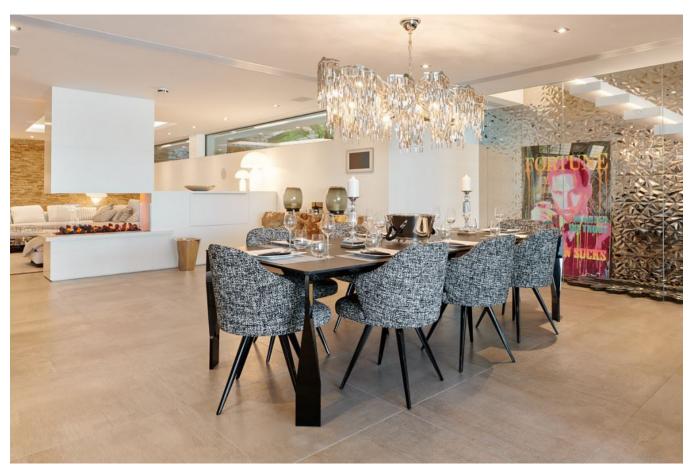

## **DESCRIPTION**

The 4-storey luxury estate with 5 bedrooms and a maid's flat. In the top floor is a VIP suite with sound system and sauna in the shower. Porcelanosa floors with underfloor heating throughout the property, a large living area and a large American kitchen, with a luxury gas cooker, wine cabinet and many other features that make cooking fun.

The villa is undoubtedly the most refined and luxurious building in Ibiza. It has a wide range of features to suit all requirements. All the bedrooms have an extra-wide walk-in wardrobe, perfectly designed! The bathrooms have the most beautiful designs, with white Corian and fittings from the Allure Collection by Grohe.