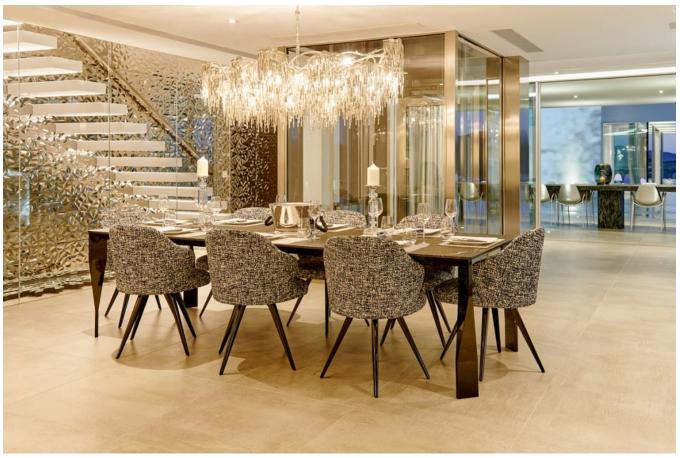

## **DESCRIPTION**

The 4-storey luxury estate with 5 bedrooms and a maid's flat. In the top floor is a VIP suite with sound system and sauna in the shower. Porcelanosa floors with underfloor heating throughout the property, a large living area and a large American kitchen, with a luxury gas cooker, wine cabinet and many other features that make cooking fun.