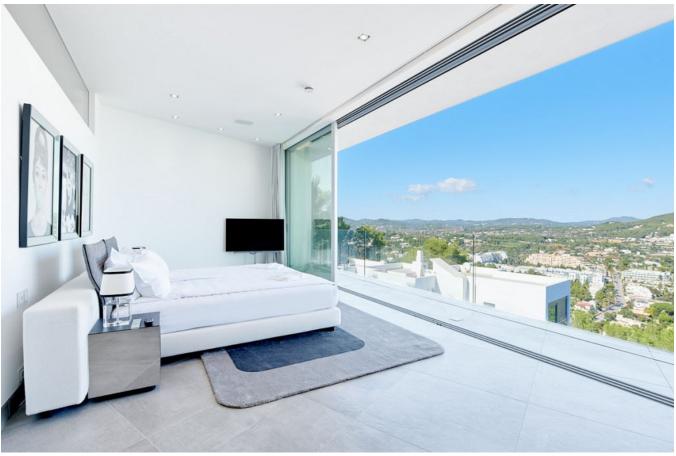

## **DESCRIPTION**

The 4-storey luxury estate with 5 bedrooms and a maid's flat. In the top floor is a VIP suite with sound system and sauna in the shower. Porcelanosa floors with underfloor heating throughout the property, a large living area and a large American kitchen, with a luxury gas cooker, wine cabinet and many other features that make cooking fun.

The villa is undoubtedly the most refined and luxurious building in Ibiza. It has a wide range of features to suit all requirements. All the bedrooms have an extra-wide walk-in wardrobe, perfectly designed! The bathrooms have the most beautiful designs, with white Corian and fittings from the Allure Collection by Grohe.