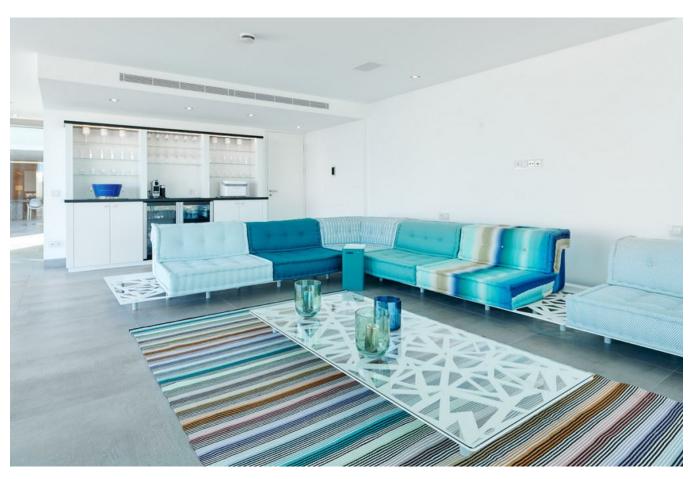

## **DESCRIPTION**

The 4-storey luxury estate with 5 bedrooms and a maid's flat. In the top floor is a VIP suite with sound system and sauna in the shower. Porcelanosa floors with underfloor heating throughout the property, a large living area and a large American kitchen, with a luxury gas cooker, wine cabinet and many other features that make cooking fun.

The villa is undoubtedly the most refined and luxurious building in Ibiza. It has a wide range of features to suit all requirements. All the bedrooms have an extra-wide walk-in wardrobe, perfectly designed! The bathrooms have the most beautiful designs, with white Corian and fittings from the Allure Collection by Grohe.