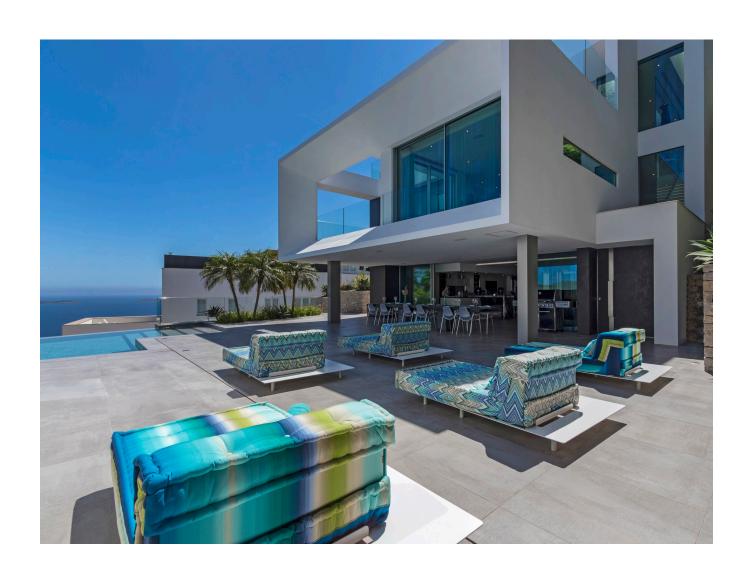

## **DESCRIPTION**

The 4-storey luxury estate with 5 bedrooms and a maid's flat. In the top floor is a VIP suite with sound system and sauna in the shower. Porcelanosa floors with underfloor heating throughout the property, a large living area and a large American kitchen, with a luxury gas cooker, wine cabinet and many other features that make cooking fun.

The Thyssen glass lift that takes you from the garage to the top floor!

The living area flows seamlessly into the (infinity) pool area, which has its own pool house with bar and outdoor cinema and heated terrace ceiling, so you can enjoy the terrace even in winter and