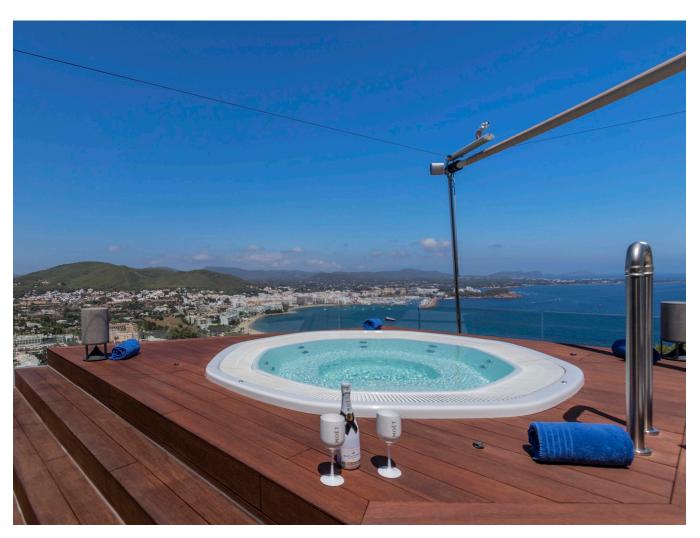

watch a nice movie on the screen. Sipping a juice or cocktail here by the pool will make you feel like you're on top of the world. Not to mention the feeling when you have those drinks on the top level in the chill-out area with Jacuzzi.