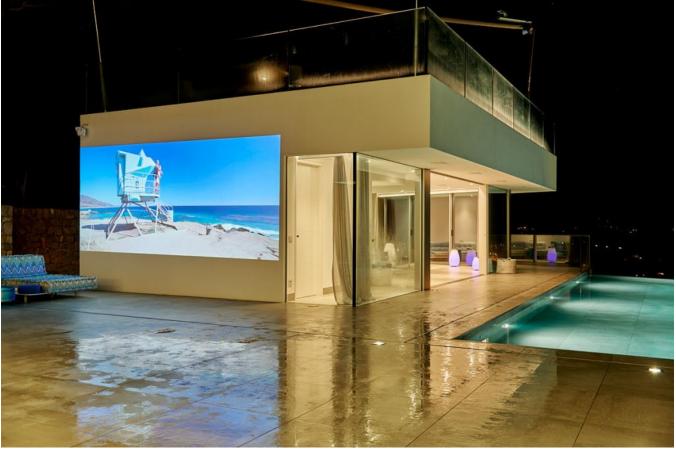

The Thyssen glass lift that takes you from the garage to the top floor!

The living area flows seamlessly into the (infinity) pool area, which has its own pool house with bar and outdoor cinema and heated terrace ceiling, so you can enjoy the terrace even in winter and

watch a nice movie on the screen. Sipping a juice or cocktail here by the pool will make you feel like you're on top of the world. Not to mention the feeling when you have those drinks on the top level in the chill-out area with Jacuzzi.