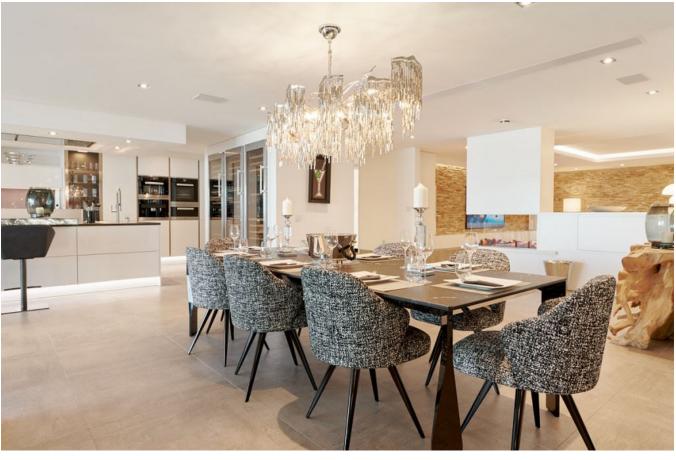

## **DESCRIPTION**

The 4-storey luxury estate with 5 bedrooms and a maid's flat. In the top floor is a VIP suite with sound system and sauna in the shower. Porcelanosa floors with underfloor heating throughout the property, a large living area and a large American kitchen, with a luxury gas cooker, wine cabinet and many other features that make cooking fun.

The villa is undoubtedly the most refined and luxurious building in Ibiza. It has a wide range of features to suit all requirements. All the bedrooms have an extra-wide walk-in wardrobe, perfectly designed! The bathrooms have the most beautiful designs, with white Corian and fittings from the Allure Collection by Grohe.