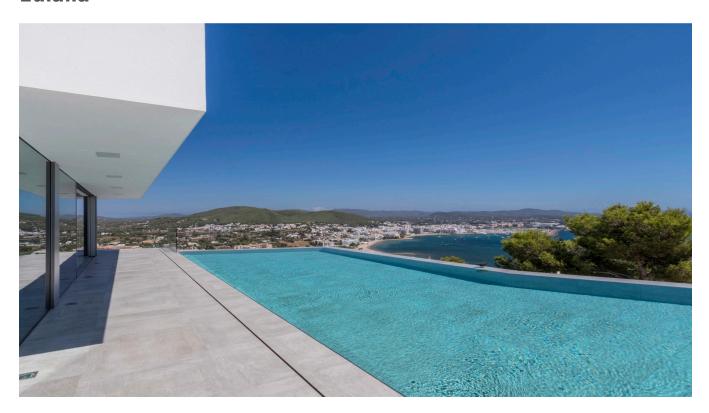

## Unique luxury modern villa with spectacular views in Santa Eulalia

Price: 13.000.000 €

## **DESCRIPTION**

The 4-storey luxury estate with 5 bedrooms and a maid's flat. In the top floor is a VIP suite with sound system and sauna in the shower. Porcelanosa floors with underfloor heating throughout the property, a large living area and a large American kitchen, with a luxury gas cooker, wine cabinet and many other features that make cooking fun.

The Thyssen glass lift that takes you from the garage to the top floor!

The living area flows seamlessly into the (infinity) pool area, which has its own pool house with bar and outdoor cinema and heated terrace ceiling, so you can enjoy the terrace even in winter and