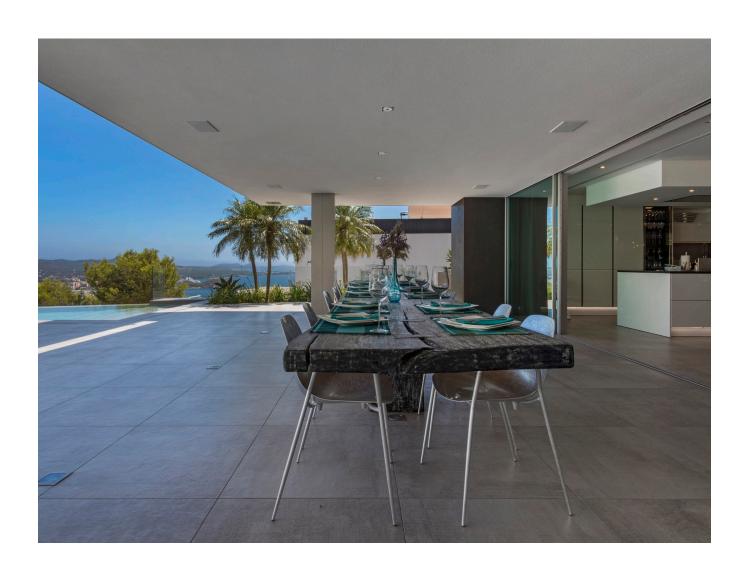

## **DESCRIPTION**

The 4-storey luxury estate with 5 bedrooms and a maid's flat. In the top floor is a VIP suite with sound system and sauna in the shower. Porcelanosa floors with underfloor heating throughout the property, a large living area and a large American kitchen, with a luxury gas cooker, wine cabinet and many other features that make cooking fun.

The villa is undoubtedly the most refined and luxurious building in Ibiza. It has a wide range of features to suit all requirements. All the bedrooms have an extra-wide walk-in wardrobe, perfectly designed! The bathrooms have the most beautiful designs, with white Corian and fittings from the Allure Collection by Grohe.