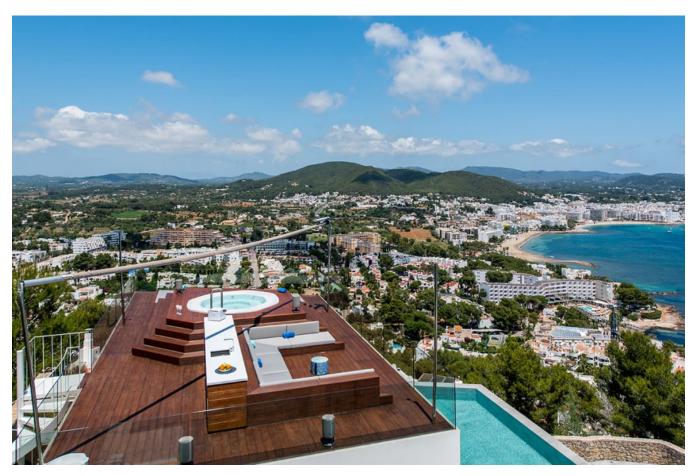

The Thyssen glass lift that takes you from the garage to the top floor!

The living area flows seamlessly into the (infinity) pool area, which has its own pool house with bar and outdoor cinema and heated terrace ceiling, so you can enjoy the terrace even in winter and

watch a nice movie on the screen. Sipping a juice or cocktail here by the pool will make you feel like you're on top of the world. Not to mention the feeling when you have those drinks on the top level in the chill-out area with Jacuzzi.