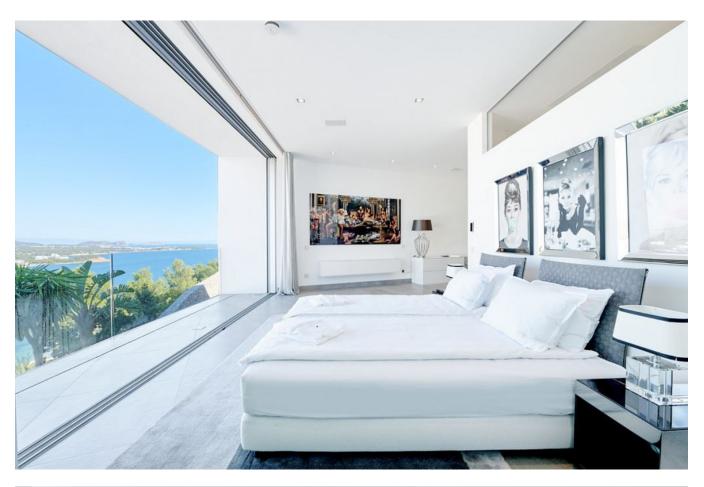

## **DESCRIPTION**

The 4-storey luxury estate with 5 bedrooms and a maid's flat. In the top floor is a VIP suite with sound system and sauna in the shower. Porcelanosa floors with underfloor heating throughout the property, a large living area and a large American kitchen, with a luxury gas cooker, wine cabinet and many other features that make cooking fun.

The villa is undoubtedly the most refined and luxurious building in Ibiza. It has a wide range of features to suit all requirements. All the bedrooms have an extra-wide walk-in wardrobe, perfectly designed! The bathrooms have the most beautiful designs, with white Corian and fittings from the Allure Collection by Grohe.