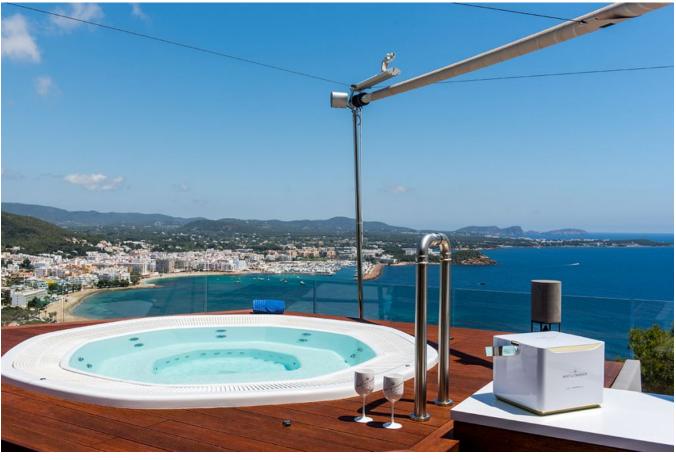

watch a nice movie on the screen. Sipping a juice or cocktail here by the pool will make you feel like you're on top of the world. Not to mention the feeling when you have those drinks on the top level in the chill-out area with Jacuzzi.