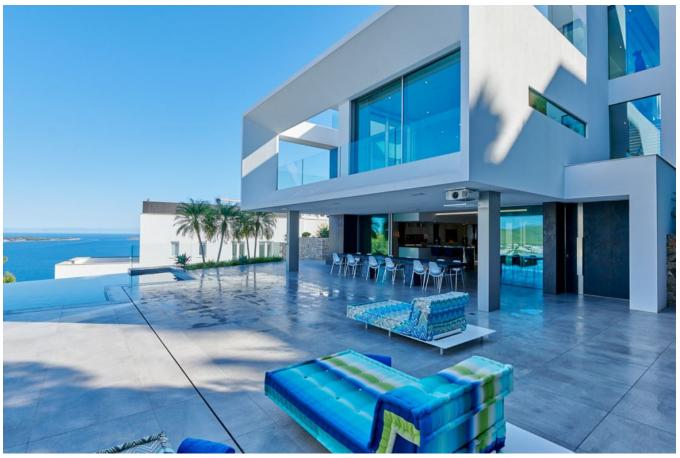

The Thyssen glass lift that takes you from the garage to the top floor!

The living area flows seamlessly into the (infinity) pool area, which has its own pool house with bar and outdoor cinema and heated terrace ceiling, so you can enjoy the terrace even in winter and

watch a nice movie on the screen. Sipping a juice or cocktail here by the pool will make you feel like you're on top of the world. Not to mention the feeling when you have those drinks on the top level in the chill-out area with Jacuzzi.