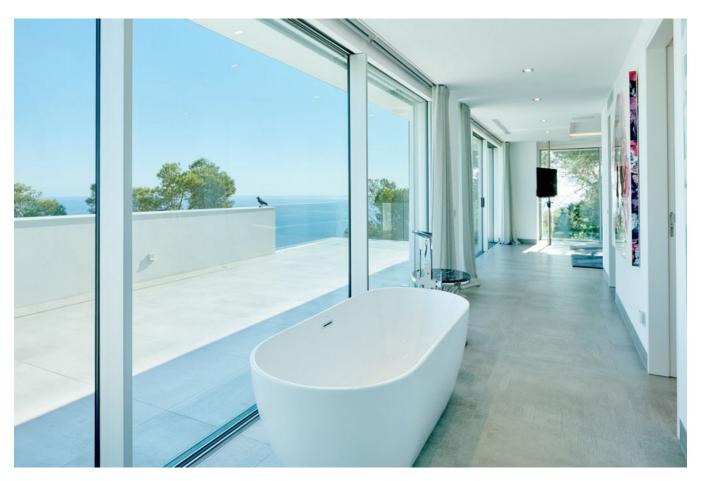

## **DESCRIPTION**

The 4-storey luxury estate with 5 bedrooms and a maid's flat. In the top floor is a VIP suite with sound system and sauna in the shower. Porcelanosa floors with underfloor heating throughout the property, a large living area and a large American kitchen, with a luxury gas cooker, wine cabinet and many other features that make cooking fun.

The villa is undoubtedly the most refined and luxurious building in Ibiza. It has a wide range of features to suit all requirements. All the bedrooms have an extra-wide walk-in wardrobe, perfectly designed! The bathrooms have the most beautiful designs, with white Corian and fittings from the Allure Collection by Grohe.