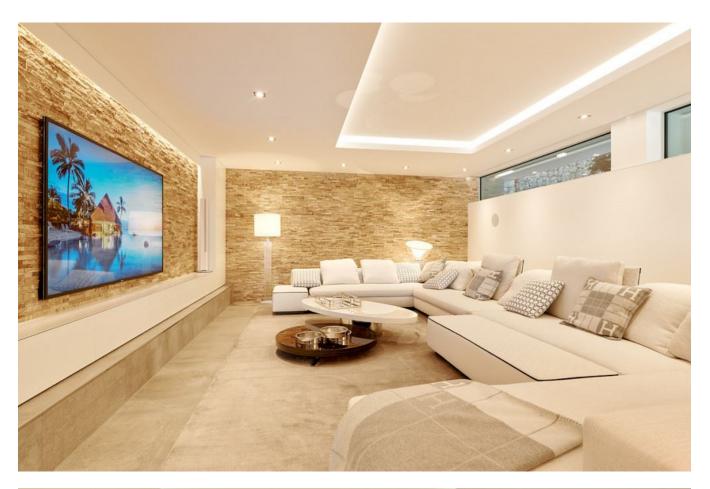

## **DESCRIPTION**

The 4-storey luxury estate with 5 bedrooms and a maid's flat. In the top floor is a VIP suite with sound system and sauna in the shower. Porcelanosa floors with underfloor heating throughout the property, a large living area and a large American kitchen, with a luxury gas cooker, wine cabinet and many other features that make cooking fun.

The villa is undoubtedly the most refined and luxurious building in Ibiza. It has a wide range of features to suit all requirements. All the bedrooms have an extra-wide walk-in wardrobe, perfectly designed! The bathrooms have the most beautiful designs, with white Corian and fittings from the Allure Collection by Grohe.