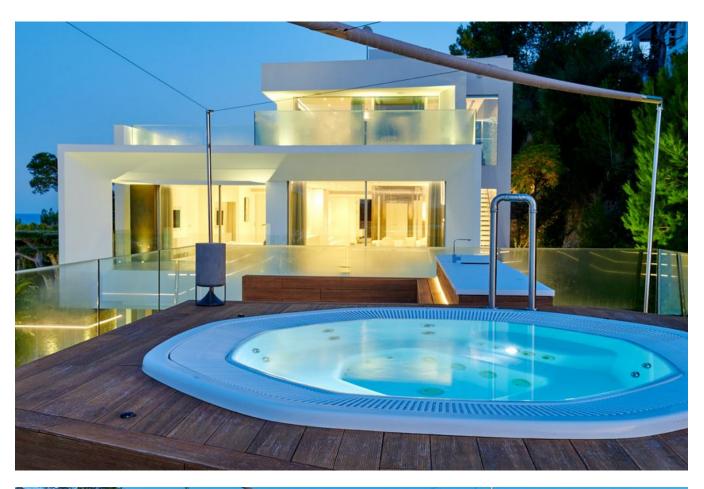

watch a nice movie on the screen. Sipping a juice or cocktail here by the pool will make you feel like you're on top of the world. Not to mention the feeling when you have those drinks on the top level in the chill-out area with Jacuzzi.