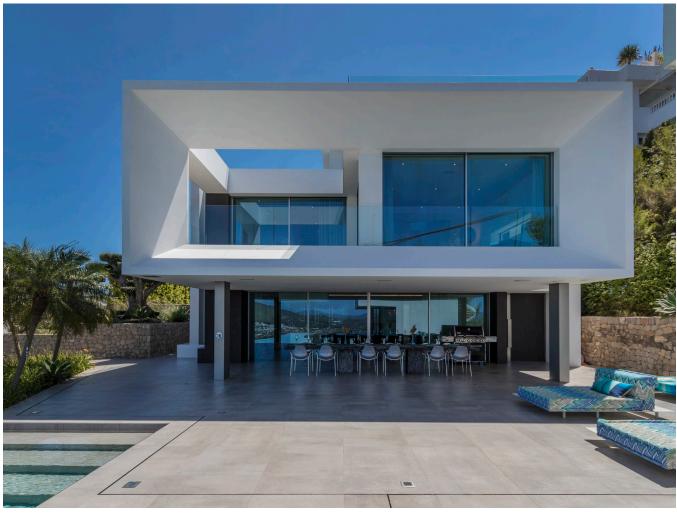

## **DESCRIPTION**

The 4-storey luxury estate with 5 bedrooms and a maid's flat. In the top floor is a VIP suite with sound system and sauna in the shower. Porcelanosa floors with underfloor heating throughout the property, a large living area and a large American kitchen, with a luxury gas cooker, wine cabinet and many other features that make cooking fun.

The Thyssen glass lift that takes you from the garage to the top floor!

The living area flows seamlessly into the (infinity) pool area, which has its own pool house with bar and outdoor cinema and heated terrace ceiling, so you can enjoy the terrace even in winter and