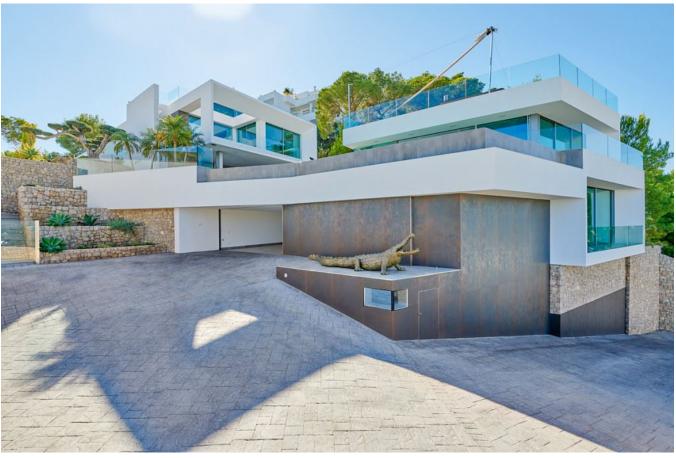

## **DESCRIPTION**

The 4-storey luxury estate with 5 bedrooms and a maid's flat. In the top floor is a VIP suite with sound system and sauna in the shower. Porcelanosa floors with underfloor heating throughout the property, a large living area and a large American kitchen, with a luxury gas cooker, wine cabinet and many other features that make cooking fun.

Are you a car lover? You can store your car in our fully air-conditioned garage so you can leave it cool and refreshed. There is space for up to 4 cars.

Technology enthusiasts will also get their money's worth: the WiFi is organised so that it can be used throughout the house. And with the Gira Smart Home System, you can control your home from your mobile devices. And there's a professional alarm system with fire alarm. Are you looking for German quality, style, comfort and a view? Then this must be your second home...