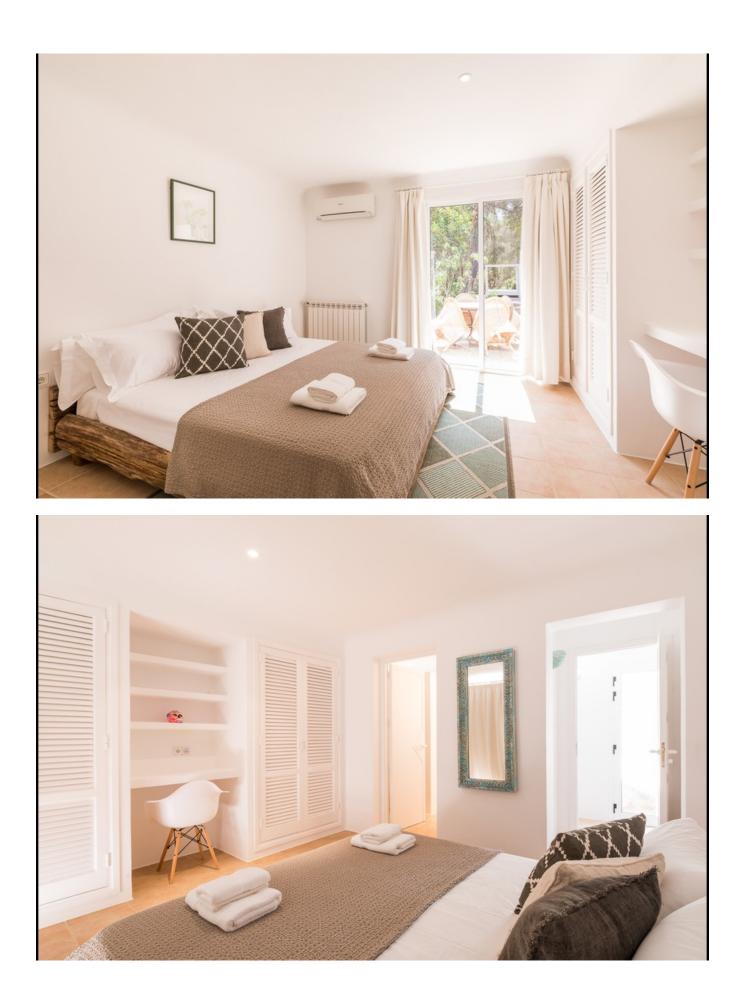

## entertaining.

The villa features a clever layout with bedrooms strategically placed at both ends of the house. In the east wing, you'll find the master bedroom and an en-suite bathroom, along with two additional bedrooms sharing a well-appointed bathroom. The west wing boasts three more bedrooms, one with an en-suite bathroom, while the other two share a spacious bathroom complete with a walk-in shower.