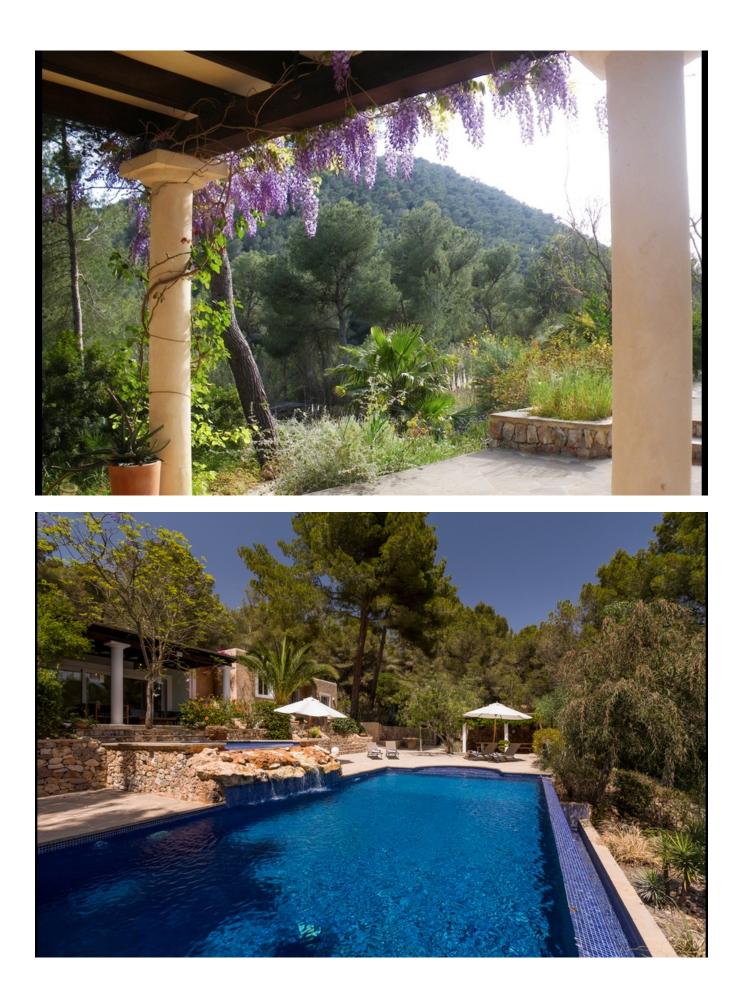

### DESCRIPTION

Nestled on the serene south side of one of Ibiza's highest hills, this remarkable one-story villa offers the perfect blend of proximity to amenities and ultimate privacy. The property's unique design gracefully follows the contours of the natural rocks below, creating a tranquil oasis.

As you step inside, you'll be greeted by a spacious, well-appointed kitchen that seamlessly connects to a bright dining area. From there, you'll enter the expansive living room, bathed in natural light from all sides. Six-meter sliding double-glazed doors beckon you to a covered terrace, where you can gaze out over the inviting pool and extensive terraces, perfect for outdoor living and

## entertaining.

The villa features a clever layout with bedrooms strategically placed at both ends of the house. In the east wing, you'll find the master bedroom and an en-suite bathroom, along with two additional bedrooms sharing a well-appointed bathroom. The west wing boasts three more bedrooms, one with an en-suite bathroom, while the other two share a spacious bathroom complete with a walk-in shower.