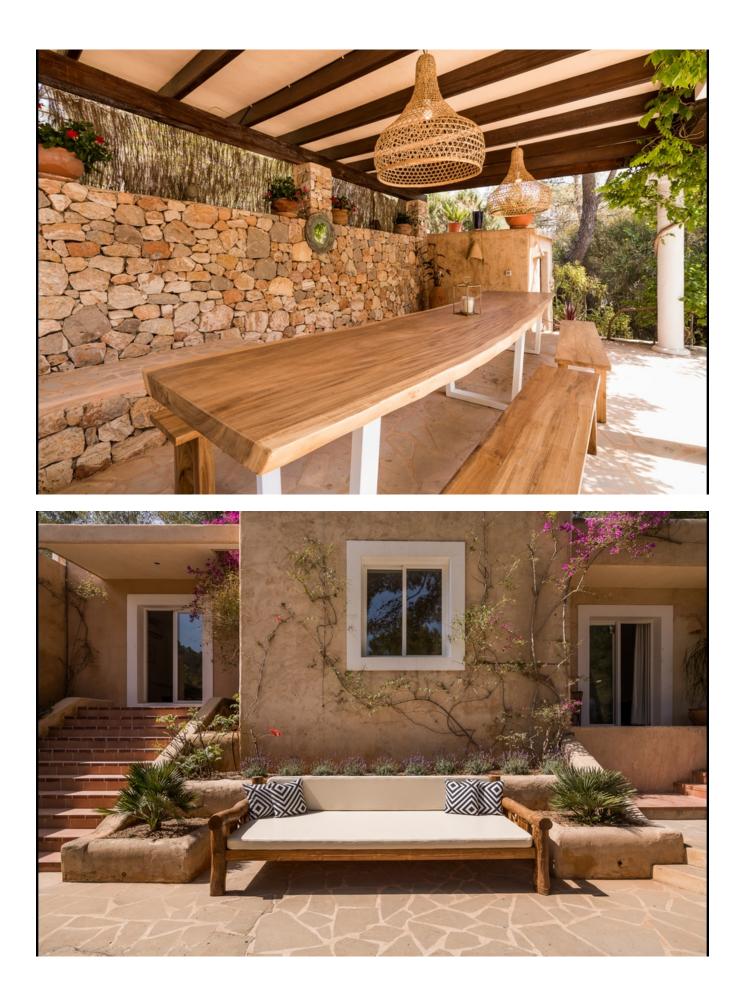

### DESCRIPTION

Nestled on the serene south side of one of Ibiza's highest hills, this remarkable one-story villa offers the perfect blend of proximity to amenities and ultimate privacy. The property's unique design gracefully follows the contours of the natural rocks below, creating a tranquil oasis.

As you step inside, you'll be greeted by a spacious, well-appointed kitchen that seamlessly connects to a bright dining area. From there, you'll enter the expansive living room, bathed in natural light from all sides. Six-meter sliding double-glazed doors beckon you to a covered terrace, where you can gaze out over the inviting pool and extensive terraces, perfect for outdoor living and