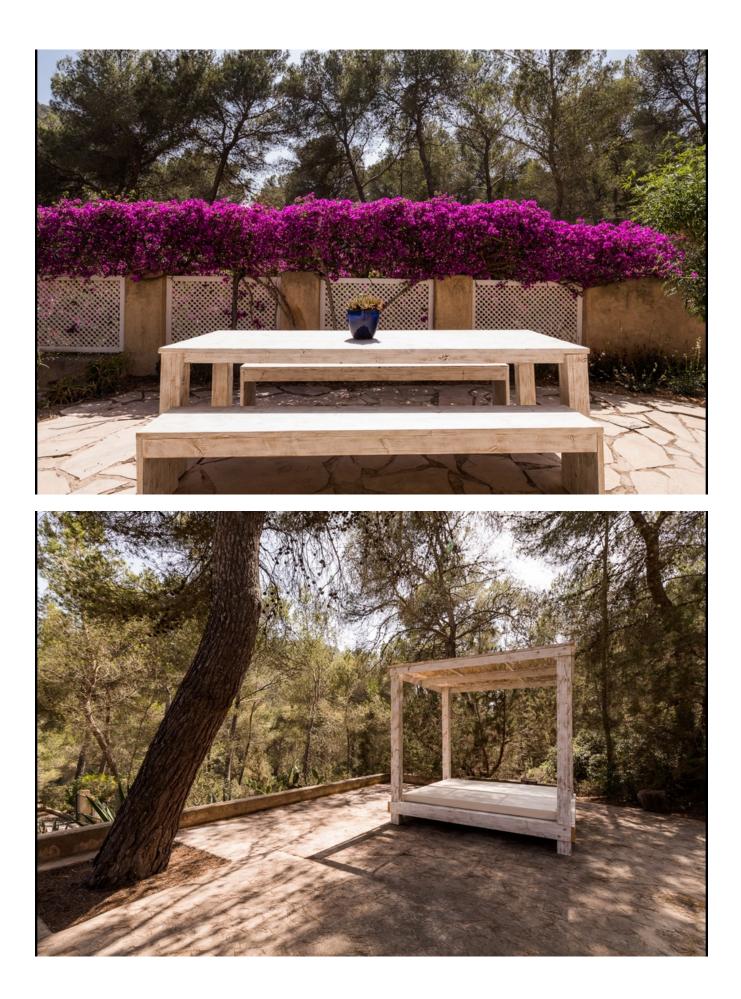

As you step inside, you'll be greeted by a spacious, well-appointed kitchen that seamlessly connects to a bright dining area. From there, you'll enter the expansive living room, bathed in natural light from all sides. Six-meter sliding double-glazed doors beckon you to a covered terrace, where you can gaze out over the inviting pool and extensive terraces, perfect for outdoor living and