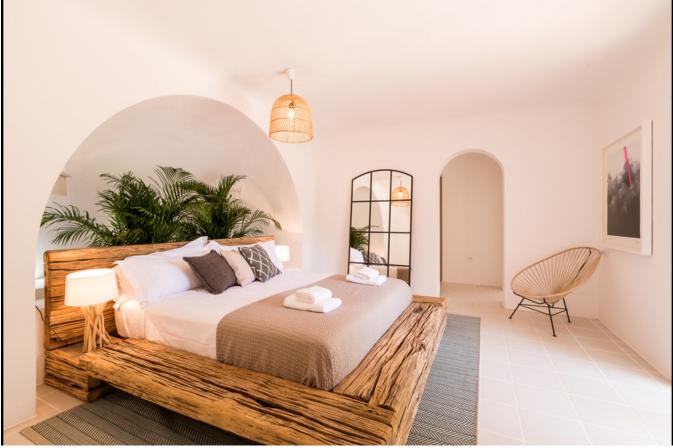

## entertaining.

The villa features a clever layout with bedrooms strategically placed at both ends of the house. In the east wing, you'll find the master bedroom and an en-suite bathroom, along with two additional bedrooms sharing a well-appointed bathroom. The west wing boasts three more bedrooms, one with an en-suite bathroom, while the other two share a spacious bathroom complete with a walk-in shower.