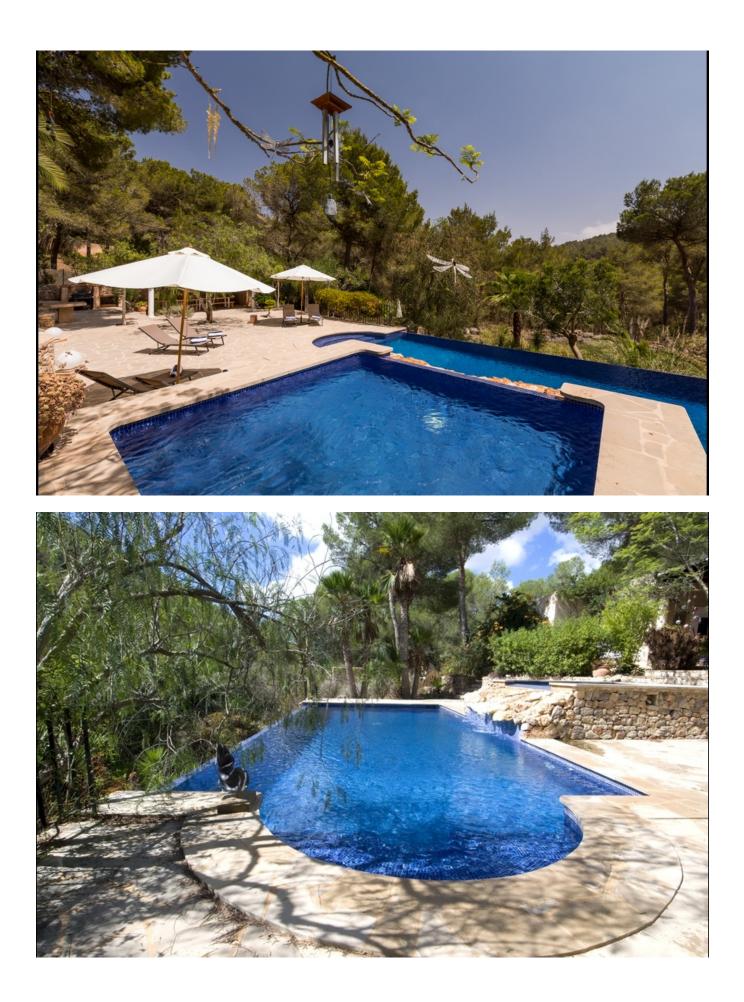

As you step inside, you'll be greeted by a spacious, well-appointed kitchen that seamlessly connects to a bright dining area. From there, you'll enter the expansive living room, bathed in natural light from all sides. Six-meter sliding double-glazed doors beckon you to a covered terrace, where you can gaze out over the inviting pool and extensive terraces, perfect for outdoor living and

## entertaining.

The villa features a clever layout with bedrooms strategically placed at both ends of the house. In the east wing, you'll find the master bedroom and an en-suite bathroom, along with two additional bedrooms sharing a well-appointed bathroom. The west wing boasts three more bedrooms, one with an en-suite bathroom, while the other two share a spacious bathroom complete with a walk-in shower.