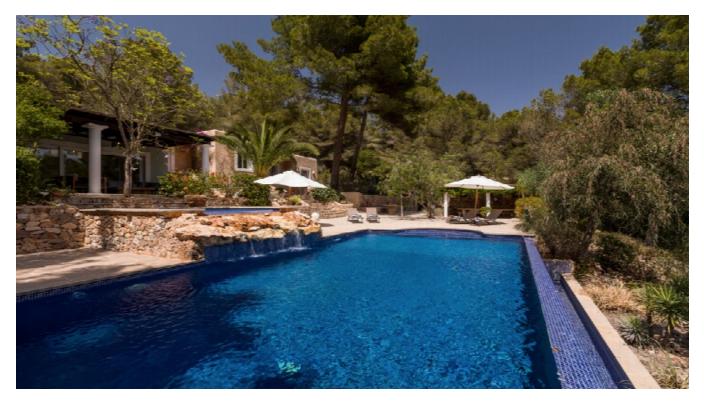

### DESCRIPTION

Nestled on the serene south side of one of Ibiza's highest hills, this remarkable one-story villa offers the perfect blend of proximity to amenities and ultimate privacy. The property's unique design gracefully follows the contours of the natural rocks below, creating a tranquil oasis.

As you step inside, you'll be greeted by a spacious, well-appointed kitchen that seamlessly connects to a bright dining area. From there, you'll enter the expansive living room, bathed in natural light from all sides. Six-meter sliding double-glazed doors beckon you to a covered terrace, where you can gaze out over the inviting pool and extensive terraces, perfect for outdoor living and

## entertaining.

The villa features a clever layout with bedrooms strategically placed at both ends of the house. In the east wing, you'll find the master bedroom and an en-suite bathroom, along with two additional bedrooms sharing a well-appointed bathroom. The west wing boasts three more bedrooms, one with an en-suite bathroom, while the other two share a spacious bathroom complete with a walk-in shower.