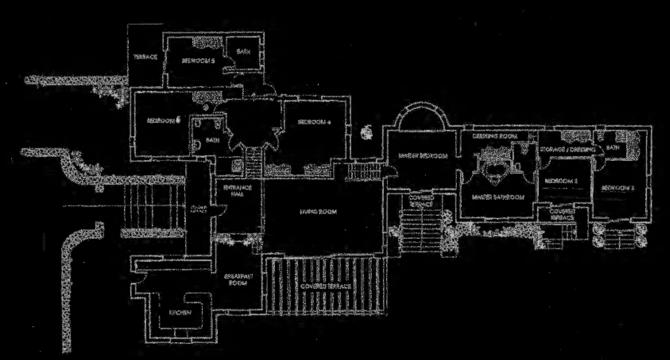

As you step inside, you'll be greeted by a spacious, well-appointed kitchen that seamlessly connects to a bright dining area. From there, you'll enter the expansive living room, bathed in natural light from all sides. Six-meter sliding double-glazed doors beckon you to a covered terrace, where you can gaze out over the inviting pool and extensive terraces, perfect for outdoor living and

## entertaining.

The villa features a clever layout with bedrooms strategically placed at both ends of the house. In the east wing, you'll find the master bedroom and an en-suite bathroom, along with two additional bedrooms sharing a well-appointed bathroom. The west wing boasts three more bedrooms, one with an en-suite bathroom, while the other two share a spacious bathroom complete with a walk-in shower.