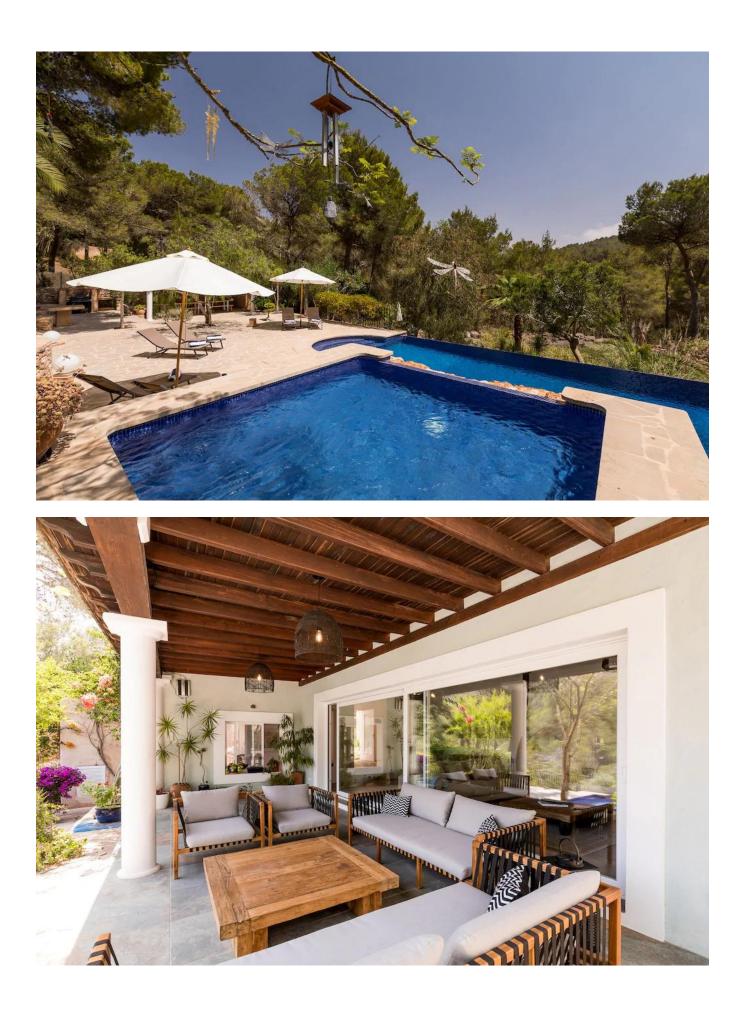

As you step inside, you'll be greeted by a spacious, well-appointed kitchen that seamlessly connects to a bright dining area. From there, you'll enter the expansive living room, bathed in natural light from all sides. Six-meter sliding double-glazed doors beckon you to a covered terrace, where you can gaze out over the inviting pool and extensive terraces, perfect for outdoor living and

## entertaining.

The villa features a clever layout with bedrooms strategically placed at both ends of the house. In the east wing, you'll find the master bedroom and an en-suite bathroom, along with two additional bedrooms sharing a well-appointed bathroom. The west wing boasts three more bedrooms, one with an en-suite bathroom, while the other two share a spacious bathroom complete with a walk-in shower.