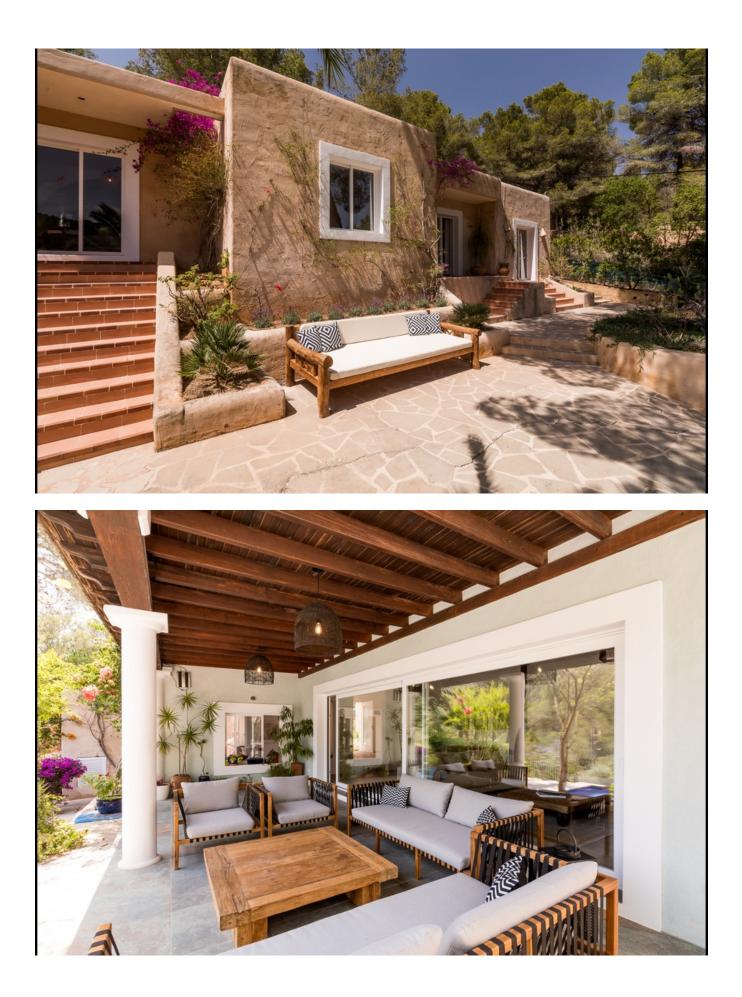

As you step inside, you'll be greeted by a spacious, well-appointed kitchen that seamlessly connects to a bright dining area. From there, you'll enter the expansive living room, bathed in natural light from all sides. Six-meter sliding double-glazed doors beckon you to a covered terrace, where you can gaze out over the inviting pool and extensive terraces, perfect for outdoor living and

Situated halfway between the vibrant Ibiza town and charming Sant Josep, this property enjoys the best of both worlds. The surrounding countryside offers endless opportunities for quiet walks and cycling, with the forest revealing its natural beauty throughout the seasons, from wild orchids and rosemary in spring to enormous fungi in autumn. The villa's serene ponds attract a variety of wild birds, including kingfishers and herons, creating an enchanting backdrop of nature's melodies.