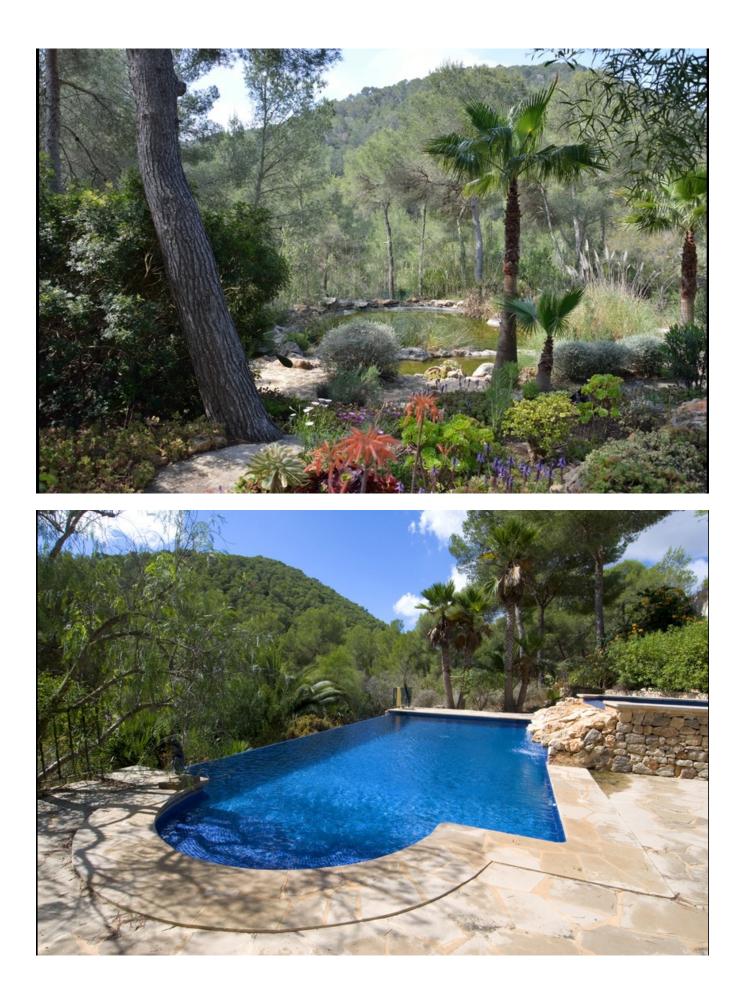

### DESCRIPTION

Nestled on the serene south side of one of Ibiza's highest hills, this remarkable one-story villa offers the perfect blend of proximity to amenities and ultimate privacy. The property's unique design gracefully follows the contours of the natural rocks below, creating a tranquil oasis.

Situated halfway between the vibrant Ibiza town and charming Sant Josep, this property enjoys the best of both worlds. The surrounding countryside offers endless opportunities for quiet walks and cycling, with the forest revealing its natural beauty throughout the seasons, from wild orchids and rosemary in spring to enormous fungi in autumn. The villa's serene ponds attract a variety of wild birds, including kingfishers and herons, creating an enchanting backdrop of nature's melodies.