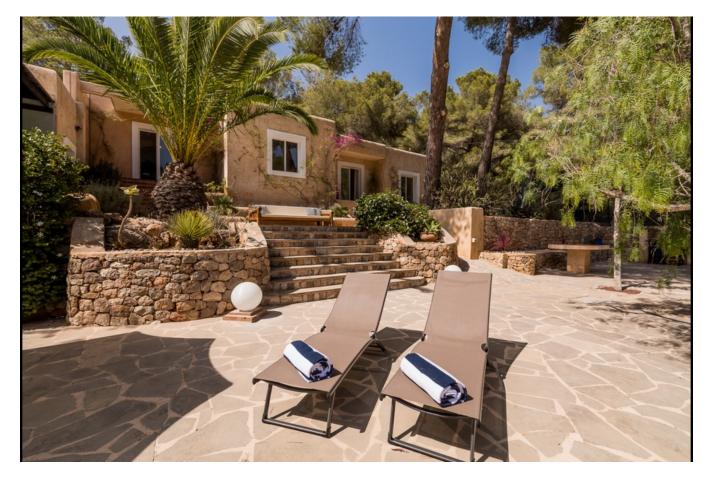

### DESCRIPTION

Nestled on the serene south side of one of Ibiza's highest hills, this remarkable one-story villa offers the perfect blend of proximity to amenities and ultimate privacy. The property's unique design gracefully follows the contours of the natural rocks below, creating a tranquil oasis.

Situated halfway between the vibrant Ibiza town and charming Sant Josep, this property enjoys the best of both worlds. The surrounding countryside offers endless opportunities for quiet walks and cycling, with the forest revealing its natural beauty throughout the seasons, from wild orchids and rosemary in spring to enormous fungi in autumn. The villa's serene ponds attract a variety of wild birds, including kingfishers and herons, creating an enchanting backdrop of nature's melodies.

For beach enthusiasts, some of Ibiza's most renowned shores are also within a 15-minute radius, offering a range of options from the lively Playa D'en Bossa to the secluded beauty of Es Torrent. Whether you seek vibrant nightlife or serene nature, this villa in San Jose/Sant Josep is your gateway to the best of Ibiza. With six bedrooms, four bathrooms, and a generous 5,000 square meters of land, this 380-square-meter retreat is your exclusive haven on the White Isle.