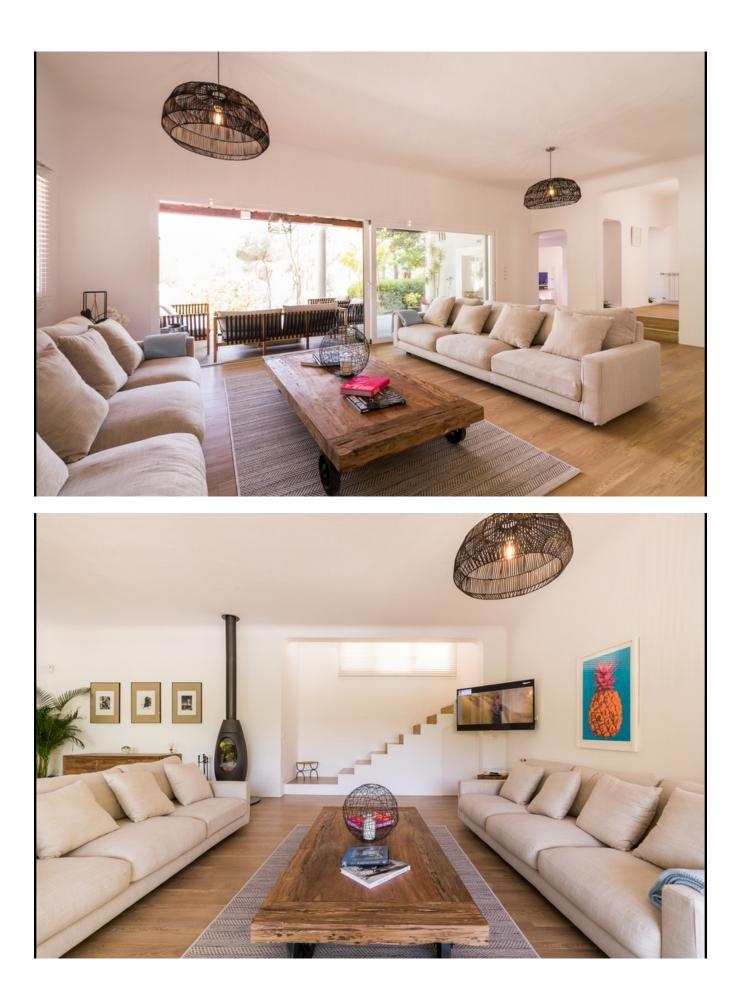

As you step inside, you'll be greeted by a spacious, well-appointed kitchen that seamlessly connects to a bright dining area. From there, you'll enter the expansive living room, bathed in natural light from all sides. Six-meter sliding double-glazed doors beckon you to a covered terrace, where you can gaze out over the inviting pool and extensive terraces, perfect for outdoor living and

## entertaining.

The villa features a clever layout with bedrooms strategically placed at both ends of the house. In the east wing, you'll find the master bedroom and an en-suite bathroom, along with two additional bedrooms sharing a well-appointed bathroom. The west wing boasts three more bedrooms, one with an en-suite bathroom, while the other two share a spacious bathroom complete with a walk-in shower.