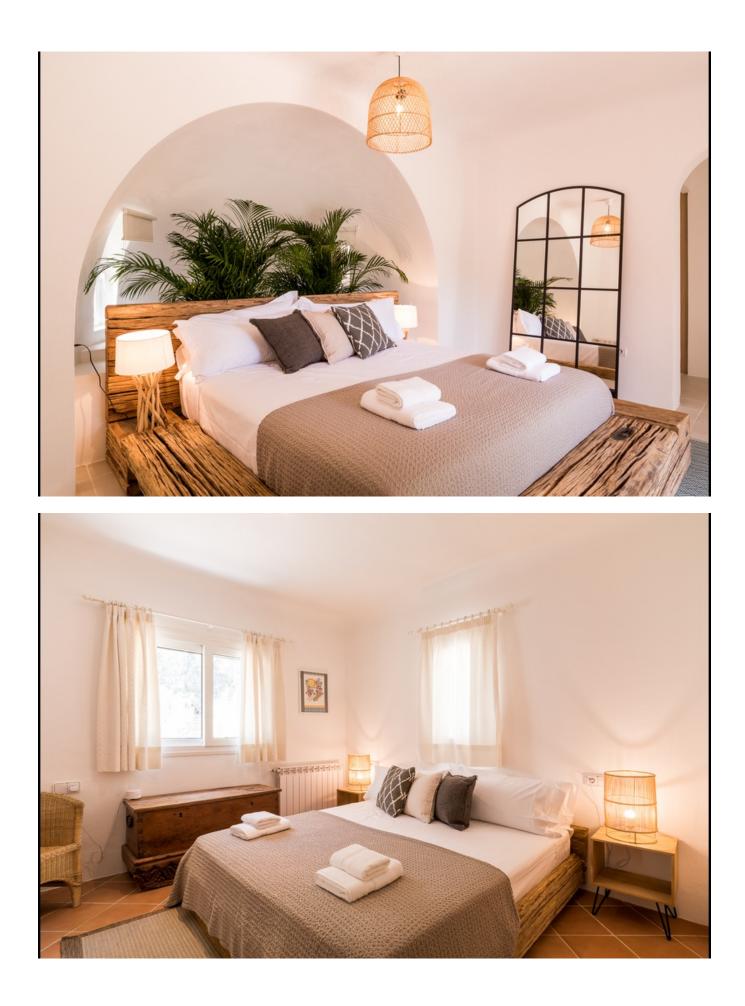

## entertaining.

The villa features a clever layout with bedrooms strategically placed at both ends of the house. In the east wing, you'll find the master bedroom and an en-suite bathroom, along with two additional bedrooms sharing a well-appointed bathroom. The west wing boasts three more bedrooms, one with an en-suite bathroom, while the other two share a spacious bathroom complete with a walk-in shower.