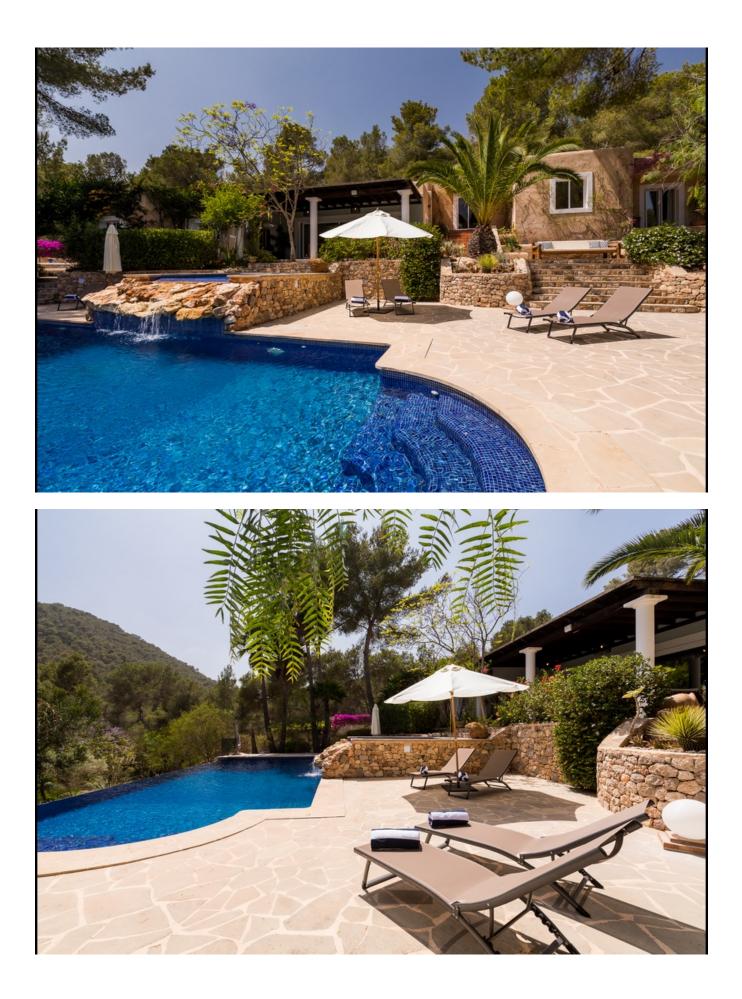

As you step inside, you'll be greeted by a spacious, well-appointed kitchen that seamlessly connects to a bright dining area. From there, you'll enter the expansive living room, bathed in natural light from all sides. Six-meter sliding double-glazed doors beckon you to a covered terrace, where you can gaze out over the inviting pool and extensive terraces, perfect for outdoor living and

## entertaining.

The villa features a clever layout with bedrooms strategically placed at both ends of the house. In the east wing, you'll find the master bedroom and an en-suite bathroom, along with two additional bedrooms sharing a well-appointed bathroom. The west wing boasts three more bedrooms, one with an en-suite bathroom, while the other two share a spacious bathroom complete with a walk-in shower.