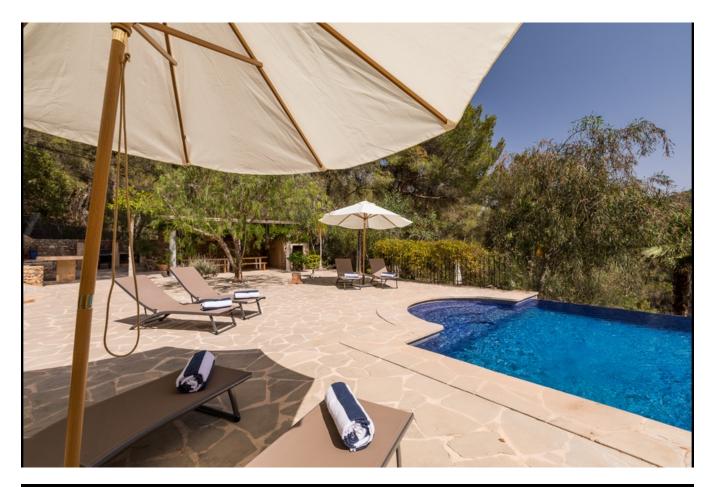

As you step inside, you'll be greeted by a spacious, well-appointed kitchen that seamlessly connects to a bright dining area. From there, you'll enter the expansive living room, bathed in natural light from all sides. Six-meter sliding double-glazed doors beckon you to a covered terrace, where you can gaze out over the inviting pool and extensive terraces, perfect for outdoor living and

## entertaining.

The villa features a clever layout with bedrooms strategically placed at both ends of the house. In the east wing, you'll find the master bedroom and an en-suite bathroom, along with two additional bedrooms sharing a well-appointed bathroom. The west wing boasts three more bedrooms, one with an en-suite bathroom, while the other two share a spacious bathroom complete with a walk-in shower.