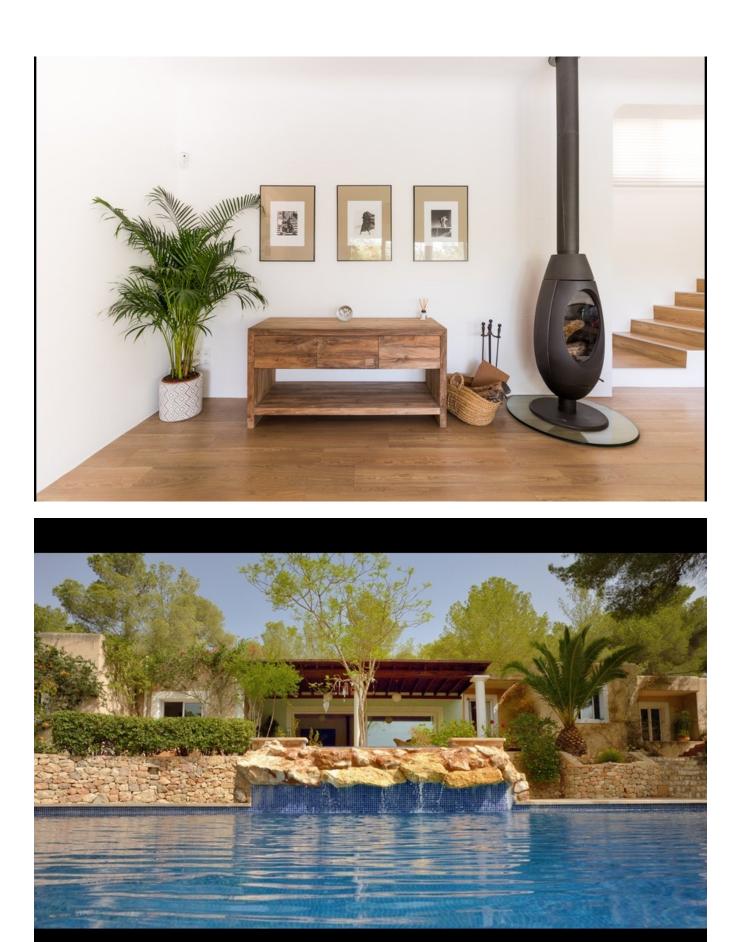

As you step inside, you'll be greeted by a spacious, well-appointed kitchen that seamlessly connects to a bright dining area. From there, you'll enter the expansive living room, bathed in natural light from all sides. Six-meter sliding double-glazed doors beckon you to a covered terrace, where you can gaze out over the inviting pool and extensive terraces, perfect for outdoor living and

## entertaining.

The villa features a clever layout with bedrooms strategically placed at both ends of the house. In the east wing, you'll find the master bedroom and an en-suite bathroom, along with two additional bedrooms sharing a well-appointed bathroom. The west wing boasts three more bedrooms, one with an en-suite bathroom, while the other two share a spacious bathroom complete with a walk-in shower.