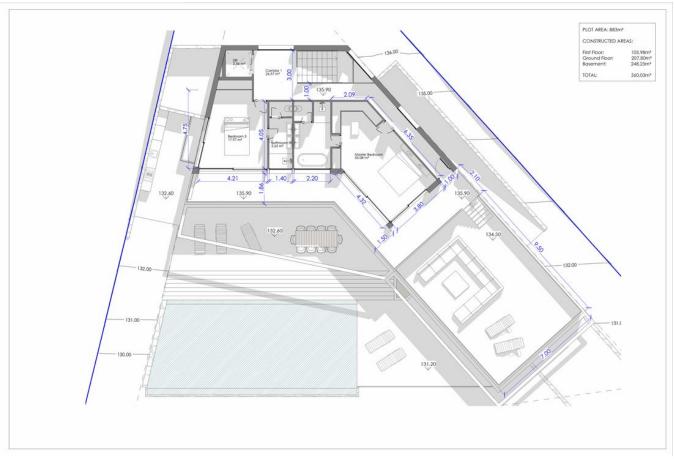

## DESCRIPTION

This exquisite project features a splendid 883-square-meter plot with a swift 30-day permit for a 326-square-meter living space, complemented by an additional 248 square meters in the basement and a generous 60-square-meter pool.

The capacious garage effortlessly accommodates up to four vehicles, while the outdoor area beckons with a dedicated barbecue space and a meticulously landscaped garden.

Boasting 5 bedrooms and bathrooms, the home's design is a testament to its inherent elegance and