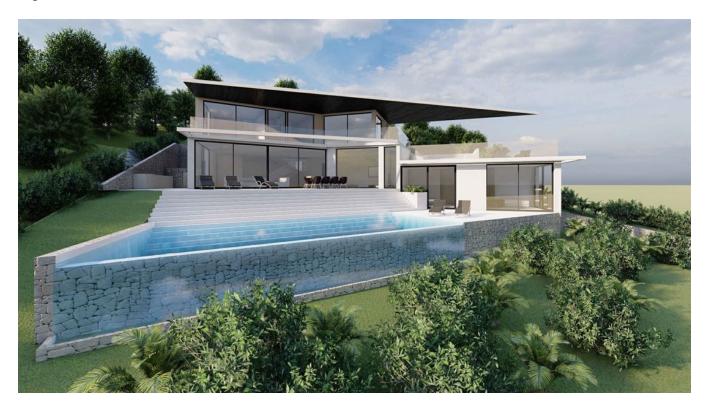

## DESCRIPTION

This exquisite project features a splendid 883-square-meter plot with a swift 30-day permit for a 326-square-meter living space, complemented by an additional 248 square meters in the basement and a generous 60-square-meter pool.

The capacious garage effortlessly accommodates up to four vehicles, while the outdoor area beckons with a dedicated barbecue space and a meticulously landscaped garden.

Boasting 5 bedrooms and bathrooms, the home's design is a testament to its inherent elegance and

sophistication. What truly distinguishes this property is the awe-inspiring panoramic sea views, making it a rare gem among properties. Perched above Cala Salada, it enjoys close proximity to the beach, offering a peaceful and serene ambiance, epitomizing absolute tranquility and unforgettable sea vistas.