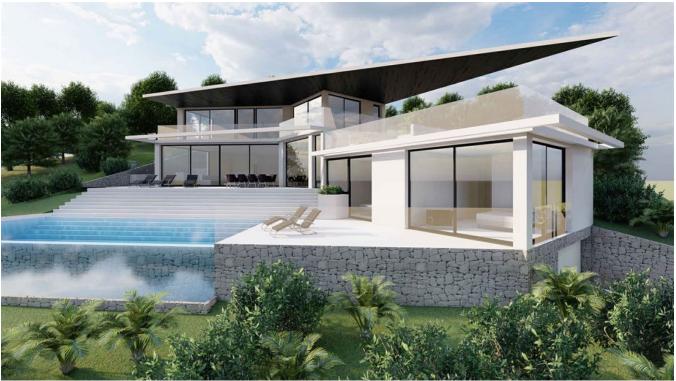

## DESCRIPTION

This exquisite project features a splendid 883-square-meter plot with a swift 30-day permit for a 326-square-meter living space, complemented by an additional 248 square meters in the basement and a generous 60-square-meter pool.

The capacious garage effortlessly accommodates up to four vehicles, while the outdoor area beckons with a dedicated barbecue space and a meticulously landscaped garden.

Boasting 5 bedrooms and bathrooms, the home's design is a testament to its inherent elegance and

sophistication. What truly distinguishes this property is the awe-inspiring panoramic sea views, making it a rare gem among properties. Perched above Cala Salada, it enjoys close proximity to the beach, offering a peaceful and serene ambiance, epitomizing absolute tranquility and unforgettable sea vistas.