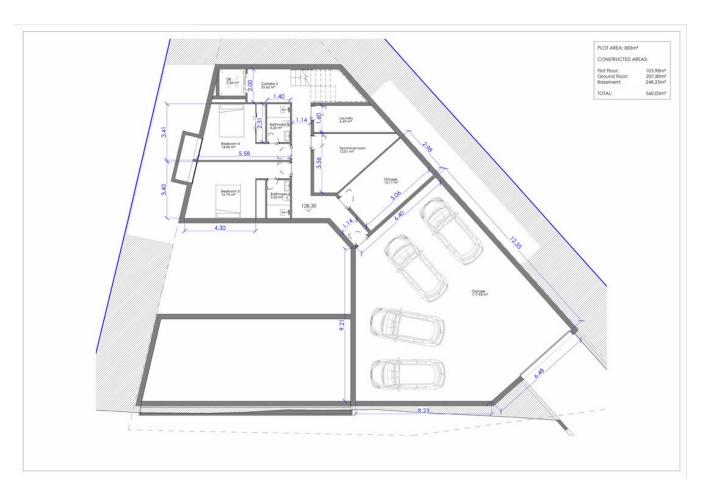

## DESCRIPTION

This exquisite project features a splendid 883-square-meter plot with a swift 30-day permit for a 326-square-meter living space, complemented by an additional 248 square meters in the basement and a generous 60-square-meter pool.

The capacious garage effortlessly accommodates up to four vehicles, while the outdoor area beckons with a dedicated barbecue space and a meticulously landscaped garden.

Boasting 5 bedrooms and bathrooms, the home's design is a testament to its inherent elegance and