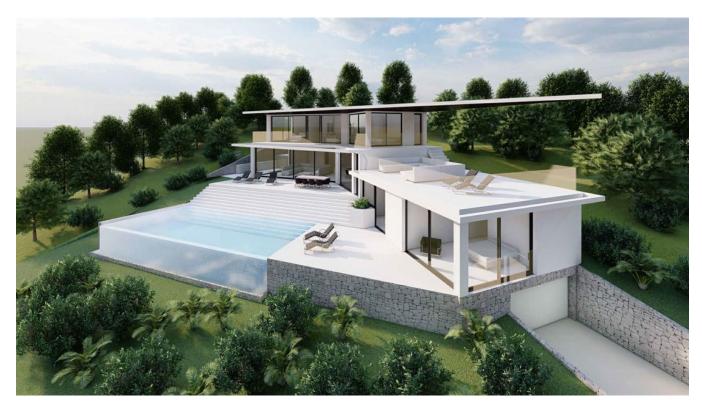

## DESCRIPTION

This exquisite project features a splendid 883-square-meter plot with a swift 30-day permit for a 326-square-meter living space, complemented by an additional 248 square meters in the basement and a generous 60-square-meter pool.

The capacious garage effortlessly accommodates up to four vehicles, while the outdoor area beckons with a dedicated barbecue space and a meticulously landscaped garden.

Boasting 5 bedrooms and bathrooms, the home's design is a testament to its inherent elegance and

sophistication. What truly distinguishes this property is the awe-inspiring panoramic sea views, making it a rare gem among properties. Perched above Cala Salada, it enjoys close proximity to the beach, offering a peaceful and serene ambiance, epitomizing absolute tranquility and unforgettable sea vistas.