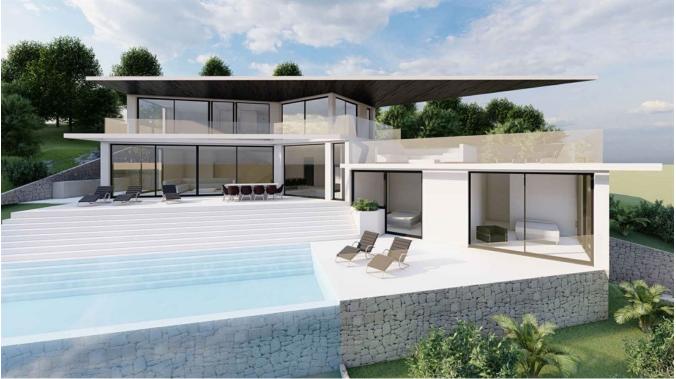

## DESCRIPTION

This exquisite project features a splendid 883-square-meter plot with a swift 30-day permit for a 326-square-meter living space, complemented by an additional 248 square meters in the basement and a generous 60-square-meter pool.

The capacious garage effortlessly accommodates up to four vehicles, while the outdoor area beckons with a dedicated barbecue space and a meticulously landscaped garden.

Boasting 5 bedrooms and bathrooms, the home's design is a testament to its inherent elegance and

sophistication. What truly distinguishes this property is the awe-inspiring panoramic sea views, making it a rare gem among properties. Perched above Cala Salada, it enjoys close proximity to the beach, offering a peaceful and serene ambiance, epitomizing absolute tranquility and unforgettable sea vistas.