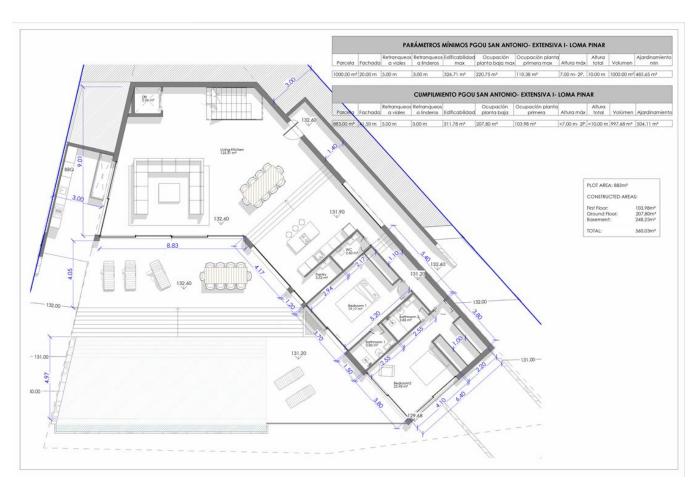

## DESCRIPTION

This exquisite project features a splendid 883-square-meter plot with a swift 30-day permit for a 326-square-meter living space, complemented by an additional 248 square meters in the basement and a generous 60-square-meter pool.

The capacious garage effortlessly accommodates up to four vehicles, while the outdoor area beckons with a dedicated barbecue space and a meticulously landscaped garden.

Boasting 5 bedrooms and bathrooms, the home's design is a testament to its inherent elegance and