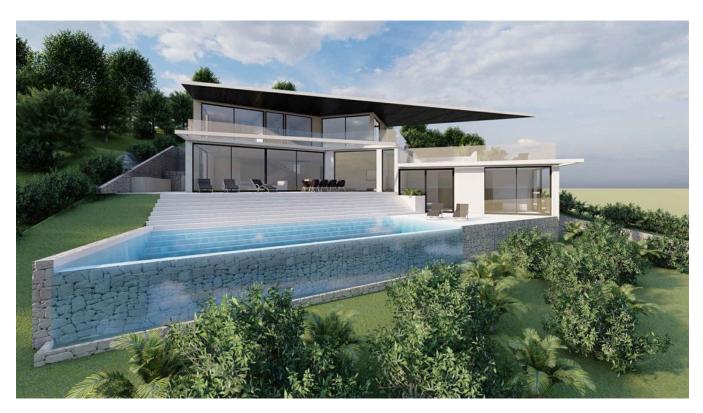

## DESCRIPTION

This exquisite project features a splendid 883-square-meter plot with a swift 30-day permit for a 326-square-meter living space, complemented by an additional 248 square meters in the basement and a generous 60-square-meter pool.

The capacious garage effortlessly accommodates up to four vehicles, while the outdoor area beckons with a dedicated barbecue space and a meticulously landscaped garden.

Boasting 5 bedrooms and bathrooms, the home's design is a testament to its inherent elegance and

sophistication. What truly distinguishes this property is the awe-inspiring panoramic sea views, making it a rare gem among properties. Perched above Cala Salada, it enjoys close proximity to the beach, offering a peaceful and serene ambiance, epitomizing absolute tranquility and unforgettable sea vistas.