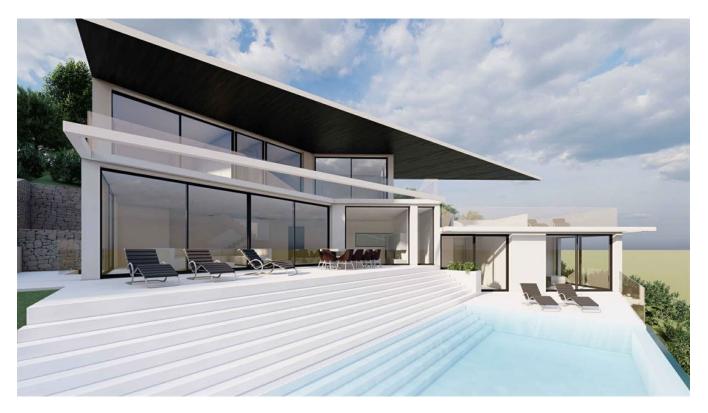

## DESCRIPTION

This exquisite project features a splendid 883-square-meter plot with a swift 30-day permit for a 326-square-meter living space, complemented by an additional 248 square meters in the basement and a generous 60-square-meter pool.

The capacious garage effortlessly accommodates up to four vehicles, while the outdoor area beckons with a dedicated barbecue space and a meticulously landscaped garden.

Boasting 5 bedrooms and bathrooms, the home's design is a testament to its inherent elegance and

sophistication. What truly distinguishes this property is the awe-inspiring panoramic sea views, making it a rare gem among properties. Perched above Cala Salada, it enjoys close proximity to the beach, offering a peaceful and serene ambiance, epitomizing absolute tranquility and unforgettable sea vistas.