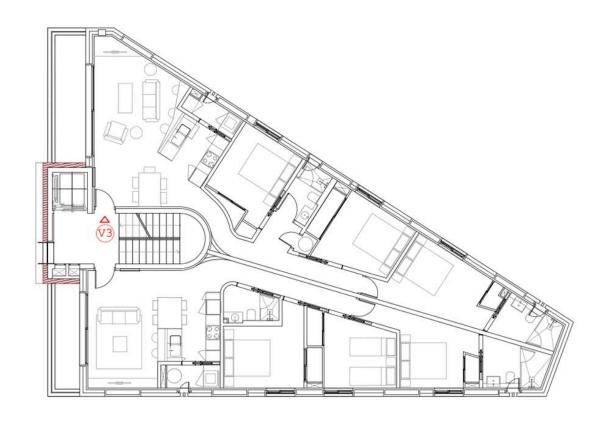

## **GENERAL INFORMATION**

Property Ref:CW-N-R-675Category:ApartmentsLocation:JesusArea:JesusN. Bedroom:3N. Bathroom:2M² Property:M² Inside:104

This property is not for sale until the energy certificate has not been submitted.

The interior distribution can be customised according to the purchaser's preferences.

The project will be finished spring 2024. Three apartments have already been sold. The following two are available:

Firstfloor apartment left / 120,05 m2 Firstfloor apartment right / 104,05 m2

Ctra, Jesus 101, Edif Centro, Planta Baja, Local 5, 07819 Jesus, Ibiza, Spain

Phone: +34 604 190 540 / 871 030 774 E-Mail: info@cw-ibiza.de Website: www.cw-ibiza.de