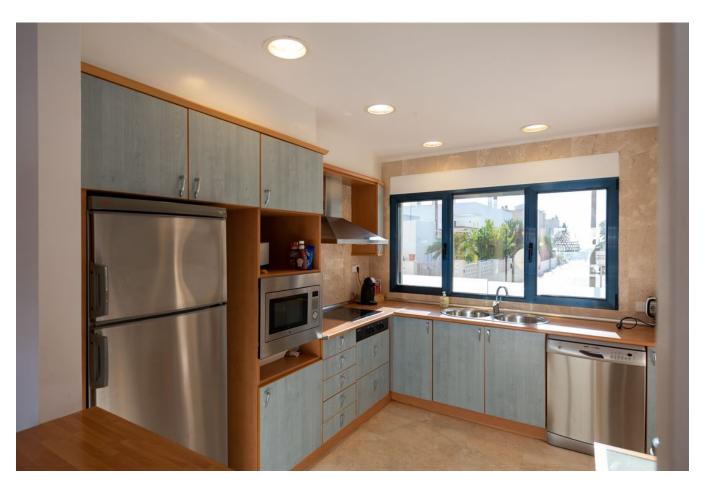

This very well-maintained house features on the ground floor a semi-open kitchen with storage room, a guest toilet, the dining room and a huge living room with high ceilings, adjacent to the large terraces and garden, where you can enjoy long summer evenings with a sea breeze. On the first floor there are 3 bedrooms and 2 bathrooms with toilet and bidet, plus an extra toilet for the master bedroom. This bedroom is quietly located on a dead-end road and has the most amazing views, so you wake up every day with the view of the Mediterranean Sea and the lush green mountains beyond. There is a spacious bathroom en-suite and plenty of storage space in the built-in wardrobes. This bedroom has its own large terrace to enjoy the sea views and from there you can enter the roof terrace via a staircase. The other 2 double rooms are on the same floor and share a bathroom with toilet, shower and bidet. One of the bedrooms has a small balcony with beautiful views of the sea and Formentera in front of Illa Plana. The house has air conditioning and fiber optic internet.