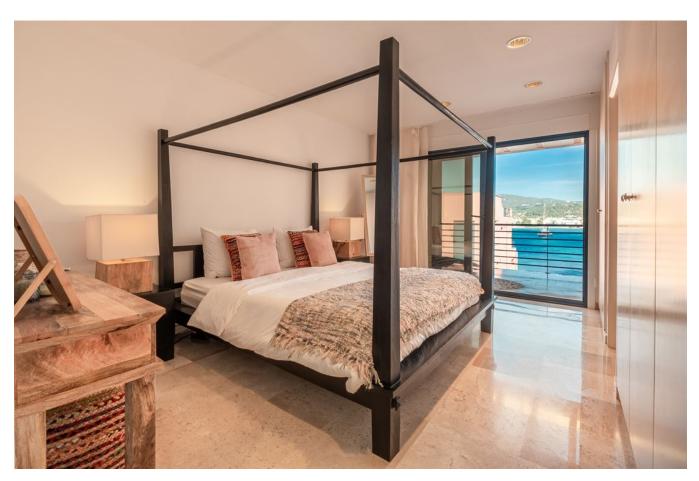

This very well-maintained house features on the ground floor a semi-open kitchen with storage room, a guest toilet, the dining room and a huge living room with high ceilings, adjacent to the large terraces and garden, where you can enjoy long summer evenings with a sea breeze. On the first floor there are 3 bedrooms and 2 bathrooms with toilet and bidet, plus an extra toilet for the master bedroom. This bedroom is quietly located on a dead-end road and has the most amazing views, so you wake up every day with the view of the Mediterranean Sea and the lush green mountains beyond. There is a spacious bathroom en-suite and plenty of storage space in the built-in wardrobes. This bedroom has its own large terrace to enjoy the sea views and from there you can enter the roof terrace via a staircase. The other 2 double rooms are on the same floor and share a bathroom with toilet, shower and bidet. One of the bedrooms has a small balcony with beautiful views of the sea and Formentera in front of Illa Plana. The house has air conditioning and fiber optic internet.