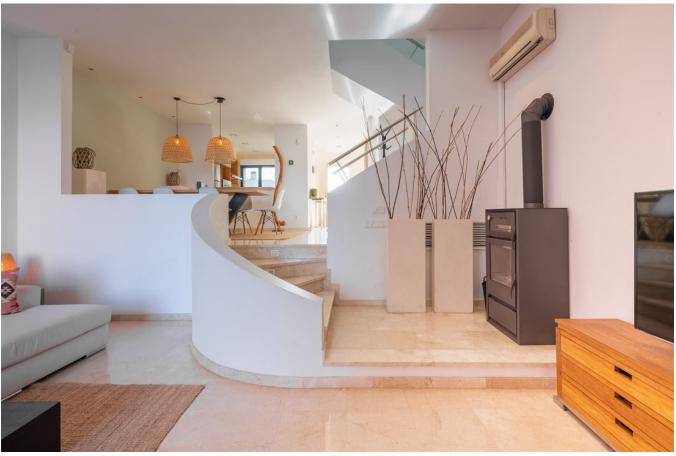

This very well-maintained house features on the ground floor a semi-open kitchen with storage room, a guest toilet, the dining room and a huge living room with high ceilings, adjacent to the large terraces and garden, where you can enjoy long summer evenings with a sea breeze. On the first floor there are 3 bedrooms and 2 bathrooms with toilet and bidet, plus an extra toilet for the master bedroom. This bedroom is quietly located on a dead-end road and has the most amazing views, so you wake up every day with the view of the Mediterranean Sea and the lush green mountains beyond. There is a spacious bathroom en-suite and plenty of storage space in the built-in wardrobes. This bedroom has its own large terrace to enjoy the sea views and from there you can enter the roof terrace via a staircase. The other 2 double rooms are on the same floor and share a bathroom with toilet, shower and bidet. One of the bedrooms has a small balcony with beautiful views of the sea and Formentera in front of Illa Plana. The house has air conditioning and fiber optic internet.