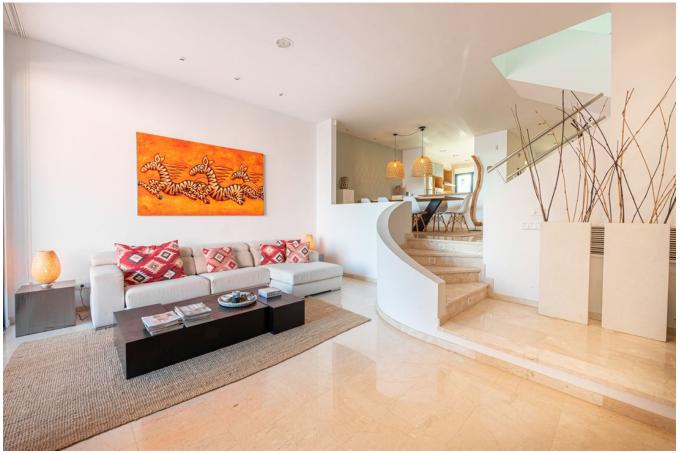

This very well-maintained house features on the ground floor a semi-open kitchen with storage room, a guest toilet, the dining room and a huge living room with high ceilings, adjacent to the large terraces and garden, where you can enjoy long summer evenings with a sea breeze. On the first floor there are 3 bedrooms and 2 bathrooms with toilet and bidet, plus an extra toilet for the master bedroom. This bedroom is quietly located on a dead-end road and has the most amazing views, so you wake up every day with the view of the Mediterranean Sea and the lush green mountains beyond. There is a spacious bathroom en-suite and plenty of storage space in the built-in wardrobes. This bedroom has its own large terrace to enjoy the sea views and from there you can enter the roof terrace via a staircase. The other 2 double rooms are on the same floor and share a bathroom with toilet, shower and bidet. One of the bedrooms has a small balcony with beautiful views of the sea and Formentera in front of Illa Plana. The house has air conditioning and fiber optic internet.