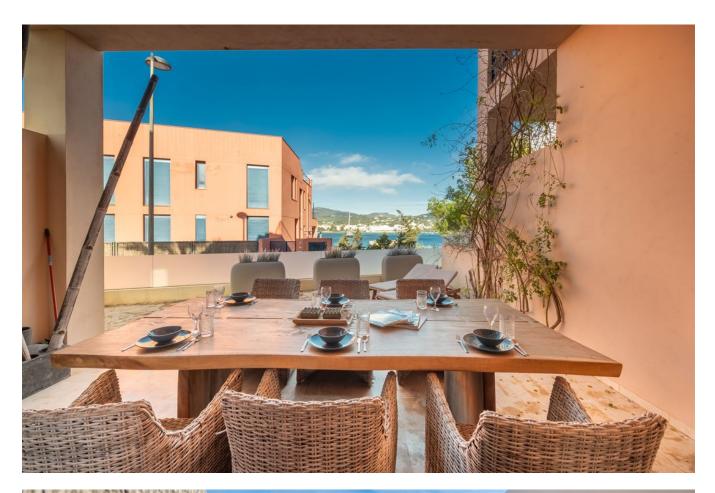

This very well-maintained house features on the ground floor a semi-open kitchen with storage room, a guest toilet, the dining room and a huge living room with high ceilings, adjacent to the large terraces and garden, where you can enjoy long summer evenings with a sea breeze. On the first floor there are 3 bedrooms and 2 bathrooms with toilet and bidet, plus an extra toilet for the master bedroom. This bedroom is quietly located on a dead-end road and has the most amazing views, so you wake up every day with the view of the Mediterranean Sea and the lush green mountains beyond. There is a spacious bathroom en-suite and plenty of storage space in the built-in wardrobes. This bedroom has its own large terrace to enjoy the sea views and from there you can enter the roof terrace via a staircase. The other 2 double rooms are on the same floor and share a bathroom with toilet, shower and bidet. One of the bedrooms has a small balcony with beautiful views of the sea and Formentera in front of Illa Plana. The house has air conditioning and fiber optic internet.

An additional feature is the substantial garage with automatic door under the house with plenty of storage space where you can park your car and bicycles. In addition, the house has a large private roof terrace, from here you look out over the bay of Talamanca and you have a beautiful view towards the Unesco World Heritage Dalt Vila at the top of Ibiza town. Casa Plana is the first house of a compound of 7 houses with a large community pool with unobstructed sea views.