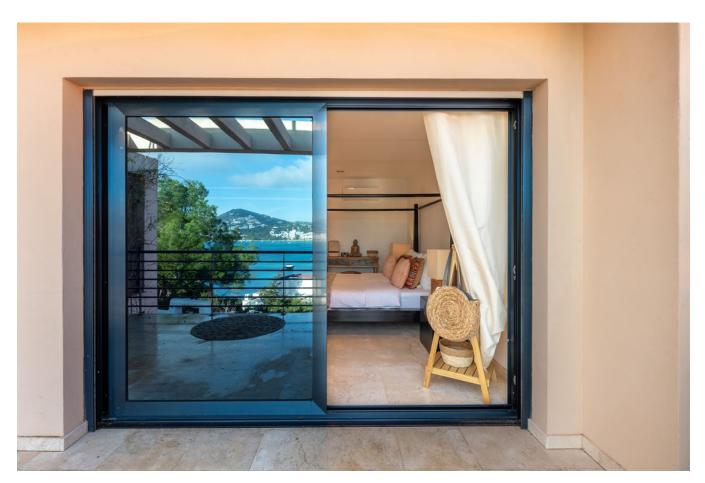

This very well-maintained house features on the ground floor a semi-open kitchen with storage room, a guest toilet, the dining room and a huge living room with high ceilings, adjacent to the large terraces and garden, where you can enjoy long summer evenings with a sea breeze. On the first floor there are 3 bedrooms and 2 bathrooms with toilet and bidet, plus an extra toilet for the master bedroom. This bedroom is quietly located on a dead-end road and has the most amazing views, so you wake up every day with the view of the Mediterranean Sea and the lush green mountains beyond. There is a spacious bathroom en-suite and plenty of storage space in the built-in wardrobes. This bedroom has its own large terrace to enjoy the sea views and from there you can enter the roof terrace via a staircase. The other 2 double rooms are on the same floor and share a bathroom with toilet, shower and bidet. One of the bedrooms has a small balcony with beautiful views of the sea and Formentera in front of Illa Plana. The house has air conditioning and fiber optic internet.