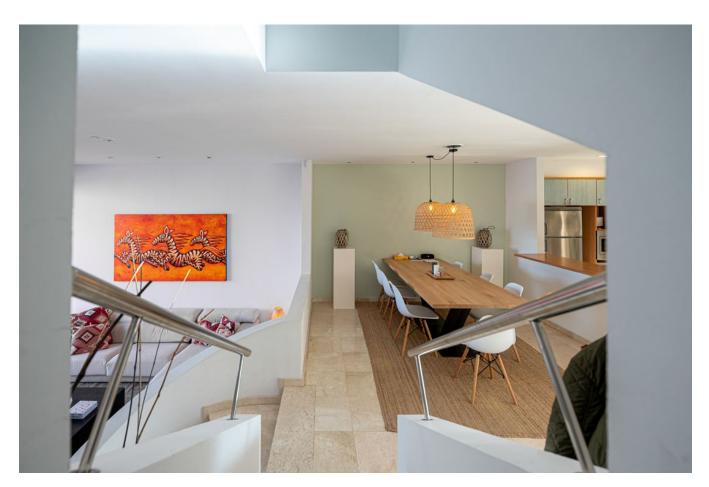

This very well-maintained house features on the ground floor a semi-open kitchen with storage room, a guest toilet, the dining room and a huge living room with high ceilings, adjacent to the large terraces and garden, where you can enjoy long summer evenings with a sea breeze. On the first floor there are 3 bedrooms and 2 bathrooms with toilet and bidet, plus an extra toilet for the master bedroom. This bedroom is quietly located on a dead-end road and has the most amazing views, so you wake up every day with the view of the Mediterranean Sea and the lush green mountains beyond. There is a spacious bathroom en-suite and plenty of storage space in the built-in wardrobes. This bedroom has its own large terrace to enjoy the sea views and from there you can enter the roof terrace via a staircase. The other 2 double rooms are on the same floor and share a bathroom with toilet, shower and bidet. One of the bedrooms has a small balcony with beautiful views of the sea and Formentera in front of Illa Plana. The house has air conditioning and fiber optic internet.