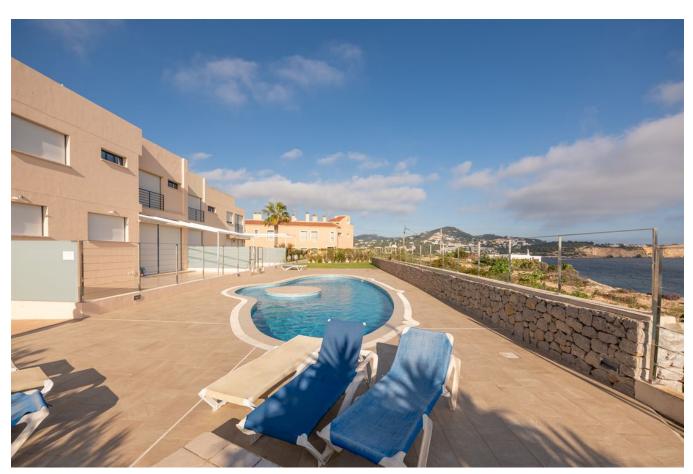

## **DESCRIPTION**

Exclusively, we present this beautiful spacious three-storey corner town-house perfectly located in Illa Plana, with its own entrance and garden, large community pool by the sea and a spectacular roof terrace overlooking the bay of Talamanca. Illa Plana is a very quiet residential area but within a 2-minute walk you can reach the blue waters of Talamanca bay with its fine bars and restaurants, open all year round. On the other hand, you can also reach the port of Marina Botafoch within 2 minutes, with all the hotspots it has to offer including the water taxi, that takes you to the old town of Ibiza.

An additional feature is the substantial garage with automatic door under the house with plenty of storage space where you can park your car and bicycles. In addition, the house has a large private roof terrace, from here you look out over the bay of Talamanca and you have a beautiful view towards the Unesco World Heritage Dalt Vila at the top of Ibiza town. Casa Plana is the first house of a compound of 7 houses with a large community pool with unobstructed sea views.