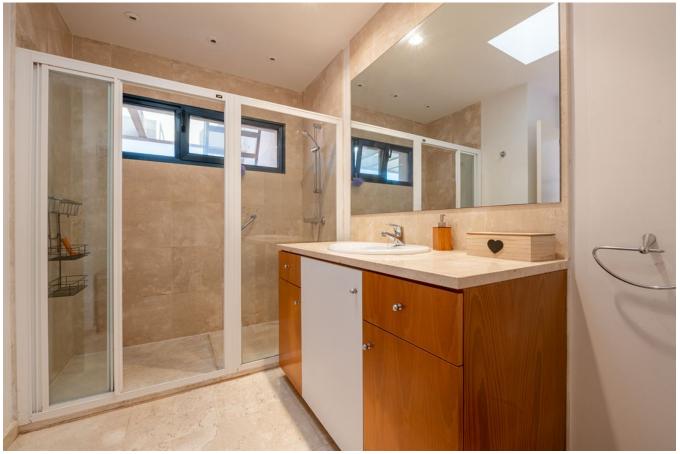

This very well-maintained house features on the ground floor a semi-open kitchen with storage room, a guest toilet, the dining room and a huge living room with high ceilings, adjacent to the large terraces and garden, where you can enjoy long summer evenings with a sea breeze. On the first floor there are 3 bedrooms and 2 bathrooms with toilet and bidet, plus an extra toilet for the master bedroom. This bedroom is quietly located on a dead-end road and has the most amazing views, so you wake up every day with the view of the Mediterranean Sea and the lush green mountains beyond. There is a spacious bathroom en-suite and plenty of storage space in the built-in wardrobes. This bedroom has its own large terrace to enjoy the sea views and from there you can enter the roof terrace via a staircase. The other 2 double rooms are on the same floor and share a bathroom with toilet, shower and bidet. One of the bedrooms has a small balcony with beautiful views of the sea and Formentera in front of Illa Plana. The house has air conditioning and fiber optic internet.