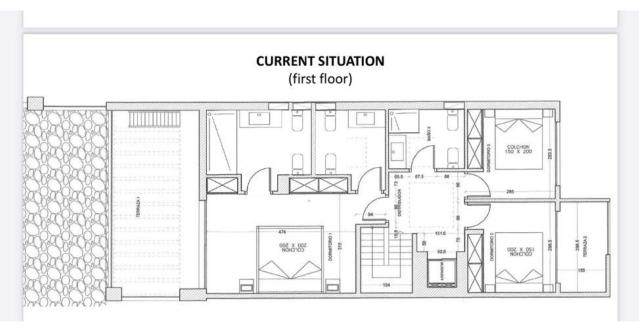

This very well-maintained house features on the ground floor a semi-open kitchen with storage room, a guest toilet, the dining room and a huge living room with high ceilings, adjacent to the large terraces and garden, where you can enjoy long summer evenings with a sea breeze. On the first floor there are 3 bedrooms and 2 bathrooms with toilet and bidet, plus an extra toilet for the master bedroom. This bedroom is quietly located on a dead-end road and has the most amazing views, so you wake up every day with the view of the Mediterranean Sea and the lush green mountains beyond. There is a spacious bathroom en-suite and plenty of storage space in the built-in wardrobes. This bedroom has its own large terrace to enjoy the sea views and from there you can enter the roof terrace via a staircase. The other 2 double rooms are on the same floor and share a bathroom with toilet, shower and bidet. One of the bedrooms has a small balcony with beautiful views of the sea and Formentera in front of Illa Plana. The house has air conditioning and fiber optic internet.