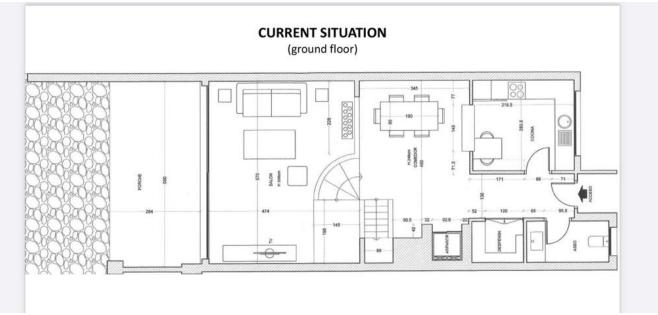

This very well-maintained house features on the ground floor a semi-open kitchen with storage room, a guest toilet, the dining room and a huge living room with high ceilings, adjacent to the large terraces and garden, where you can enjoy long summer evenings with a sea breeze. On the first floor there are 3 bedrooms and 2 bathrooms with toilet and bidet, plus an extra toilet for the master bedroom. This bedroom is quietly located on a dead-end road and has the most amazing views, so you wake up every day with the view of the Mediterranean Sea and the lush green mountains beyond. There is a spacious bathroom en-suite and plenty of storage space in the built-in wardrobes. This bedroom has its own large terrace to enjoy the sea views and from there you can enter the roof terrace via a staircase. The other 2 double rooms are on the same floor and share a bathroom with toilet, shower and bidet. One of the bedrooms has a small balcony with beautiful views of the sea and Formentera in front of Illa Plana. The house has air conditioning and fiber optic internet.