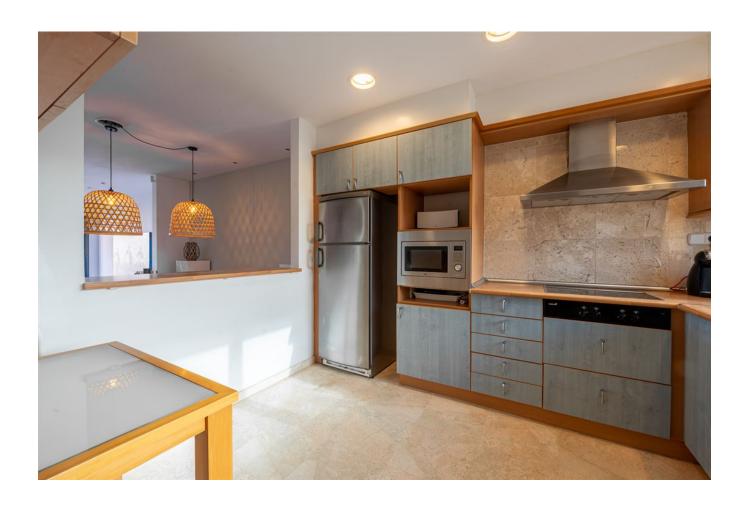

This very well-maintained house features on the ground floor a semi-open kitchen with storage room, a guest toilet, the dining room and a huge living room with high ceilings, adjacent to the large terraces and garden, where you can enjoy long summer evenings with a sea breeze. On the first floor there are 3 bedrooms and 2 bathrooms with toilet and bidet, plus an extra toilet for the master bedroom. This bedroom is quietly located on a dead-end road and has the most amazing views, so you wake up every day with the view of the Mediterranean Sea and the lush green mountains beyond. There is a spacious bathroom en-suite and plenty of storage space in the built-in wardrobes. This bedroom has its own large terrace to enjoy the sea views and from there you can enter the roof terrace via a staircase. The other 2 double rooms are on the same floor and share a bathroom with toilet, shower and bidet. One of the bedrooms has a small balcony with beautiful views of the sea and Formentera in front of Illa Plana. The house has air conditioning and fiber optic internet.