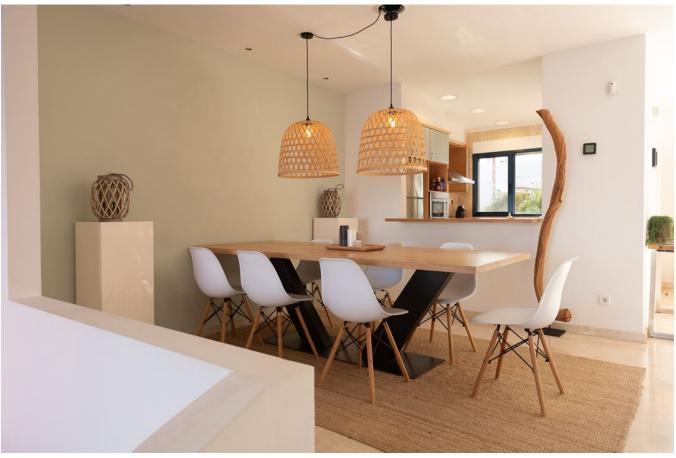

This very well-maintained house features on the ground floor a semi-open kitchen with storage room, a guest toilet, the dining room and a huge living room with high ceilings, adjacent to the large terraces and garden, where you can enjoy long summer evenings with a sea breeze. On the first floor there are 3 bedrooms and 2 bathrooms with toilet and bidet, plus an extra toilet for the master bedroom. This bedroom is quietly located on a dead-end road and has the most amazing views, so you wake up every day with the view of the Mediterranean Sea and the lush green mountains beyond. There is a spacious bathroom en-suite and plenty of storage space in the built-in wardrobes. This bedroom has its own large terrace to enjoy the sea views and from there you can enter the roof terrace via a staircase. The other 2 double rooms are on the same floor and share a bathroom with toilet, shower and bidet. One of the bedrooms has a small balcony with beautiful views of the sea and Formentera in front of Illa Plana. The house has air conditioning and fiber optic internet.