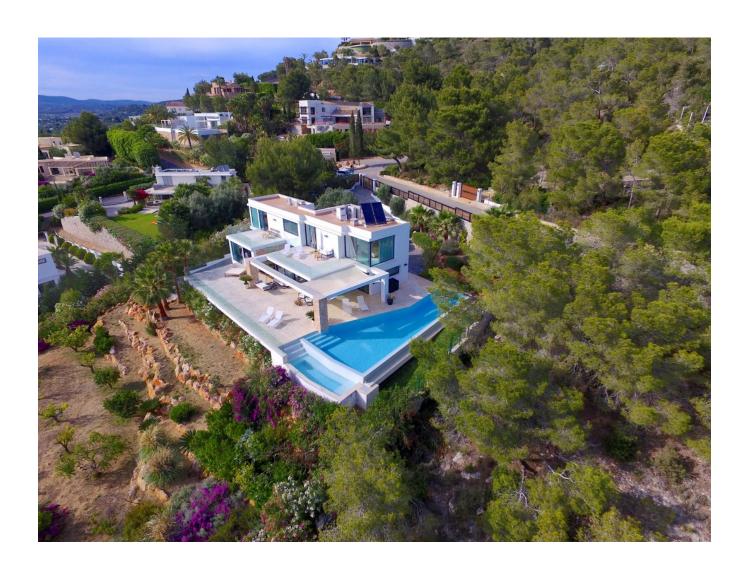

## **DESCRIPTION**

This modern and elegant villa is located in the exclusive urbanization Can Rimbau in Jesus, 5 minutes away from Ibiza town and the harbour Botafoch and Marina. It offers sweeping 270 views of the sea, Ibiza town, the countryside and Formentera.

The modern glass front of the villa, which provides spacious rooms and high quality materials in the three-story building, offers magnificent views, whilst the fully glazed and leafy patio brings a Mediterranean feel through to the living space.