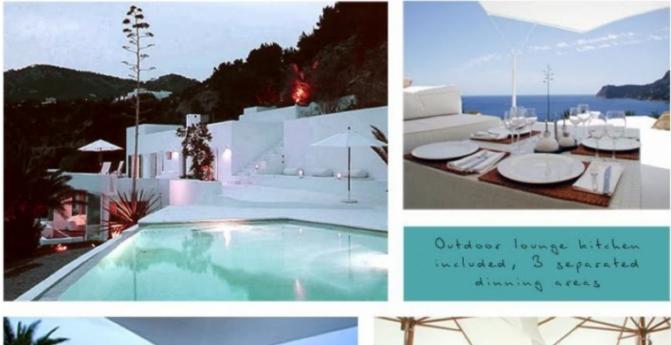

## Most luxury Villa Can White in San Jose Atalaia

This is a fabulous **luxury villa** with a difference. Embedded in the side of a cliff with spectacular sea views, is located in the natural park of Es Cubells. The villa has 5 bedrooms, a reception and a large pool of 18 x 5 meters.

Divided into 3 levels, the "Can Blanca" on the ground floor a spacious living room, large kitchen, terrace with pool and dining area, chill-out facilities and private access to the sea. On the first floor

The basement has 2 suites with double bedroom and bathroom with tub and shower. One of them also feature international satellite TV. All furniture in this beautiful *villa is luxurious*, sober and minimalist but modern and exquisite specialties and expected features, such as a summer kitchen and outdoor screen outreach 5x3 meters for entertainment in the evenings summer.