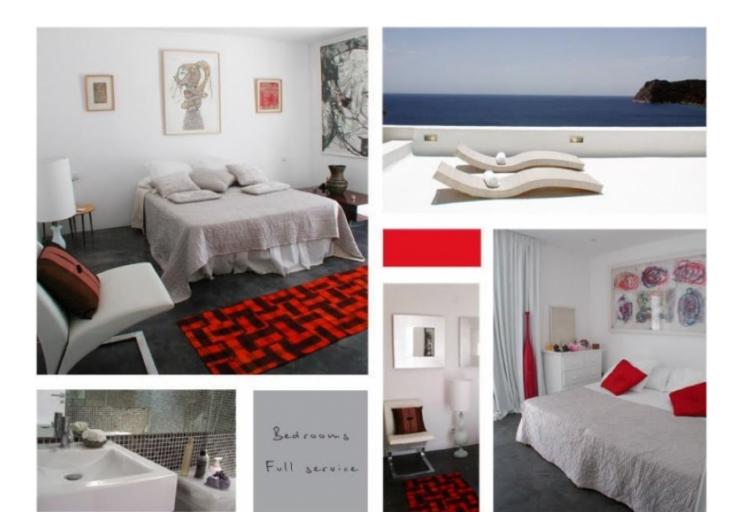

## Most luxury Villa Can White in San Jose Atalaia

This is a fabulous **luxury villa** with a difference. Embedded in the side of a cliff with spectacular sea views, is located in the natural park of Es Cubells. The villa has 5 bedrooms, a reception and a large pool of 18 x 5 meters.

Divided into 3 levels, the "Can Blanca" on the ground floor a spacious living room, large kitchen, terrace with pool and dining area, chill-out facilities and private access to the sea. On the first floor

is a bedroom with king bed 2x2m, a flat-screen TV with intl. Satellite TV, Canal + and a spacious bathroom. Another bedroom with en suite bathroom is furnished with a double bed and the third bedroom has 2 single beds.

The basement has 2 suites with double bedroom and bathroom with tub and shower. One of them also feature international satellite TV. All furniture in this beautiful *villa is luxurious*, sober and minimalist but modern and exquisite specialties and expected features, such as a summer kitchen and outdoor screen outreach 5x3 meters for entertainment in the evenings summer.