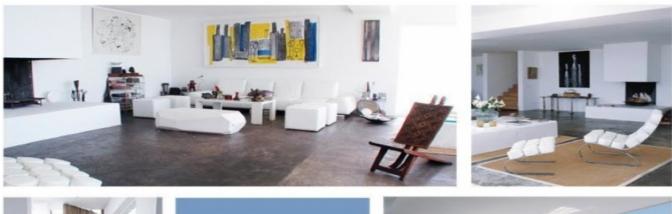

## Most luxury Villa Can White in San Jose Atalaia

This is a fabulous **luxury villa** with a difference. Embedded in the side of a cliff with spectacular sea views, is located in the natural park of Es Cubells. The villa has 5 bedrooms, a reception and a large pool of 18 x 5 meters.

Divided into 3 levels, the "Can Blanca" on the ground floor a spacious living room, large kitchen, terrace with pool and dining area, chill-out facilities and private access to the sea. On the first floor

is a bedroom with king bed 2x2m, a flat-screen TV with intl. Satellite TV, Canal + and a spacious bathroom. Another bedroom with en suite bathroom is furnished with a double bed and the third bedroom has 2 single beds.

The basement has 2 suites with double bedroom and bathroom with tub and shower. One of them also feature international satellite TV. All furniture in this beautiful *villa is luxurious*, sober and minimalist but modern and exquisite specialties and expected features, such as a summer kitchen and outdoor screen outreach 5x3 meters for entertainment in the evenings summer.