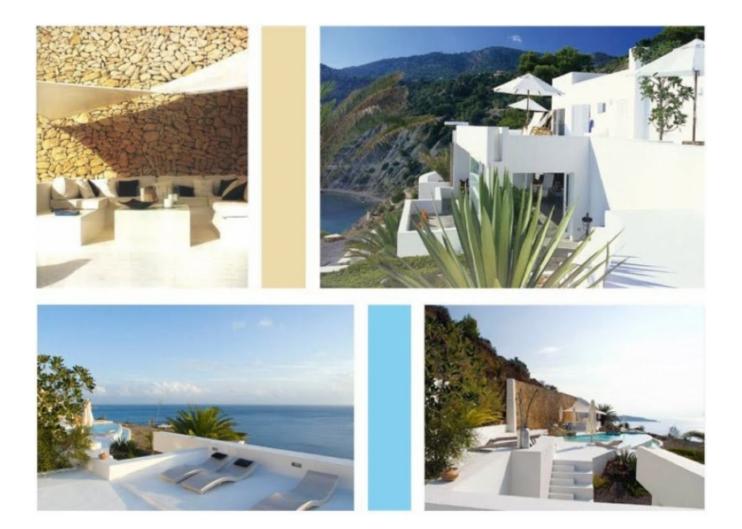

## Most luxury Villa Can White in San Jose Atalaia

This is a fabulous **luxury villa** with a difference. Embedded in the side of a cliff with spectacular sea views, is located in the natural park of Es Cubells. The villa has 5 bedrooms, a reception and a large pool of 18 x 5 meters.

Divided into 3 levels, the "Can Blanca" on the ground floor a spacious living room, large kitchen, terrace with pool and dining area, chill-out facilities and private access to the sea. On the first floor

The basement has 2 suites with double bedroom and bathroom with tub and shower. One of them also feature international satellite TV. All furniture in this beautiful *villa is luxurious*, sober and minimalist but modern and exquisite specialties and expected features, such as a summer kitchen and outdoor screen outreach 5x3 meters for entertainment in the evenings summer.