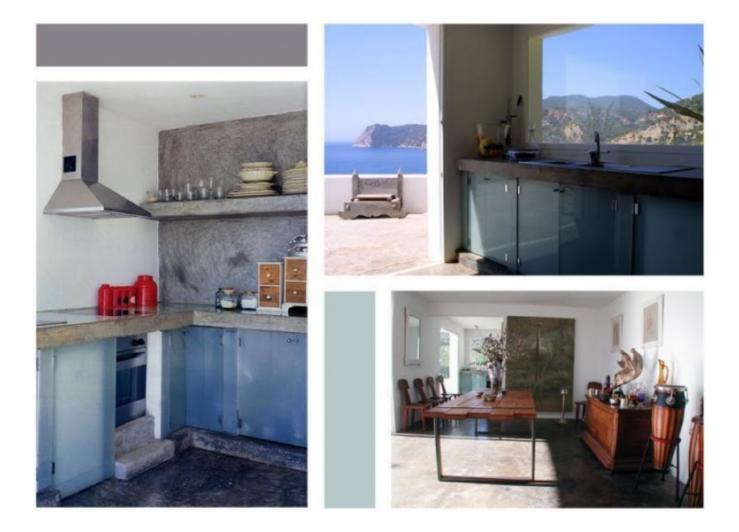

Divided into 3 levels, the "Can Blanca" on the ground floor a spacious living room, large kitchen, terrace with pool and dining area, chill-out facilities and private access to the sea. On the first floor

The basement has 2 suites with double bedroom and bathroom with tub and shower. One of them also feature international satellite TV. All furniture in this beautiful *villa is luxurious*, sober and minimalist but modern and exquisite specialties and expected features, such as a summer kitchen and outdoor screen outreach 5x3 meters for entertainment in the evenings summer.