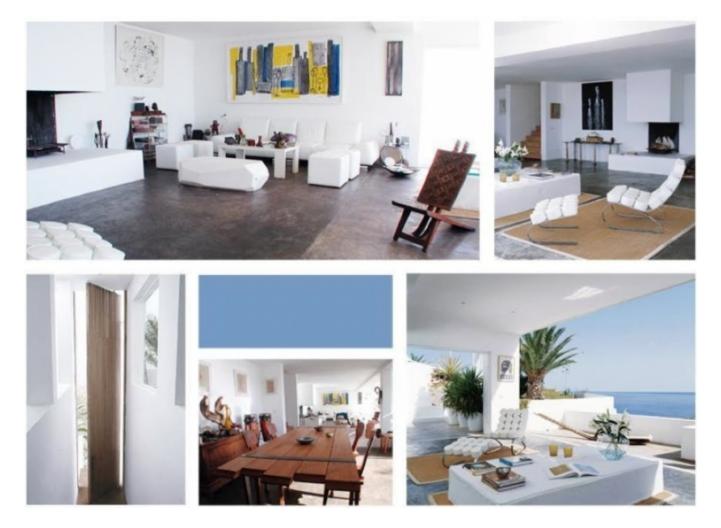

## Most luxury Villa Can White in San Jose Atalaia

This is a fabulous **luxury villa** with a difference. Embedded in the side of a cliff with spectacular sea views, is located in the natural park of Es Cubells. The villa has 5 bedrooms, a reception and a large pool of 18 x 5 meters.

Divided into 3 levels, the "Can Blanca" on the ground floor a spacious living room, large kitchen, terrace with pool and dining area, chill-out facilities and private access to the sea. On the first floor

is a bedroom with king bed 2x2m, a flat-screen TV with intl. Satellite TV, Canal + and a spacious bathroom. Another bedroom with en suite bathroom is furnished with a double bed and the third bedroom has 2 single beds.

The basement has 2 suites with double bedroom and bathroom with tub and shower. One of them also feature international satellite TV. All furniture in this beautiful *villa is luxurious*, sober and minimalist but modern and exquisite specialties and expected features, such as a summer kitchen and outdoor screen outreach 5x3 meters for entertainment in the evenings summer.