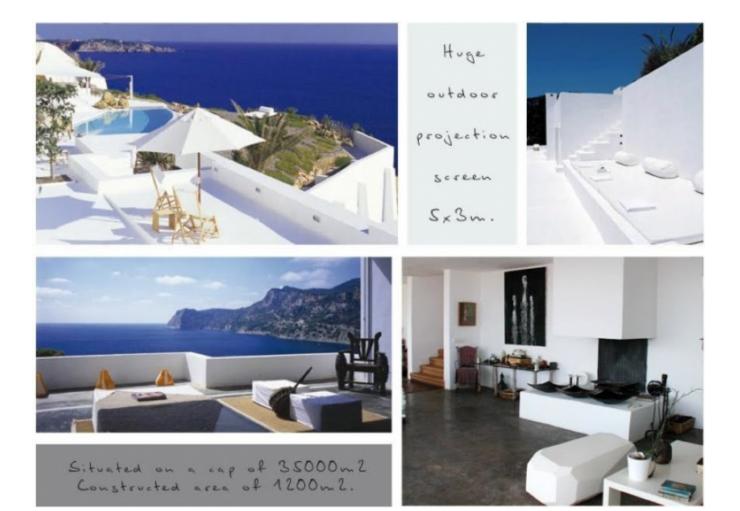

## Most luxury Villa Can White in San Jose Atalaia

This is a fabulous **luxury villa** with a difference. Embedded in the side of a cliff with spectacular sea views, is located in the natural park of Es Cubells. The villa has 5 bedrooms, a reception and a large pool of 18 x 5 meters.

The basement has 2 suites with double bedroom and bathroom with tub and shower. One of them also feature international satellite TV. All furniture in this beautiful *villa is luxurious*, sober and minimalist but modern and exquisite specialties and expected features, such as a summer kitchen and outdoor screen outreach 5x3 meters for entertainment in the evenings summer.