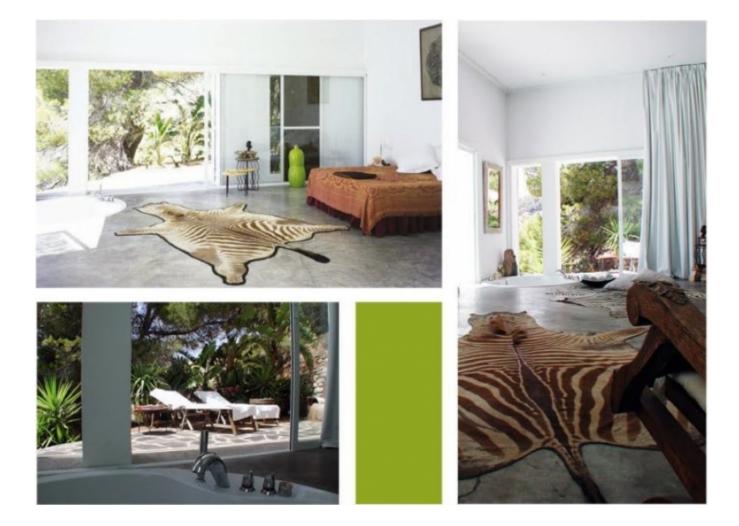

is a bedroom with king bed 2x2m, a flat-screen TV with intl. Satellite TV, Canal + and a spacious bathroom. Another bedroom with en suite bathroom is furnished with a double bed and the third bedroom has 2 single beds.

The basement has 2 suites with double bedroom and bathroom with tub and shower. One of them also feature international satellite TV. All furniture in this beautiful *villa is luxurious*, sober and minimalist but modern and exquisite specialties and expected features, such as a summer kitchen and outdoor screen outreach 5x3 meters for entertainment in the evenings summer.