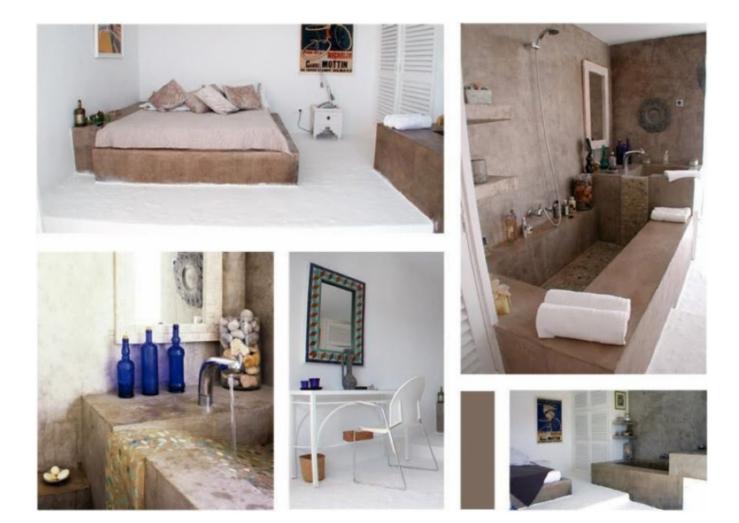

is a bedroom with king bed 2x2m, a flat-screen TV with intl. Satellite TV, Canal + and a spacious bathroom. Another bedroom with en suite bathroom is furnished with a double bed and the third bedroom has 2 single beds.

The basement has 2 suites with double bedroom and bathroom with tub and shower. One of them also feature international satellite TV. All furniture in this beautiful *villa is luxurious*, sober and minimalist but modern and exquisite specialties and expected features, such as a summer kitchen and outdoor screen outreach 5x3 meters for entertainment in the evenings summer.